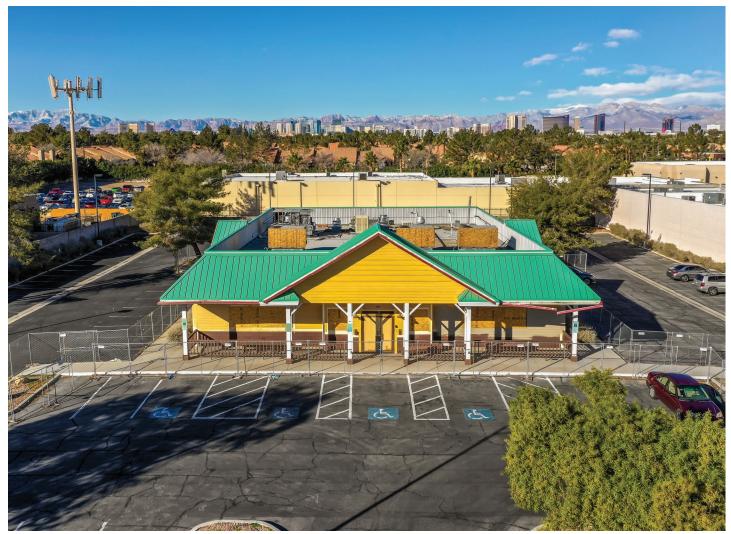

## 4141 PECOS ROAD

Las Vegas, NV 89121

## FOR SALE OR LEASE

### **PROPERTY HIGHLIGHTS:**

- ±6,270 Stand alone restaurant
- Lease rate: \$1.00 SF/M
- Zoning: C-2 (General Commercial)
- Parcel #:162-24-503-006
- Restaurant complete with grease interceptor, multiple hoods, walk-in's and sinks
- Located on S. Pecos Road near E. Flamingo Road
- The property is surrounded by the Pima Medical Institute and Southern Nevada Bariatrics
- Available for Sale for \$999,990