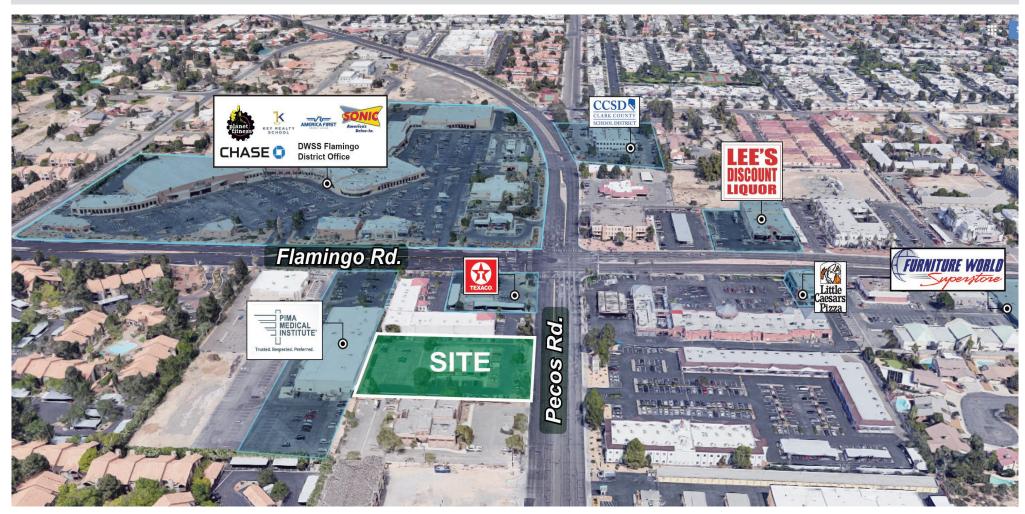

### **PROPERTY HIGHLIGHTS:**

- ±6,270 Stand alone restaurant
- Lease rate: \$1.00 SF/M
- Zoning: C-2 (General Commercial)
- Parcel #:162-24-503-006
- Restaurant complete with grease interceptor, multiple hoods, walk-in's and sinks
- Located on S. Pecos Road near E. Flamingo Road
- The property is surrounded by the Pima Medical Institute and Southern Nevada Bariatrics
- Available for Sale for \$999,990