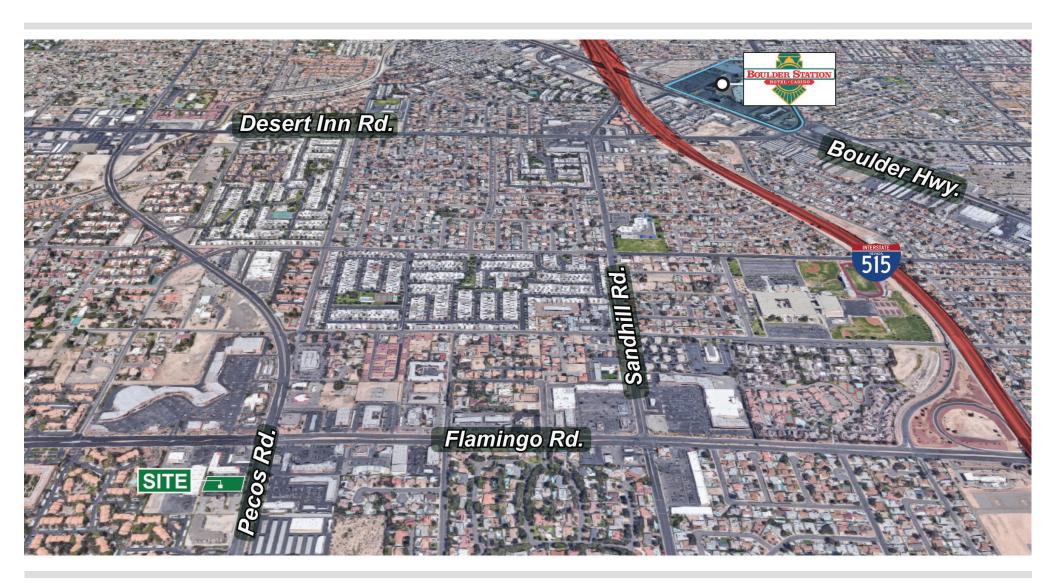

### **PROPERTY HIGHLIGHTS:**

- ±6,270 Stand alone restaurant
- Lease rate: \$1.00 SF/M
- Zoning: C-2 (General Commercial)
- Parcel #:162-24-503-006
- Restaurant complete with grease interceptor, multiple hoods, walk-in's and sinks
- Located on S. Pecos Road near E. Flamingo Road
- The property is surrounded by the Pima Medical Institute and Southern Nevada Bariatrics
- Available for Sale for \$999,990