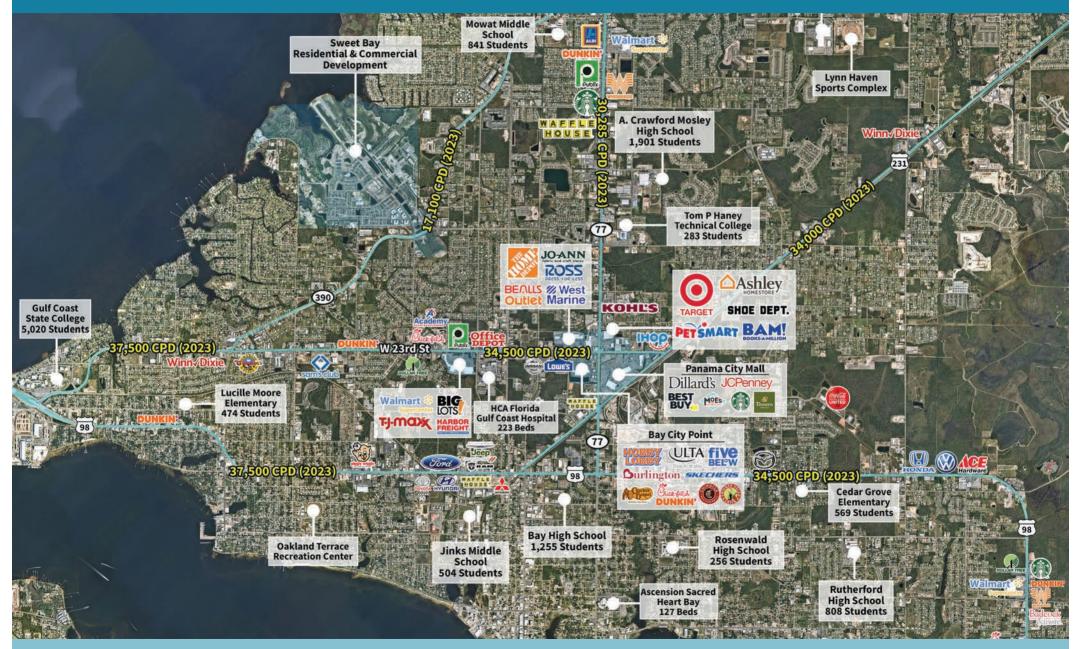

## **Retail Trade Area**

Although information has been obtained from sources deemed reliable, neither Owner nor JLL makes any guarantees, warranties or representations, express or implied, as to the completeness or accuracy as to the information contained herein. ©2024. Jones Lang LaSalle Brokerage, Inc. All rights reserved. 10.7.24

| DEMOGRAPHICS             |           |
|--------------------------|-----------|
| Total Population         |           |
| 1 miles                  | 4,418     |
| 3 miles                  | 30,216    |
| 5 miles                  | 61,185    |
| Total Daytime Population |           |
| 1 miles                  | 3,623     |
| 3 miles                  | 23,402    |
| 5 miles                  | 59,982    |
| Average Household Income |           |
| 1 miles                  | \$144,317 |
| 3 miles                  | \$106,524 |
| 5 miles                  | \$100,344 |
| Median Age               |           |
| 1 miles                  | 43.8      |
| 3 miles                  | 40.7      |
| 5 miles                  | 40.6      |