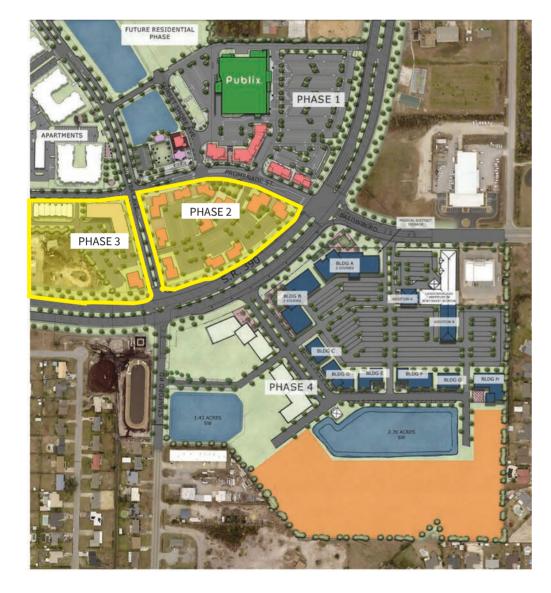

#### **Town Center Availability**

Phase 1: 8.3 acres - 18,000 SF inline retail space Phase 2: 3.65 acres - <u>+</u>30,000 SF Retail and restaurant space Phase 3: 2.43 acres - <u>+</u>10,000 SF Retail space with corner outparcel and possible hotel pad

#### Phase 1

- 48,387 SF Publix with a 2,100 SF liquor store, one of their newest prototypes
- 18,000 SF of inline retail including Starbucks, unique restaurants, and service-related retailers
- Community-based green space adjacent to Phase 1 and 2

#### Phase 2

 A Retail, Food and Entertainment Hub will feature 30,000 SF of inline and outparcel opportunities for national and high-end local retailers and restaurants

#### Phase 3

 Retail with corner outparcel and possible hotel pad

#### Phase 4

• Medical, office, a bank and/or other uses