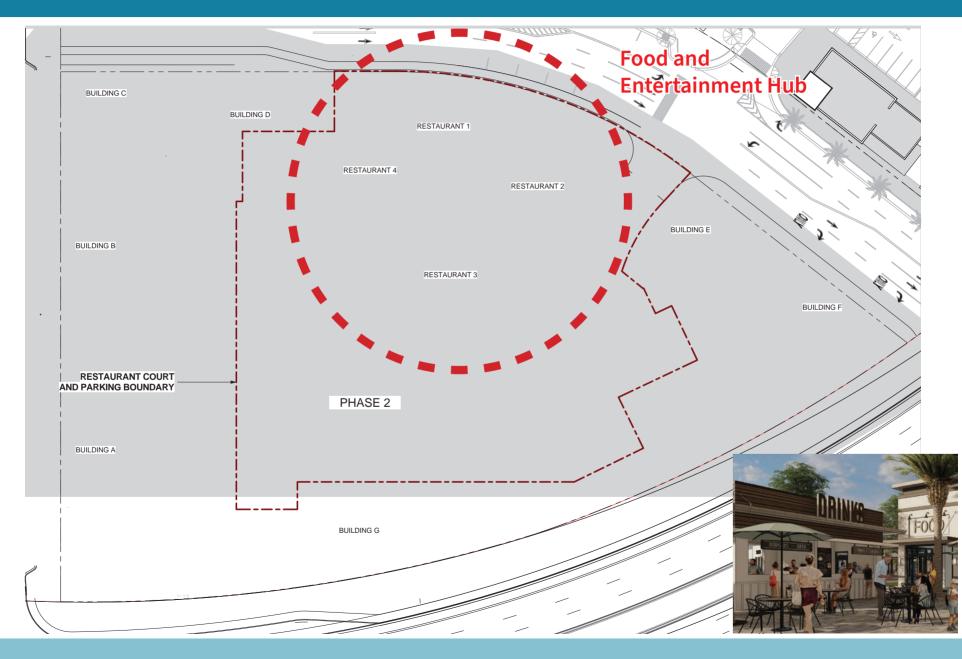

## SweetBay Town Center Phase 2 Site Plan

## SweetBay Town Center Food and Entertainment Hub

A vibrant retail and restaurant hub, creating a dining destination for residents and visitors.

Well positioned to accommodate displaced mall tenants and new brands entering the market.

Seeking innovative, high-quality tenants to complement our vision for this lifestyle center.