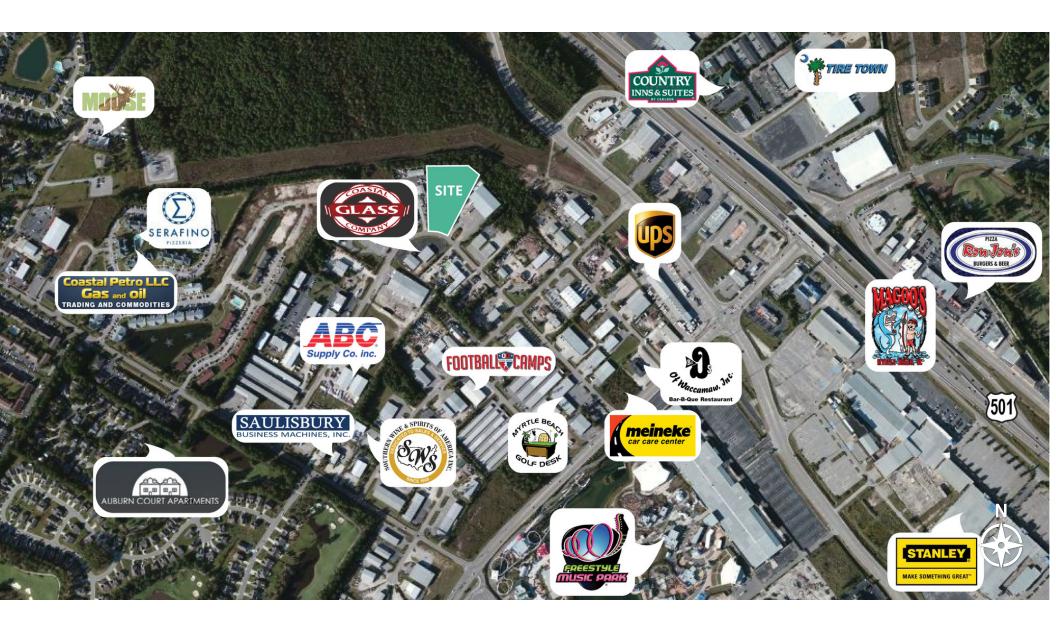

lease



#### **Conceptual Designs**

#### **Location Description**

This 2 acre parcel is located in a small industrial park area in the Socastee/Red Hill submarket with easy access to US-501 & 17. Owner will Ground Lease or Build-To-Suit for Industrial user. Level Lot.

#### **Location Details**

| Lot Size       | 2 Acres              |  |
|----------------|----------------------|--|
| Zoning         | Light Industrial     |  |
| Тах Мар        | 172-00-05-091        |  |
| County         | Horry County         |  |
| Municipality   | City of Myrtle Beach |  |
| Land Type      | Industrial           |  |
| Lease Type     | NNN                  |  |
| Date Available | Immediately          |  |
|                |                      |  |





# **Surrounding Industry**

## 0 WESLEY ST





© 2024, Avison Young - South Carolina, Inc.. Information contained herein was obtained from sources deemed reliable and, while thought to be correct, have not been verified. Avison Young - South Carolina, Inc. does not guarantee the accuracy or completeness of the information presented, nor assumes any responsibility or liability for any errors or omissions therein.

## Nearby Industrial Map





# Land for lease

| Population           | 1 Mile    | 3 Miles   | 5 Miles   |
|----------------------|-----------|-----------|-----------|
| Total Population     | 3,875     | 39,641    | 97,944    |
| Average Age          | 45.0      | 41.7      | 43.0      |
| Average Age (Male)   | 43.5      | 40.3      | 41.7      |
| Average Age (Female) | 46.1      | 42.4      | 43.3      |
|