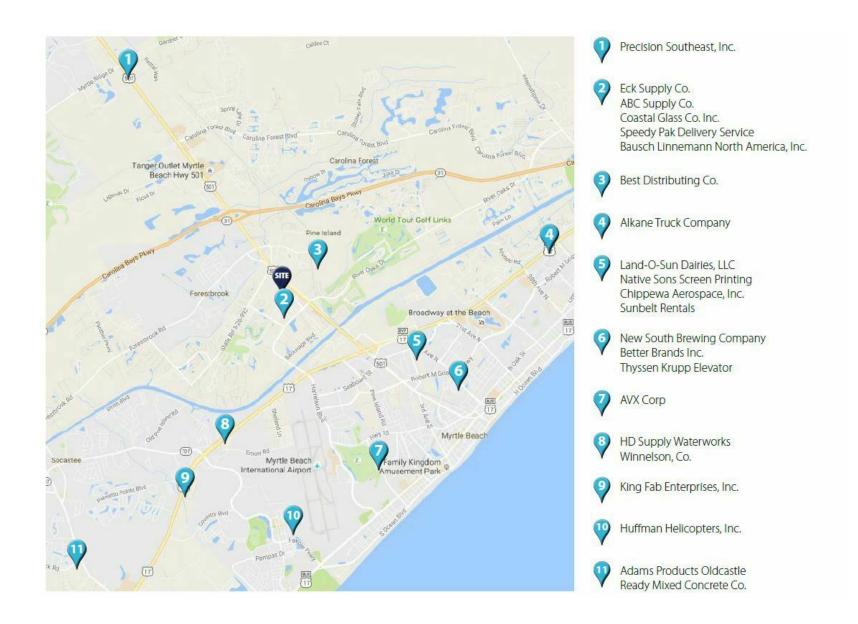

| Light Industrial     |  |
| Тах Мар        | 172-00-05-091        |  |
| County         | Horry County         |  |
| Municipality   | City of Myrtle Beach |  |
| Land Type      | Industrial           |  |
| Lease Type     | NNN                  |  |
| Date Available | Immediately          |  |
|                |                      |  |





# **Surrounding Industry**

## 0 WESLEY ST





© 2024, Avison Young - South Carolina, Inc.. Information contained herein was obtained from sources deemed reliable and, while thought to be correct, have not been verified. Avison Young - South Carolina, Inc. does not guarantee the accuracy or completeness of the information presented, nor assumes any responsibility or liability for any errors or omissions therein.

## Nearby Industrial Map





# Land for lease

| Population           | 1 Mile    | 3 Miles   | 5 Miles   |
|----------------------|-----------|-----------|-----------|
| Total Population     | 3,875     | 39,641    | 97,944    |
| Average Age          | 45.0      | 41.7      | 43.0      |
| Average Age (Male)   | 43.5      | 40.3      | 41.7      |
| Average Age (Female) | 46.1      | 42.4      | 43.3      |
|                      |           |           |           |
| Households & Income  | 1 Mile    | 3 Miles   | 5 Miles   |
| Total Households     | 2,655     | 18,964    | 49,466    |
| # of Persons per HH  | 1.5       | 2.1       | 2.0       |
| Average HH Income    | \$39,407  | \$53,474  | \$51,220  |
| Average House Value  | \$196,638 | \$212,881 | \$214,350 |

\* Demographic data derived from 2020 ACS - U