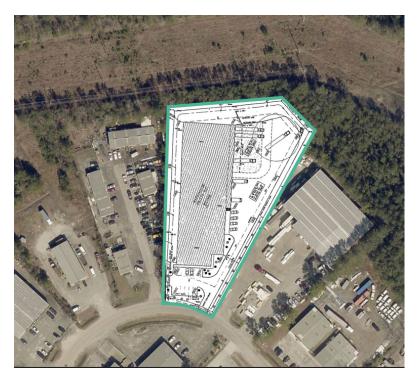

Ground Lease or Build-to-Suit.



## Land for lease



#### **Conceptual Designs**

#### **Location Description**

This 2 acre parcel is located in a small industrial park area in the Socastee/Red Hill submarket with easy access to US-501 & 17. Owner will Ground Lease or Build-To-Suit for Industrial user. Level Lot.

#### **Location Details**

| Lot Size       | 2 Acres              |  |
|----------------|----------------------|--|
| Zoning         | Light Industrial     |  |
| Тах Мар        | 172-00-05-091        |  |
| County         | Horry County         |  |
| Municipality   | City of Myrtle Beach |  |
| Land Type      | Industrial           |  |
| Lease Type     | NNN                  |  |
| Date Available | Immediately          |  |
|                |                      |  |





# **Surrounding Industry**

## 0 WESLEY ST





© 2024, Avison Young - South Carolina, Inc.. Information contained herein was obtained from sources deemed reliable and, while thought to be correct, have not been verified. Avison Young - South Carolina, Inc. does not guarantee the accuracy or completeness of the information presented, nor assumes any responsibility or liability for any errors or omissions therein.

## Nearby Industrial Map





# Land for lease

| Population           | 1 Mile    | 3 Miles   | 5 Miles   |
|----------------------|-----------|-----------|-----------|
| Total Population     | 3,875     | 39,641    | 97,944    |
| Average Age          | 45.0      | 41.7      | 43.0      |
| Average Age (Male)   | 43.5      | 40.3      | 41.7      |
| Average Age (Female) | 46