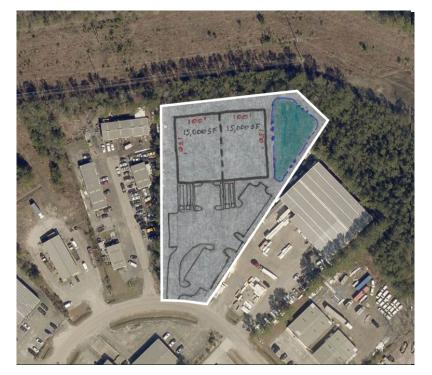

rm Ground Lease or Build-to-Suit.



## Land for lease



#### **Conceptual Designs**

#### **Location Description**

This 2 acre parcel is located in a small industrial park area in the Socastee/Red Hill submarket with easy access to US-501 & 17. Owner will Ground Lease or Build-To-Suit for Industrial user. Level Lot.

#### **Location Details**

| Lot Size       | 2 Acres              |  |
|----------------|----------------------|--|
| Zoning         | Light Industrial     |  |
| Тах Мар        | 172-00-05-091        |  |
| County         | Horry County         |  |
| Municipality   | City of Myrtle Beach |  |
| Land Type      | Industrial           |  |
| Lease Type     | NNN                  |  |
| Date Available | Immediately          |  |
|                |                      |  |





# **Surrounding Industry**

## 0 WESLEY ST





© 2024, Avison Young - South Carolina, Inc.. Information contained herein was obtained from sources deemed reliable and, while thought to be correct, have not been verified. Avison Young - South Carolina, Inc. does not guarantee the accuracy or completeness of the information presented, nor assumes any responsibility or liability for any errors or omissions therein.

## Nearby Industrial Map





# Land for lease

| Population           | 1 Mile    | 3 Miles   | 5 Miles   |
|----------------------|-----------|-----------|-----------|
| Total Population     | 3,875     | 39,641    | 97,944    |
| Average Age          | 45.0      | 41.7      | 43.0      |
| Average Age (Male)   | 43.5      | 40.3      | 41.7      |
| Average Age (Female) |