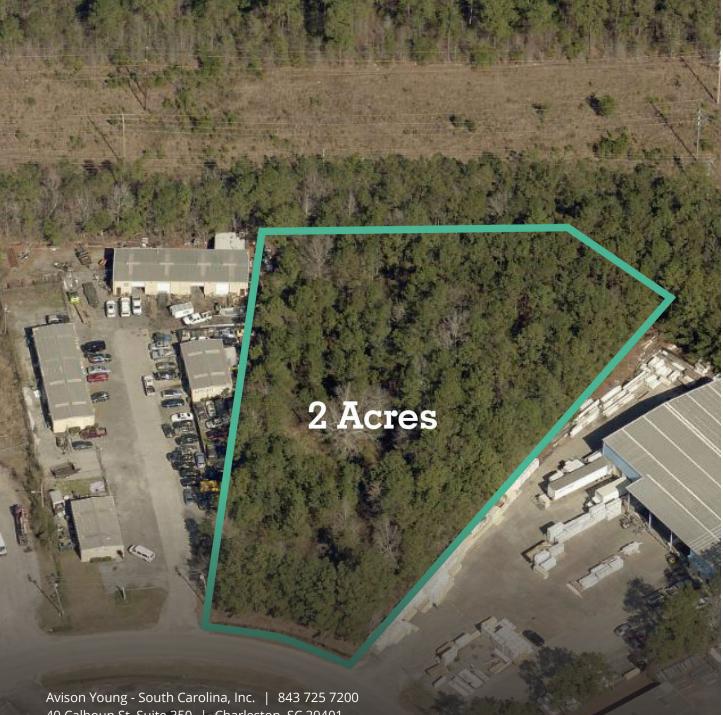

Industrial 2 acre lot available for long term Ground Lease or Build-to-Suit.

#### **Location Description**

This 2 acre parcel is located in a small industrial park area in the Socastee/Red Hill submarket with easy access to US-501 & 17. Owner will Ground Lease or Build-To-Suit for Industrial user. Level Lot.

#### **Location Details**

| Lot Size       | 2 Acres              |  |
|----------------|----------------------|--|
| Zoning         | Light Industrial     |  |
| Тах Мар        | 172-00-05-091        |  |
| County         | Horry County         |  |
| Municipality   | City of Myrtle Beach |  |
| Land Type      | Industrial           |  |
| Lease Type     | NNN                  |  |
| Date Available | Immediately          |  |
|                |                      |  |