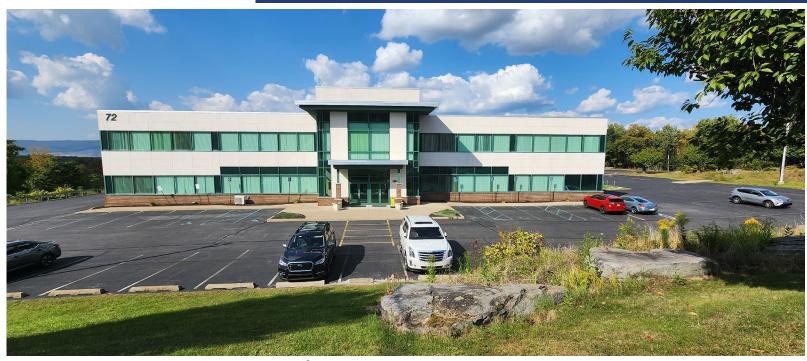

## 72 Glenmaura National **Boulevard Moosic, Pennsylvania**

- · 2,235± RSF
- · Gross Lease Offered
- · 3 offices, 1 conference room, reception, break room/kitchen, large area for cubicles.
- · Corporate Office Sublet with Reasonable Rates
- · Class A Finishes
- · Located Near Montage Mountain Resort
- · Easy Access To I-81 At Davis St Exit
- · Amenities Nearby Include The Shoppes At Montage, Yankees AAA /Railriders Stadium, Gas/Cstore, etc.