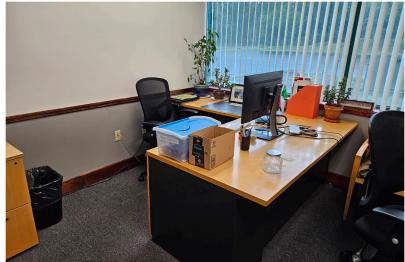

## 72 Glenmaura National **Boulevard Moosic, Pennsylvania**

- · 2,235± RSF
- · Gross Lease Offered
- · 3 offices, 1 conference room, reception, break room/kitchen, large area for cubicles.
- · Corporate Office Sublet with Reasonable Rates
- · Class A Finishes
- · Located Near Montage Mountain Resort
- · Easy Access To I-81 At Davis St Exit
- · Amenities Nearby Include The Shoppes At Montage, Yankees AAA /Railriders Stadium, Gas/Cstore, etc.