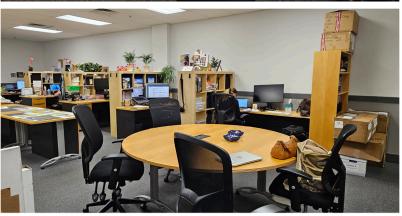

## 72 Glenmaura National **Boulevard Moosic, Pennsylvania**

- · 2,235± RSF
- · Gross Lease Offered
- · 3 offices, 1 conference room, reception, break room/kitchen, large area for cubicles.
- · Corporate Office Sublet with Reasonable Rates
- · Class A Finishes
- · Located Near Montage Mountain Resort
- · Easy Access To I-81 At Davis St Exit
- · Amenities Nearby Include The Shoppes At Montage, Yankees AAA /Railriders Stadium, Gas/Cstore, etc.