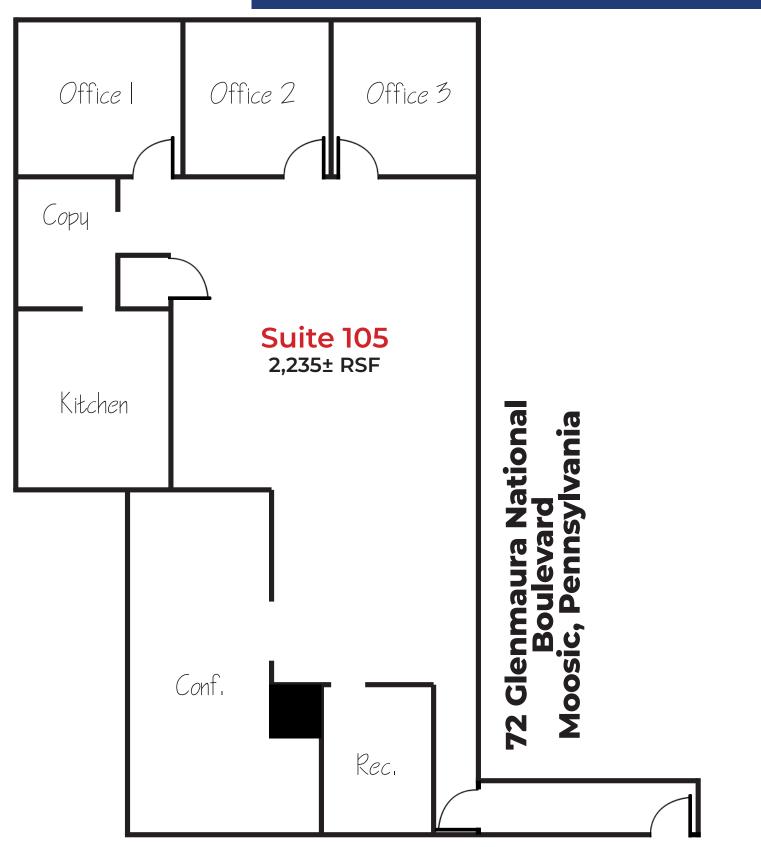

## 72 Glenmaura National **Boulevard Moosic, Pennsylvania**

- · 2,235± RSF
- · Gross Lease Offered
- · 3 offices, 1 conference room, reception, break room/kitchen, large area for cubicles.
- · Corporate Office Sublet with Reasonable Rates
- · Class A Finishes
- · Located Near Montage Mountain Resort
- · Easy Access To I-81 At Davis St Exit
- · Amenities Nearby Include The Shoppes At Montage, Yankees AAA /Railriders Stadium, Gas/Cstore, etc.