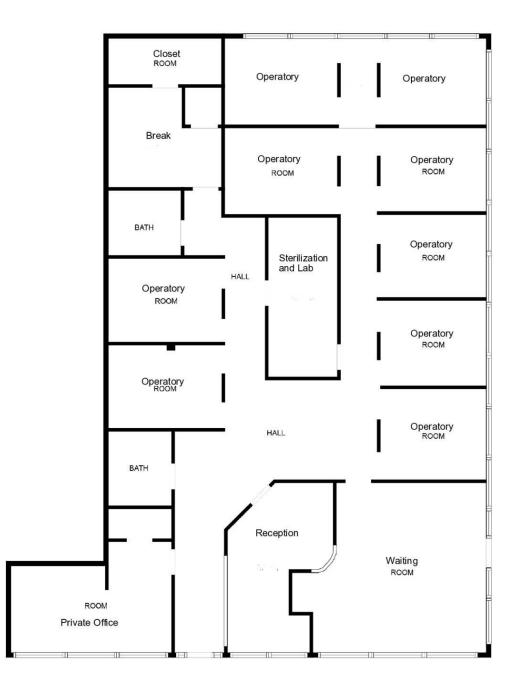

#### FLOOR PLANS

FLOOR PLAN CREATED BY CUBICASA APP, MEASUREMENTS DEEMED HIGHLY RELIABLE BUT NOT GUARANTEED.

CORRY MAZZACHASE ANDERSON405.845.5101405.570.3606corry@creekcre.comchase@creekcre.com

#### **PROPERTY OVERVIEW**

A fantastic sublease opportunity of a move in ready dental and orthodontic clinic located at 829. S. Air Depot in Midwest City, OK. This property is located in great area, surrounded by rooftops and easy access to I-40. Property has great visibility, signage and tenant synergy. This fully built out dental clinic has 9 Operatories, large waiting area, private office, and break room.