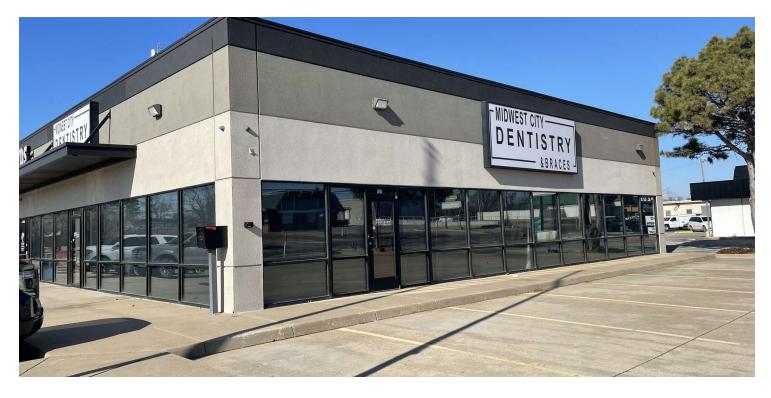

#### **PROPERTY OVERVIEW**

A fantastic sublease opportunity of a move in ready dental and orthodontic clinic located at 829. S. Air Depot in Midwest City, OK. This property is located in great area, surrounded by rooftops and easy access to I-40. Property has great visibility, signage and tenant synergy. This fully built out dental clinic has 9 Operatories, large waiting area, private office, and break room.

#### **PROPERTY HIGHLIGHTS**

- Move in ready Dental Clinic
- Great visibility
- High traffic counts
- Densely populated area

CORRY MAZZACHASE ANDERSON405.845.5101405.570.3606corry@creekcre.comchase@creekcre.com