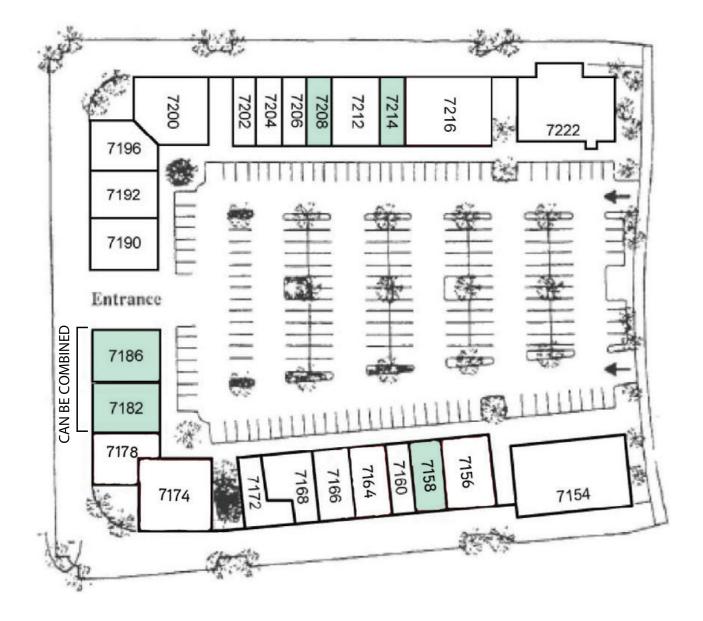

# Site Plan

#### **Available Units**

7518 1,737 SF

7182 2,240 SF

7186 2,240 SF

7208 1,120 SF

7214 1,120 SF