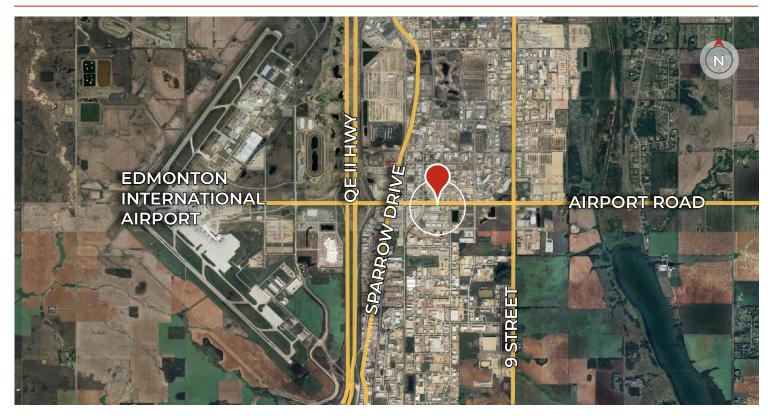

MUNICIPAL ADDRESS Units 206, 207 & 209,

3910-84 Avenue, Leduc, AB

TYPE OF SPACE Industrial warehouse

**ZONING** Light Industrial

**SPACE AVAILABLE** 2,700 sq ft ± **HEATING** Forced air

**SERVICES** Fully serviced

**GRADE LOADING** (1) 12' x 14' OH door

(1) 14' x 16' OH door

INDUSTRIAL PARK Leduc Business Park

**CONSTRUCTION TYPE** Pre-engineered metal

building

POWER 200Amp (TBC)

CEILING HEIGHT 22'

**LIGHTING** Fluorescent/Metal Halide

PARKING Ample

#### **FINANCIALS**

LEASE RATE \$11.50/sq ft ±

OP COSTS \$3.85/sq ft (estimated)

POSSESSION Immediate



#### **FLOOR PLAN**





**T** 780.955.7171 **F** 780.955.7764 #25, 1002 7 Street, Nisku, AB T9E 7P2



## **AERIAL**





**T** 780.955.7171 **F** 780.955.7764 #25, 1002 7 Street, Nisku, AB T9E 7P2

#### **REGIONAL MAP**



## **LOCAL MAP**





**T** 780.955.7171 **F** 780.955.7764 #25, 1002 7 Street, Nisku, AB T9E 7P2

#### ABOUT ROYAL PARK REALTY



- We've been in business since 1975
- · We service the greater Edmonton area
- · Two offices Edmonton and Nisku
- Over 10 professional associates representing a diverse cross section of market expertise
- Commercial real estate only. We have tremendous experience with industrial, land, office and retail real estate
- We're in business for the long term our brand and reputation are paramount to us and we serve our clients accordingly

BERT GAUDET
Director, Associate Broker



In 2010 Bert, as an owner of Garstad and Whittingham Realty, joined forces with the Royal Park Realty team. He has 20 years of commercial real estate experience, with specific knowledge o