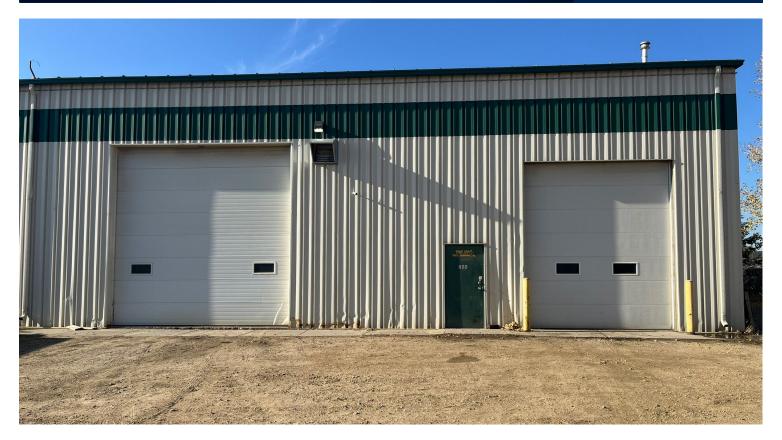

#### **HIGHLIGHTS**

- 2,700 sq ft ± industrial shop space
- (1) 12' x 14' and (1) 14' X 16' overhead door
- · Highly functional, wide open shop space

#### **PROPERTY DETAILS**

MUNICIPAL ADDRESS Units 206, 207 & 209,

3910-84 Avenue, Leduc, AB

TYPE OF SPACE Industrial warehouse

**ZONING** Light Industrial

**SPACE AVAILABLE** 2,700 sq ft ± **HEATING** Forced air

**SERVICES** Fully serviced

**GRADE LOADING** (1) 12' x 14' OH door

(1) 14' x 16' OH door

INDUSTRIAL PARK Leduc Business Park

**CONSTRUCTION TYPE** Pre-engineered metal

building

POWER 200Amp (TBC)

CEILING HEIGHT 22'