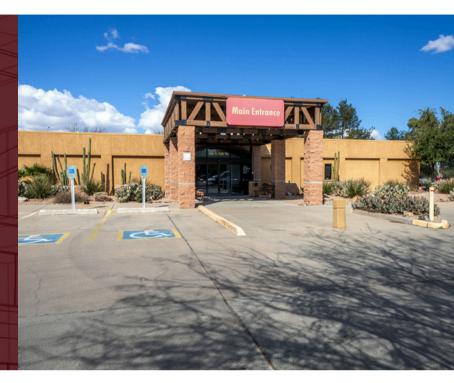

#### **PROPERTY OVERVIEW**

Vast Commercial is pleased to offer medical office space for lease at 850 North Kolb Road. Conveniently situated between Speedway and Broadway Boulevards in East Tucson, this property is located near restaurants and shopping, and is in proximity to both Tucson Medical Center and St. Joseph's Hospital. The 917 SF space consists of 3 exam rooms and a separate sink within the space.

#### PROPERTY HIGHLIGHTS

917 SF

Medical office space

Eastside location near TMC and St. Joe's Hospital

Modified Gross leases with electric included