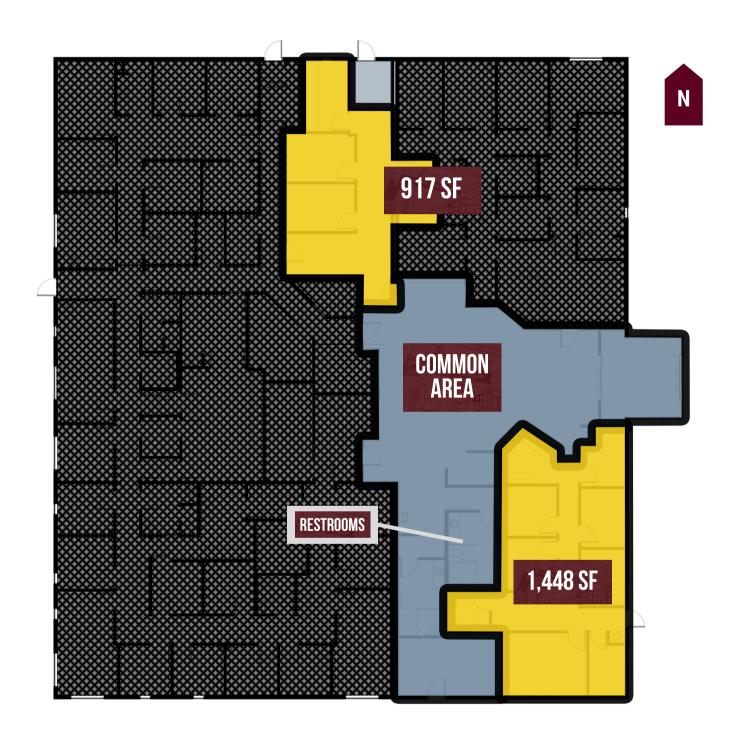

#### **PROPERTY OVERVIEW**

Vast Commercial is pleased to offer medical office space for lease at 850 North Kolb Road. Conveniently situated between Speedway and Broadway Boulevards in East Tucson, this property is located near restaurants and shopping, and is in proximity to both Tucson Medical Center and St. Joseph's Hospital. The 917 SF space consists of 3 exam rooms and a separate sink within the space.

#### PROPERTY HIGHLIGHTS

917 SF

Medical office space

Eastside location near TMC and St. Joe's Hospital

Modified Gross leases with electric included

#### **REAL ESTATE SOLUTIONS**

- 917 RSF
- \$1,911/mo (\$25/SF)
- MFG with electric included
- 2 treatment rooms
- Office with built-in desk
- Sink in the suite
- Common area lobby and restrooms