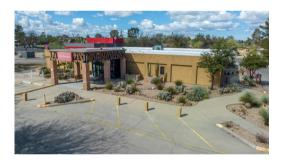

#### **PROPERTY OVERVIEW**

Vast Commercial is pleased to offer medical office space for lease at 850 North Kolb Road. Conveniently situated between Speedway and Broadway Boulevards in East Tucson, this property is located near restaurants and shopping, and is in proximity to both Tucson Medical Center and St. Joseph's Hospital. The 917 SF space consists of 3 exam rooms and a separate sink within the space.

#### PROPERTY HIGHLIGHTS

917 SF

Medical office space

Eastside location near TMC and St. Joe's Hospital

Modified Gross leases with electric included