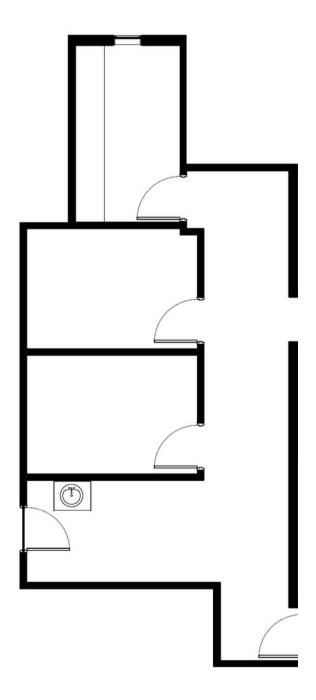

#### **PROPERTY OVERVIEW**

Vast Commercial is pleased to offer medical office space for lease at 850 North Kolb Road. Conveniently situated between Speedway and Broadway Boulevards in East Tucson, this property is located near restaurants and shopping, and is in proximity to both Tucson Medical Center and St. Joseph's Hospital. The 917 SF space consists of 3 exam rooms and a separate sink within the space.

#### PROPERTY HIGHLIGHTS

917 SF

Medical office space

Eastside location near TMC and St. Joe's Hospital

Modified Gross leases with electric included

#### **REAL ESTATE SOLUTIONS**

- 917 RSF
- \$1,911/mo (\$25/SF)
- MFG with electric included
- 2 treatment rooms
- Office with built-in desk
- Sink in the suite
- Common area lobby and restrooms