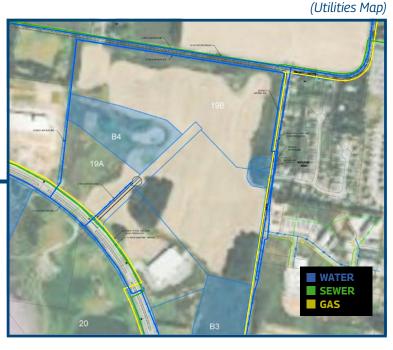

#### **SITE INFORMATION**

**AVAILABLE:** 69 +/- Acres **DIVISIBLE:** No

**ZONING:** M-2

**LOCATION:** 

CMC Corporate Business Park South

**OWNERSHIP:** 

CMC Industrial Development Board

**TAX RATE:** 