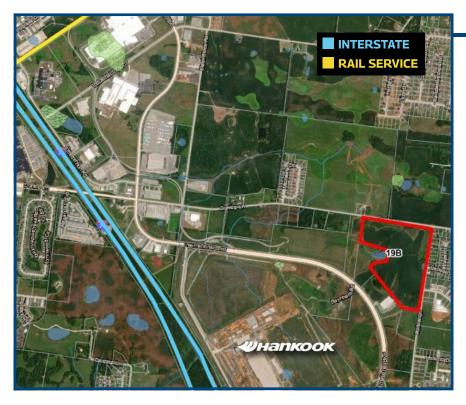

#### **SITE INFORMATION**

**AVAILABLE:** 69 +/- Acres **DIVISIBLE:** No

**ZONING:** M-2

**LOCATION:** 

CMC Corporate Business Park South

**OWNERSHIP:** 

CMC Industrial Development Board

**TAX RATE:** 

\$3.07 per \$100 Assessed Value

**DISTANCE TO INTERSTATE** 

2 Minutes to I-24 East & West

**DISTANCE TO AIRPORT:** 

45 Miles to BNA (Nashville)

## **1 DAY DRIVE**

FROM 76% OF U.S. CITIES

Distribution within 1 day shipping

DIRECT RAIL ACCESS
FLAT TO GENTLY ROLLING LANDSCAPE
MULTI-ACCESS ROADS