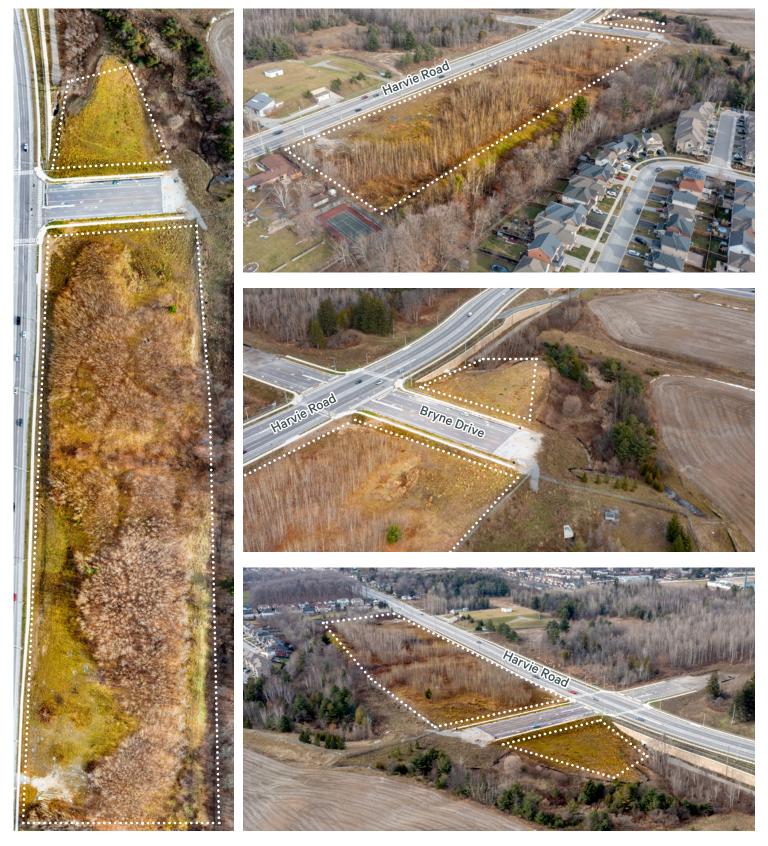

| Asking Price | Speak to Listing Agents             |  |  |
| Taxes        | ТВС                                 |  |  |
| Zoning       | LI - Light Industrial               |  |  |
| PIN          | PIN 1: 587331965 & PIN 2: 587331066 |  |  |

- Fully serviced greenfield industrial development land.
- Excellent exposure onto newly improved arterial Harvie Road.
- Construction of the Bryne Drive South extension to commence Spring 2023. Full signalized intersection already complete.
- Located just North of SmartCentres proposed mixeduse development totaling ±516,000 sq. ft. of commercial & industrial space with ±248 semidetached & townhouse units plusmid-rise apartments.





### Local Area Improvements





 $45 \underset{\text{BARRIE, ON}}{\text{Harvie Road}}$ 

### **Property Photos**



### Location Highlights

 $45 \frac{\text{Harvie Road}}{\text{BARRIE, ON}}$ 



BARRIE TRANSIT ROUTE 2A/2B Downtown Barrie Terminal to Park Place BARRIE TRANSIT ROUTE 3A/3B Barrie South Go to Downtown Barrie Terminal



## Demographics

|            | 30 KM   | 60 KM     | 90 KM     | BARRIE  |
|------------|---------|-----------|-----------|---------|
| POPULATION | 402,790 | 1,517,013 | 7,308,577 | 167,721 |
| LABOUR     | 329,372 | 1,250,810 | 6,138,377 | 136,792 |
| MEDIAN AGE | 39.7    | 41.6      | 39.8      | 38.1    |





# For Sale



#### **Contact Us**

#### **Greg Mandel\***

Senior Vice President 416 798 6208 greg.mandel@cbre.com

#### Kyle Hanna\*

Vice Chairman 416 798 6255 kyle.hanna@cbre.com



\*Sales Representative

#### CBRE LIMITED, REAL ESTATE BROKERAGE | TORONTO W