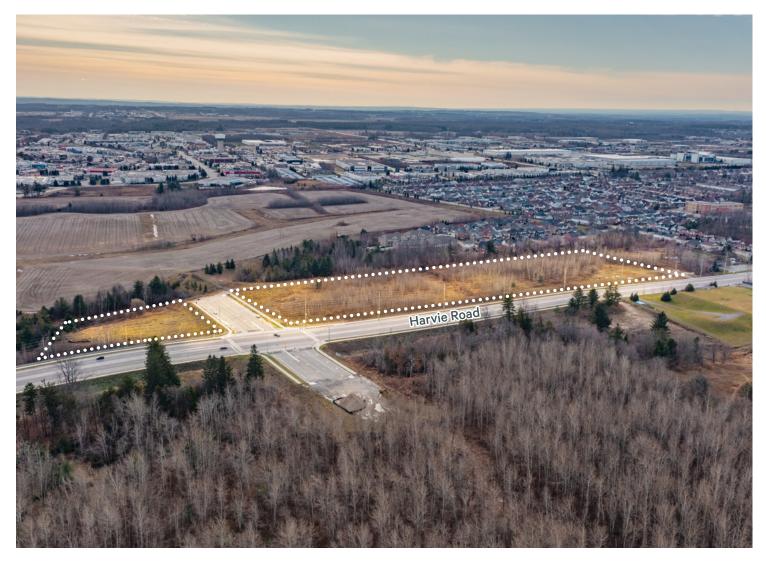

- Fully serviced greenfield industrial development land.
- Excellent exposure onto newly improved arterial Harvie Road.
- Construction of the Bryne Drive South extension to commence Spring 2023. Full signalized intersection already complete.
- Located just North of SmartCentres proposed mixeduse development totaling ±516,000 sq. ft. of commercial & industrial space with ±248 semidetached & townhouse units plusmid-rise apartments.

### Local Area Improvements

 $45 \underset{\text{BARRIE, ON}}{\text{Harvie Road}}$ 