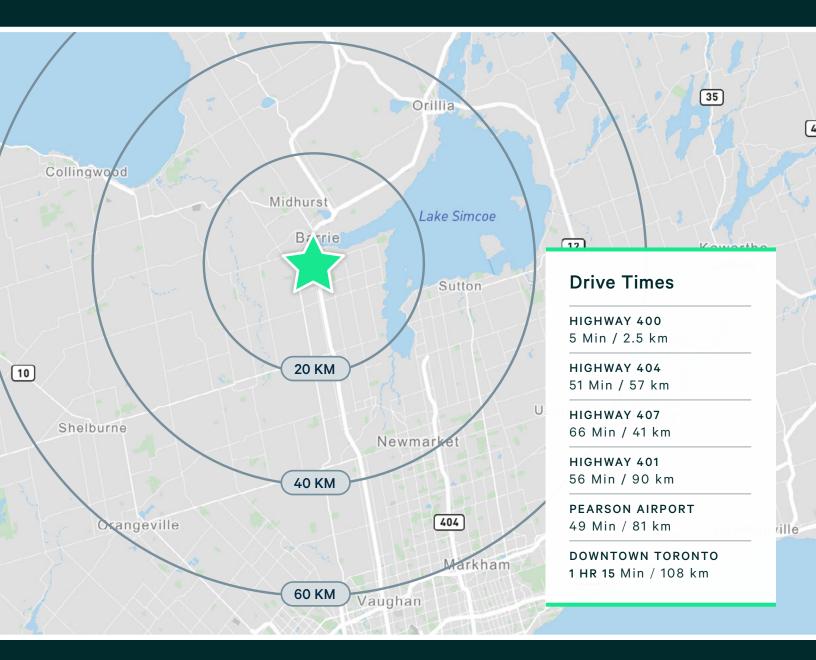

### Location Highlights

 $45 \frac{\text{Harvie Road}}{\text{BARRIE, ON}}$ 

BARRIE TRANSIT ROUTE 2A/2B Downtown Barrie Terminal to Park Place BARRIE TRANSIT ROUTE 3A/3B Barrie South Go to Downtown Barrie Terminal