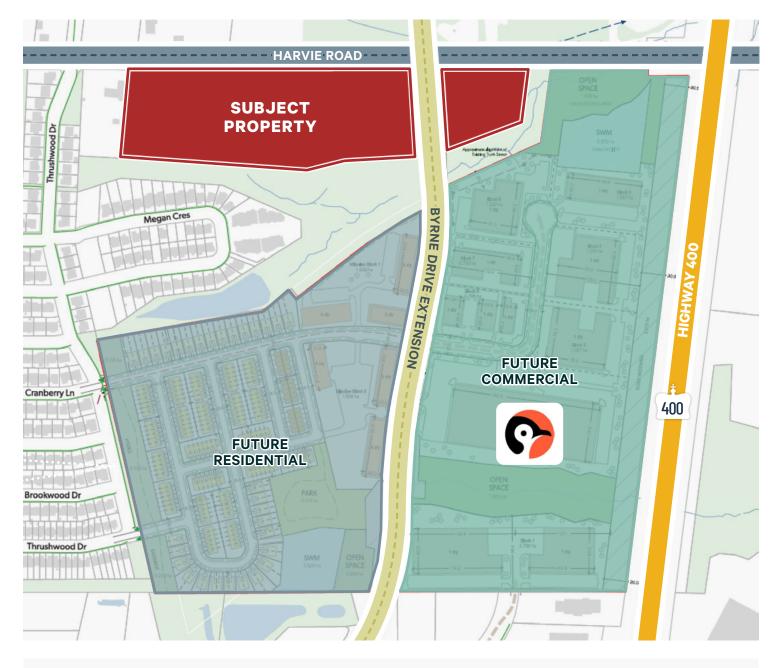

- Fully serviced greenfield industrial development land.
- Excellent exposure onto newly improved arterial Harvie Road.
- Construction of the Bryne Drive South extension to commence Spring 2023. Full signalized intersection already complete.
- Located just North of SmartCentres proposed mixeduse development totaling ±516,000 sq. ft. of commercial & industrial space with ±248 semidetached & townhouse units plusmid-rise apartments.

### Local Area Improvements

 $45 \underset{\text{BARRIE, ON}}{\text{Harvie Road}}$ 