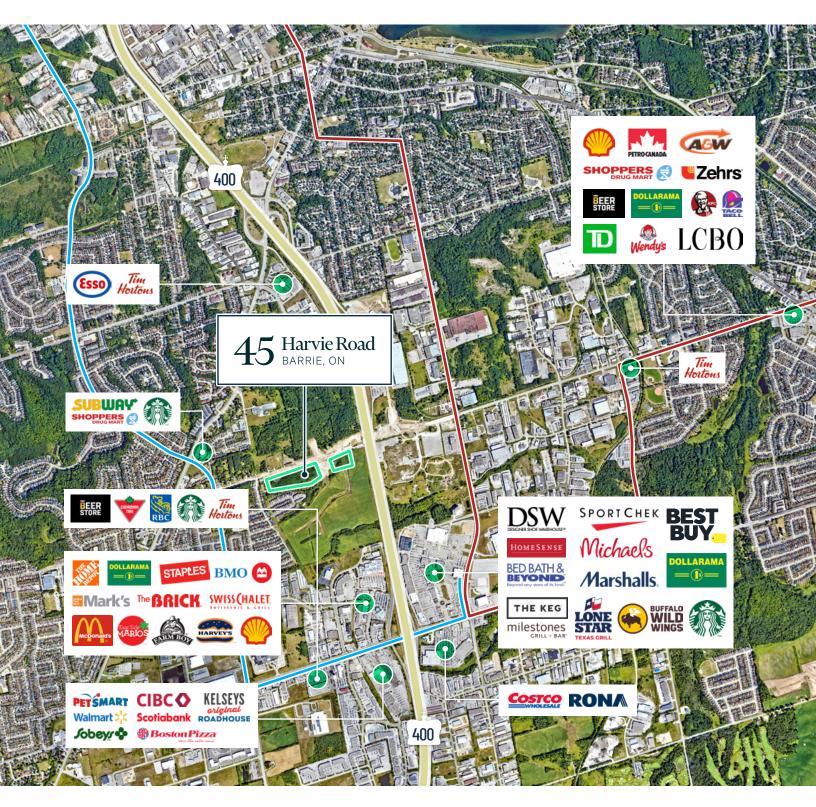

### Local Area Improvements

 $45 \underset{\text{BARRIE, ON}}{\text{Harvie Road}}$ 

- Fully serviced greenfield industrial development land.
- Excellent exposure onto newly improved arterial Harvie Road.
- Construction of the Bryne Drive South extension to commence Spring 2023. Full signalized intersection already complete.
- Located just North of SmartCentres proposed mixeduse development totaling ±516,000 sq. ft. of commercial & industrial space with ±248 semidetached & townhouse units plusmid-rise apartments.