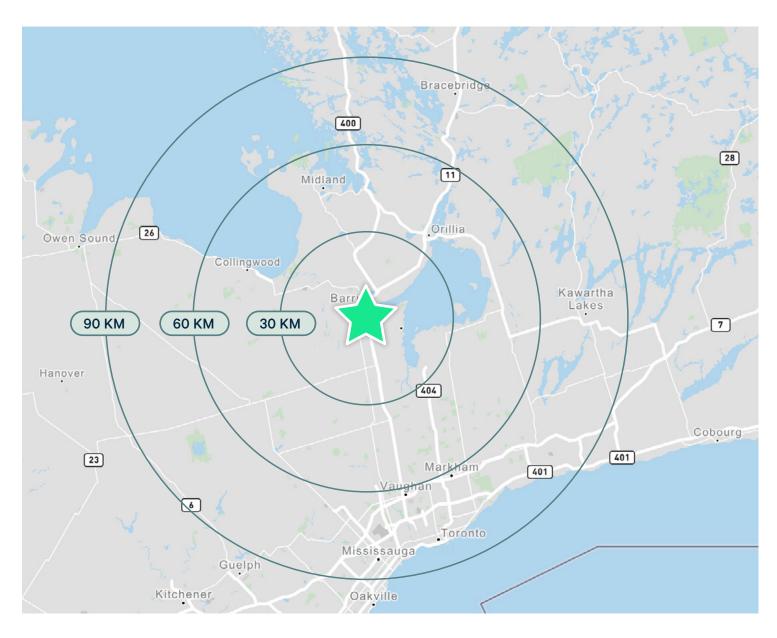

## Demographics

|            | 30 KM   | 60 KM     | 90 KM     | BARRIE  |
|------------|---------|-----------|-----------|---------|
| POPULATION | 402,790 | 1,517,013 | 7,308,577 | 167,721 |
| LABOUR     | 329,372 | 1,250,810 | 6,138,377 | 136,792 |
| MEDIAN AGE | 39.7    | 41.6      | 39.8      | 38.1    |