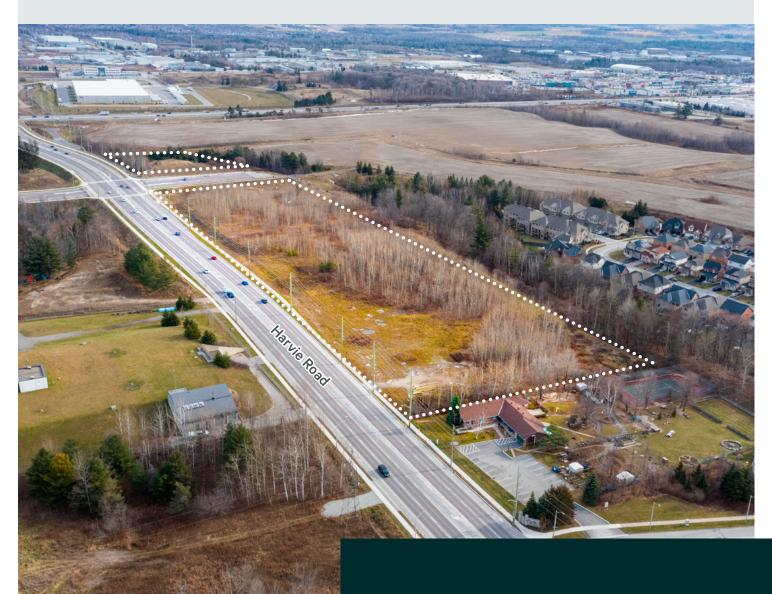

## 45 Harvie Road BARRIE, ON

### ±13.18 ACRES

- Fully serviced greenfield industrial development land.
- Excellent exposure onto newly improved arterial Harvie Road.
- Construction of the Bryne Drive South extension to commence Spring 2023. Full signalized intersection already complete.
- Located just North of SmartCentres proposed mixeduse development totaling ±516,000 sq. ft. of commercial & industrial space with ±248 semidetached & townhouse units plusmid-rise apartments.