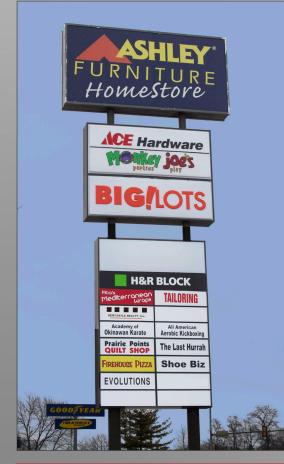

## TENANTS

| Unit | Tenant                | Sq. Ft. | Unit  | Tenant                 | Sq. Ft. |
|------|-----------------------|---------|-------|------------------------|---------|
| A, B | Ashley Furniture      | 50,000  | 11    | Comitedge Inc          | 1,200   |
| 1    | Restaurant            | 1,600   | 12,13 | 3 Prairie Points Quilt | 3,200   |
| 2    | Last Hurrah           | 1,600   | 14    | Yoga Studio            | 2,062   |
| 3    | Shoe Biz              | 1,100   | 15    | Kumon Center           | 2,500   |
| 4    | Salem Tailoring       | 825     | 16    | Country Financial      | 2,000   |
| 5    | COMING SOON           | 1,000   | 17,18 | 3 Okinawan Karate      | 5,550   |
| 6    | Evolutions Salon      | 1,400   | 19    | Firehouse Pizza        | 3,712   |
| 7    | LePita Mediterranean  | 1,400   | 20    | Big Lots               | 34,177  |
| 8    | Citizens for Risinger | 2,195   | 21    | Monkey Joe's           | 13,600  |
| 9    | H & R Block           | 2,000   | 22    | Ace Hardware           | 21,300  |
| 10   | New Castle Realty     | 1,200   | 23    | OUTLOT AVAILABLE       | 1 acre  |