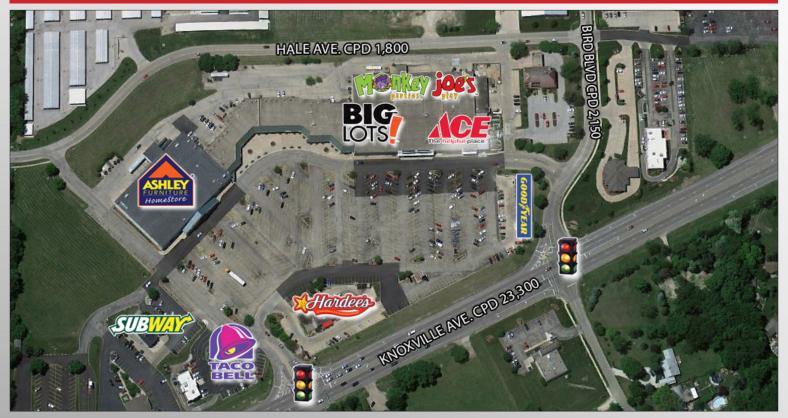

## oseph & Camper NORTHPOINT SHOPPING CENTER

8817 N. Knoxville , Peoria Outparcel Available

- Northpoint Shopping
   Center is a 156,000 square
   foot neighborhood
   shopping center along
   Knoxville Avenue.
- Located in Peoria's #1 residential growth area.
- Serviced by two fully signalized intersections.
- Anchor tenants include
   Ashley Furniture, Big Lots,
   Ace Hardware and more.

## NORTHPOINT SHOPPING CENTER

8817 N. Knoxville , Peoria Outparcel Available