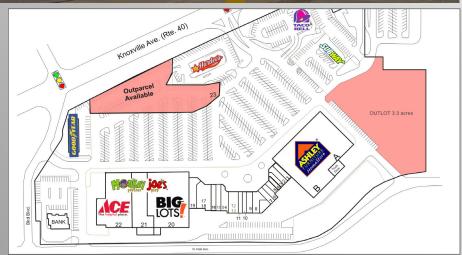

## oseph & Camper NORTHPOINT SHOPPING CENTER

8817 N. Knoxville , Peoria Outparcel Available

- Northpoint Shopping
   Center is a 156,000 square
   foot neighborhood
   shopping center along
   Knoxville Avenue.
- Located in Peoria's #1 residential growth area.
- Serviced by two fully signalized intersections.
- Anchor tenants include
   Ashley Furniture, Big Lots,
   Ace Hardware and more.

## NORTHPOINT SHOPPING CENTER

8817 N. Knoxville , Peoria Outparcel Available

## TENANTS

| Unit | Tenant                | Sq. Ft. | Unit  | Tenant                 | Sq. Ft. |
|------|-----------------------|---------|-------|------------------------|---------|
| A, B | Ashley Furniture      | 50,000  | 11    | Comitedge Inc          | 1,200   |
| 1    | Restaurant            | 1,600   | 12,13 | 3 Prairie Points Quilt | 3,200   |
| 2    | Last Hurrah           | 1,600   | 14    | Yoga Studio            | 2,062   |
| 3    | Shoe Biz              | 1,100   | 15    | Kumon Center           | 2,500   |
| 4    | Salem Tailoring       | 825     | 16    | Country Financial      | 2,000   |
| 5    | COMING SOON           | 1,000   | 17,18 | 3 Okinawan Karate      | 5,550   |
| 6    | Evolutions Salon      | 1,400   | 19    | Firehouse Pizza        | 3,712   |
| 7    | LePita Mediterranean  | 1,400   | 20    | Big Lots               | 34,177  |
| 8    | Citizens for Risinger | 2,195   | 21    | Monkey Joe's           | 13,600  |
| 9    | H & R Block           | 2,000   | 22    | Ace Hardware           | 21,300  |
| 10   | New Castle Realty     | 1,200   | 23    | OUTLOT AVAILABLE       | 1 acre  |