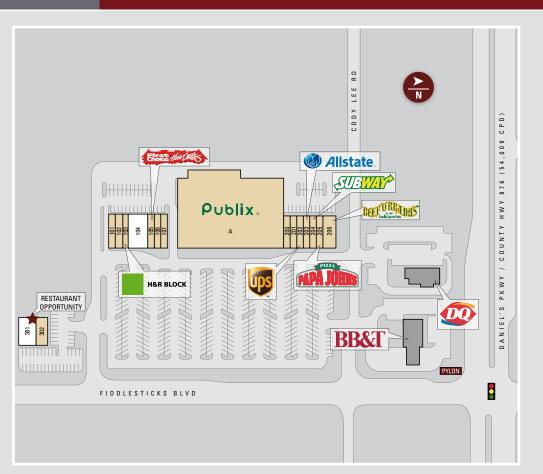

## SITE PLAN

| STE   | TENANT                       | SIZE    |
|-------|------------------------------|---------|
| А     | Publix                       | 54,376  |
| 101   | Metro Dry Cleaners           | 1,500   |
| 102   | Wine & Design                | 1,875   |
| 103   | H&R Block                    | 1,125   |
| 104   | AVAILABLE (50 x 75)          | 3,750   |
| 105   | First Choice Hair Cutters    | 1,500   |
| 106   | New China                    | 1,125   |
| 107   | Asian Nails                  | 1,125   |
| 200   | Fiddlesticks Dental Care     | 1,125   |
| 201   | Michaels Wine & Spirits      | 1,500   |
| 202   | The UPS Store                | 1,500   |
| 203   | Allstate Insurance           | 1,500   |
| 204   | Subway                       | 1,500   |
| 205   | Papa John's                  | 1,125   |
| 206   | Beef O' Brady's              | 2,625   |
| 301   | AVAILABLE (50 x 75)          | 3,750   |
| 302   | Mona Lisa Italian Restaurant | 1,875   |
| TOTAL |                              | 82,876  |
|       |                              | T OWNED |