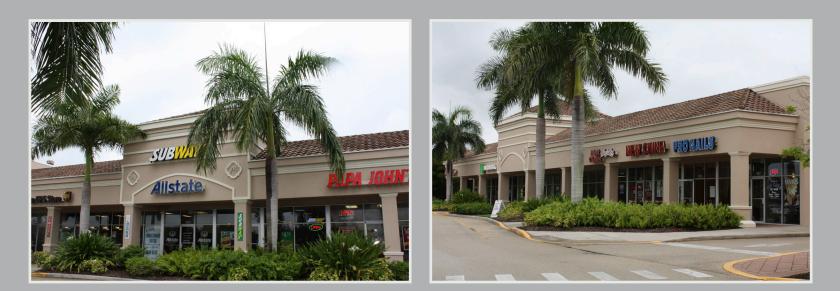

## **PROPERTY HIGHLIGHTS**

- Fort Myers Market
- Located on Daniels Parkway at signalized intersection
- 2nd generation restaurant space
- Approximately 1/2 mile west of I-75
- Large pylon sign with available panels
- Parking ratio 5.51 / 1,000 SF
- Strong neighborhood and national tenant mix
- Fiddlesticks Golf and Country Club is one of the most affluent neighborhoods in SW Florida
- Traffic Count (2015): 54,009 CPD