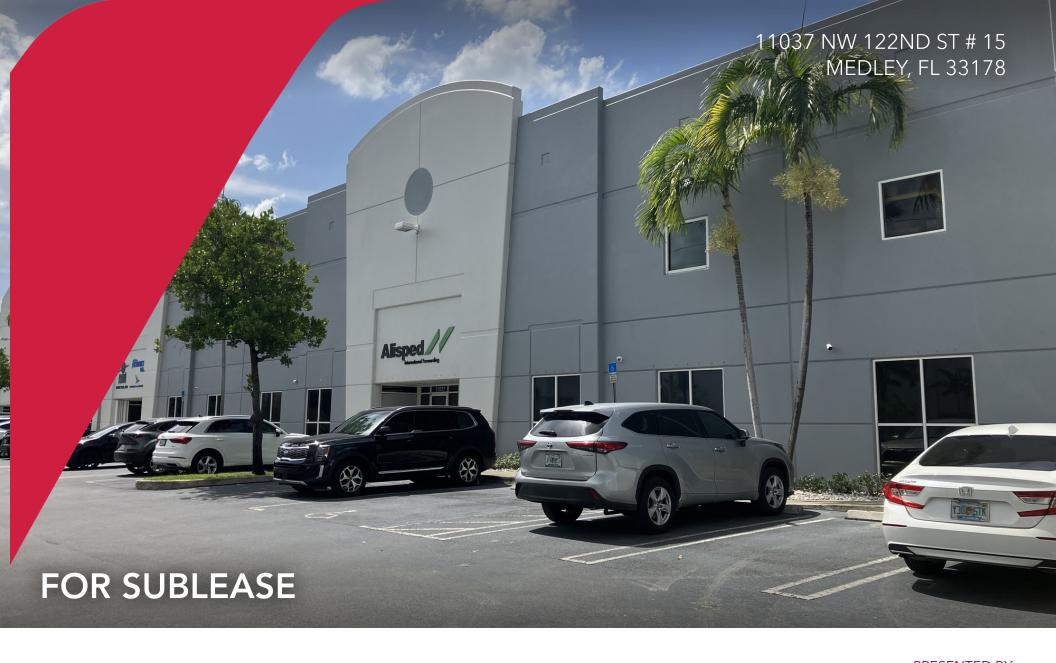

### PROPERTY OVERVIEW

Lee & Associates presents the opportunity to sublease 12,254 SF of warehouse and office space in Medley, FL. The space features +/-2,700sf of office on the first floor, +/-2,700sf of mezzanine office above the first-floor office. The condo unit includes 5 dock high doors and 1 concrete ramp drive-in door and Zoned M-1 - allowing for Light Manufacturing.

## **COMPLETE HIGHLIGHTS**

LOCATION INFORMATION

11037 NW 122nd St # 15 STREET ADDRESS

CITY, STATE, ZIP Medley, FL 33178

COUNTY Miami-Dade

South Florida **MARKET** 

**SUB-MARKET** Medley

SR/27 & I-75 **NEAREST HIGHWAY** 

Miami Opa Locka Executive Airport & Miami Int'l Airport NEAREST AIRPORT

**BUILDING INFORMATION** 

**TENANCY** Single **CEILING HEIGHT** 24 ft

**OFFICE SPACE** +/- 2.700sf 1st Floor

2006 YEAR BUILT

**CONSTRUCTION STATUS** Existing