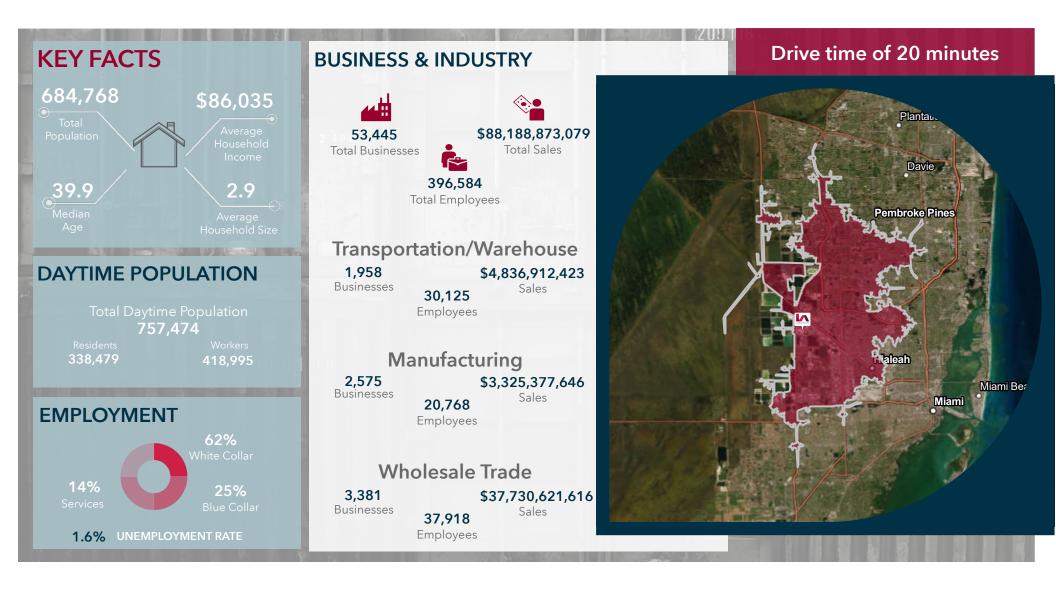

NGS

+/- 2.700sf Mezzanine Office **MEZZANINE** 

**SPRINKLERS ESFR** 

# **ADDITIONAL PHOTOS**











### LOCATION MAP





### **LOCATION OVERVIEW**

The property is located in Medley, FL just a few blocks from major thoroughfare Okeechobee Road (SR/27) just 2 miles from Florida Turnpike. The property has excellent access just 3.2 miles to I-75, 4.4 miles to 826 - Palmetto Expressway, and 12 miles to I-95. Miami Opa Locka Executive Airport is located just 8.9 miles from the property, roughly a 19-minute drive, Miami International Airport is approximately 30 minutes, and Fort Lauderdale-Hollywood International Airport is 40 min away.

### **CITY INFORMATION**

CITY: Medley

MARKET: South Florida

NEAREST HIGHWAY: SR/27 & I-75

## **DEMOGRAPHIC PROFILE**



## **DEMOGRAPHIC PROFILE**



# **DEMOGRAPHIC PROFILE**