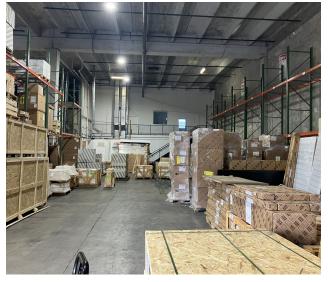

### PROPERTY OVERVIEW

Lee & Associates presents the opportunity to sublease 12,254 SF of warehouse and office space in Medley, FL. The space features +/-2,700sf of office on the first floor, +/-2,700sf of mezzanine office above the first-floor office. The condo unit includes 5 dock high doors and 1 concrete ramp drive-in door and Zoned M-1 - allowing for Light Manufacturing.

# **ADDITIONAL PHOTOS**