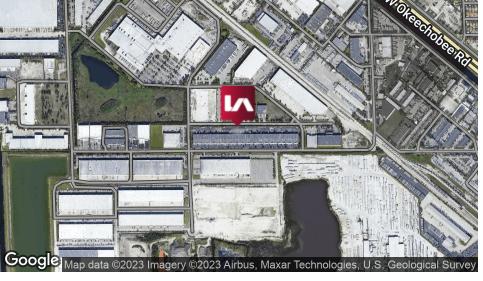

olante@lee-associates.com

### **PROPERTY HIGHLIGHTS**



**Prime Location:** Medley



**Exceptional Freeway Access:** 

SR/27 I-75

Florida Turnpike



**Thriving Industrial Market** 



## **COMPLETE HIGHLIGHTS**





LOCATION INFORMATION

11037 NW 122nd St # 15 STREET ADDRESS

CITY, STATE, ZIP Medley, FL 33178

COUNTY Miami-Dade

South Florida **MARKET** 

**SUB-MARKET** Medley

SR/27 & I-75 **NEAREST HIGHWAY** 

Miami Opa Locka Executive Airport & Miami Int'l Airport NEAREST AIRPORT

**BUILDING INFORMATION** 

**TENANCY** Single **CEILING HEIGHT** 24 ft

**OFFICE SPACE** +/- 2.700sf 1st Floor

2006 YEAR BUILT

**CONSTRUCTION STATUS** Existing

NUMBER OF BUILDINGS

+/- 2.700sf Mezzanine Office **MEZZANINE** 

**SPRINKLERS ESFR** 

# **ADDITIONAL PHOTOS**











### LOCATION MAP





### **LOCATION OVERVIEW**

The property is located in Medley, FL just a few blocks from major thoroughfare Okeechobee Road (SR/27) just 2 miles from Florida Turnpike. The property has excellent access just 3.2 miles to I-75, 4.4 miles to 826 - Palmetto Expressway, and 12 miles to I-95. Miami Opa Locka Executive Airport is located just 8.9 miles from the property, roughly a 19-minute drive, Miami International Airport is approximately 30 minutes, and Fort Lauderdale-Hollywood International Airport is 40 min away.

### **CITY INFORMATION**

CITY: Medley

MARKET: South Florida

NEAREST HIGHWAY: SR/27 & I-75

## **DEMOGRAPHIC PROFILE**



## **DEMOGRAPHIC PROFILE**



# **DEMOGRAPHIC PROFILE**