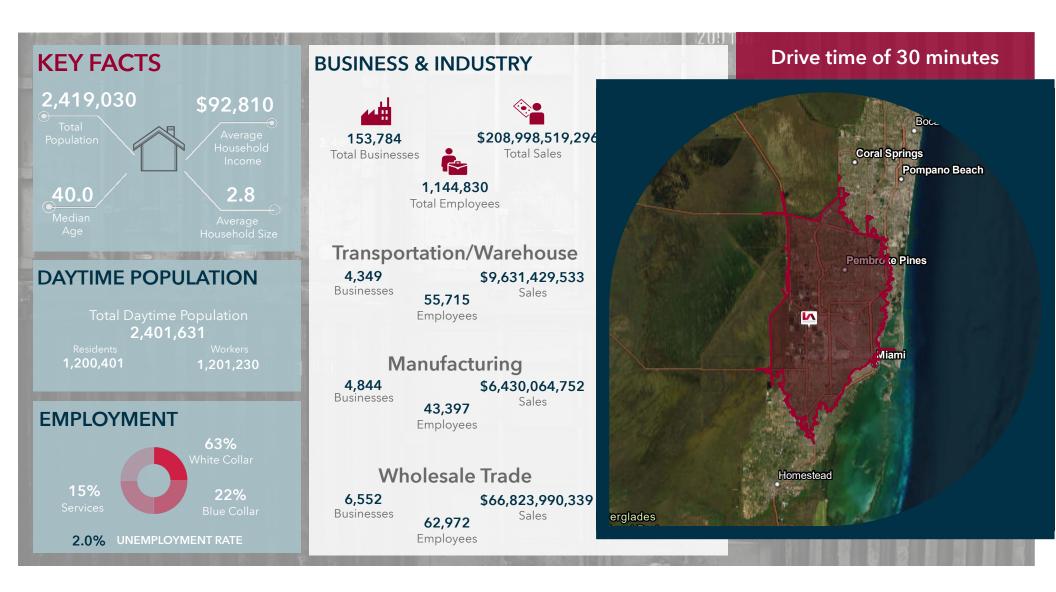

fice **MEZZANINE** 

**SPRINKLERS ESFR** 

# **ADDITIONAL PHOTOS**











### LOCATION MAP





### **LOCATION OVERVIEW**

The property is located in Medley, FL just a few blocks from major thoroughfare Okeechobee Road (SR/27) just 2 miles from Florida Turnpike. The property has excellent access just 3.2 miles to I-75, 4.4 miles to 826 - Palmetto Expressway, and 12 miles to I-95. Miami Opa Locka Executive Airport is located just 8.9 miles from the property, roughly a 19-minute drive, Miami International Airport is approximately 30 minutes, and Fort Lauderdale-Hollywood International Airport is 40 min away.

### **CITY INFORMATION**

CITY: Medley

MARKET: South Florida

NEAREST HIGHWAY: SR/27 & I-75

## **DEMOGRAPHIC PROFILE**



## **DEMOGRAPHIC PROFILE**



# **DEMOGRAPHIC PROFILE**