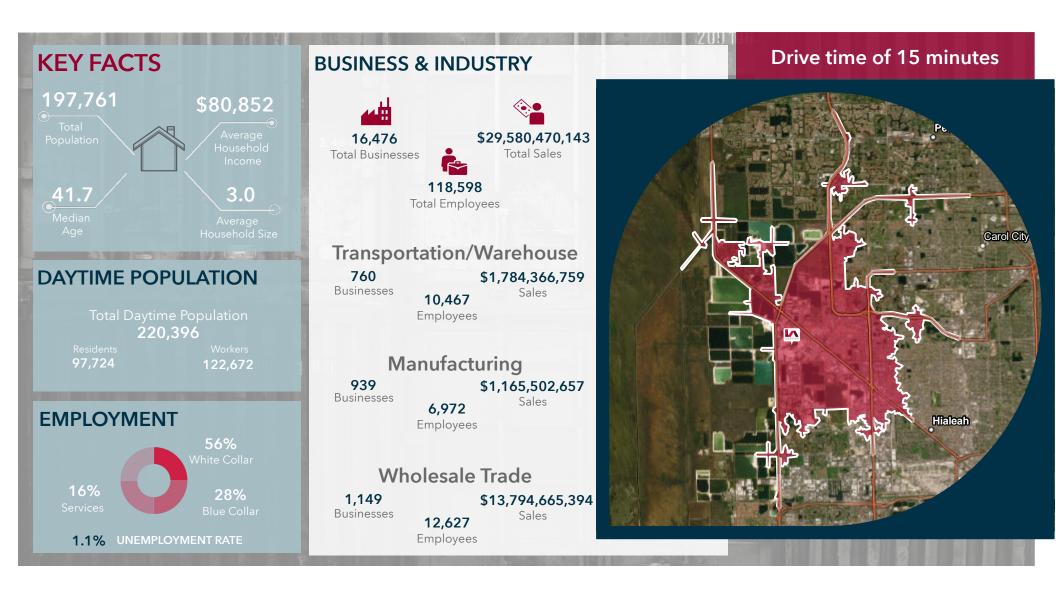

S** Existing

NUMBER OF BUILDINGS

+/- 2.700sf Mezzanine Office **MEZZANINE** 

**SPRINKLERS ESFR** 

# **ADDITIONAL PHOTOS**











### LOCATION MAP





### **LOCATION OVERVIEW**

The property is located in Medley, FL just a few blocks from major thoroughfare Okeechobee Road (SR/27) just 2 miles from Florida Turnpike. The property has excellent access just 3.2 miles to I-75, 4.4 miles to 826 - Palmetto Expressway, and 12 miles to I-95. Miami Opa Locka Executive Airport is located just 8.9 miles from the property, roughly a 19-minute drive, Miami International Airport is approximately 30 minutes, and Fort Lauderdale-Hollywood International Airport is 40 min away.

### **CITY INFORMATION**

CITY: Medley

MARKET: South Florida

NEAREST HIGHWAY: SR/27 & I-75

## **DEMOGRAPHIC PROFILE**



## **DEMOGRAPHIC PROFILE**



# **DEMOGRAPHIC PROFILE**