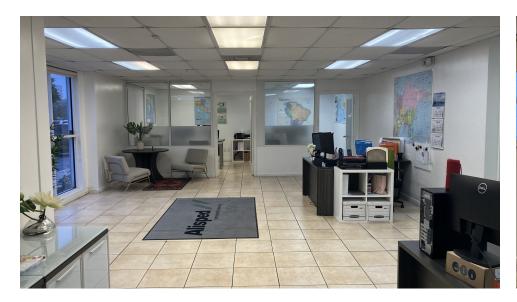

### PROPERTY OVERVIEW

Lee & Associates presents the opportunity to sublease 12,254 SF of warehouse and office space in Medley, FL. The space features +/-2,700sf of office on the first floor, +/-2,700sf of mezzanine office above the first-floor office. The condo unit includes 5 dock high doors and 1 concrete ramp drive-in door and Zoned M-1 - allowing for Light Manufacturing.

# **ADDITIONAL PHOTOS**