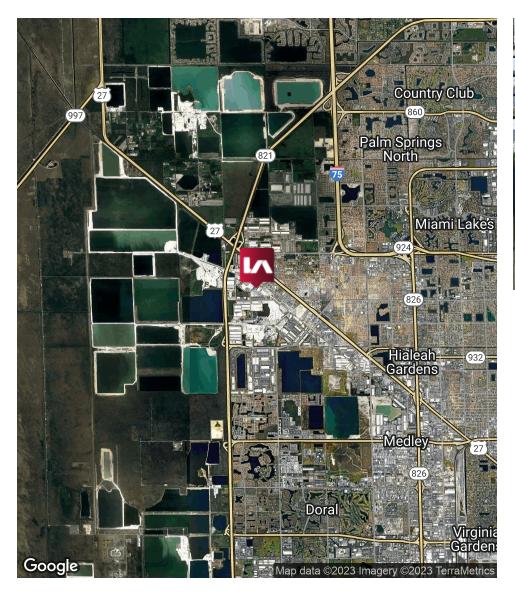

### LOCATION MAP

### **LOCATION OVERVIEW**

The property is located in Medley, FL just a few blocks from major thoroughfare Okeechobee Road (SR/27) just 2 miles from Florida Turnpike. The property has excellent access just 3.2 miles to I-75, 4.4 miles to 826 - Palmetto Expressway, and 12 miles to I-95. Miami Opa Locka Executive Airport is located just 8.9 miles from the property, roughly a 19-minute drive, Miami International Airport is approximately 30 minutes, and Fort Lauderdale-Hollywood International Airport is 40 min away.