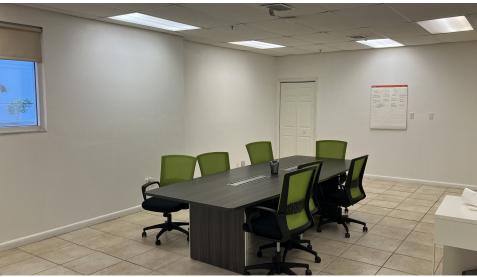

### PROPERTY OVERVIEW

Lee & Associates presents the opportunity to sublease 12,254 SF of warehouse and office space in Medley, FL. The space features +/-2,700sf of office on the first floor, +/-2,700sf of mezzanine office above the first-floor office. The condo unit includes 5 dock high doors and 1 concrete ramp drive-in door and Zoned M-1 - allowing for Light Manufacturing.

Miami Opa Locka Executive Airport & Miami Int'l Airport NEAREST AIRPORT

**BUILDING INFORMATION** 

**TENANCY** Single **CEILING HEIGHT** 24 ft

**OFFICE SPACE** +/- 2.700sf 1st Floor

2006 YEAR BUILT

**CONSTRUCTION STATUS** Existing

NUMBER OF BUILDINGS

+/- 2.700sf Mezzanine Office **MEZZANINE** 

**SPRINKLERS ESFR** 