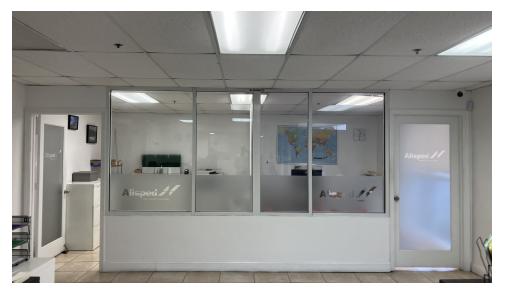

### PROPERTY OVERVIEW

Lee & Associates presents the opportunity to sublease 12,254 SF of warehouse and office space in Medley, FL. The space features +/-2,700sf of office on the first floor, +/-2,700sf of mezzanine office above the first-floor office. The condo unit includes 5 dock high doors and 1 concrete ramp drive-in door and Zoned M-1 - allowing for Light Manufacturing.

# **ADDITIONAL PHOTOS**