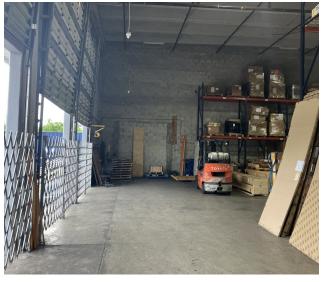

### PROPERTY OVERVIEW

Lee & Associates presents the opportunity to sublease 12,254 SF of warehouse and office space in Medley, FL. The space features +/-2,700sf of office on the first floor, +/-2,700sf of mezzanine office above the first-floor office. The condo unit includes 5 dock high doors and 1 concrete ramp drive-in door and Zoned M-1 - allowing for Light Manufacturing.

# **ADDITIONAL PHOTOS**