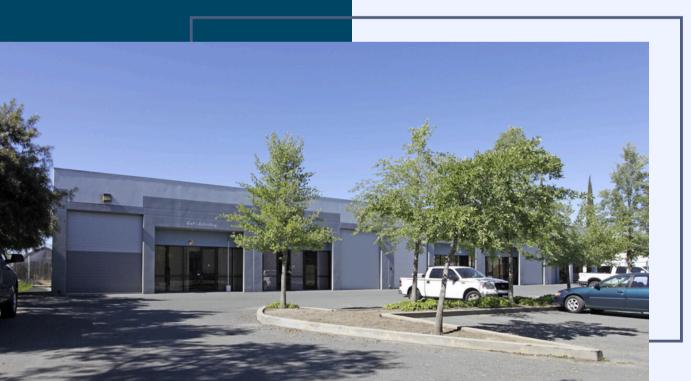

### **ABOUT**

2,140 sq. ft. commercial condominium is located in a shared development with four other units in Concord, close to freeway access. It features a reception area, two private offices, a conference room, wet bar with fridge, and a private bathroom. The warehouse has a 20-foot ceiling, electric roll-up door, skylights, mezzanine with two storage rooms, and a full-size shower. Forty non-exclusive parking stalls are available, with a 2/1,000 sq. ft. parking ratio. Lease options include warehouse racks and conference room equipment with an additional deposit. Come see if this space is a good fit for your business!