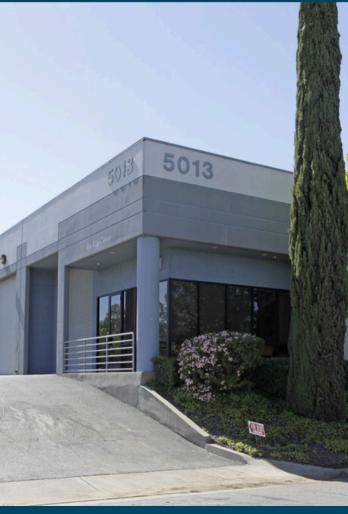

## 5013 Forni Dr, Concord CA 94520

\$18.00 /SF/YR

# FOR LEASE

- Rental Rate: \$18.00 /SF/YR
- Property Type: Industrial
- Property Subtype: Warehouse
- Rentable Building Area: 11,200 SF
- Year Built: 1989
- Rental Rate Mo: \$1.50 /SF/MO

Unit located in a common