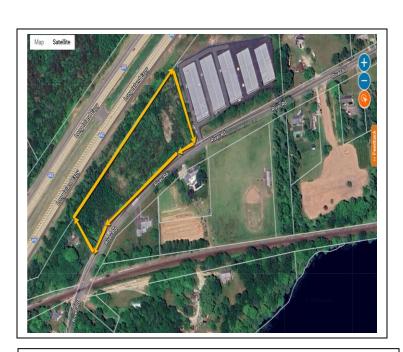

## 4 ACRES OF PRIME REAL ESTATE JUST OF THE LIE

Property Info: Land for Sale

Sale price: \$995,000

Category: Vacant Industrial

Acres: 3.86

**Lot Area:** 168,142

County: Suffolk

**Township:** Riverhead

## **Exclusive Agent:** MGM Islandwide Realty, Inc.

Michael G. Macchia, President

Cell: (516) 818-7650 Office: (631) 223-4454

 $mgm14 realty @\, opton line.net$ 

RIVER ROAD Calverton, NY 11933

Comments: Great piece of property located just off the LIE in Calverton. Permitted uses are One Family Dwellings, River Related Retail Uses and non-motorized open space recreational uses. Special permit uses are Bed and Breakfast Establishments and County Inns