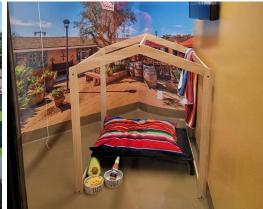

#### **Currently Leased:**

- ♦ 18,346SF Total Building Size
- ♦ 8,500SF Warehouse Space
- ♦ 8,500SF Showroom Space
- ♦ 28,750SF Lot
- Tenant paying \$14,900/month gross with 3% COL Increases
- Dog Kennel Use with 5yr Lease