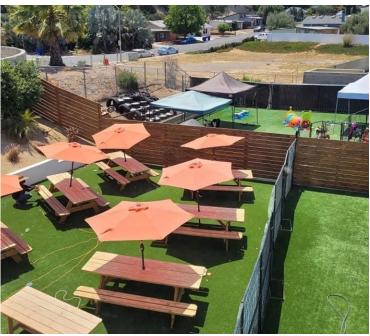

#### **Currently Leased:**

- ♦ 18,346SF Total Building Size
- ♦ 8,500SF Warehouse Space
- ♦ 8,500SF Showroom Space
- ♦ 28,750SF Lot
- Tenant paying \$14,900/month gross with 3% COL Increases
- Dog Kennel Use with 5yr Lease