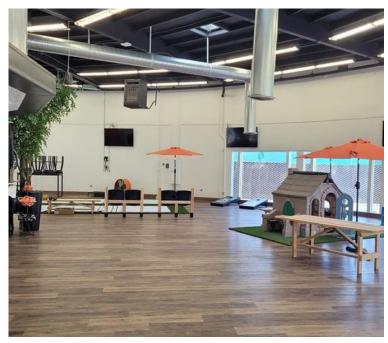

#### **Currently Leased:**

- ♦ 18,346SF Total Building Size
- ♦ 8,500SF Warehouse Space
- ♦ 8,500SF Showroom Space
- ♦ 28,750SF Lot
- Tenant paying \$14,900/month gross with 3% COL Increases
- Dog Kennel Use with 5yr Lease