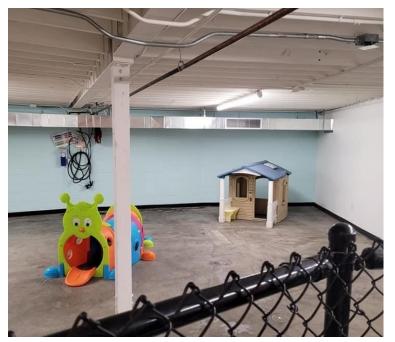

#### **Currently Leased:**

- ♦ 18,346SF Total Building Size
- ♦ 8,500SF Warehouse Space
- ♦ 8,500SF Showroom Space
- ♦ 28,750SF Lot
- Tenant paying \$14,900/month gross with 3% COL Increases
- Dog Kennel Use with 5yr Lease