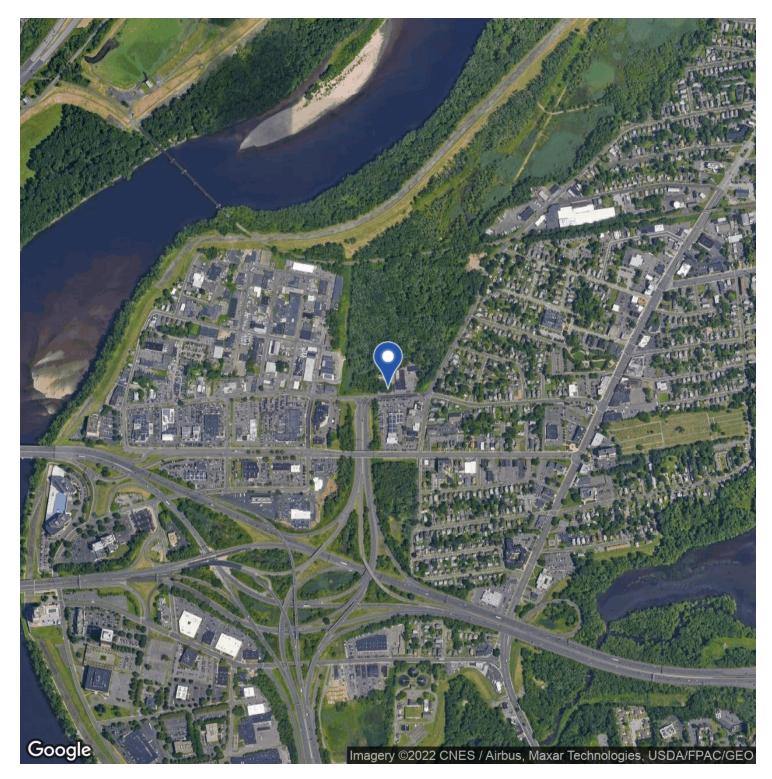

### 160-182 GOVERNOR STREET | EAST HARTFORD, CT 06108

#### PROPERTY DESCRIPTION

Sentry Commercial is pleased to present 160-182 Governor Street, East Hartford for sale or lease. This property consists of two buildings totaling 19,155 square feet on 4.02 acres. The buildings are suitable for a large variety of uses and the large yard allows for heavy parking or outdoor storage.

## 160-182 GOVERNOR STREET | EAST HARTFORD, CT 06108