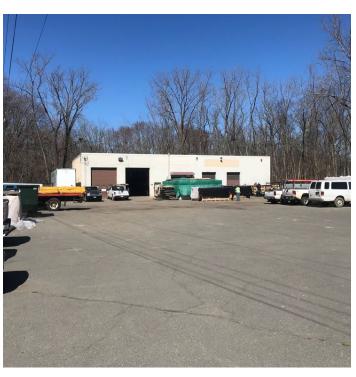

#### PROPERTY DESCRIPTION

Sentry Commercial is pleased to present 160-182 Governor Street, East Hartford for sale or lease. This property consists of two buildings totaling 19,155 square feet on 4.02 acres. The buildings are suitable for a large variety of uses and the large yard allows for heavy parking or outdoor storage.

#### PROPERTY HIGHLIGHTS

- Excellent redevelopment opportunity
- Large outdoor storage area
- · Fenced and secured site
- Immediate access to I-84, I-91 and Route 2