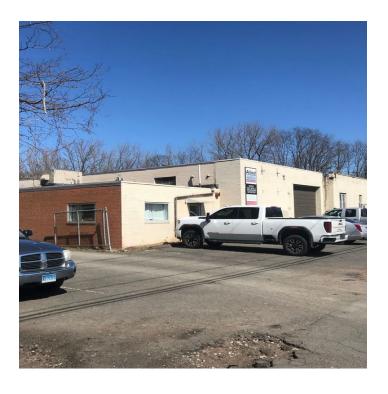

#### PROPERTY DESCRIPTION

Sentry Commercial is pleased to present 160-182 Governor Street, East Hartford for sale or lease. This property consists of two buildings totaling 19,155 square feet on 4.02 acres. The buildings are suitable for a large variety of uses and the large yard allows for heavy parking or outdoor storage.

#### PROPERTY HIGHLIGHTS

- Excellent redevelopment opportunity
- Large outdoor storage area
- · Fenced and secured site
- Immediate access to I-84, I-91 and Route 2