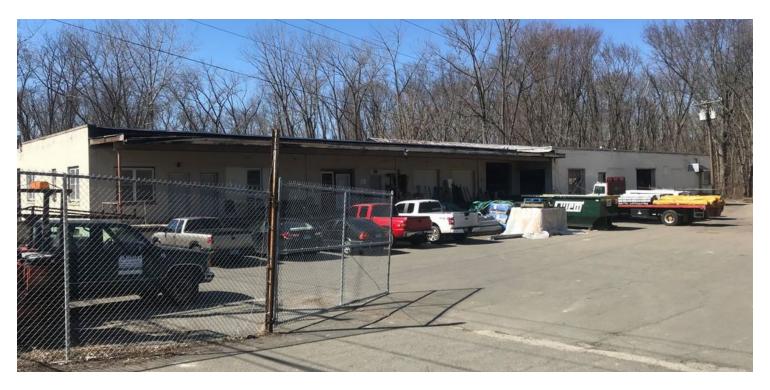

#### PROPERTY DESCRIPTION

Sentry Commercial is pleased to present 160-182 Governor Street, East Hartford for sale or lease. This property consists of two buildings totaling 19,155 square feet on 4.02 acres. The buildings are suitable for a large variety of uses and the large yard allows for heavy parking or outdoor storage.

#### PROPERTY HIGHLIGHTS

- Excellent redevelopment opportunity
- Large outdoor storage area
- · Fenced and secured site
- Immediate access to I-84, I-91 and Route 2