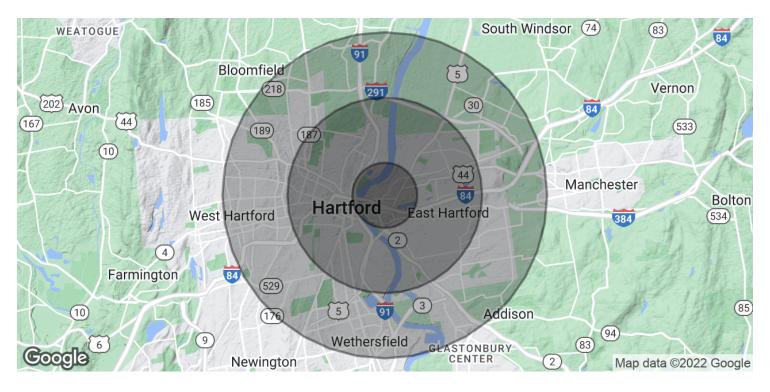

| DEMOGRAPHICS      | 1 MILE   | 3 MILES  | 5 MILES  |
|-------------------|----------|----------|----------|
| Total Households  | 2,382    | 40,432   | 107,234  |
| Total Population  | 6,565    | 107,831  | 281,179  |
| Average HH Income | \$65,084 | \$41,832 | \$53,848 |

## 160-182 GOVERNOR STREET | EAST HARTFORD, CT 06108

| POPULATION           | 1 MILE | 3 MILES | 5 MILES |
|----------------------|--------|---------|---------|
| Total Population     | 6,565  | 107,831 | 281,179 |
| Average Age          | 36.4   | 30.6    | 34.5    |
| Average Age (Male)   | 33.8   | 28.7    | 32.7    |
| Average Age (Female) | 39.3   | 32.0    | 35.8    |

| HOUSEHOLDS & INCOME | 1 MILE    | 3 MILES   | 5 MILES   |
|---------------------|-----------|-----------|-----------|
| Total Households    | 2,382     | 40,432    | 107,234   |
| # of Persons per HH | 2.8       | 2.7       | 2.6       |
| Average HH Income   | \$65,084  | \$41,832  | \$53,848  |
| Average House Value | \$196,379 | \$197,892 | \$220,115 |