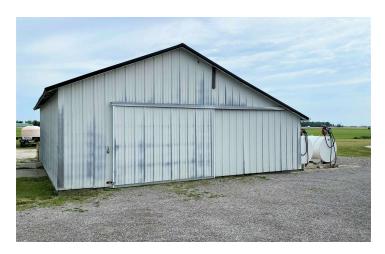

## **DEVELOPMENT OPPORTUNITY**

Excellent development opportunity in the New Haven community! This 2-acre property offers an unparalleled location adjacent to the newly planned Fields Of Grace Card & Associates sports complex, which promises to bring increased foot traffic and visibility to the area, making it a hotspot for commercial activity. Additionally, it is adjacent to newly planned commercial and single/multifamily development across Minnich Road, further boosting the appeal and value of the location. This property benefits from proximity to a well-established retail sector, ensuring steady traffic and a strong customer base. Its excellent connectivity and accessibility, positioned on the I-469/Minnich Road interchange make it easy for customers and clients to reach your business. Join a vibrant and growing community that is ripe for new commercial ventures and capitalize on this rare opportunity to develop in a highly sought-after area with immense growth potential.

- Excellent development opportunity in the New Haven community
- Situated on the I-469/Minnich Road interchange at the Seiler Road intersection
- Moments south of the Lutheran Health Plaza retail sector
- Surrounded by the planned Fields Of Grace Card & Associates sports complex
- Adjacent to planned developments located across Minnich Road