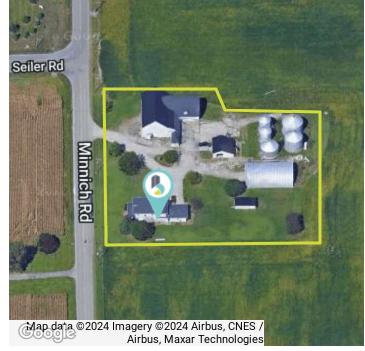

## **DEVELOPMENT OPPORTUNITY**

Excellent development opportunity in the New Haven community! This 2-acre property offers an unparalleled location adjacent to the newly planned Fields Of Grace Card & Associates sports complex, which promises to bring increased foot traffic and visibility to the area, making it a hotspot for commercial activity. Additionally, it is adjacent to newly planned commercial and single/multifamily development across Minnich Road, further boosting the appeal and value of the location. This property benefits from proximity to a well-established retail sector, ensuring steady traffic and a strong customer base. Its excellent connectivity and accessibility, positioned on the I-469/Minnich Road interchange make it easy for customers and clients to reach your business. Join a vibrant and growing community that is ripe for new commercial ventures and capitalize on this rare opportunity to develop in a highly sought-after area with immense growth potential.

- Excellent development opportunity in the New Haven community
- Situated on the I-469/Minnich Road interchange at the Seiler Road intersection
- Moments south of the Lutheran Health Plaza retail sector
- Surrounded by the planned Fields Of Grace Card & Associates sports complex
- Adjacent to planned developments located across Minnich Road

#### SALE PRICE **CONTACT BROKER**

| Lot Size:      | 2 Acres                   |
|----------------|---------------------------|
| Traffic Count: | 3,714 VPD/<br>Minnich Rd. |

SALE

LAND