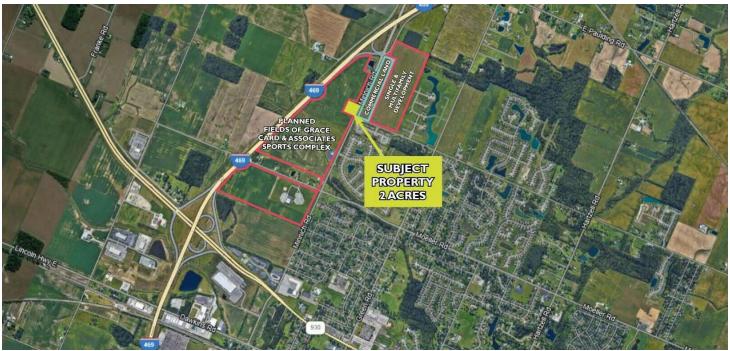

## **DEVELOPMENT OPPORTUNITY**

Excellent development opportunity in the New Haven community! This 2-acre property offers an unparalleled location adjacent to the newly planned Fields Of Grace Card & Associates sports complex, which promises to bring increased foot traffic and visibility to the area, making it a hotspot for commercial activity. Additionally, it is adjacent to newly planned commercial and single/multifamily development across Minnich Road, further boosting the appeal and value of the location. This property benefits from proximity to a well-established retail sector, ensuring steady traffic and a strong customer base. Its excellent connectivity and accessibility, positioned on the I-469/Minnich Road interchange make it easy for customers and clients to reach your business. Join a vibrant and growing community that is ripe for new commercial ventures and capitalize on this rare opportunity to develop in a highly sought-after area with immense growth potential.

- Excellent development opportunity in the New Haven community
- Situated on the I-469/Minnich Road interchange at the Seiler Road intersection
- Moments south of the Lutheran Health Plaza retail sector
- Surrounded by the planned Fields Of Grace Card & Associates sports complex
- Adjacent to planned developments located across Minnich Road