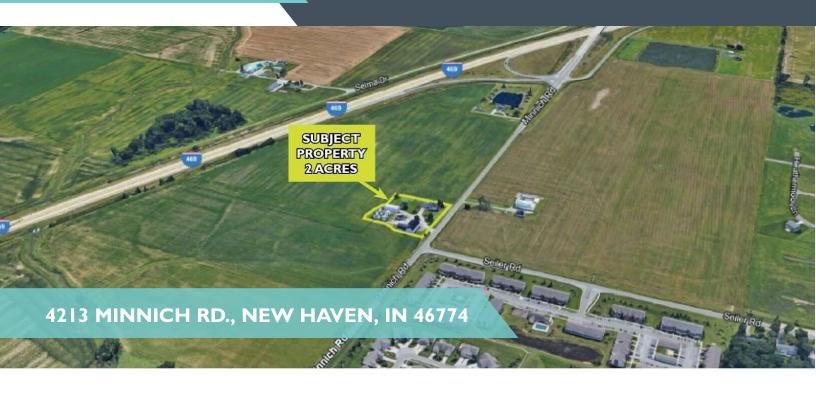

## **DEVELOPMENT OPPORTUNITY**

Excellent development opportunity in the New Haven community! This 2-acre property offers an unparalleled location adjacent to the newly planned Fields Of Grace Card & Associates sports complex, which promises to bring increased foot traffic and visibility to the area, making it a hotspot for commercial activity. Additionally, it is adjacent to newly planned commercial and single/multifamily development across Minnich Road, further boosting the appeal and value of the location. This property benefits from proximity to a well-established retail sector, ensuring steady traffic and a strong customer base. Its excellent connectivity and accessibility, positioned on the I-469/Minnich Road interchange make it easy for customers and clients to reach your business. Join a vibrant and growing community that is ripe for new commercial ventures and capitalize on this rare opportunity to develop in a highly sought-after area with immense growth potential.

- Excellent development opportunity in the New Haven community
- Situated on the I-469/Minnich Road interchange at the Seiler Road intersection
- Moments south of the Lutheran Health Plaza retail sector
- Surrounded by the planned Fields Of Grace Card & Associates sports complex
- Adjacent to planned developments located across Minnich Road

#### SALE PRICE **CONTACT BROKER**

| Lot Size:      | 2 Acres                   |
|----------------|---------------------------|
| Traffic Count: | 3,714 VPD/<br>Minnich Rd. |

SALE

LAND