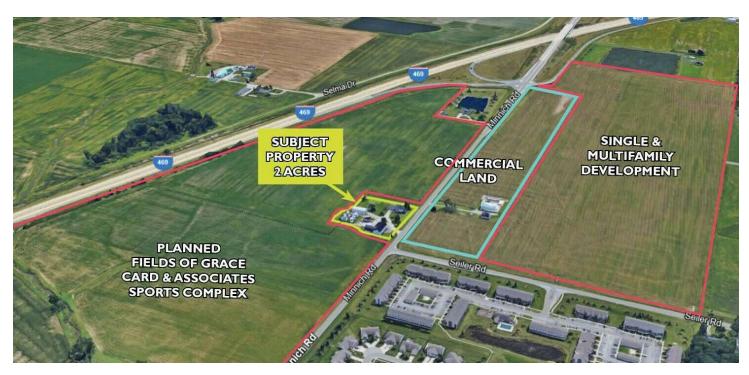

## **DEVELOPMENT OPPORTUNITY**

Excellent development opportunity in the New Haven community! This 2-acre property offers an unparalleled location adjacent to the newly planned Fields Of Grace Card & Associates sports complex, which promises to bring increased foot traffic and visibility to the area, making it a hotspot for commercial activity. Additionally, it is adjacent to newly planned commercial and single/multifamily development across Minnich Road, further boosting the appeal and value of the location. This property benefits from proximity to a well-established retail sector, ensuring steady traffic and a strong customer base. Its excellent connectivity and accessibility, positioned on the I-469/Minnich Road interchange make it easy for customers and clients to reach your business. Join a vibrant and growing community that is ripe for new commercial ventures and capitalize on this rare opportunity to develop in a highly sought-after area with immense growth potential.

- Excellent development opportunity in the New Haven community
- Situated on the I-469/Minnich Road interchange at the Seiler Road intersection
- Moments south of the Lutheran Health Plaza retail sector
- Surrounded by the planned Fields Of Grace Card & Associates sports complex
- Adjacent to planned developments located across Minnich Road