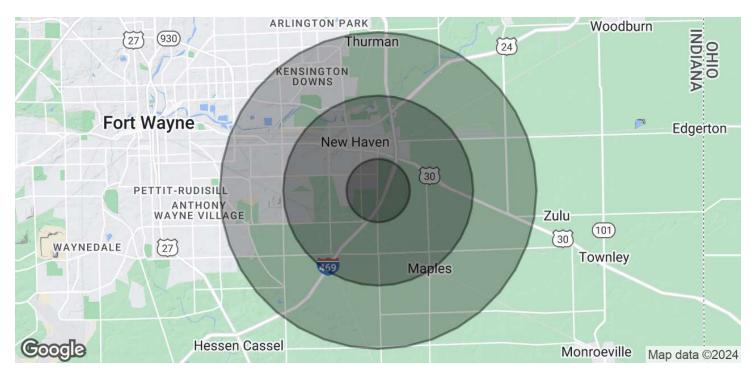

#### **BILL DRINKALL**

Managing Director 260.715.3408 bdrinkall@bradleyco.com

LAND

| POPULATION           | I MILE | 3 MILES | 5 MILES |
|----------------------|--------|---------|---------|
| Total Population     | 3,649  | 14,671  | 39,336  |
| Average Age          | 39     | 41      | 40      |
| Average Age (Male)   | 38     | 40      | 39      |
| Average Age (Female) | 40     | 42      | 41      |

| HOUSEHOLDS & INCOME | I MILE    | 3 MILES   | 5 MILES   |
|---------------------|-----------|-----------|-----------|
| Total Households    | 1,424     | 6,005     | 15,600    |
| # of Persons per HH | 2.6       | 2.4       | 2.5       |
| Average HH Income   | \$86,957  | \$77,429  | \$77,782  |
| Average House Value | \$209,088 | \$193,981 | \$190,309 |

Demographics data derived from AlphaMap