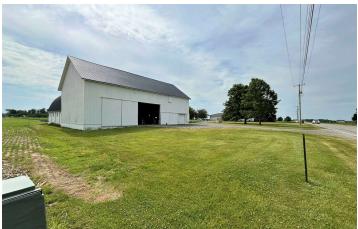

## **DEVELOPMENT OPPORTUNITY**

Excellent development opportunity in the New Haven community! This 2-acre property offers an unparalleled location adjacent to the newly planned Fields Of Grace Card & Associates sports complex, which promises to bring increased foot traffic and visibility to the area, making it a hotspot for commercial activity. Additionally, it is adjacent to newly planned commercial and single/multifamily development across Minnich Road, further boosting the appeal and value of the location. This property benefits from proximity to a well-established retail sector, ensuring steady traffic and a strong customer base. Its excellent connectivity and accessibility, positioned on the I-469/Minnich Road interchange make it easy for customers and clients to reach your business. Join a vibrant and growing community that is ripe for new commercial ventures and capitalize on this rare opportunity to develop in a highly sought-after area with immense growth potential.

- Excellent development opportunity in the New Haven community
- Situated on the I-469/Minnich Road interchange at the Seiler Road intersection
- Moments south of the Lutheran Health Plaza retail sector
- Surrounded by the planned Fields Of Grace Card & Associates sports complex
- Adjacent to planned developments located across Minnich Road