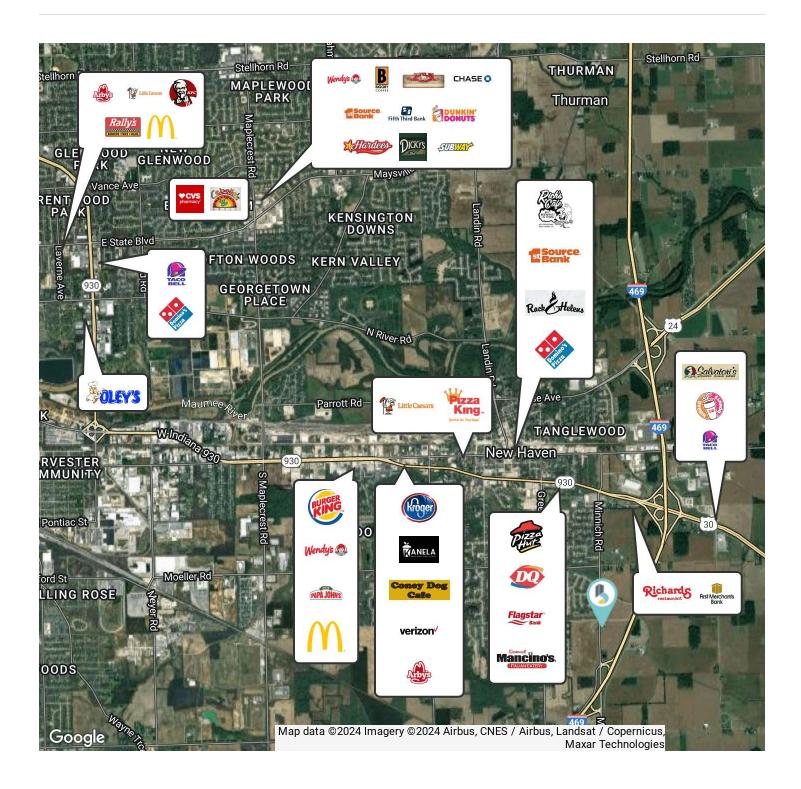

## **DEVELOPMENT OPPORTUNITY**

Excellent development opportunity in the New Haven community! This 2-acre property offers an unparalleled location adjacent to the newly planned Fields Of Grace Card & Associates sports complex, which promises to bring increased foot traffic and visibility to the area, making it a hotspot for commercial activity. Additionally, it is adjacent to newly planned commercial and single/multifamily development across Minnich Road, further boosting the appeal and value of the location. This property benefits from proximity to a well-established retail sector, ensuring steady traffic and a strong customer base. Its excellent connectivity and accessibility, positioned on the I-469/Minnich Road interchange make it easy for customers and clients to reach your business. Join a vibrant and growing community that is ripe for new commercial ventures and capitalize on this rare opportunity to develop in a highly sought-after area with immense growth potential.

- Excellent development opportunity in the New Haven community
- Situated on the I-469/Minnich Road interchange at the Seiler Road intersection
- Moments south of the Lutheran Health Plaza retail sector
- Surrounded by the planned Fields Of Grace Card & Associates sports complex
- Adjacent to planned developments located across Minnich Road