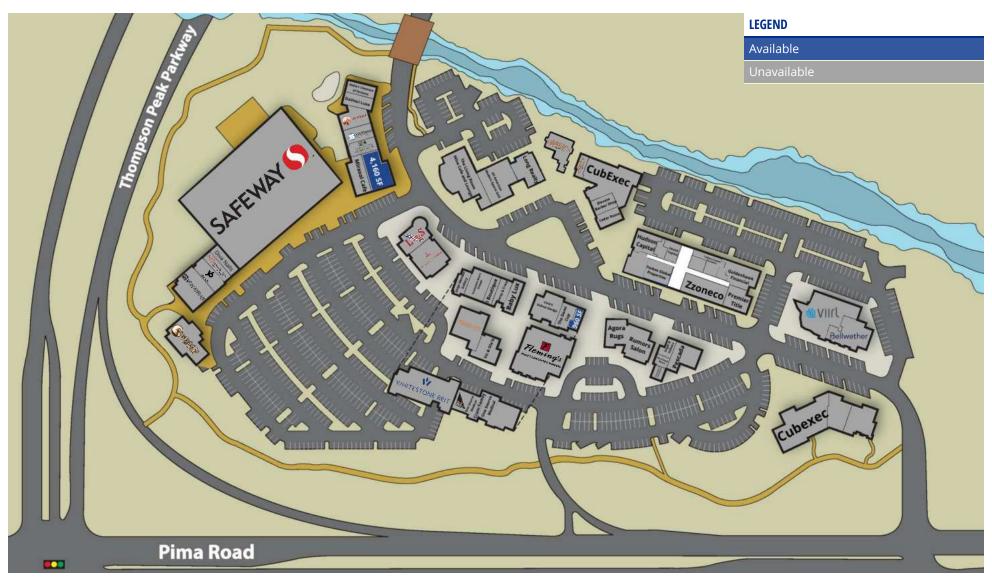

### **OFFERING SUMMARY**

| Available SF:     | 5,120 SF                         |
|-------------------|----------------------------------|
| Building Size:    | 242,459 SF                       |
| Vehicles Per Day: | 34,600 via Pima Road             |
|                   | 16,000 via Thompson Peak Parkway |

#### JASON BOWLES

SAFEWAY GROCERY ANCHORED SHOPPING CENTER | JK-150, C-102 N. PIMA RD., SCOTTSDALE, AZ 85255

Suite JK - 150 960 SF 8852-8924 E. 20789 N. Pima Rd., Scottsdale, AZ 85255

### WHITESTONE REIT

Suite C-102 4,160 SF 8852-8924 E. 20789 N. Pima Rd., Scottsdale, AZ 85255

JASON BOWLES

SAFEWAY GROCERY ANCHORED SHOPPING CENTER | 20789 N. PIMA RD., SCOTTSDALE, AZ 85255