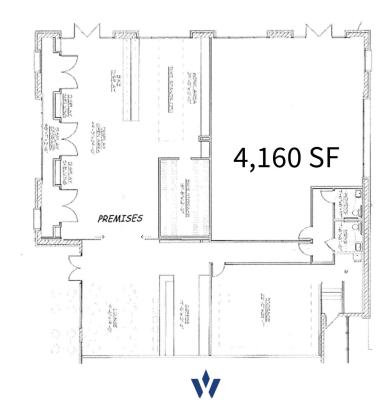

### WHITESTONE REIT

Suite C-102 4,160 SF 8852-8924 E. 20789 N. Pima Rd., Scottsdale, AZ 85255

JASON BOWLES

SAFEWAY GROCERY ANCHORED SHOPPING CENTER | 20789 N. PIMA RD., SCOTTSDALE, AZ 85255