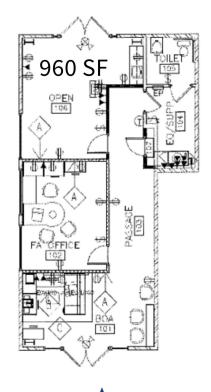

#### JASON BOWLES

SAFEWAY GROCERY ANCHORED SHOPPING CENTER | JK-150, C-102 N. PIMA RD., SCOTTSDALE, AZ 85255

Suite JK - 150 960 SF 8852-8924 E. 20789 N. Pima Rd., Scottsdale, AZ 85255