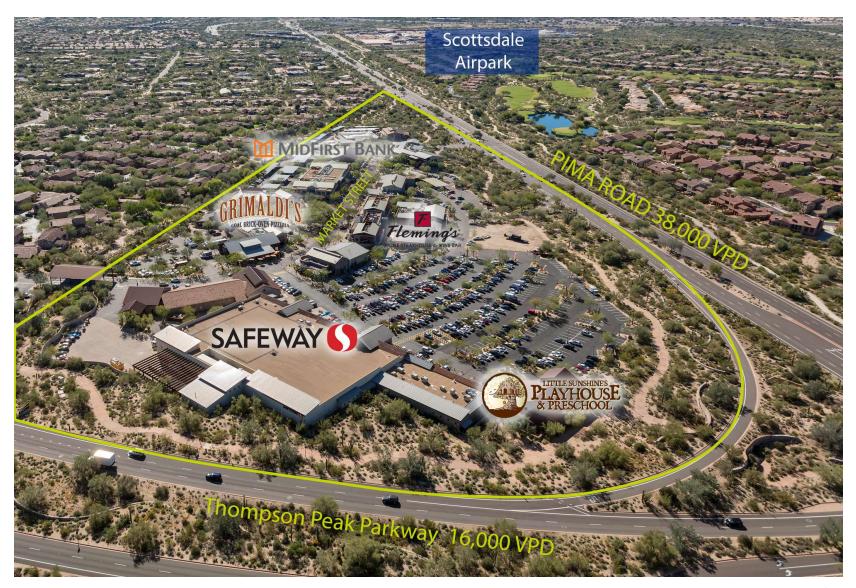

#### PROPERTY DESCRIPTION

Market Street at DC Ranch is an upscale, mixed-use lifestyle center nestled within the DC Ranch community. Spanning approximately 37 acres, this vibrant destination boasts a main street theme, characterized by 15 architecturally unique buildings. Visitors can explore a diverse array of distinctive shops and boutiques, savor culinary delights at various restaurants, and enjoy neighborhood conveniences all within this charming setting. Additionally, Market Street features office spaces, making it an ideal location for both leisure and business activities.

#### **PROPERTY HIGHLIGHTS**

- Financial services, a grocery store and service businesses surround the popular eateries and Market Street's public plazas and park.
- Nine well-known restaurants within the center, which include Flemings, Vic & Ola's, Jalapeno Inferno, Grimaldi's, All American Modern Sports Grill, Eggstasy, Liberty Station, The Living Room and Pescada.
- Market Street services the master plan communities of DC Ranch and Silverleaf which are nationally acclaimed.

### **OFFERING SUMMARY**

| Available SF:     | 5,120 SF                         |
|-------------------|----------------------------------|
| Building Size:    | 242,459 SF                       |
| Vehicles Per Day: | 34,600 via Pima Road             |
|                   | 16,000 via Thompson Peak Parkway |