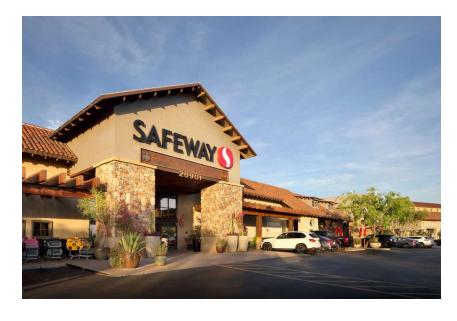

#### **PROPERTY HIGHLIGHTS**

- Financial services, a grocery store and service businesses surround the popular eateries and Market Street's public plazas and park.
- Nine well-known restaurants within the center, which include Flemings, Vic & Ola's, Jalapeno Inferno, Grimaldi's, All American Modern Sports Grill, Eggstasy, Liberty Station, The Living Room and Pescada.
- Market Street services the master plan communities of DC Ranch and Silverleaf which are nationally acclaimed.