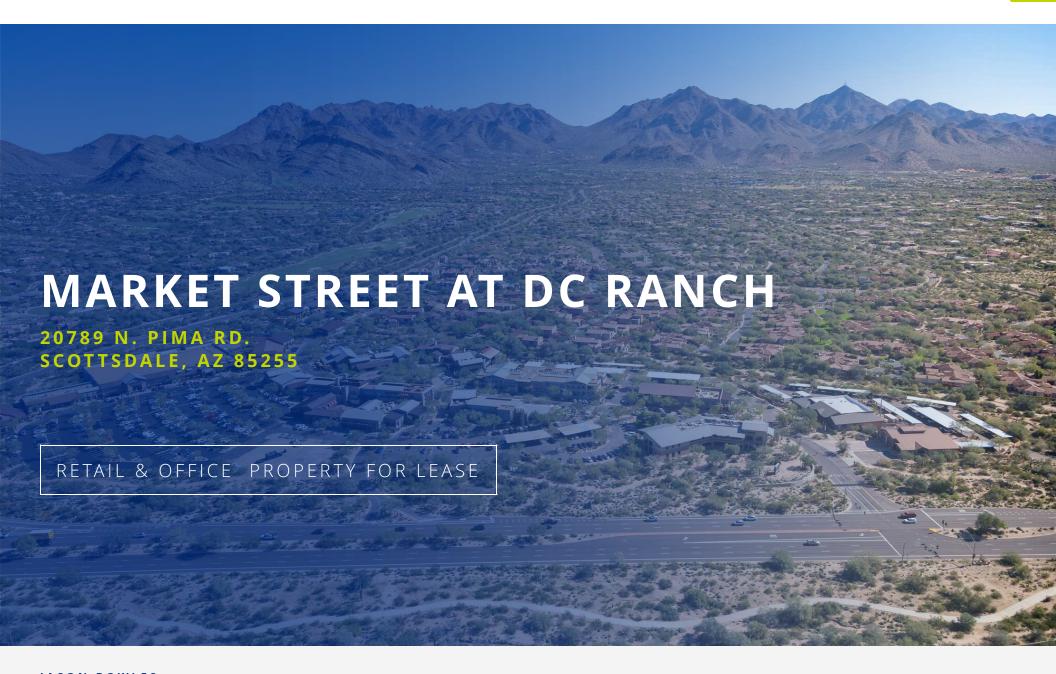

JASON BOWLES

SAFEWAY GROCERY ANCHORED SHOPPING CENTER | 20789 N. PIMA RD., SCOTTSDALE, AZ 85255

#### PROPERTY DESCRIPTION

Market Street at DC Ranch is an upscale, mixed-use lifestyle center nestled within the DC Ranch community. Spanning approximately 37 acres, this vibrant destination boasts a main street theme, characterized by 15 architecturally unique buildings. Visitors can explore a diverse array of distinctive shops and boutiques, savor culinary delights at various restaurants, and enjoy neighborhood conveniences all within this charming setting. Additionally, Market Street features office spaces, making it an ideal location for both leisure and business activities.