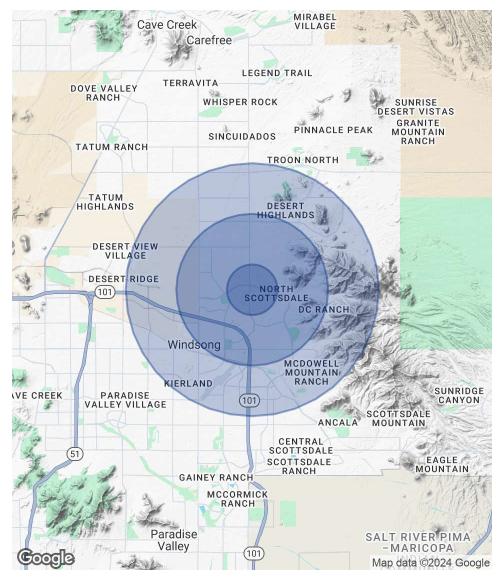

| DEMOGRAPHICS      | 5 MIN DRIVE TIME | 10 MIN DRIVE TIME | 15 MIN DRIVE TIME |
|-------------------|------------------|-------------------|-------------------|
| Average HH Income | \$236,270        | \$178,494         | \$171,098         |
| Total Population  | 7,860            | 65,784            | 228,282           |
| Total Households  | 3,393            | 31,632            | 101,999           |
|                   |                  |                   |                   |

Demographics data derived from 2024 ESRI

### JASON BOWLES

SAFEWAY GROCERY ANCHORED SHOPPING CENTER | 20789 N. PIMA RD., SCOTTSDALE, AZ 85255

Demographics derived from 2024 ESRI

| POPULATION          | 5 MIN DT    | 10 MIN DT | 15 MIN DT |
|---------------------|-------------|-----------|-----------|
| Total Population    | 7,860       | 65,784    | 228,282   |
| Median Age          | 51.3        | 47.4      | 46.8      |
| Daytime Population  | 12,104      | 116,537   | 338,340   |
| Workers             | 8,098       | 86,680    | 233,465   |
| Residents           | 4,006       | 29,857    | 104,875   |
| HOUSEHOLD & INCOME  | 5 MIN DT    | 10 MIN DT | 15 MIN DT |
| Total Households    | 3,393       | 31,632    | 101,999   |
| # of Persons per HH | 2.32        | 2.05      | 2.21      |
| Average HH Income   | \$236,270   | \$178,494 | \$171,098 |
| Average House Value | \$1,011,495 | \$866,224 | \$759,955 |