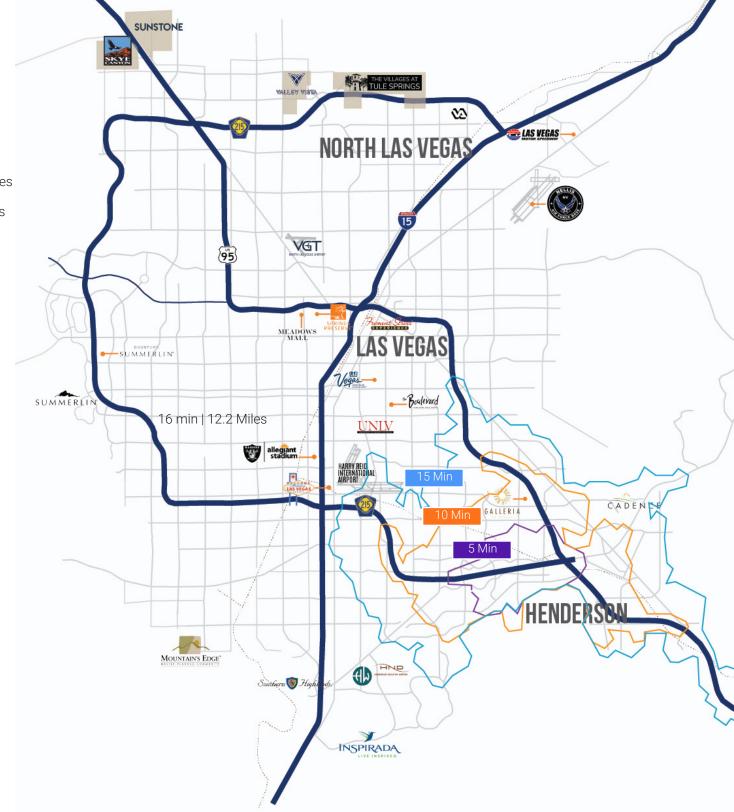

# DRIVETIME **MAP**

Harry Reid International Airport

Galleria at Sunset

16 min | 12.2 Miles

11 min | 5.5 Miles