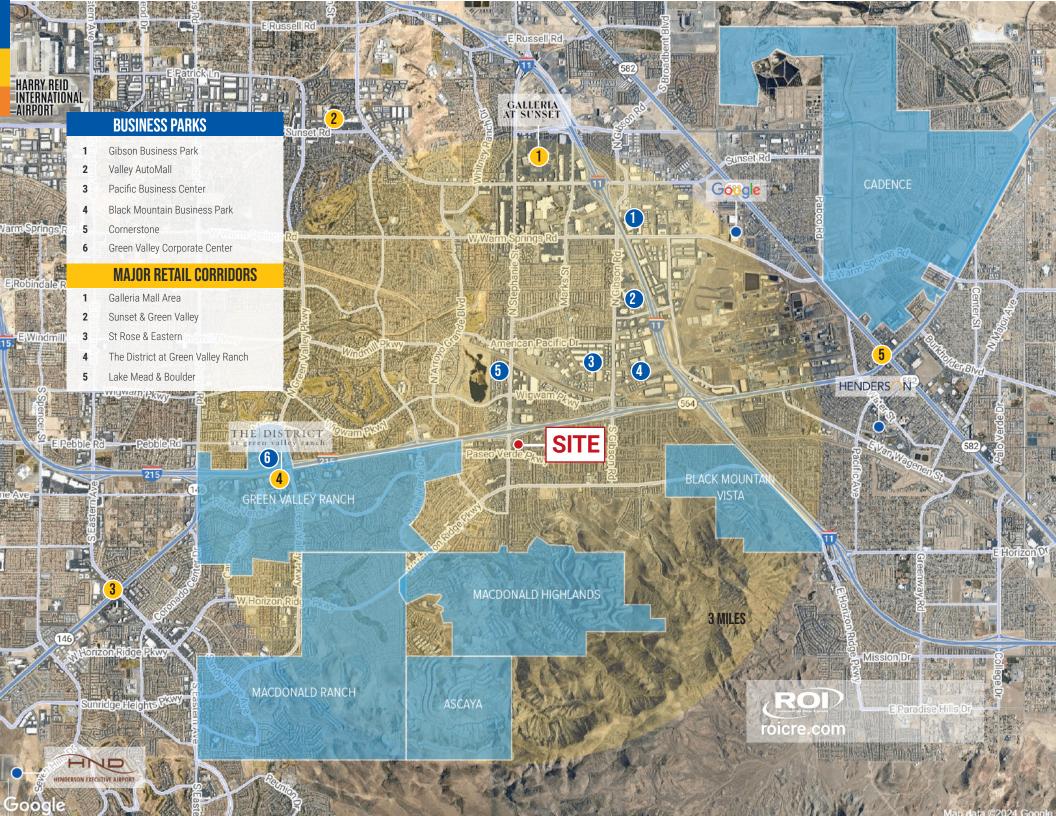

# DRIVETIME **MAP**

Harry Reid International Airport

Galleria at Sunset

16 min | 12.2 Miles

11 min | 5.5 Miles