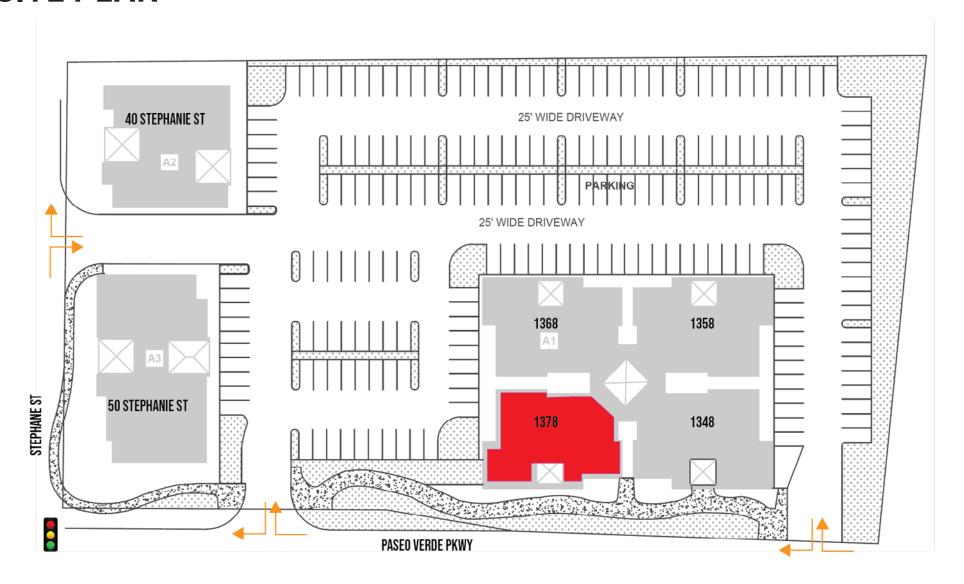

# STEPHANIE PLACE **SITE PLAN**

# PROPERTY **HIGHLIGHTS**

\$1,426,260

SALE PRICE | \$330 PSF

- Fully Built-Out Second Floor Office Space
- Stephanie Place Professional Park consists of six two-story office buildings
- Frontage along Stephanie St and two ingress/ egress points along Paseo Verde Pkwy
- Site has easy access to I-215 Beltway via Stephanie St interchange
- Well maintained common area parking with handicap spaces and landscaping
- Area is surrounded by numerous restaurants, retail, medical/office business
- Close to high income communities of MacDonand Highlands, Ascaya, and Green Valley Ranch