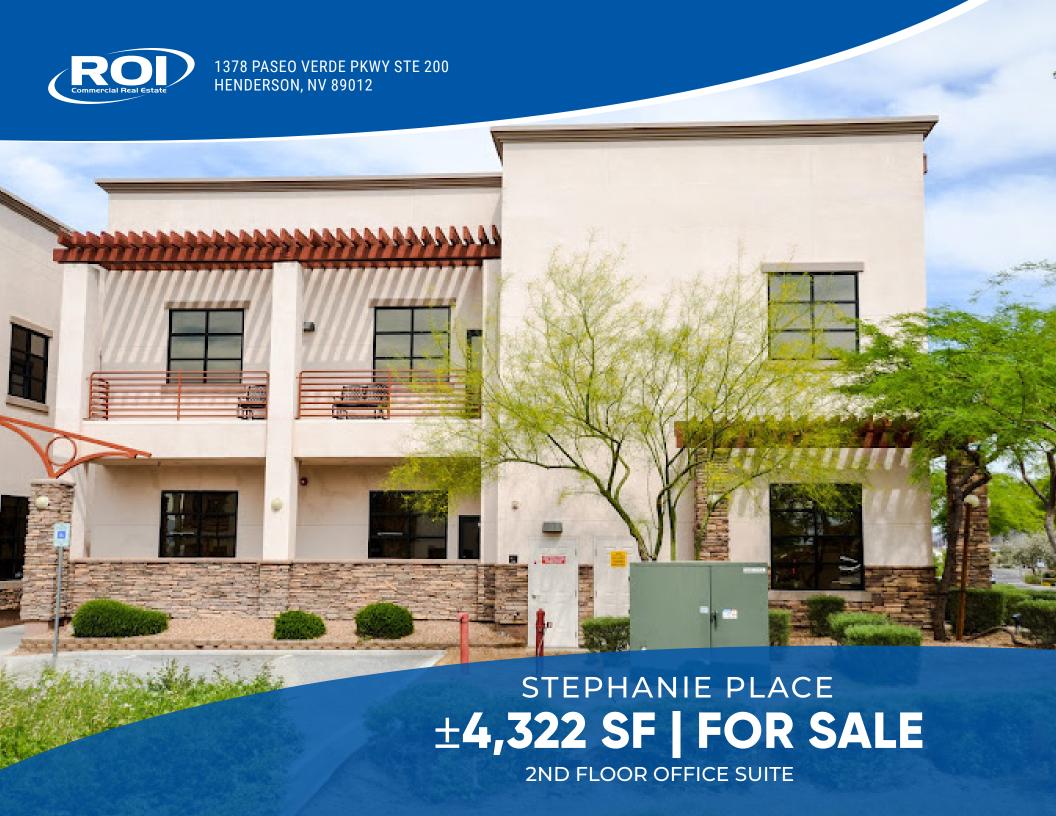

#### **Stephanie Place Professional Park**

1378 Paseo Verde Pkwy STE 200, Henderson, NV 89012

# PROPERTY **HIGHLIGHTS**

\$1,426,260

SALE PRICE | \$330 PSF

- Fully Built-Out Second Floor Office Space
- Stephanie Place Professional Park consists of six two-story office buildings
- Frontage along Stephanie St and two ingress/ egress points along Paseo Verde Pkwy
- Site has easy access to I-215 Beltway via Stephanie St interchange
- Well maintained common area parking with handicap spaces and landscaping
- Area is surrounded by numerous restaurants, retail, medical/office business
- Close to high income communities of MacDonand Highlands, Ascaya, and Green Valley Ranch

**± 4,322 SF**TOTAL AREA

OFFICE COMMERCIAL (CO)