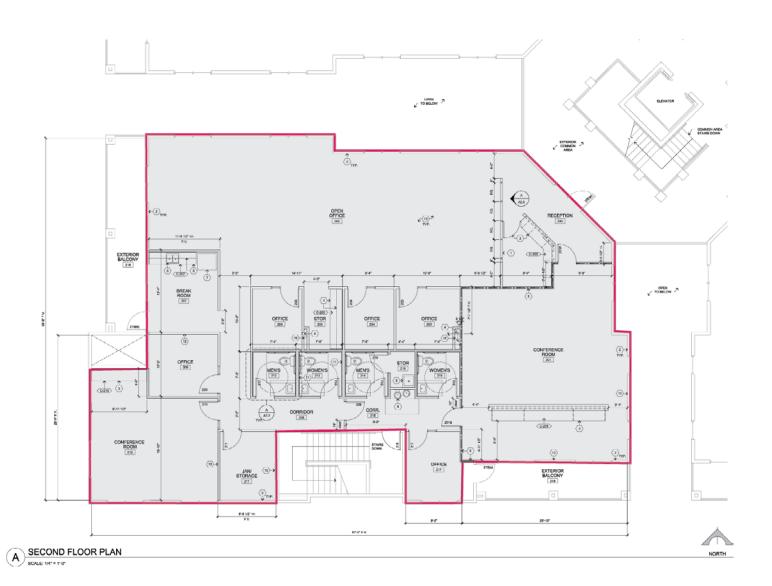

# SUITE 200 FLOOR PLAN

± 4,322 SF SECOND FLOOR

### **About the Suite**

- Five (5) Private Offices
- Large Open Office space
- Two (2) Conference Rooms
- (1) Breakroom
- Two (2) Storage space
- Four (4) Restrooms
- Lobby/Reception Area