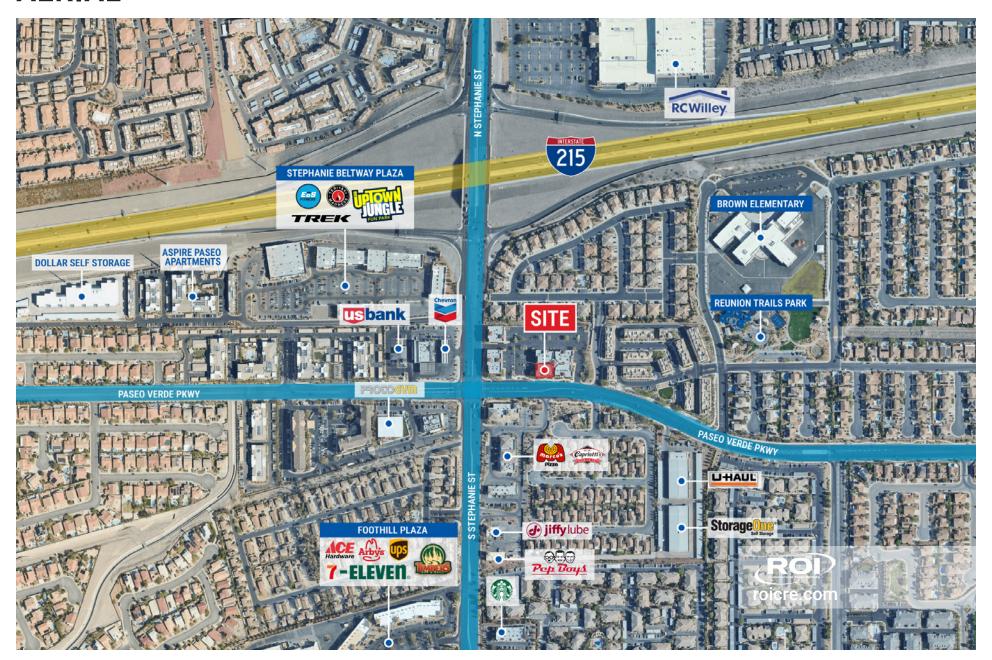

Verde Pkwy
- Site has easy access to I-215 Beltway via Stephanie St interchange
- Well maintained common area parking with handicap spaces and landscaping
- Area is surrounded by numerous restaurants, retail, medical/office business
- Close to high income communities of MacDonand Highlands, Ascaya, and Green Valley Ranch

**± 4,322 SF**TOTAL AREA

OFFICE COMMERCIAL (CO)

# 178-22-118-017









# STEPHANIE PLACE **SITE PLAN**





# SUITE 200 FLOOR PLAN

± 4,322 SF SECOND FLOOR

### **About the Suite**

- Five (5) Private Offices
- Large Open Office space
- Two (2) Conference Rooms
- (1) Breakroom
- Two (2) Storage space
- Four (4) Restrooms
- Lobby/Reception Area







### **Stephanie Place Professional Park**

1378 Paseo Verde Pkwy STE 200, Henderson, NV 89012

# DETAILED **AERIAL**







# DRIVETIME **MAP**

Harry Reid International Airport

Galleria at Sunset

16 min | 12.2 Miles

11 min | 5.5 Miles





## **BRIAN SORRENTINO, CCIM**



702.550.4932



brian@roicre.com

Lic # S.0057473

### **ANGELICA M. CLEMMER, CCIM**



702.550.4937



angelica@roicre.com

Lic # S.0177553

## ISABELLA J SORRENTINO, CCIM



702.550.4294



isabella@roicre.com

Lic # S.0183489

All information contained herein is from sources we deem reliable, and we have no reason to doubt its accuracy; however, no guarantee or responsibility is assumed thereof, and it shall not form any part of future contracts. Properties are submitted subject to errors and omissions and all information should be carefully verified. All measurements quoted herein are approximate.

Demographics are provided by Si