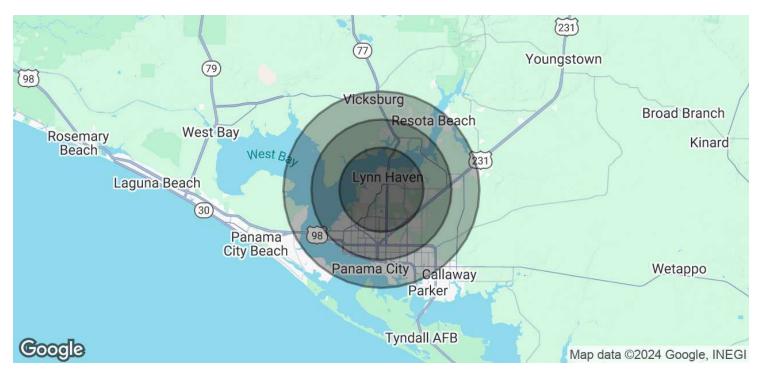

### Demographics Map & Report

| POPULATION Total Population          | 3 MILES<br>33,416 | 5 MILES<br>70,743 | 7 MILES<br>97,569 |
|--------------------------------------|-------------------|-------------------|-------------------|
| Average Age                          | 42                | 41                | 42                |
| Average Age (Male)                   | 41                | 40                | 41                |
| Average Age (Female)                 | 43                | 43                | 43                |
| HOUSEHOLDS & INCOME Total Households | 3 MILES<br>13,011 | 5 MILES<br>27,544 | 7 MILES<br>37,931 |
| # of Persons per HH                  | 2.6               | 2.6               | 2.6               |
| Average HH Income                    | \$98,907          | \$85,951          | \$85,346          |
| Average House Value                  | \$338,380         | \$303,199         | \$309,440         |

Demographics data derived from AlphaMap

**CLUBBS REAL ESTATE GROUP, LLC** 

1103 Fortune Avenue Panama City, FL 32401 CHRIS CLUBBS, CCIM, ACOM 850.819.0136 cclubbs@clubbsrealestate.com