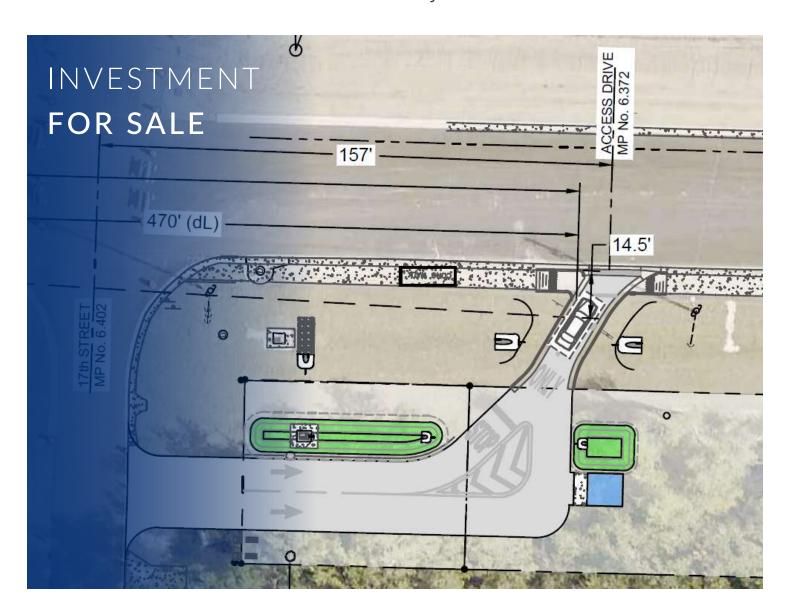

#### PROPERTY OVERVIEW

Introducing an exceptional investment opportunity for development at 1706 Tennessee Ave in Lynn Haven, FL. With site survey, engineering, and development order already in place for a pull-through ice kiosk on a corner lot, this shovel-ready site presents a streamlined path to a fast ROI, saving both time and money upfront. Ice vending is a big business with relatively low time demand and this Highway 390 location, now six laned, allows for a perfect pull-through design accommodating neighborhood BBQers and folks pulling their boat to launch in Historic St. Andrews. Benefit from excellent traffic flow, access, and high visibility, ensuring a lucrative investment from the outset with additional potential to add income through food trucks and streetside vendors. Don't miss out on this easy start-up opportunity to make a smart investment in a prime location.

#### PROPERTY HIGHLIGHTS

- · Shovel-ready with site survey, engineering, and development order in place
- · Streamlined path to fast ROI, saving time and money upfront
- Excellent traffic flow on 6-laned Highway and maximum accessibility
- High visibility (over 600') to attract attention and drive foot traffic
- Ideal for a quick and easy start-up investment opportunity; Call today!