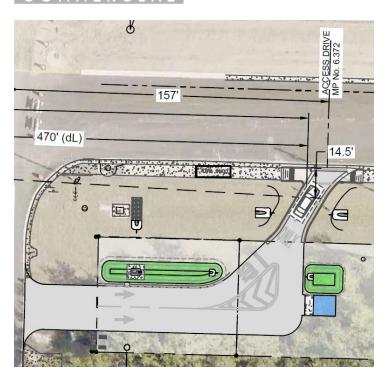

#### PROPERTY OVERVIEW

Introducing an exceptional investment opportunity for development at 1706 Tennessee Ave in Lynn Haven, FL. With site survey, engineering, and development order already in place for a pull-through ice kiosk on a corner lot, this shovel-ready site presents a streamlined path to a fast ROI, saving both time and money upfront. Ice vending is a big business with relatively low time demand and this Highway 390 location, now six laned, allows for a perfect pull-through design accommodating neighborhood BBQers and folks pulling their boat to launch in Historic St. Andrews. Benefit from excellent traffic flow, access, and high visibility, ensuring a lucrative investment from the outset with additional potential to add income through food trucks and streetside vendors. Don't miss out on this easy start-up opportunity to make a smart investment in a prime location.

#### PROPERTY HIGHLIGHTS

- · Shovel-ready with site survey, engineering, and development order in place
- · Streamlined path to fast ROI, saving time and money upfront
- Excellent traffic flow on 6-laned Highway and maximum accessibility
- High visibility (over 600') to attract attention and drive foot traffic
- Ideal for a quick and easy start-up investment opportunity; Call today!