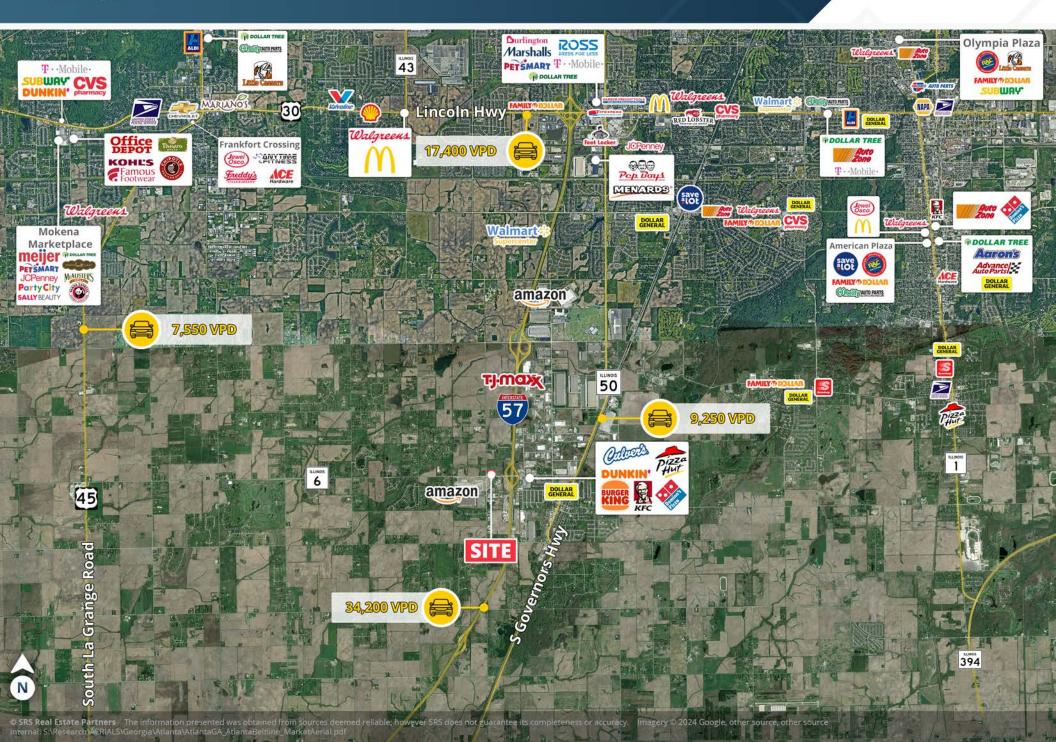

### **Executive Summary**

25201 S Ridgeland Ave | Monee, IL 60449





2,600 SF Available

Contact Broker Lease Rate

#### **ABOUT THE PROPERTY**

- Ideal QSR restaurant space available in Thortons along West Monee Manhattan Road near Interstate 57.
- Cold dark shell with drive-thru possibility and 24hour operation.
- Just 35 miles south of Chicago's Loop, this area is home to businesses like Amazon, Triton Manufacturing, Whiting Corporation, Will County, Enterprise Zone, and many more.
- Monee is well-positioned to continue its dynamic industrial and commercial growth.

### **JOIN THESE RETAILERS**













#### **TRAFFIC COUNTS**

W Monee Manhattan Rd I-57

Year: 2023 | Source: IDOT

16,200 VPD 34,200 VPD

## Trade Area Aerial

Monee, IL





# 25461 S. Ridgeland

Monee, IL





# Demographic Highlights

25201 S Ridgeland Ave | Monee, IL 60449







#### SRSRE.COM

#### © SRS Real Estate Partners

The information presented was obtained from sources deemed reliable; however SRS Real Estate Partners does not guarantee its completeness or accuracy.