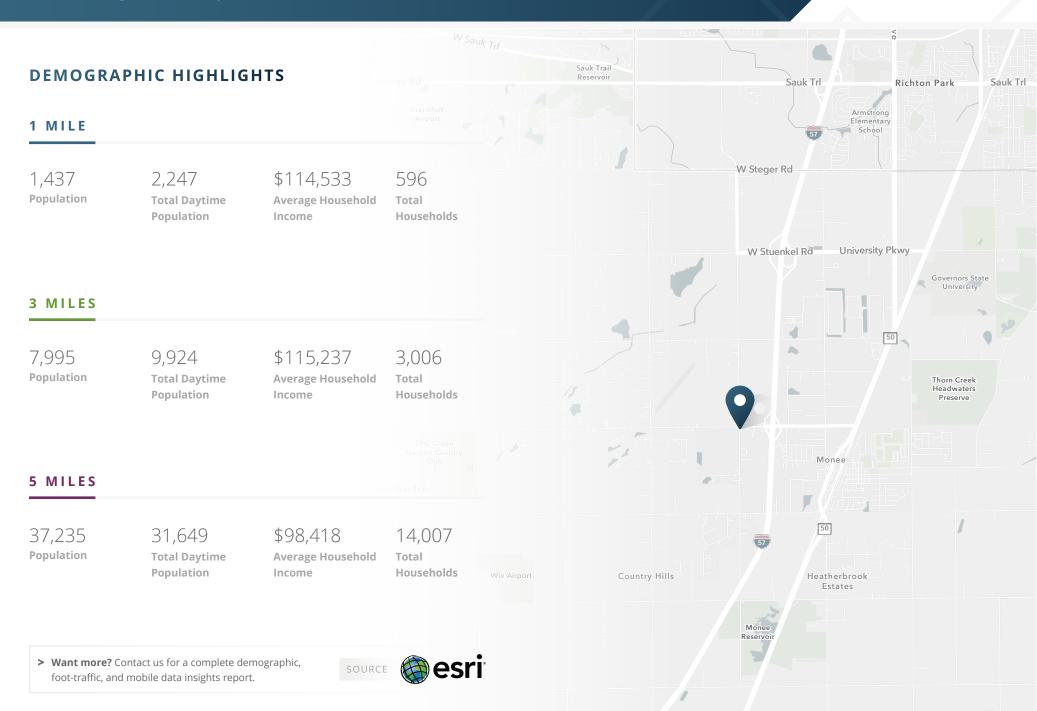

2,600 SF Available

Contact Broker Lease Rate

#### **ABOUT THE PROPERTY**

- Ideal QSR restaurant space available in Thortons along West Monee Manhattan Road near Interstate 57.
- Cold dark shell with drive-thru possibility and 24hour operation.
- Just 35 miles south of Chicago's Loop, this area is home to businesses like Amazon, Triton Manufacturing, Whiting Corporation, Will County, Enterprise Zone, and many more.
- Monee is well-positioned to continue its dynamic industrial and commercial growth.

### **JOIN THESE RETAILERS**













#### **TRAFFIC COUNTS**

W Monee Manhattan Rd I-57

Year: 2023 | Source: IDOT

16,200 VPD 34,200 VPD

## Trade Area Aerial

Monee, IL





# 25461 S. Ridgeland

Monee, IL





# Demographic Highlights

25201 S Ridgeland Ave | Monee, IL 60449







#### SRSRE.COM

#### © SRS Real Estate Partners

The information presented was obtained from sources deemed reliable; however SRS Real Estate Partners does not guarantee its completeness or accuracy.