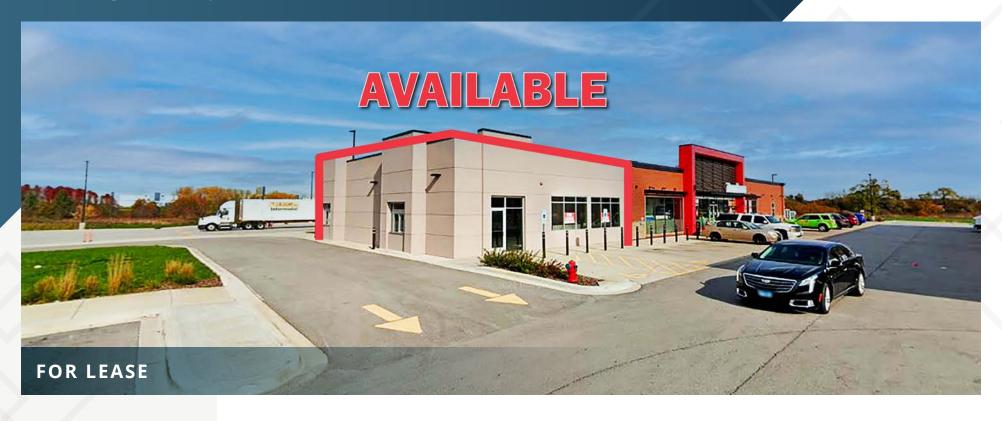

#### **ABOUT THE PROPERTY**

- Ideal QSR restaurant space available in Thortons along West Monee Manhattan Road near Interstate 57.
- Cold dark shell with drive-thru possibility and 24hour operation.
- Just 35 miles south of Chicago's Loop, this area is home to businesses like Amazon, Triton Manufacturing, Whiting Corporation, Will County, Enterprise Zone, and many more.
- Monee is well-positioned to continue its dynamic industrial and commercial growth.