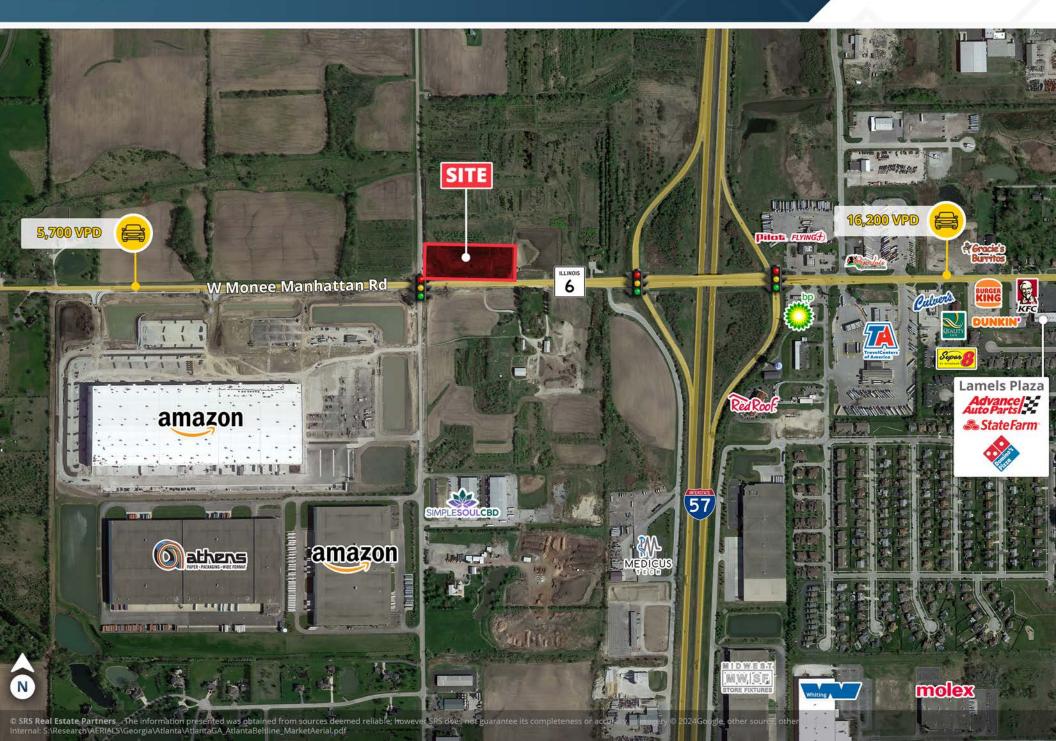

#### **TRAFFIC COUNTS**

W Monee Manhattan Rd I-57

Year: 2023 | Source: IDOT

16,200 VPD 34,200 VPD

## Trade Area Aerial

Monee, IL