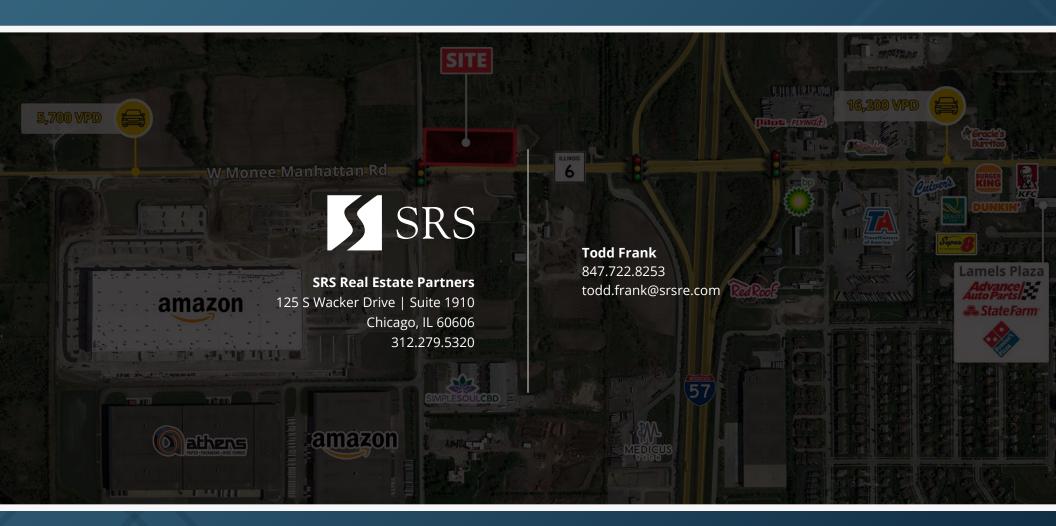

## Trade Area Aerial

Monee, IL

# 25461 S. Ridgeland

Monee, IL

#### **TRAFFIC COUNTS**

W Monee Manhattan Rd I-57

Year: 2023 | Source: IDOT

16,200 VPD 34,200 VPD