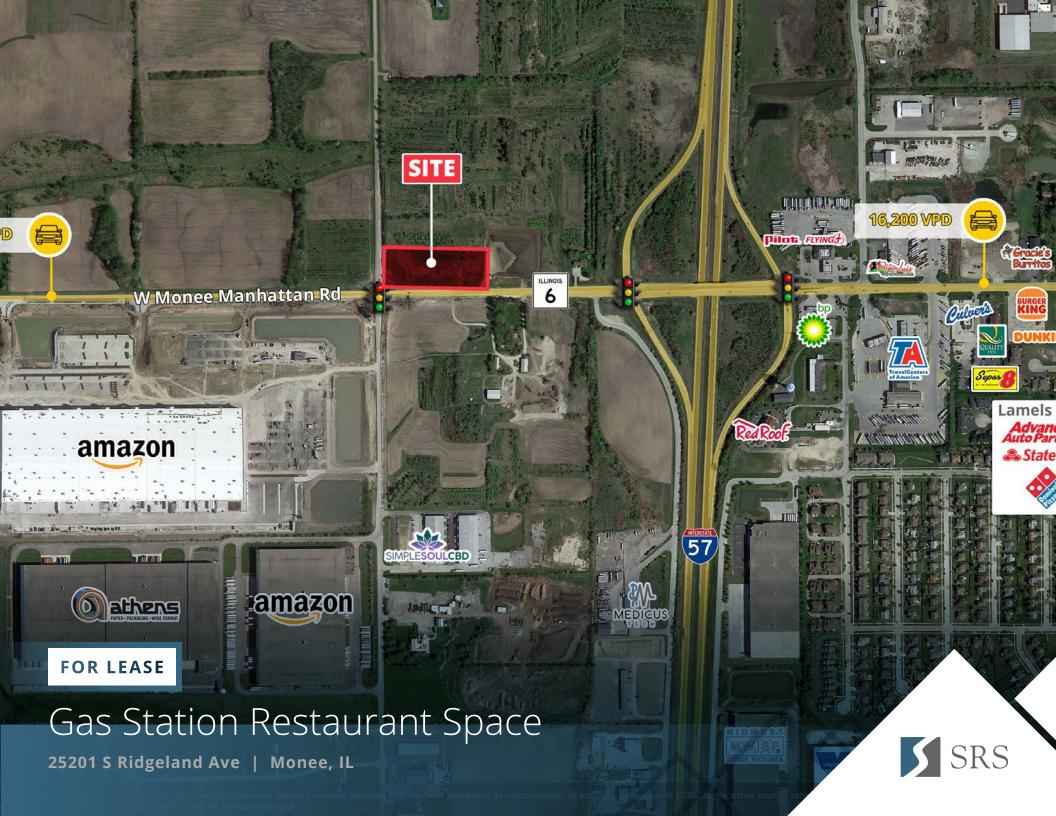

### **Executive Summary**

25201 S Ridgeland Ave | Monee, IL 60449

2,600 SF Available

Contact Broker Lease Rate

#### **ABOUT THE PROPERTY**

- Ideal QSR restaurant space available in Thortons along West Monee Manhattan Road near Interstate 57.
- Cold dark shell with drive-thru possibility and 24hour operation.
- Just 35 miles south of Chicago's Loop, this area is home to businesses like Amazon, Triton Manufacturing, Whiting Corporation, Will County, Enterprise Zone, and many more.
- Monee is well-positioned to continue its dynamic industrial and commercial growth.

#### **TRAFFIC COUNTS**

W Monee Manhattan Rd I-57

Year: 2023 | Source: IDOT

16,200 VPD 34,200 VPD