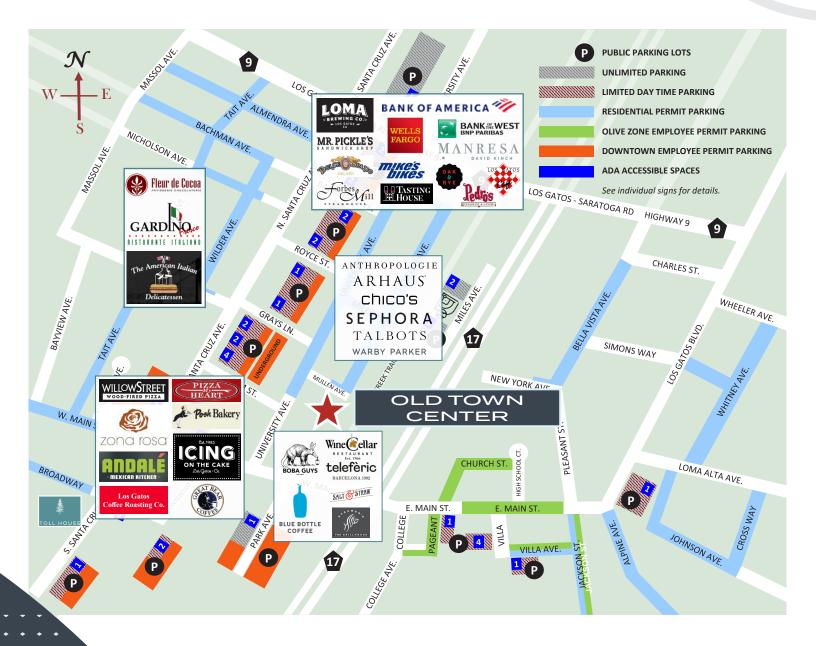

FOR LEASE

# OLD TOWN CENTER

50 UNIVERSITY AVENUE · LOS GATOS, CA 95030

#### 504-2,298 RSF

Centrally Located in Downtown Los Gatos Available Immediately Adjacent to Restaurants and Retail Services Open Office Buildout



### OLD TOWN CENTER PHOTO GALLERY





### OLD TOWN CENTER PHOTO GALLERY



50 UNIVERSITY AVENUE · LOS GATOS

FLOOR PLAN SUITE B301 - ±571 RSF





50 UNIVERSITY AVENUE · LOS GATOS

FLOOR PLAN SUITE B302 - ±533 RSF





NOT TO SCALE

50 UNIVERSITY AVENUE · LOS GATOS

FLOOR PLAN SUITE B311 - ±1,324 RSF





50 UNIVERSITY AVENUE · LOS GATOS

FLOOR PLAN SUITE B354 - ±2,298 RSF





NOT TO SCALE

50 UNIVERSITY AVENUE · LOS GATOS

FLOOR PLAN SUITE B103 - ±1,144 RSF





NOT TO SCALE

50 UNIVERSITY AVENUE · LOS GATOS

FLOOR PLAN SUITE B146 - ±504 RSF



#### AMENITIES MAP



#### PARKING MAP





#### CONTACT US

#### **MICHAEL A. GRADO**

Senior Vice President +1 408 453 7409 mike.grado@cbre.com Lic. 00985461

#### SHANE MCNULTY

Senior Vice President +1 408 453 7432 shane.mcnulty@cbre.com Lic. 00944024



© 2025 CBRE, Inc. All rights reserved. This information has been obtained from sources believed reliable but has not been verified for accuracy or completeness. CBRE, Inc. makes no guarantee, representation or warranty and accepts no responsibility or liability as to the accuracy, completeness, or reliability of the information contained herein. You should conduct a careful, independent investigation of the property and verify all information. Any reliance on this information is solely at your own risk. CBRE and the CBRE logo are service marks of CBRE, In