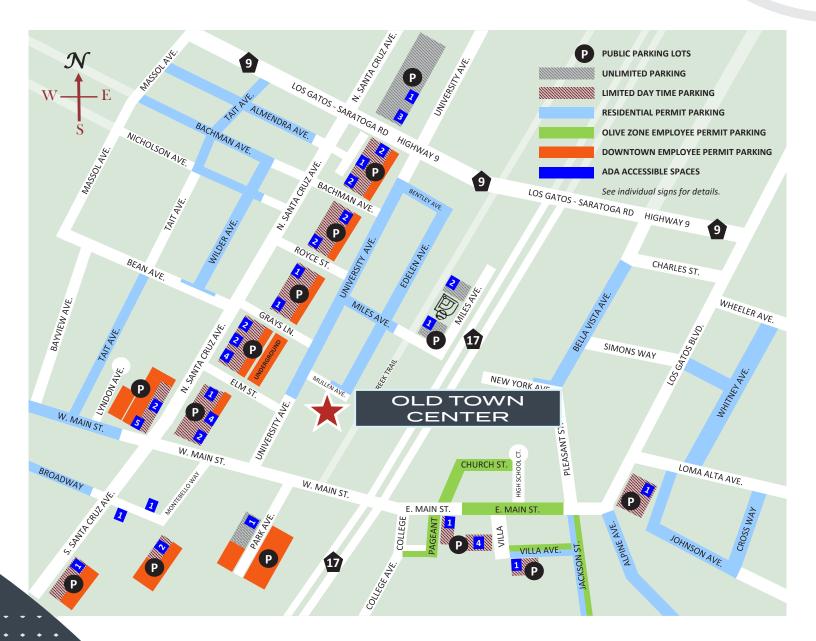

OWN CENTER

50 UNIVERSITY AVENUE · LOS GATOS, CA 95030

#### 504-2,298 RSF

Centrally Located in Downtown Los Gatos Available Immediately Adjacent to Restaurants and Retail Services Open Office Buildout



### OLD TOWN CENTER PHOTO GALLERY





### OLD TOWN CENTER PHOTO GALLERY



50 UNIVERSITY AVENUE · LOS GATOS

FLOOR PLAN SUITE B301 - ±571 RSF





50 UNIVERSITY AVENUE · LOS GATOS

FLOOR PLAN SUITE B302 - ±533 RSF





NOT TO SCALE

50 UNIVERSITY AVENUE · LOS GATOS

FLOOR PLAN SUITE B311 - ±1,324 RSF





50 UNIVERSITY AVENUE · LOS GATOS

FLOOR PLAN SUITE B354 - ±2,298 RSF





NOT TO SCALE

50 UNIVERSITY AVENUE · LOS GATOS

FLOOR PLAN SUITE B103 - ±1,144 RSF





NOT TO SCALE

50 UNIVERSITY AVENUE · LOS GATOS

FLOOR PLAN SUITE B146 - ±504 RSF



#### AMENITIES MAP



#### PARKING MAP





#### CONTACT US

#### **MICHAEL A. GRADO**

Senior Vice President +1 408 453 7409 mike.grado@cbre.com Lic. 00985461

#### SHANE MCNULTY

Senior Vice President +1 408 453 7432 shane.mcnulty@cbre.com Lic. 00944024



© 2025 CBRE, Inc. All rights reserved. This information has been obtained from sources believed reliable but has not been verified for accuracy or completeness. CBRE, Inc. makes no guarantee, representation or warranty and accepts no responsibility or liability as to the accuracy, completeness, or reliability of the information contained herein. You should conduct a careful, independent investigation of the property and verify all information. Any reliance on this information is solely at your own risk. CBRE and the CBRE logo are service marks of CBRE, Inc. All other marks d