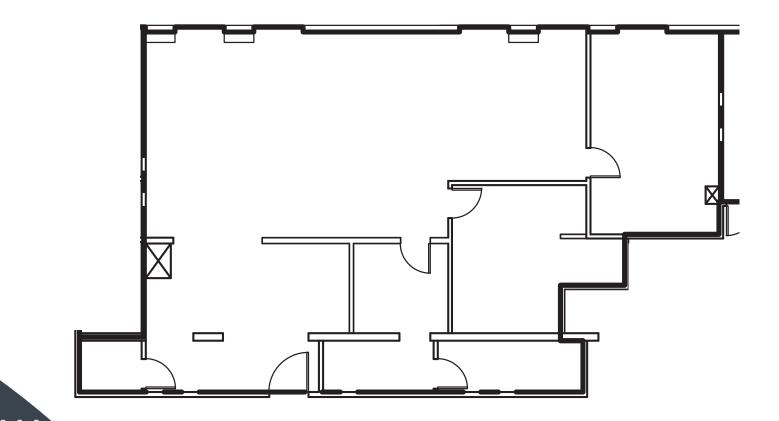

FLOOR PLAN SUITE B311 - ±1,324 RSF

50 UNIVERSITY AVENUE · LOS GATOS

FLOOR PLAN SUITE B354 - ±2,298 RSF

NOT TO SCALE

50 UNIVERSITY AVENUE · LOS GATOS

FLOOR PLAN SUITE B103 - ±1,144 RSF

NOT TO SCALE

50 UNIVERSITY AVENUE · LOS GATOS