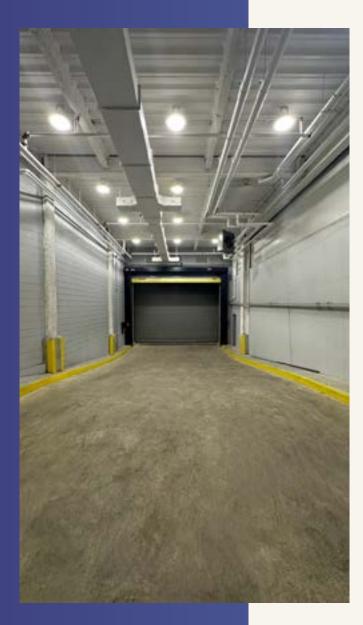

Sam Elbaum

cityloftsny@gmail.com

+1-917-994-0494

LEASED EASED Door opens LEASED

Floor 1

Loading dock & parking

- 1771 sf on street level
- 854 sf on cellar level
- 22' Ceilings
- 27' Frontage
- Plumbing & ventilation available
- Access to loading dock & parking lot from basement level
- Mezzanine (optional)
- Electricity: 400 amps x 3 phase

Cellar

- 2200 SF
- 19' frontage
- Finished retail space
- Previously used as a car Rental branch
- Direct access to indoor Parking lot

- Access to outdoor Parking Lot / loading dock
- Car washing & car spray Booth on premises
- Garage / rolling gate from Metropolitan Ave, exclusive Access
- HVAC built in