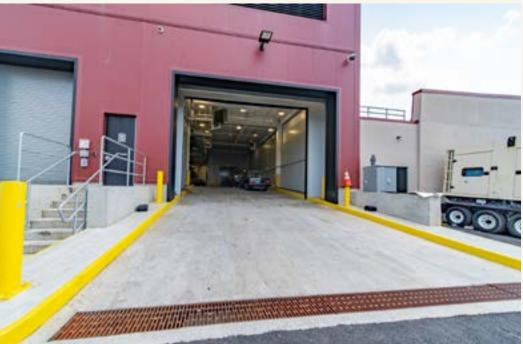

Sam Elbaum

cityloftsny@gmail.com

+1-917-994-0494

LEASED EASED Door opens LEASED

Floor 1

Loading dock & parking

- 1771 sf on street level
- 854 sf on cellar level
- 22' Ceilings
- 27' Frontage
- Plumbing & ventilation available
- Access to loading dock & parking lot from basement level
- Mezzanine (optional)
- Electricity: 400 amps x 3 phase

Cellar

- 2200 SF
- 19' frontage
- Finished retail space
- Previously used as a car Rental branch
- Direct access to indoor Parking lot

- Access to outdoor Parking Lot / loading dock
- Car washing & car spray Booth on premises
- Garage / rolling gate from Metropolitan Ave, exclusive Access
- HVAC built in