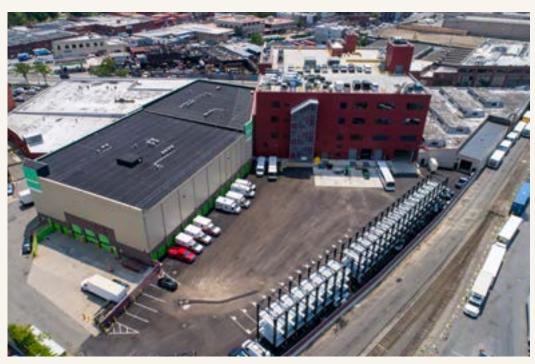

# The Film Focos

48-05 Metropolitan Ave, Ridgewood, NY 11385

1-17 Retail

1-16 Retail

Two adjacent retail spaces, with unique specs, available for rent. can be rented together or separately

Metropolitan Ave

Sam Elbaum

cityloftsny@gmail.com

+1-917-994-0494

LEASED EASED Door opens LEASED

Floor 1

Loading dock & parking

- 1771 sf on street level
- 854 sf on cellar level
- 22' Ceilings
- 27' Frontage
- Plumbing & ventilation available
- Access to loading dock & parking lot from basement level
- Mezzanine (optional)
- Electricity: 400 amps x 3 phase

Cellar

- 2200 SF
- 19' frontage
- Finished retail space
- Previously used as a car Rental branch
- Direct access to indoor Parking lot

- Access to outdoor Parking Lot / loading dock
- Car washing & car spray Booth on premises
- Garage / rolling gate from Metropolitan Ave, exclusive Access
- HVAC built in