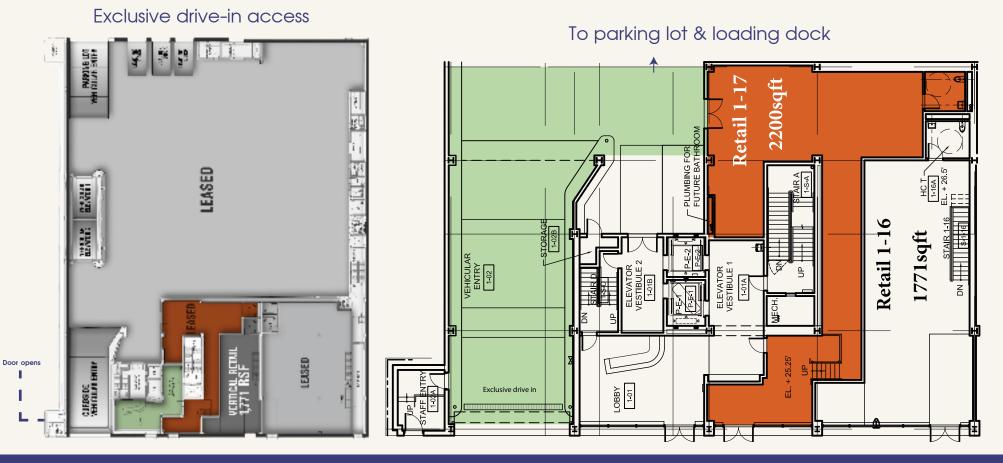

# The Film Focos

48-05 Metropolitan Ave, Ridgewood, NY 11385

1-17 Retail

1-16 Retail

Two adjacent retail spaces, with unique specs, available for rent. can be rented together or separately

Metropolitan Ave

Sam Elbaum

cityloftsny@gmail.com

+1-917-994-0494

LEASED EASED Door opens LEASED

Floor 1

Loading dock & parking

- 1771 sf on street level
- 854 sf on cellar level
- 22' Ceilings
- 27' Frontage
- Plumbing & ventilation available
- Access to loading dock & parking lot from basement level
- Mezzanine (optional)
- Electricity: 400 amps x 3 phase

Cellar

- 2200 SF
- 19' frontage
- Finished retail space
- Previously used as a car Rental branch
- Direct access to indoor Parking lot

- Access to outdoor Parking Lot / loading dock
- Car washing & car spray Booth on premises
- Garage / rolling gate from Metropolitan Ave, exclusive Access
- HVAC built in