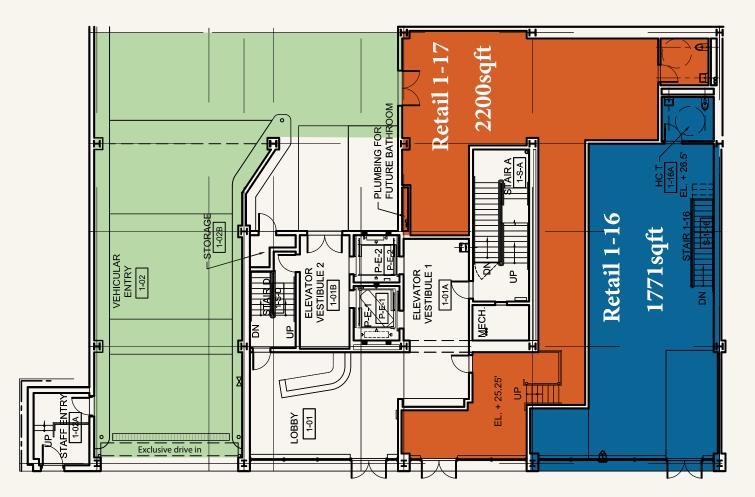

# The Film Focos

48-05 Metropolitan Ave, Ridgewood, NY 11385

1-17 Retail

1-16 Retail

Two adjacent retail spaces, with unique specs, available for rent. can be rented together or separately

Metropolitan Ave

Sam Elbaum

cityloftsny@gmail.com

+1-917-994-0494

LEASED EASED Door opens LEASED

Floor 1

Loading dock & parking

- 1771 sf on street level
- 854 sf on cellar level
- 22' Ceilings
- 27' Frontage
- Plumbing & ventilation available
- Access to loading dock & parking lot from basement level
- Mezzanine (optional)
- Electricity: 400 amps x 3 phase

Cellar

- 2200 SF
- 19' frontage
- Finished retail space
- Previously used as a car Rental branch
- Direct access to indoor Parking lot

- Access to outdoor Parking Lot / loading dock
- Car washing & car spray Booth on premises
- Garage / rolling gate from Metropolitan Ave, exclusive Access
- HVAC built in