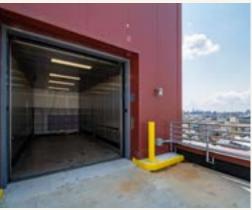

Sam Elbaum

cityloftsny@gmail.com

+1-917-994-0494

LEASED EASED Door opens LEASED

Floor 1

Loading dock & parking

- 1771 sf on street level
- 854 sf on cellar level
- 22' Ceilings
- 27' Frontage
- Plumbing & ventilation available
- Access to loading dock & parking lot from basement level
- Mezzanine (optional)
- Electricity: 400 amps x 3 phase

Cellar

- 2200 SF
- 19' frontage
- Finished retail space
- Previously used as a car Rental branch
- Direct access to indoor Parking lot

- Access to outdoor Parking Lot / loading dock
- Car washing & car spray Booth on premises
- Garage / rolling gate from Metropolitan Ave, exclusive Access
- HVAC built in