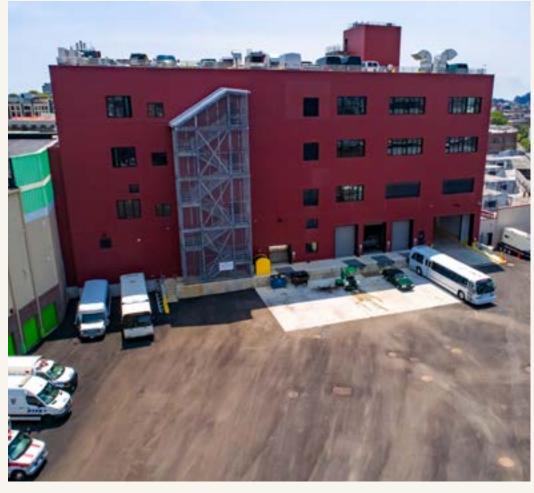

# The Film Focos

48-05 Metropolitan Ave, Ridgewood, NY 11385

1-17 Retail

1-16 Retail

Two adjacent retail spaces, with unique specs, available for rent. can be rented together or separately

Metropolitan Ave

Sam Elbaum

cityloftsny@gmail.com

+1-917-994-0494

LEASED EASED Door opens LEASED

Floor 1

Loading dock & parking

- 1771 sf on street level
- 854 sf on cellar level
- 22' Ceilings
- 27' Frontage
- Plumbing & ventilation available
- Access to loading dock & parking lot from basement level
- Mezzanine (optional)
- Electricity: 400 amps x 3 phase

Cellar

- 2200 SF
- 19' frontage
- Finished retail space
- Previously used as a car Rental branch
- Direct access to indoor Parking lot

- Access to outdoor Parking Lot / loading dock
- Car washing & car spray Booth on premises
- Garage / rolling gate from Metropolitan Ave, exclusive Access
- HVAC built in