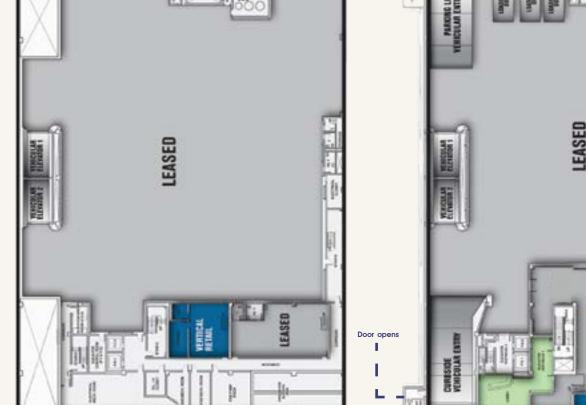

Sam Elbaum

cityloftsny@gmail.com

+1-917-994-0494

LEASED EASED Door opens LEASED

Floor 1

Loading dock & parking

- 1771 sf on street level
- 854 sf on cellar level
- 22' Ceilings
- 27' Frontage
- Plumbing & ventilation available
- Access to loading dock & parking lot from basement level
- Mezzanine (optional)
- Electricity: 400 amps x 3 phase