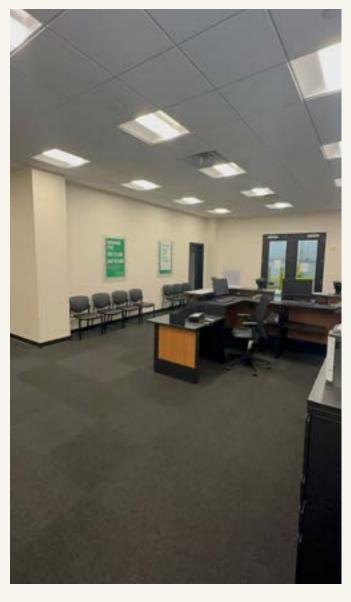

Sam Elbaum

cityloftsny@gmail.com

+1-917-994-0494

LEASED EASED Door opens LEASED

Floor 1

Loading dock & parking

- 1771 sf on street level
- 854 sf on cellar level
- 22' Ceilings
- 27' Frontage
- Plumbing & ventilation available
- Access to loading dock & parking lot from basement level
- Mezzanine (optional)
- Electricity: 400 amps x 3 phase