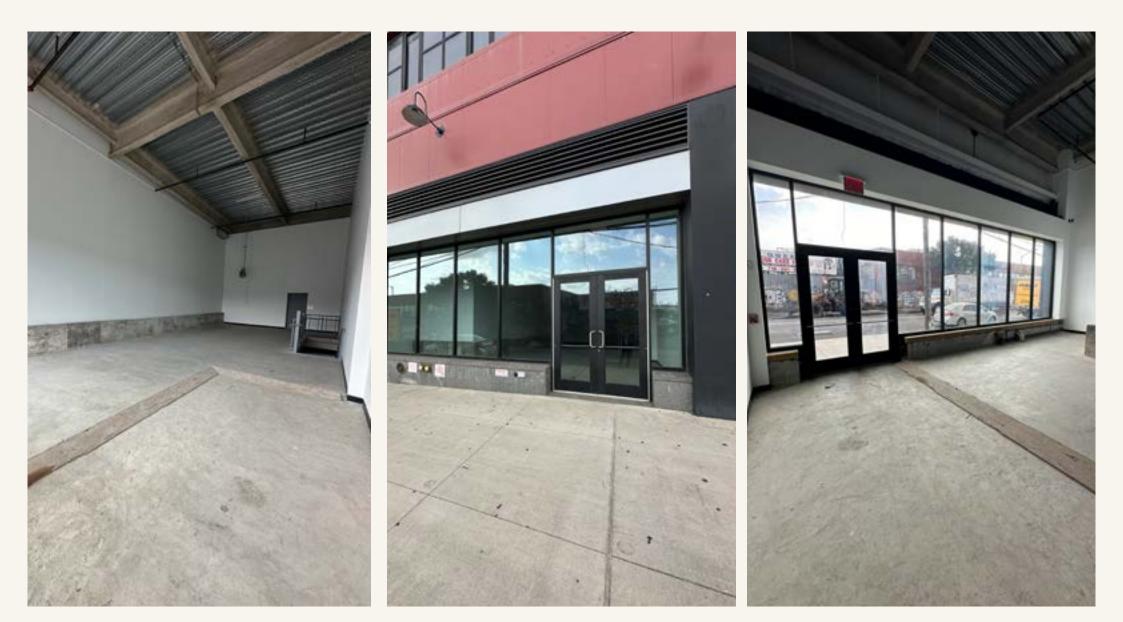

Sam Elbaum

cityloftsny@gmail.com

+1-917-994-0494

LEASED EASED Door opens LEASED

Floor 1

Loading dock & parking

- 1771 sf on street level
- 854 sf on cellar level
- 22' Ceilings
- 27' Frontage
- Plumbing & ventilation available
- Access to loading dock & parking lot from basement level
- Mezzanine (optional)
- Electricity: 400 amps x 3 phase

Cellar

- 2200 SF
- 19' frontage
- Finished retail space
- Previously used as a car Rental branch
- Direct access to indoor Parking lot

- Access to outdoor Parking Lot / loading dock
- Car washing & car spray Booth on premises
- Garage / rolling gate from Metropolitan Ave, exclusive Access
- HVAC built in