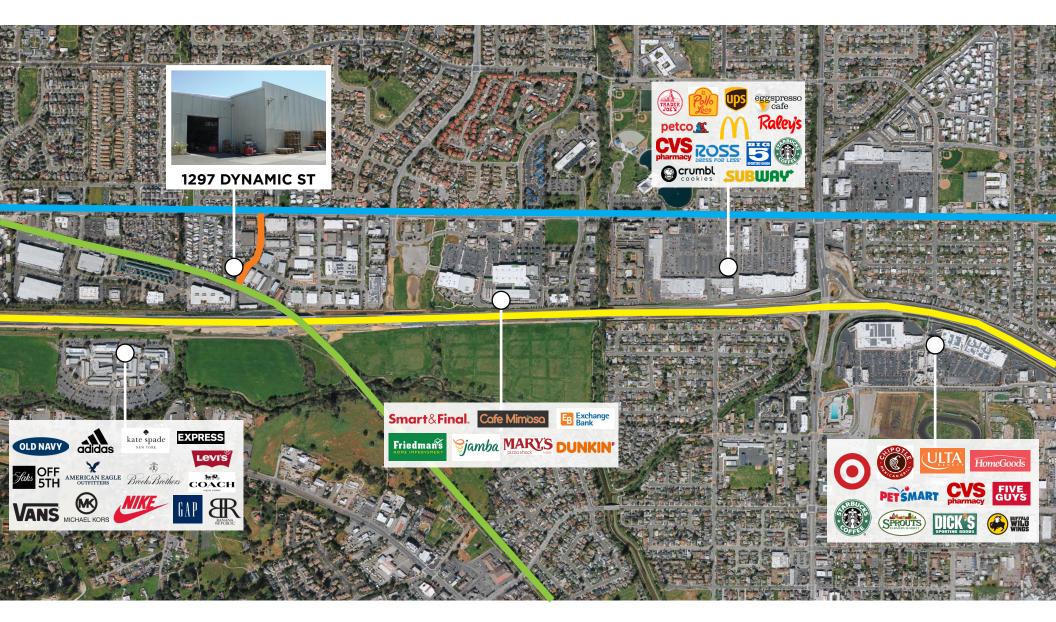

rkspur, CA 94939 Lic #: 01255462 Lic #: 00909604 cushmanwakefield.com

# PROPERTY FEATURES 1297 DYNAMIC ST, PETALUMA

Entire freestanding building available in prime Petaluma location. Warehouse distribution building with cold storage buildout, fenced in lot, and roof and wall insulation. The building features 2 dock high roll-up doors; 1 dock can fit a 53' trailer plus additional dock platform can fit multiple truck positions.

**Building Size:** ± 18,152 SF (divisible)

Price: \$1.25 per SF Gross

Building Type: Warehouse

Lot Size: ± 1.3 AC

Clear Height: Varying ± 20'

**Sprinklers:** Yes

Dock High Roll-Up Doors: 2

Grade Level Doors: 2

**Power:** 800 Amps, 240 V







### **SITE PLAN**

#### **1297 DYNAMIC ST, PETALUMA**





\_\_\_\_

# **AMENITY MAP**1297 DYNAMIC ST, PETALUMA