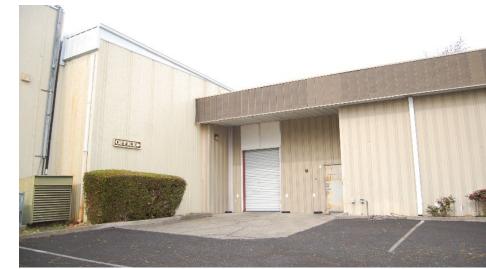

# PROPERTY FEATURES 1297 DYNAMIC ST, PETALUMA

Entire freestanding building available in prime Petaluma location. Warehouse distribution building with cold storage buildout, fenced in lot, and roof and wall insulation. The building features 2 dock high roll-up doors; 1 dock can fit a 53' trailer plus additional dock platform can fit multiple truck positions.

**Building Size:** ± 18,152 SF (divisible)

Price: \$1.25 per SF Gross

Building Type: Warehouse

Lot Size: ± 1.3 AC

Clear Height: Varying ± 20'

**Sprinklers:** Yes

Dock High Roll-Up Doors: 2

Grade Level Doors: 2