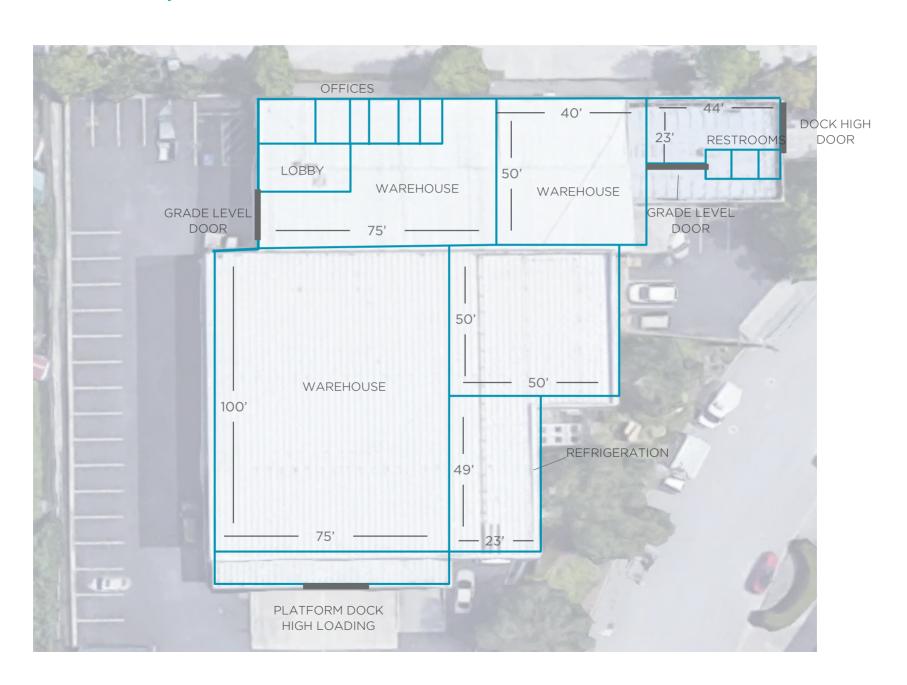

95 trevor.buck@cushwake.com steven.leonard@cushwake.com Larkspur, CA 94939 Lic #: 01255462 Lic #: 00909604 cushmanwakefield.com

# PROPERTY FEATURES 1297 DYNAMIC ST, PETALUMA

Entire freestanding building available in prime Petaluma location. Warehouse distribution building with cold storage buildout, fenced in lot, and roof and wall insulation. The building features 2 dock high roll-up doors; 1 dock can fit a 53' trailer plus additional dock platform can fit multiple truck positions.

**Building Size:** ± 18,152 SF (divisible)

Price: \$1.25 per SF Gross

Building Type: Warehouse

Lot Size: ± 1.3 AC

Clear Height: Varying ± 20'

**Sprinklers:** Yes

Dock High Roll-Up Doors: 2

Grade Level Doors: 2

**Power:** 800 Amps, 240 V







### **SITE PLAN**

#### **1297 DYNAMIC ST, PETALUMA**





\_\_\_\_

# **AMENITY MAP**1297 DYNAMIC ST, PETALUMA