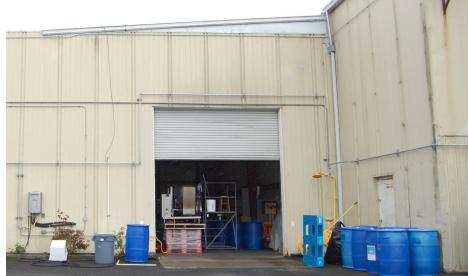

# PROPERTY FEATURES 1297 DYNAMIC ST, PETALUMA

Entire freestanding building available in prime Petaluma location. Warehouse distribution building with cold storage buildout, fenced in lot, and roof and wall insulation. The building features 2 dock high roll-up doors; 1 dock can fit a 53' trailer plus additional dock platform can fit multiple truck positions.

**Building Size:** ± 18,152 SF (divisible)

Price: \$1.25 per SF Gross

Building Type: Warehouse

Lot Size: ± 1.3 AC

Clear Height: Varying ± 20'

**Sprinklers:** Yes

Dock High Roll-Up Doors: 2

Grade Level Doors: 2