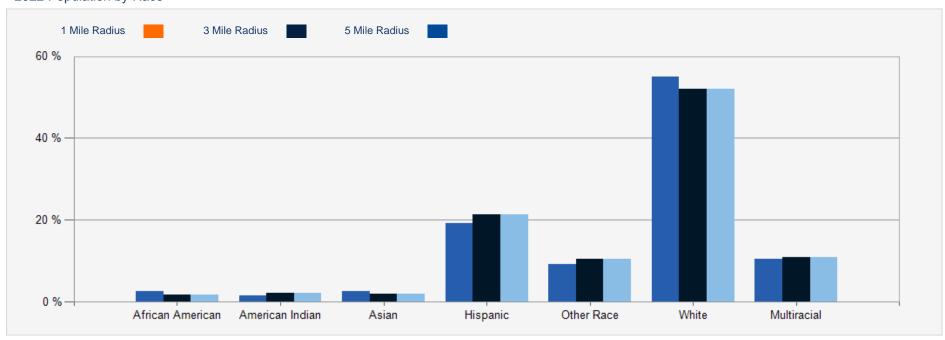

#### 2022 Population by Race

#### **NUMBER OF HOUSEHOLDS**

| 1.00 MILE | 3.00 MILE | 5.00 MILE | _ |
|-----------|-----------|-----------|---|
| 4,790     | 20,272    | 25,894    |   |

| POPULATION                         | 1 MILE   | 3 MILE   | 5 MILE   |
|------------------------------------|----------|----------|----------|
| 2000 Population                    | 10,371   | 44,949   | 56,202   |
| 2010 Population                    | 11,953   | 47,315   | 60,217   |
| 2022 Population                    | 12,315   | 50,844   | 64,548   |
| 2027 Population                    | 12,638   | 51,607   | 65,244   |
| 2022 African American              | 375      | 1,088    | 1,226    |
| 2022 American Indian               | 209      | 1,293    | 1,581    |
| 2022 Asian                         | 368      | 1,227    | 1,621    |
| 2022 Hispanic                      | 2,911    | 13,708   | 16,364   |
| 2022 Other Race                    | 1,395    | 6,647    | 7,770    |
| 2022 White                         | 8,360    | 33,511   | 43,651   |
| 2022 Multiracial                   | 1,578    | 6,961    | 8,542    |
| 2022-2027: Population: Growth Rate | 2.60 %   | 1.50 %   | 1.05 %   |
| 2022 HOUSEHOLD INCOME              | 1 MILE   | 3 MILE   | 5 MILE   |
| less than \$15,000                 | 414      | 2,113    | 2,582    |
| \$15,000-\$24,999                  | 452      | 1,609    | 1,910    |
| \$25,000-\$34,999                  | 338      | 1,428    | 1,762    |
| \$35,000-\$49,999                  | 610      | 2,759    | 3,425    |
| \$50,000-\$74,999                  | 1,024    | 4,105    | 5,144    |
| \$75,000-\$99,999                  | 733      | 2,799    | 3,917    |
| \$100,000-\$149,999                | 937      | 4,019    | 4,956    |
| \$150,000-\$199,999                | 149      | 833      | 1,141    |
| \$200,000 or greater               | 133      | 607      | 1,057    |
| Median HH Income                   | \$61,611 | \$61,044 | \$63,508 |
| Average HH Income                  | \$77,968 | \$78,998 | \$83,329 |
|                                    |          |          |          |