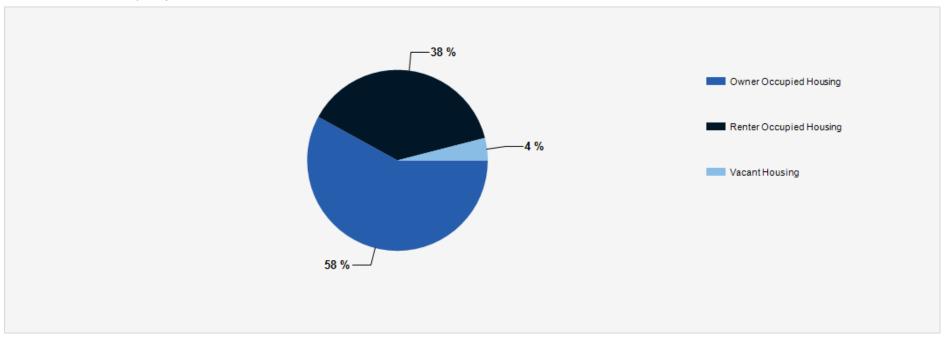

### 2022 Household Occupancy - 1 Mile Radius

| 1 MILE | 3 MILE                                                                               | 5 MILE                                                                                                                                                                                                                                                                                                                                                                                       |
|--------|--------------------------------------------------------------------------------------|----------------------------------------------------------------------------------------------------------------------------------------------------------------------------------------------------------------------------------------------------------------------------------------------------------------------------------------------------------------------------------------------|
| 4,506  | 18,134                                                                               | 22,763                                                                                                                                                                                                                                                                                                                                                                                       |
| 4,493  | 18,180                                                                               | 23,375                                                                                                                                                                                                                                                                                                                                                                                       |
| 4,790  | 20,272                                                                               | 25,894                                                                                                                                                                                                                                                                                                                                                                                       |
| 4,982  | 20,724                                                                               | 26,359                                                                                                                                                                                                                                                                                                                                                                                       |
| 2.31   | 2.34                                                                                 | 2.36                                                                                                                                                                                                                                                                                                                                                                                         |
| 2,767  | 10,560                                                                               | 13,854                                                                                                                                                                                                                                                                                                                                                                                       |
| 1,515  | 6,620                                                                                | 7,734                                                                                                                                                                                                                                                                                                                                                                                        |
| 2,888  | 11,028                                                                               | 15,037                                                                                                                                                                                                                                                                                                                                                                                       |
| 1,902  | 9,245                                                                                | 10,857                                                                                                                                                                                                                                                                                                                                                                                       |
| 177    | 954                                                                                  | 1,171                                                                                                                                                                                                                                                                                                                                                                                        |
| 4,967  | 21,226                                                                               | 27,065                                                                                                                                                                                                                                                                                                                                                                                       |
| 2,925  | 11,291                                                                               | 15,349                                                                                                                                                                                                                                                                                                                                                                                       |
| 2,056  | 9,433                                                                                | 11,010                                                                                                                                                                                                                                                                                                                                                                                       |
| 162    | 940                                                                                  | 1,147                                                                                                                                                                                                                                                                                                                                                                                        |
| 5,144  | 21,664                                                                               | 27,506                                                                                                                                                                                                                                                                                                                                                                                       |
| 3.95 % | 2.20 %                                                                               | 1.80 %                                                                                                                                                                                                                                                                                                                                                                                       |
|        | 4,506 4,493 4,790 4,982 2.31 2,767 1,515 2,888 1,902 177 4,967 2,925 2,056 162 5,144 | 4,506       18,134         4,493       18,180         4,790       20,272         4,982       20,724         2,31       2,34         2,767       10,560         1,515       6,620         2,888       11,028         1,902       9,245         177       954         4,967       21,226         2,925       11,291         2,056       9,433         162       940         5,144       21,664 |