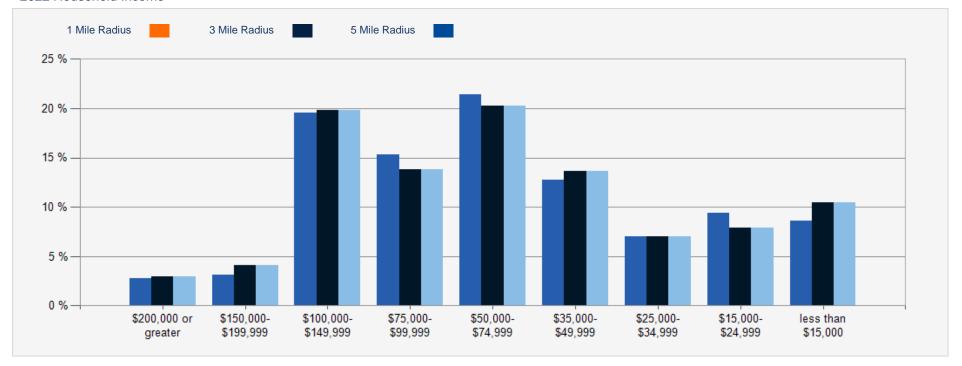

#### **AVERAGE HOUSEHOLD INCOME**

| 1.00 MILE | 3.00 MILE | 5.00 MILE |
|-----------|-----------|-----------|
| \$77,968  | \$78,998  | \$83,329  |

#### **NUMBER OF HOUSEHOLDS**

| 1.00 MILE | 3.00 MILE | 5.00 MILE | _ |
|-----------|-----------|-----------|---|
| 4,790     | 20,272    | 25,894    |   |

| POPULATION                         | 1 MILE   | 3 MILE   | 5 MILE   |
|------------------------------------|----------|----------|----------|
| 2000 Population                    | 10,371   | 44,949   | 56,202   |
| 2010 Population                    | 11,953   | 47,315   | 60,217   |
| 2022 Population                    | 12,315   | 50,844   | 64,548   |
| 2027 Population                    | 12,638   | 51,607   | 65,244   |
| 2022 African American              | 375      | 1,088    | 1,226    |
| 2022 American Indian               | 209      | 1,293    | 1,581    |
| 2022 Asian                         | 368      | 1,227    | 1,621    |
| 2022 Hispanic                      | 2,911    | 13,708   | 16,364   |
| 2022 Other Race                    | 1,395    | 6,647    | 7,770    |
| 2022 White                         | 8,360    | 33,511   | 43,651   |
| 2022 Multiracial                   | 1,578    | 6,961    | 8,542    |
| 2022-2027: Population: Growth Rate | 2.60 %   | 1.50 %   | 1.05 %   |
| 2022 HOUSEHOLD INCOME              | 1 MILE   | 3 MILE   | 5 MILE   |
| less than \$15,000                 | 414      | 2,113    | 2,582    |
| \$15,000-\$24,999                  | 452      | 1,609    | 1,910    |
| \$25,000-\$34,999                  | 338      | 1,428    | 1,762    |
| \$35,000-\$49,999                  | 610      | 2,759    | 3,425    |
| \$50,000-\$74,999                  | 1,024    | 4,105    | 5,144    |
| \$75,000-\$99,999                  | 733      | 2,799    | 3,917    |
| \$100,000-\$149,999                | 937      | 4,019    | 4,956    |
| \$150,000-\$199,999                | 149      | 833      | 1,141    |
| \$200,000 or greater               | 133      | 607      | 1,057    |
| Median HH Income                   | \$61,611 | \$61,044 | \$63,508 |
| Average HH Income                  | \$77,968 | \$78,998 | \$83,329 |
|                                    |          |          |          |

#### 2022 Household Income