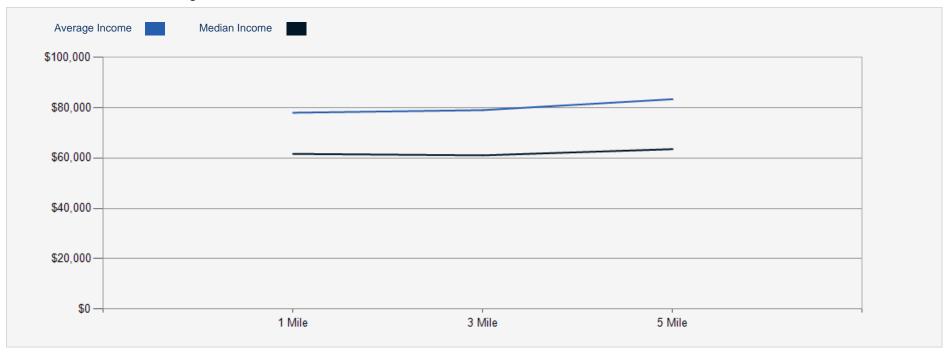

### 2022 Household Income Average and Median

Exclusively Marketed by:

#### **NUMBER OF HOUSEHOLDS**

| 1.00 MILE | 3.00 MILE | 5.00 MILE | _ |
|-----------|-----------|-----------|---|
| 4,790     | 20,272    | 25,894    |   |

| POPULATION                         | 1 MILE   | 3 MILE   | 5 MILE   |
|------------------------------------|----------|----------|----------|
| 2000 Population                    | 10,371   | 44,949   | 56,202   |
| 2010 Population                    | 11,953   | 47,315   | 60,217   |
| 2022 Population                    | 12,315   | 50,844   | 64,548   |
| 2027 Population                    | 12,638   | 51,607   | 65,244   |
| 2022 African American              | 375      | 1,088    | 1,226    |
| 2022 American Indian               | 209      | 1,293    | 1,581    |
| 2022 Asian                         | 368      | 1,227    | 1,621    |
| 2022 Hispanic                      | 2,911    | 13,708   | 16,364   |
| 2022 Other Race                    | 1,395    | 6,647    | 7,770    |
| 2022 White                         | 8,360    | 33,511   | 43,651   |
| 2022 Multiracial                   | 1,578    | 6,961    | 8,542    |
| 2022-2027: Population: Growth Rate | 2.60 %   | 1.50 %   | 1.05 %   |
| 2022 HOUSEHOLD INCOME              | 1 MILE   | 3 MILE   | 5 MILE   |
| less than \$15,000                 | 414      | 2,113    | 2,582    |
| \$15,000-\$24,999                  | 452      | 1,609    | 1,910    |
| \$25,000-\$34,999                  | 338      | 1,428    | 1,762    |
| \$35,000-\$49,999                  | 610      | 2,759    | 3,425    |
| \$50,000-\$74,999                  | 1,024    | 4,105    | 5,144    |
| \$75,000-\$99,999                  | 733      | 2,799    | 3,917    |
| \$100,000-\$149,999                | 937      | 4,019    | 4,956    |
| \$150,000-\$199,999                | 149      | 833      | 1,141    |
| \$200,000 or greater               | 133      | 607      | 1,057    |
| Median HH Income                   | \$61,611 | \$61,044 | \$63,508 |
| Average HH Income                  | \$77,968 | \$78,998 | \$83,329 |
|                                    |          |          |          |