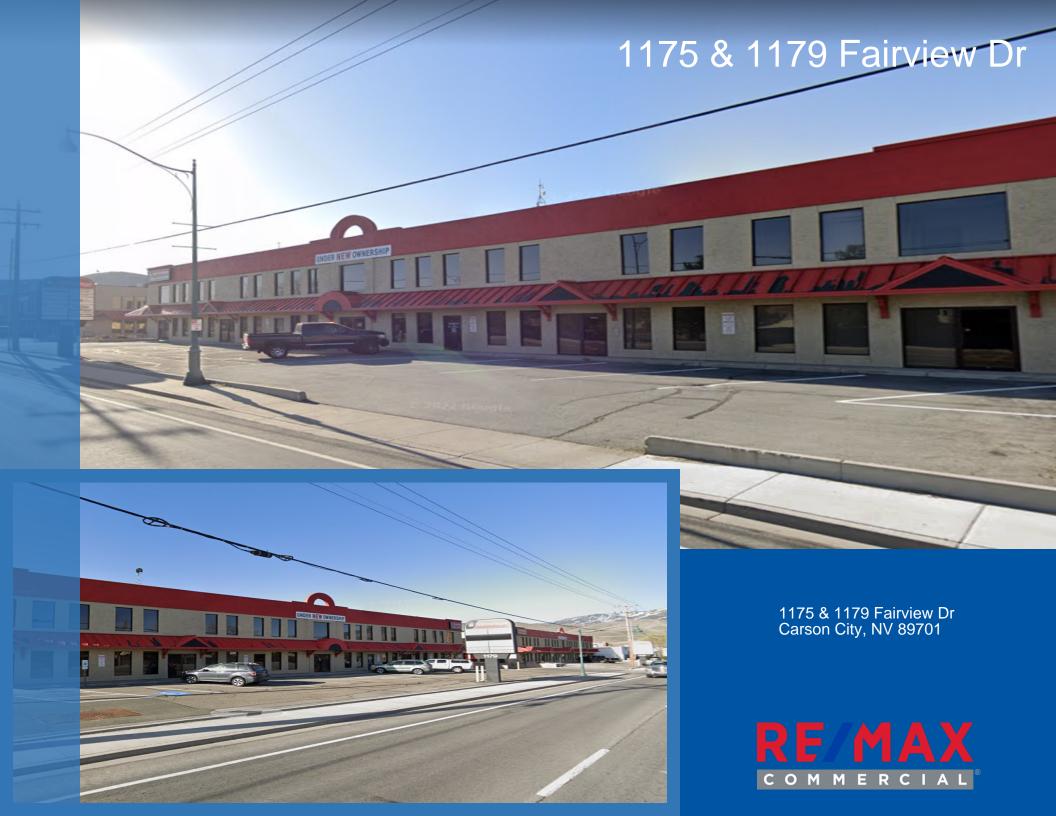

# THE SPACE

| Location      | 1175 & 1179 Fairview Dr, Carson City, NV, 89701 |  |  |
|---------------|-------------------------------------------------|--|--|
| COUNTY        | Carson County                                   |  |  |
| Cross Street  | Haynie Cir                                      |  |  |
| Traffic Count | 21752                                           |  |  |