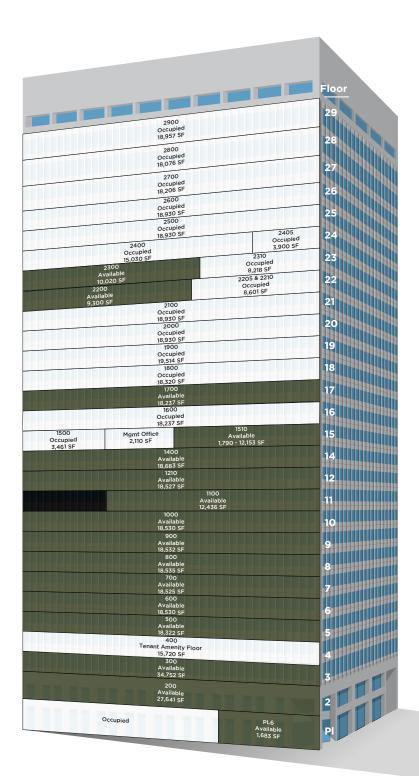

# **AVAILABILITIES IN ALL SIZES**

### **HQ OPPORTUNITY**

500W is primed for signature headquarters location offering more than 103,000 square feet on floors 1-5, including two expansive floors on the first two floors.

The opportunity offers top of building and street level signage, as well as a private entrance on Jefferson Street.

| SPACE | AVAILABILITY           |
|-------|------------------------|
| 2300  | 10,020 SF              |
| 2200  | 9,300 SF               |
| 1700  | 18,237 SF (full floor) |
| 1510  | 1,790 - 12,153 SF      |
| 1400  | 18,683 SF (full floor) |
| 1210  | 18,527 SF (full floor) |
| 1100  | 12,436 SF (full floor) |
| 1000  | 18,530 SF (full floor) |
| 900   | 18,532 SF (full floor) |
| 800   | 18,535 SF (full floor) |
| 700   | 18,525 SF (full floor) |
| 600   | 18,530 SF (full floor) |
| 500   | 18,522 SF (full floor) |
| 300   | 34,752 SF (full floor) |
| 200   | 27,641 SF (full floor) |
| Lobby | 1,684 SF               |