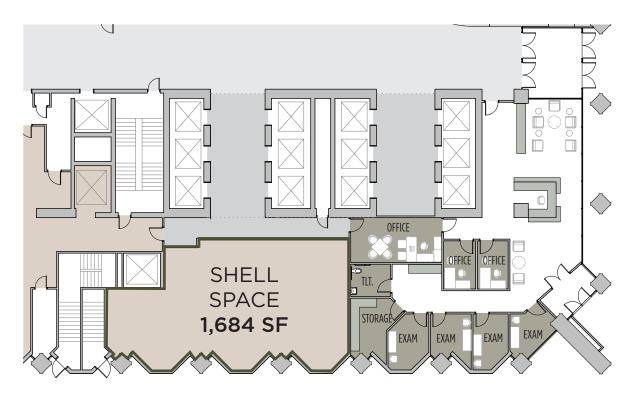

#### 1ST FLOOR AVAILABILITY

1,684 SF street level lobby suite directly off the elevator bank is currently available.