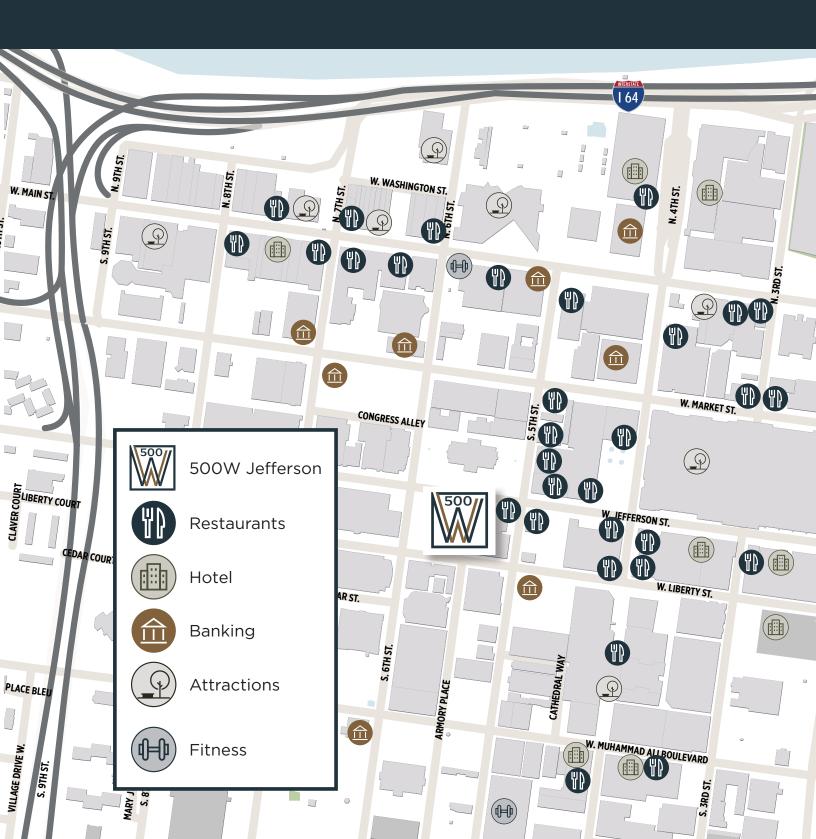

## **LOCATION**

Accessible via three primary interstates, 500W's central location provides ultimate convenience for both tenants and their guests.

The property is ideally situated at the intersection of 5th and Jefferson Streets, sitting adjacent to the Courthouse. The building is located one block from 4th Street Live! and within minutes of the city's most sought-after dining and entertainment amenities.

# **EXPERIENCE DOWNTOWN LOUISVILLE**

With convenient access to more than 30 restaurants, 500W sits directly at the core of Louisville's entertainment district. With 4th Street Live!, the KFC Yum! Center and the Louisville Convention Center all within a quick walk, the tower offers exceptional connections to the best of Louisville.