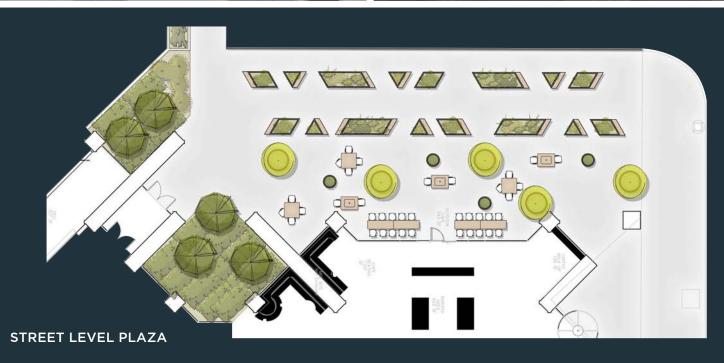

tersection of 5th and Jefferson Streets, sitting adjacent to the Courthouse. The building is located one block from 4th Street Live! and within minutes of the city's most sought-after dining and entertainment amenities.

# UNRIVALED AMENITIES

500W offers numerous on-site amenities for tenants and guests including:



On-site parking with valet service



24-hour on-site security



Building conference and training center (under construction)



Fitness center (under construction)



Outdoor terrace (under construction)



Barista coffee experience (under construction)

# LUXURY COMMON SPACES - DELIVERING 2022

Under new ownership with SomeraRoad, 500W will undergo several capital improvements to enhance its Class A experience investing millions into updated tenant amenities.



























AMENITY FLOOR PLAN (4TH FLOOR)



# **AVAILABILITIES IN ALL SIZES**

### **HQ OPPORTUNITY**

500W is primed for signature headquarters location offering more than 103,000 square feet on floors 1-5, including two expansive floors on the first two floors.

The opportunity offers top of building and street level signage, as well as a private entrance on Jefferson Street.



| SPACE | AVAILABILITY           |
|-------|------------------------|
| 2300  | 10,020 SF              |
| 2200  | 9,300 SF               |
| 1700  | 18,237 SF (full floor) |
| 1510  | 1,790 - 12,153 SF      |
| 1400  | 18,683 SF (full floor) |
| 1210  | 18,527 SF (full floor) |
| 1100  | 12,436 SF (full floor) |
| 1000  | 18,530 SF (full floor) |
| 900   | 18,532 SF (full floor) |
| 800   | 18,535 SF (full f