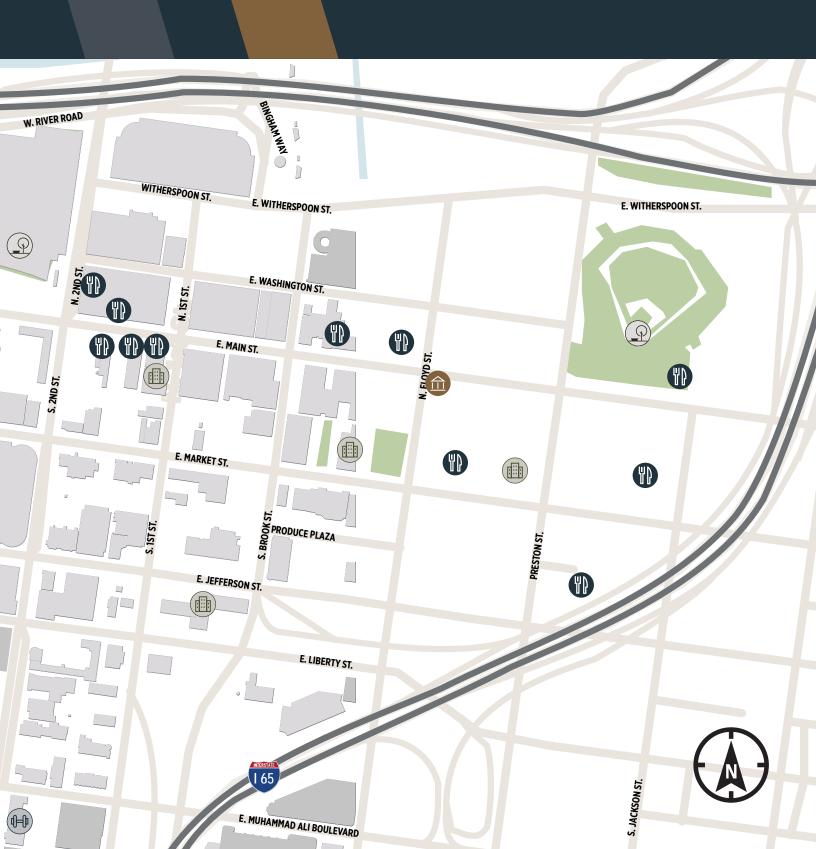

## **LOCATION**

Accessible via three primary interstates, 500W's central location provides ultimate convenience for both tenants and their guests.

The property is ideally situated at the intersection of 5th and Jefferson Streets, sitting adjacent to the Courthouse. The building is located one block from 4th Street Live! and within minutes of the city's most sought-after dining and entertainment amenities.

# **EXPERIENCE DOWNTOWN LOUISVILLE**

With convenient access to more than 30 restaurants, 500W sits directly at the core of Louisville's entertainment district. With 4th Street Live!, the KFC Yum! Center and the Louisville Convention Center all within a quick walk, the tower offers exceptional connections to the best of Louisville.