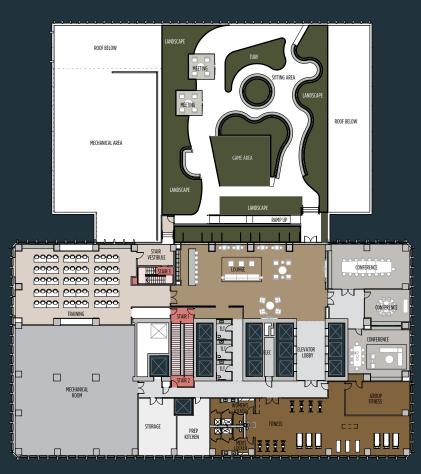

f 5th and Jefferson Streets, sitting adjacent to the Courthouse. The building is located one block from 4th Street Live! and within minutes of the city's most sought-after dining and entertainment amenities.

# UNRIVALED AMENITIES

500W offers numerous on-site amenities for tenants and guests including:



On-site parking with valet service



24-hour on-site security



Building conference and training center (under construction)



Fitness center (under construction)



Outdoor terrace (under construction)



Barista coffee experience (under construction)

# LUXURY COMMON SPACES - DELIVERING 2022

Under new ownership with SomeraRoad, 500W will undergo several capital improvements to enhance its Class A experience investing millions into updated tenant amenities.



























AMENITY FLOOR PLAN (4TH FLOOR)



# **AVAILABILITIES IN ALL SIZES**

### **HQ OPPORTUNITY**

500W is primed for signature headquarters location offering more than 103,000 square feet on floors 1-5, including two expansive floors on the first two floors.

The opportunity offers top of building and street level signage, as well as a private entrance on Jefferson Street.



| SPACE | AVAILABILITY           |
|-------|------------------------|
| 2300  | 10,020 SF              |
| 2200  | 9,300 SF               |
| 1700  | 18,237 SF (full floor) |
| 1510  | 1,790 - 12,153 SF      |
| 1400  | 18,683 SF (full floor) |
| 1210  | 18,527 SF (full floor) |
| 1100  | 12,436 SF (full floor) |
| 1000  | 18,530 SF (full floor) |
| 900   | 18,532 SF (full floor) |
| 800   | 18,535 SF (full floor) |
| 70