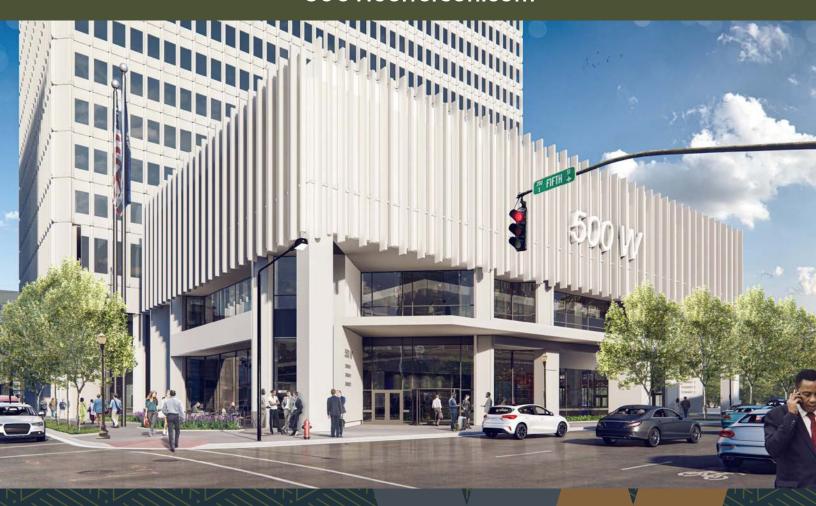

## **LOCATION**

Accessible via three primary interstates, 500W's central location provides ultimate convenience for both tenants and their guests.

The property is ideally situated at the intersection of 5th and Jefferson Streets, sitting adjacent to the Courthouse. The building is located one block from 4th Street Live! and within minutes of the city's most sought-after dining and entertainment amenities.

### **HQ OPPORTUNITY**

500W is primed for signature headquarters location offering more than 103,000 square feet on floors 1-5, including two expansive floors on the first two floors.

The opportunity offers top of building and street level signage, as well as a private entrance on Jefferson Street.