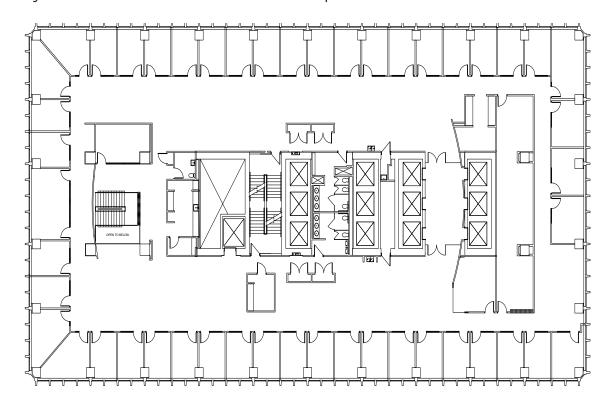

2300  | 10,020 SF              |
| 2200  | 9,300 SF               |
| 1700  | 18,237 SF (full floor) |
| 1510  | 1,790 - 12,153 SF      |
| 1400  | 18,683 SF (full floor) |
| 1210  | 18,527 SF (full floor) |
| 1100  | 12,436 SF (full floor) |
| 1000  | 18,530 SF (full floor) |
| 900   | 18,532 SF (full floor) |
| 800   | 18,535 SF (full floor) |
| 700   | 18,525 SF (full floor) |
| 600   | 18,530 SF (full floor) |
| 500   | 18,522 SF (full floor) |
| 300   | 34,752 SF (full floor) |
| 200   | 27,641 SF (full floor) |
| Lobby | 1,684 SF               |



#### 1ST FLOOR AVAILABILITY

1,684 SF street level lobby suite directly off the elevator bank is currently available.



#### FULLY RENOVATED SUITES READY FOR OCCUPANCY

Several fully renovated suites are available with premium finishes.





# CENTRAL LOCATION



# **EXPERIENCE DOWNTOWN LOUISVILLE**

With convenient access to more than 30 restaurants, 500W sits directly at the core of Louisville's entertainment district. With 4th Street Live!, the KFC Yum! Center and the Louisville Convention Center all within a quick walk, the tower offers exceptional connections to the best of Louisville.





500 W Jefferson Street Louisville, Kentucky 40202 JEFF DREHER, SIOR, MBA jeff.dreher@am.jll.com +1 502 394 2519

> RICK ASHTON, CCIM rick.ashton@am.jll.com +1 502 394 2521

> > jll.com/louisville

# 500WJefferson.com



Jones Lang LaSalle Americas, Inc., a licensed real estate broker in 48 states | DISCLAIMER Although information has been obtained from sources deemed reliable, neither Owner nor JLL makes any guarantees, warranties