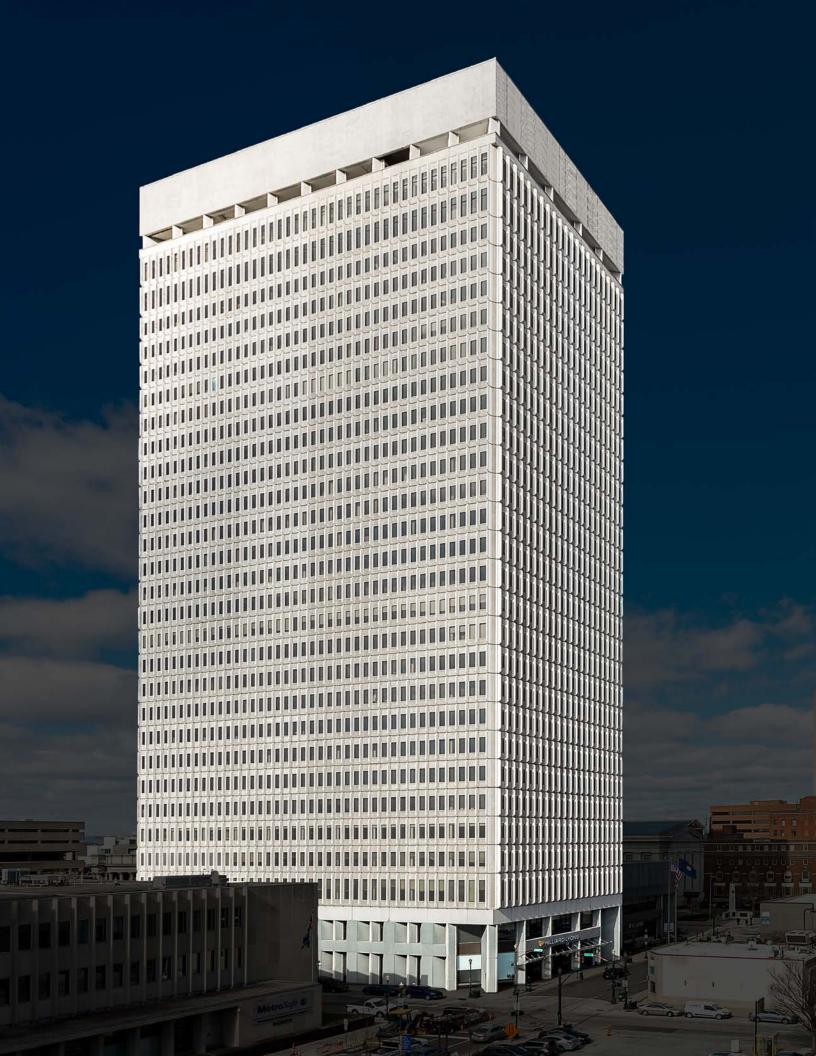

# Reimagined Class A office tower in the heart of downtown Louisville

A multi-million dollar investment is underway to transform 500W into Louisville's premier business address

500W is a 550,00 square foot, 29-story, Class A office tower in the heart of downtown Louisville.

The tower features premium Class A office space with sweeping panoramic views of Louisville and the Ohio River. Offering full and partial floor options, in both the high and low-rise sections, the building provides over 103,000 contiguous square feet. Exterior branding opportunities are available.