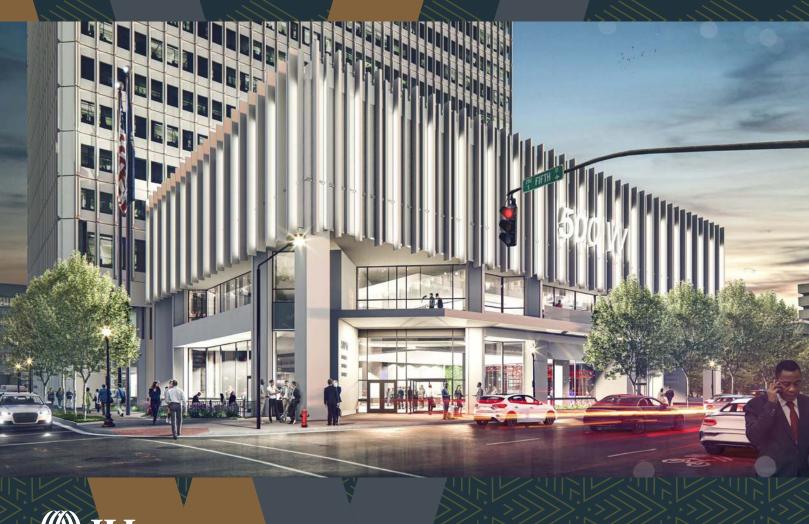

# Reimagined Class A office tower in the heart of downtown Louisville

A multi-million dollar investment is underway to transform 500W into Louisville's premier business address

500W is a 550,00 square foot, 29-story, Class A office tower in the heart of downtown Louisville.

The tower features premium Class A office space with sweeping panoramic views of Louisville and the Ohio River. Offering full and partial floor options, in both the high and low-rise sections, the building provides over 103,000 contiguous square feet. Exterior branding opportunities are available.

## **LOCATION**

Accessible via three primary interstates, 500W's central location provides ultimate convenience for both tenants and their guests.

The property is ideally situated at the intersection of 5th and Jefferson Streets, sitting adjacent to the Courthouse. The building is located one block from 4th Street Live! and within minutes of the city's most sought-after dining and entertainment amenities.

### **HQ OPPORTUNITY**

500W is primed for signature headquarters location offering more than 103,000 square feet on floors 1-5, including two expansive floors on the first two floors.

The opportunity offers top of building and street level signage, as well as a private entrance on Jefferson Street.