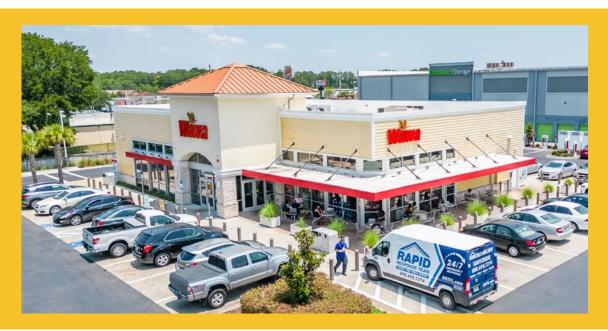

### #1 RANKED WAWA IN JACKSONVILLE

With over 684,300 annual visitors, the subject convenience store is the top ranked Wawa in Jacksonville and the top 84th percentile of stores nationally

### » LARGE FORMAT WAWA OPEN 24HRS WITH TESLA SUPERCHARGERS

1.95-acre site with 16 fueling stations and 12 Tesla Superchargers