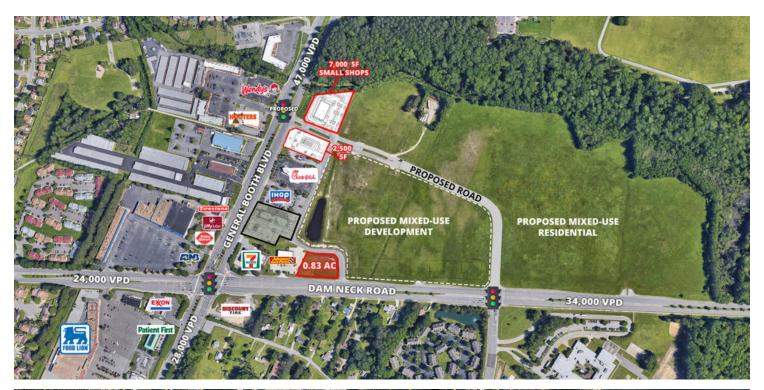

## **PROPERTY OVERVIEW**

Announcing outparcels available at the busy intersection of General Booth Blvd and Dam Neck Rd in the well established General Booth corridor. Robust and rapidly growing year-round population supplemented by heavy tourist traffic due to its close proximity to the Virginia Beach Oceanfront. Small Shops, ground leases, and build-to-suit opportunities.

## **PROPERTY HIGHLIGHTS**

- 47,000 VPD on General Booth Blvd.
- 34,000 VPD on Dam Neck Road.
- 25,000 VPD on the approved extension of Upton Dr

# **AVAILABILITIES**

**Small Shops** 1,200 - 8,000 SF

FOR FURTHER INFORMATION PLEASE CONTACT

**ERICA MEEKINS RORRER** • erorrer@divaris.com • 757.333.4388

## **OUTPARCELS AVAILABLE**

1552 GENERAL BOOTH BLVD, VIRGINIA BEACH, VA 23454