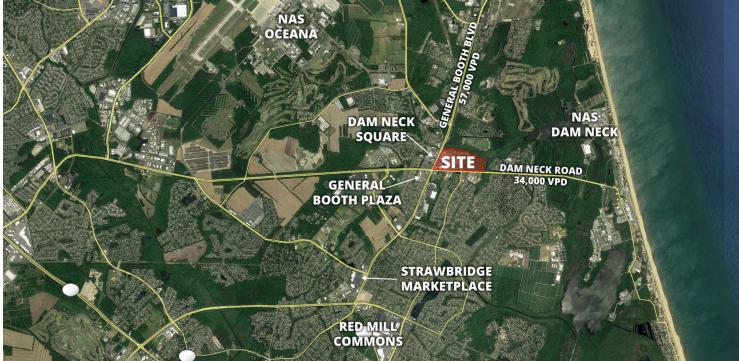

traffic due to its close proximity to the Virginia Beach Oceanfront. Small Shops, ground leases, and build-to-suit opportunities.

| DEMOGRAPHICS   | 1 MILE   | 3 MILES  | 5 MILES  |
|----------------|----------|----------|----------|
| Households:    | 3,939    | 15,150   | 39,376   |
| Population:    | 10,815   | 45,319   | 106,724  |
| Avg HH Income: | \$72,661 | \$92,988 | \$82,035 |

## **PROPERTY HIGHLIGHTS**

- 47,000 VPD on General Booth Blvd.
- 34,000 VPD on Dam Neck Road.
- 25,000 VPD on the approved extension of Upton Dr

# **AVAILABILITIES**

**Small Shops** 1,200 - 8,000 SF

FOR FURTHER INFORMATION PLEASE CONTACT

**ERICA MEEKINS RORRER** • erorrer@divaris.com • 757.333.4388



## **OUTPARCELS AVAILABLE**

1552 GENERAL BOOTH BLVD, VIRGINIA BEACH, VA 23454

#### LOCATION









**ERICA MEEKINS RORRER** • erorrer@divaris.com • 757.333.4388