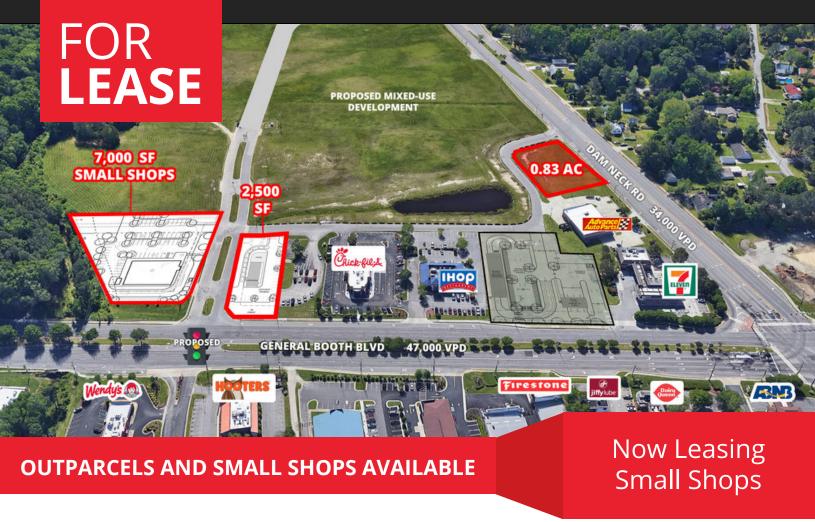

## **PROPERTY OVERVIEW**

Announcing outparcels available at the busy intersection of General Booth Blvd and Dam Neck Rd in the well established General Booth corridor. Robust and rapidly growing year-round population supplemented by heavy tourist traffic due to its close proximity to the Virginia Beach Oceanfront. Small Shops, ground leases, and build-to-suit opportunities.

## **PROPERTY HIGHLIGHTS**

- 47,000 VPD on General Booth Blvd.
- 34,000 VPD on Dam Neck Road.
- 25,000 VPD on the approved extension of Upton Dr

# **AVAILABILITIES**

**Small Shops** 1,200 - 8,000 SF

FOR FURTHER INFORMATION PLEASE CONTACT

**ERICA MEEKINS RORRER** • erorrer@divaris.com • 757.333.4388

## **OUTPARCELS AVAILABLE**

1552 GENERAL BOOTH BLVD, VIRGINIA BEACH, VA 23454