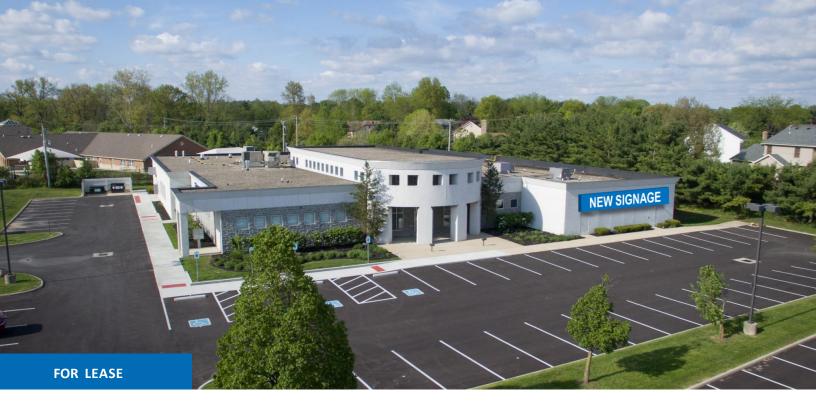

### Medical/Office – Built Out & Ready for Occupancy

1310 HILL ROAD NORTH PICKERINGTON, OHIO

**Rental Rate** 

**Tenant Improvements** 

\$18.00/SF NNN

Negotiable

**Operating Expenses** 

\$4.50/SF

#### Signage

Tenant will have separate entrance & building signage

### **Property Highlights**

- · Located in one of the fastest growing cities in Ohio
- Across the street from OhioHealth's Pickerington campus with the following services: 24/7 emergency care, outpatient surgery, rehabilitation and sports medicine, laboratory, heart and vascular services
- Several area amenities including restaurants, hotels, health clubs, banks and shopping
- · Located on main thoroughfare of Pickerington
- Pylon signage available for Tenant
- Ample parking