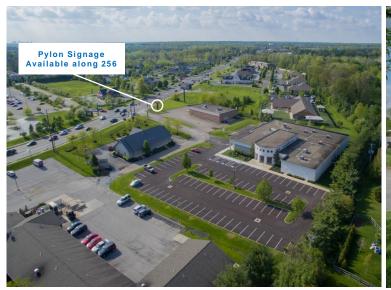

#### Signage

Tenant will have separate entrance & building signage

### **Property Highlights**

- · Located in one of the fastest growing cities in Ohio
- Across the street from OhioHealth's Pickerington campus with the following services: 24/7 emergency care, outpatient surgery, rehabilitation and sports medicine, laboratory, heart and vascular services
- Several area amenities including restaurants, hotels, health clubs, banks and shopping
- · Located on main thoroughfare of Pickerington
- Pylon signage available for Tenant
- Ample parking