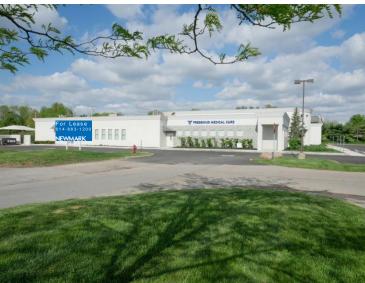

### Medical/Office – Built Out & Ready for Occupancy

1310 HILL ROAD NORTH PICKERINGTON, OHIO

**Rental Rate** 

**Tenant Improvements** 

\$18.00/SF NNN

Negotiable

**Operating Expenses** 

\$4.50/SF

### 11,415 SF Max. Contiguous

8,851 SF is fully built out with restrooms, offices and exam rooms. 3,164 SF is shell space.