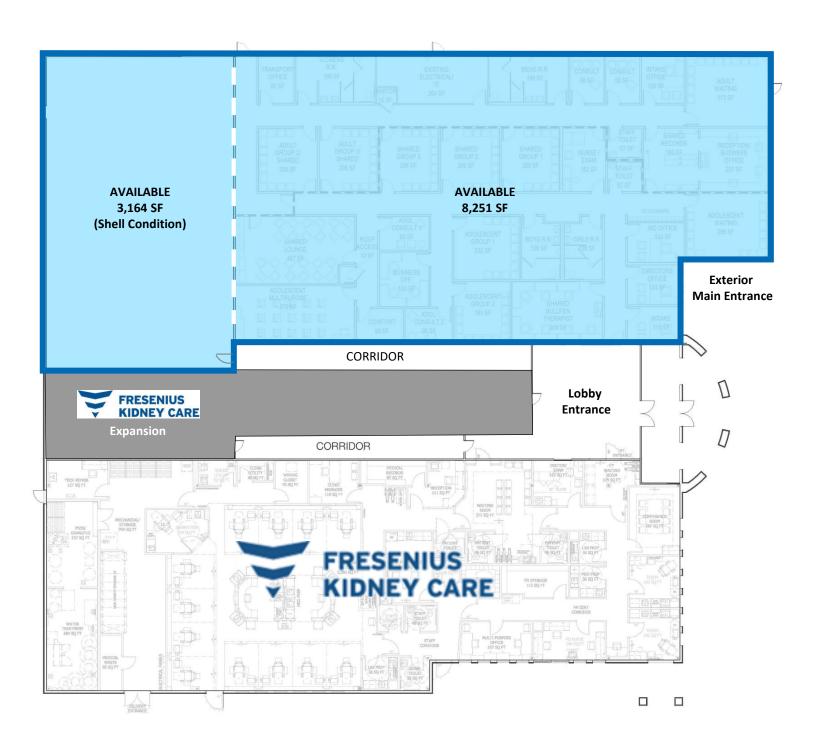

#### **Space Available**

### 11,415 SF Max. Contiguous

8,851 SF is fully built out with restrooms, offices and exam rooms. 3,164 SF is shell space.

#### Signage

Tenant will have separate entrance & building signage