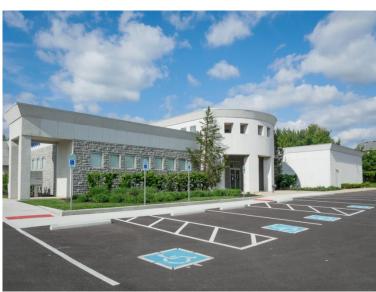

### Medical/Office – Built Out & Ready for Occupancy

1310 HILL ROAD NORTH PICKERINGTON, OHIO

**Rental Rate** 

**Tenant Improvements** 

\$18.00/SF NNN

Negotiable

**Operating Expenses** 

\$4.50/SF

### 11,415 SF Max. Contiguous

8,851 SF is fully built out with restrooms, offices and exam rooms. 3,164 SF is shell space.