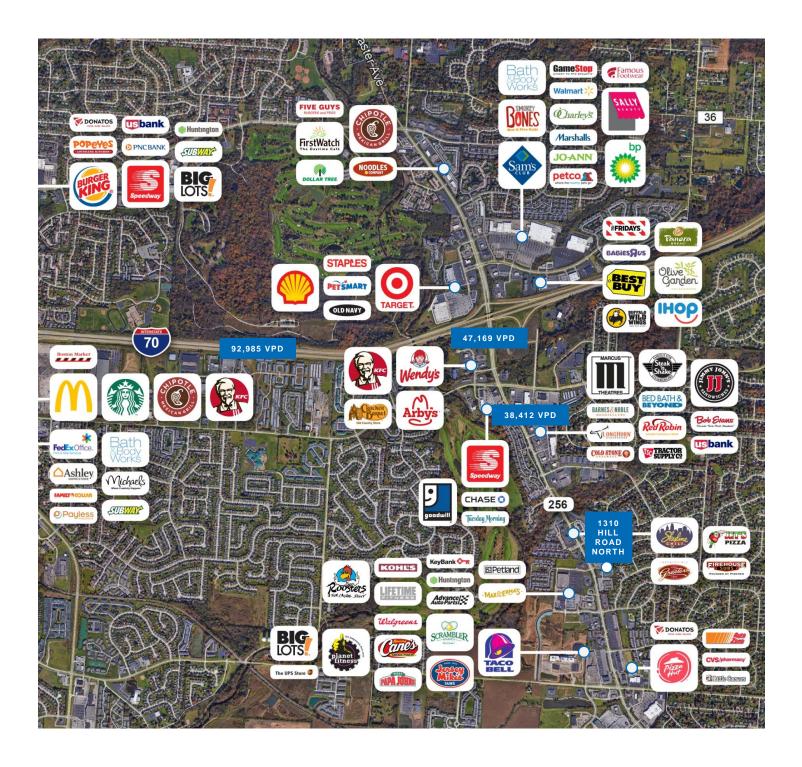

### **Property Highlights**

- · Located in one of the fastest growing cities in Ohio
- Across the street from OhioHealth's Pickerington campus with the following services: 24/7 emergency care, outpatient surgery, rehabilitation and sports medicine, laboratory, heart and vascular services
- Several area amenities including restaurants, hotels, health clubs, banks and shopping
- · Located on main thoroughfare of Pickerington
- Pylon signage available for Tenant
- Ample parking

| 1 mile     | 8,922                                                                         |
|------------|-------------------------------------------------------------------------------|
|            | 72,388                                                                        |
| 5 miles    | 172,308                                                                       |
| 1 mile     | \$118,757                                                                     |
| 3 miles    | \$92,077                                                                      |
| 5 miles    | \$86,465                                                                      |
| 1 mile     | 5,271                                                                         |
| 3 miles    | 22,654                                                                        |
| 5 miles    | 44,694                                                                        |
| 38,412 VPD |                                                                               |
|            | 3 miles 5 miles 1 mile 3 miles 5 miles 1 mile 3 miles 5 miles 5 miles 5 miles |