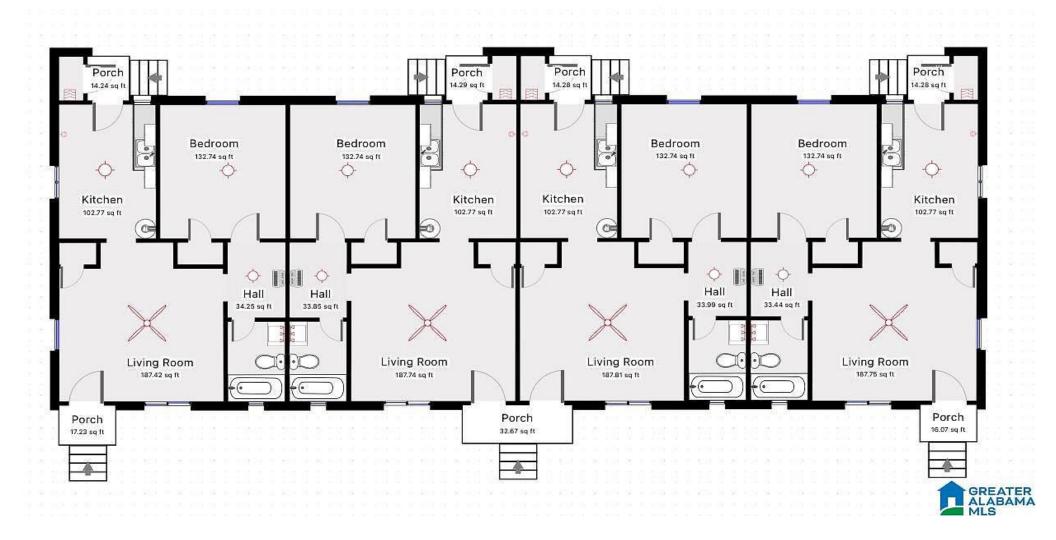

95,000





## **Property Highlights**

- LAH Commercial Real Estate is pleased to present this 20 unit value add Multifamily property located in Birmingham, AL just 13 minutes from the CBD.
- All units are 1 Bedroom 1 Bathroom, with W/D connections; 18 of the 20 have been rehabbed, with 2 units being down vacant but in need of minimal repair.
- 16 of the 20 units are currently rented and rents are under market, thus
  providing instant cash flow opportunity for a prospective investor.
- Property is located on +/- 2.18 AC of land with one empty lot where an additional 4 unit building used to be located, so the prospect of expansion is available.
- High demand for additional renters in the area.
- Call Broker for more details.

















































## Floor Plan