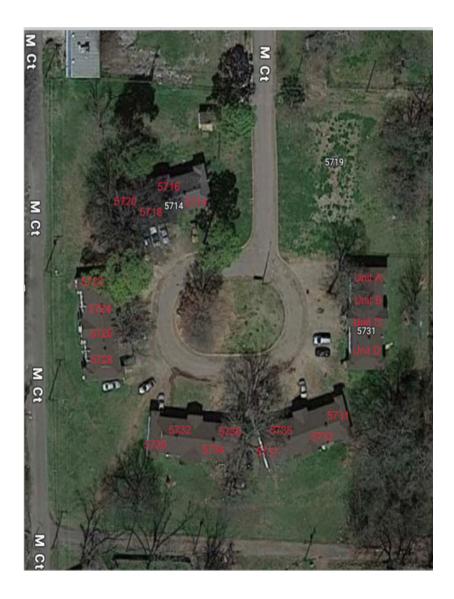

## **MULTIFAMILY FOR SALE**

5731 & 5714 Court M | Birmingham, AL 35205

\$1,195,000

## **Property Highlights**

- LAH Commercial Real Estate is pleased to present this 20 unit value add Multifamily property located in Birmingham, AL just 13 minutes from the CBD.
- All units are 1 Bedroom 1 Bathroom, with W/D connections; 18 of the 20 have been rehabbed, with 2 units being down vacant but in need of minimal repair.
- 16 of the 20 units are currently rented and rents are under market, thus
  providing instant cash flow opportunity for a prospective investor.
- Property is located on +/- 2.18 AC of land with one empty lot where an additional 4 unit building used to be located, so the prospect of expansion is available.
- High demand for additional renters in the area.
- Call Broker for more details.

## Floor Plan