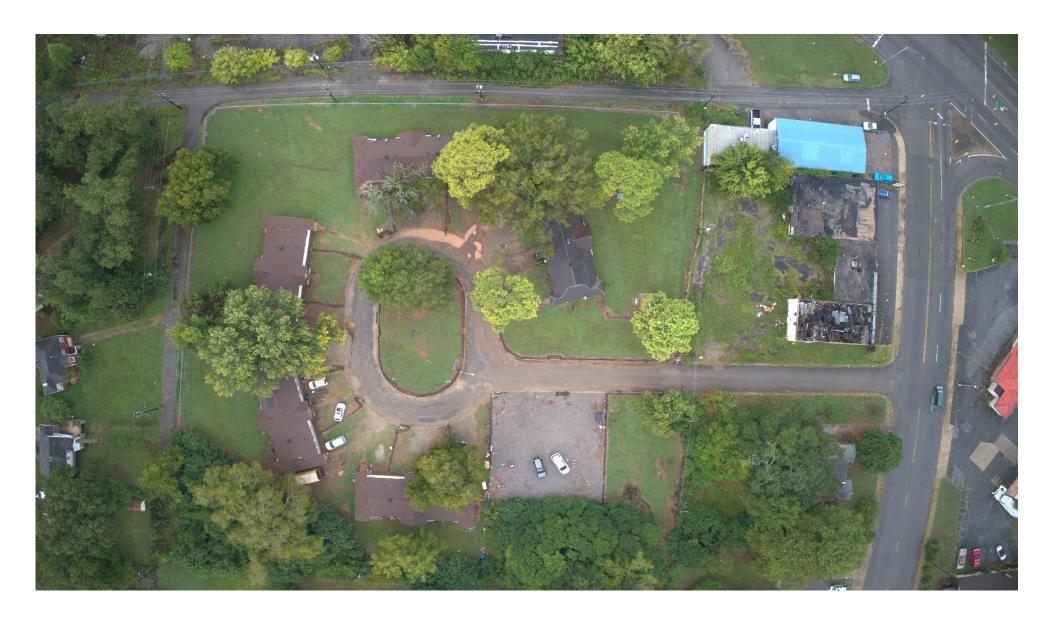

## **MULTIFAMILY FOR SALE**

5731 & 5714 Court M | Birmingham, AL 35205

\$1,195,000

## **Property Highlights**

- LAH Commercial Real Estate is pleased to present this 20 unit value add Multifamily property located in Birmingham, AL just 13 minutes from the CBD.
- All units are 1 Bedroom 1 Bathroom, with W/D connections; 18 of the 20 have been rehabbed, with 2 units being down vacant but in need of minimal repair.
- 16 of the 20 units are currently rented and rents are under market, thus
  providing instant cash flow opportunity for a prospective investor.
- Property is located on +/- 2.18 AC of land with one empty lot where an additional 4 unit building used to be located, so the prospect of expansion is available.
- High demand for additional renters in the area.
- Call Broker for more details.