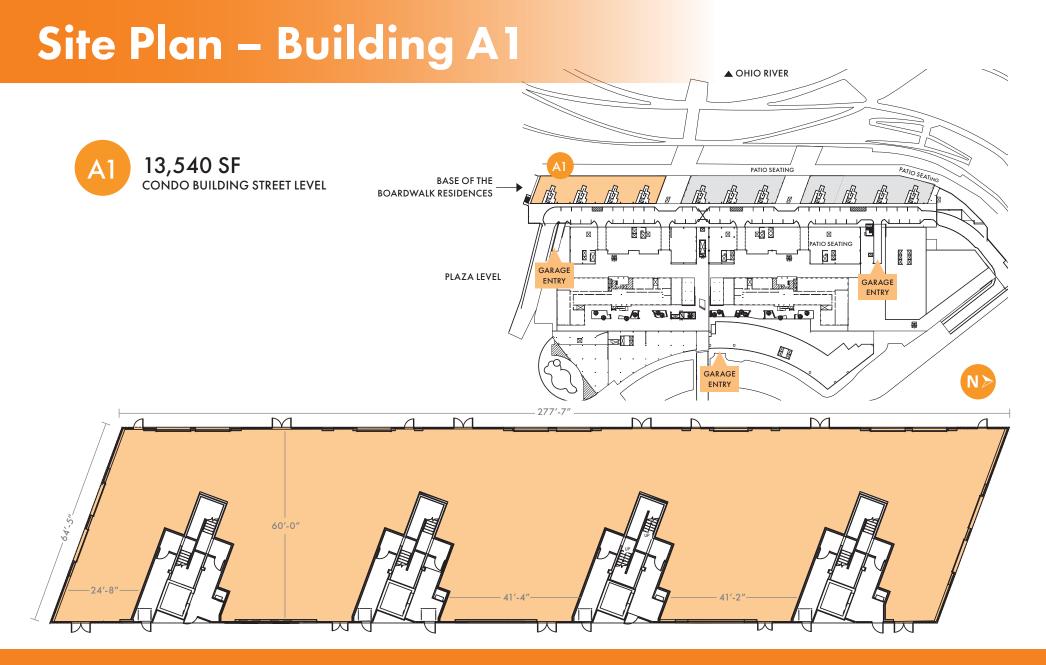

#### BOARDWALK RESIDENCES AT OVATION

- Collection of 3 buildings housing 88 luxury condominiums
- Best views of the Cincinnati skyline
- Building 2 & 3 opening 2024

Future for sale and for rent residential planned.