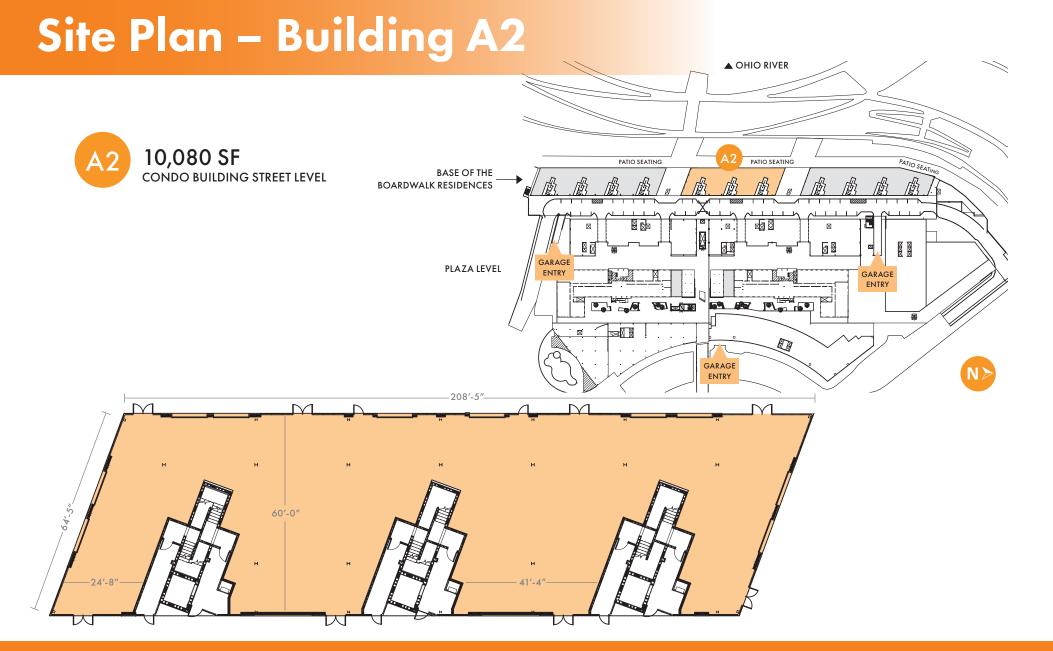

#### BOARDWALK RESIDENCES AT OVATION

- Collection of 3 buildings housing 88 luxury condominiums
- Best views of the Cincinnati skyline
- Building 2 & 3 opening 2024

Future for sale and for rent residential planned.