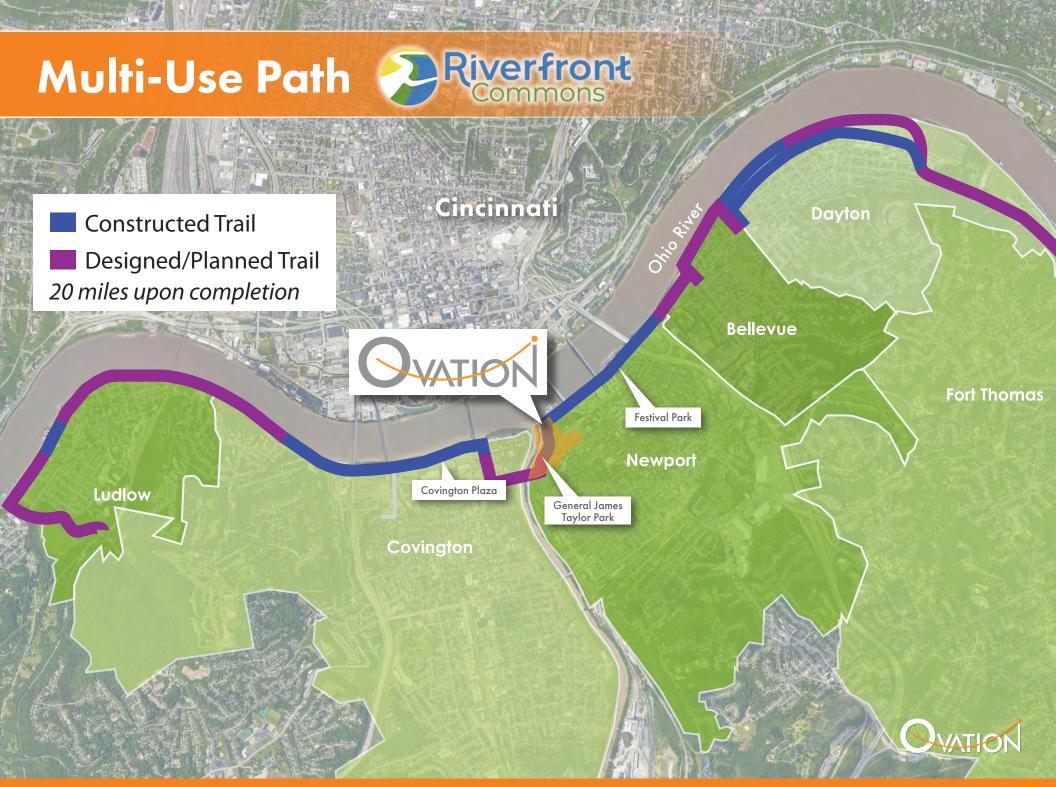

## Expansive boardwalk and green space

### **Boardwalk Construction – August 2024**