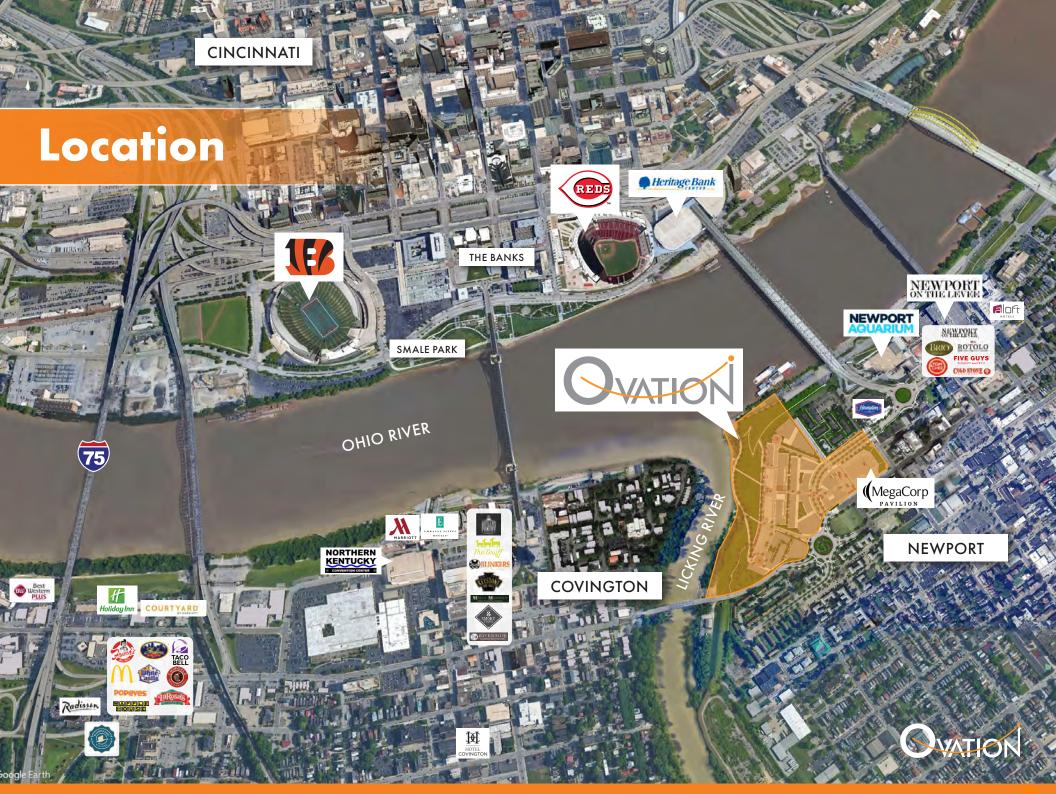

# RETAIL



Revised 9.9.24





## Development Updates

#### PROJECTS OPENING IN 2024

- The Boardwalk Residences at Ovation luxury condominiums 2 buildings to open in 2024
- The Boardwalk at Ovation wooden boardwalk hugging base of The Boardwalk Residences overlooking the Licking and Ohio Rivers
- Homewood Suites by Hilton Newport Cincinnati – in final stages of construction
- Ovation Riverfront Car Park garage that serves as the platform for the development near the riverfront

#### PROJECTS COMPLETED

- **MegaCorp Pavilion** indoor/outdoor concert venue that features state-of-the-art lighting, acoustical systems, and an innovative reversible, movable stage
- Ovation Experience Sales & Design Center 2nd floor of the parking garage beneath MegaCorp Pavilion
- Ovation Parking Garage/Pavilion Car Park garage below Meg