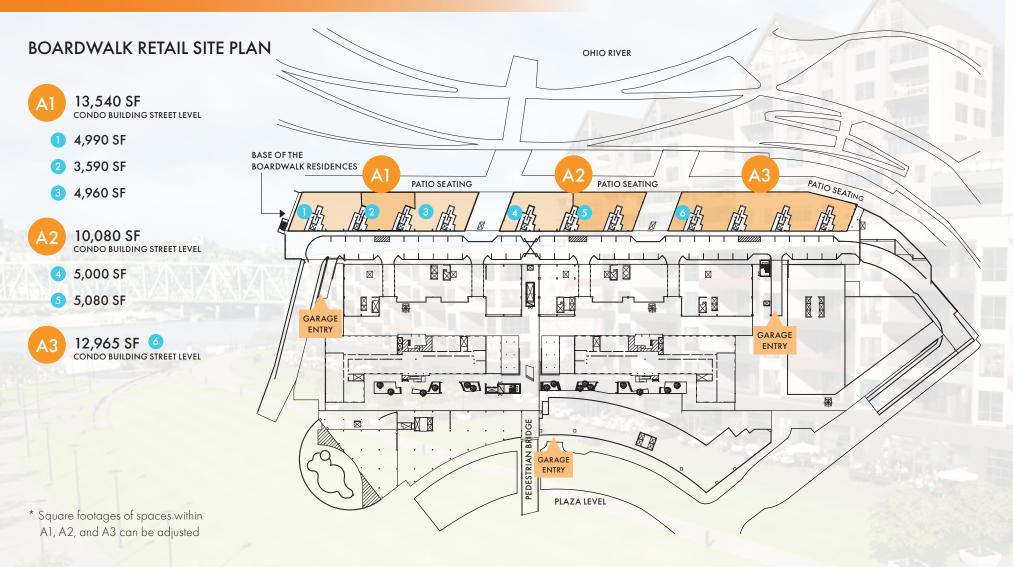

# The Boardwalk

## Expansive boardwalk and green space

### **Boardwalk Construction – August 2024**