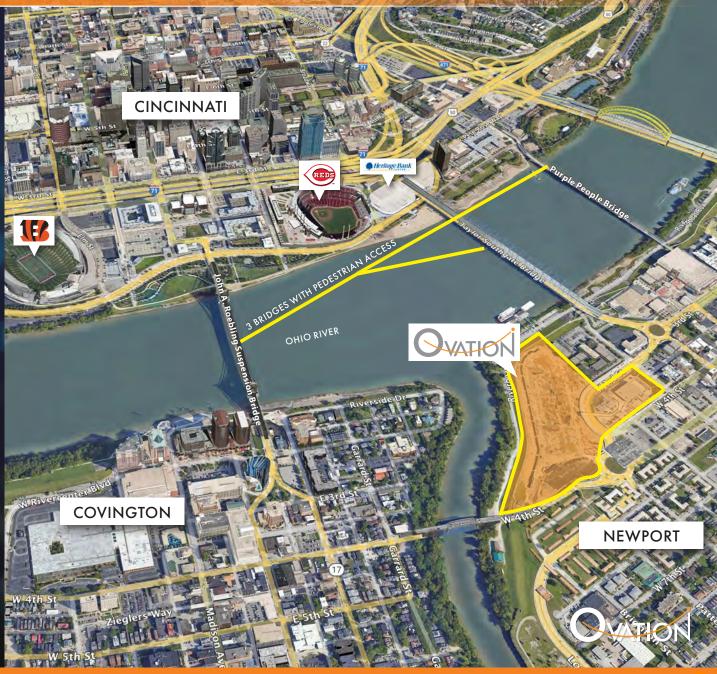

34% KENTUCKY 37% OHIO 29% OTHER

**PRICE RANGE** \$998K-\$2.5M

Data as of 9/5/24



## **Customer Segment – Tourism**



- Visit Cincy

#### DAY TRIP VISITORS SPENT \$387M AT RESTAURANTS/FOOD & BEVERAGE



OVERNIGHT VISITORS SPENT \$395M AT RESTAURANTS/FOOD & BEVERAGE

#### 49% OF ALL VISITORS CHOSE UNIQUE/LOCAL FOOD AS DINING CHOICE

#### **ORIGIN OF VISITORS**

- Nearly ½ overnight visitors from within 2-hour drive
  - 66% day trip visitors are from within 2-hour drive

2022 Cincy Region Report, Longwoods International



hosted 300,000+ visitors in 2023



hosted 700,000 visitors in 2023



## **Customer Segment – Community**

## CINCINNATI/NKY MSA POPULATION 2,259,935

– REDI

MEGACORP PAVILION AT OVATION MUSIC & EVENT-VENUE WELCOMED OVER 300,000+ GUESTS IN 2023

#### EASY ACCESS













#### BOARDWALK RESIDENCES AT OVATION

- Collection of 3 buildings housing 88 luxury condominiums
- Best views of the Cincinnati skyline
- Building 2 & 3 opening 2024

Future for sale and for rent residential planned.

Nork. Play. OVATION



#### OVATION OFFICE I

- 100,000 SF 5-story Class A office building
- Corporex completed
  August 2023
- The parking garage directly below offers 550 spaces, including EV opportunities
- 60% leased with MegaCorp Logistics and St. Elizabeth Physicians as its anchor tenants.





- Corporex completed construction in December 2020
- 38,000 SF premier concert and event experience
- Features an innovative reversible indoor-outdoor stage design
- Concerts began August 2021
- Can accommodate up to 2,700 indoors and 7,000 in the outdoor pavilion



HO