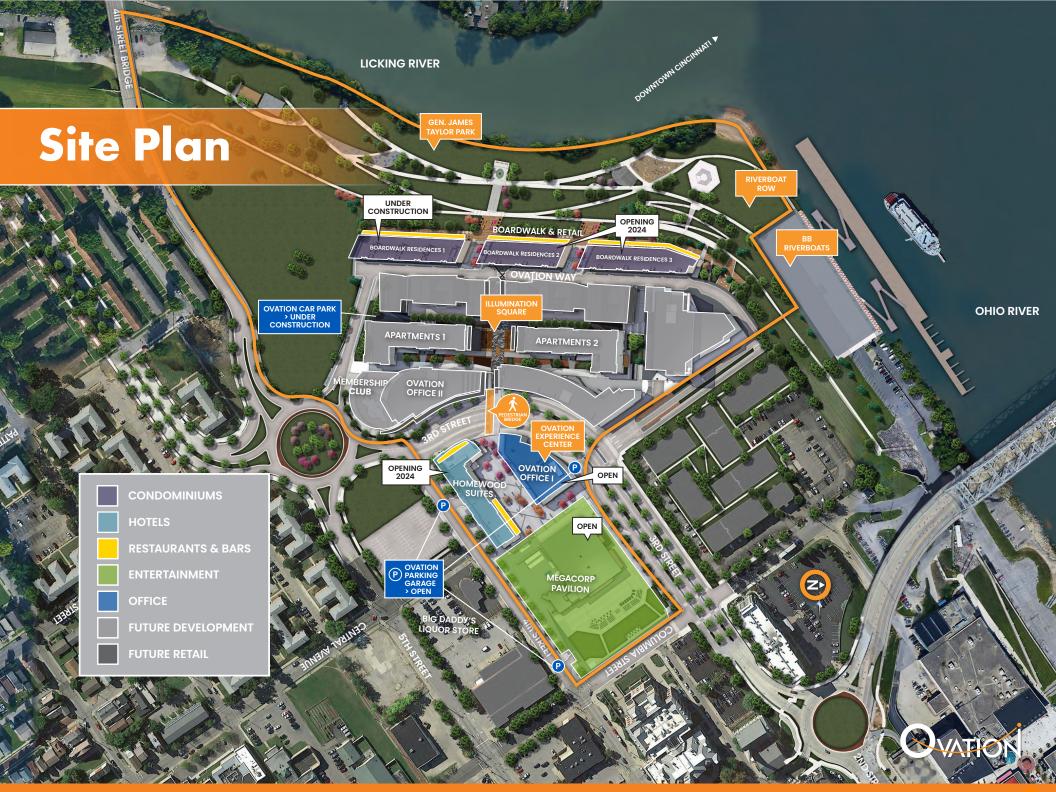

#### PROJECTS OPENING IN 2024

- The Boardwalk Residences at Ovation luxury condominiums 2 buildings to open in 2024
- The Boardwalk at Ovation wooden boardwalk hugging base of The Boardwalk Residences overlooking the Licking and Ohio Rivers
- Homewood Suites by Hilton Newport Cincinnati – in final stages of construction
- Ovation Riverfront Car Park garage that serves as the platform for the development near the riverfront

#### PROJECTS COMPLETED

- **MegaCorp Pavilion** indoor/outdoor concert venue that features state-of-the-art lighting, acoustical systems, and an innovative reversible, movable stage
- Ovation Experience Sales & Design Center 2nd floor of the parking garage beneath MegaCorp Pavilion
- Ovation Parking Garage/Pavilion Car Park garage below MegaCorp Pavilion, Ovation 200 W. Third office building, and Homewood Suites by Hilton Newport Cincinnati
- Ovation 200 W. Third 100,000 square feet of Class A office space, opened in August 2023; 60% leased

#### BOARDWALK RESIDENCES AT OVATION

- Collection of 3 buildings housing 88 luxury condominiums
- Best views of the Cincinnati skyline
- Building 2 & 3 opening 2024

Future for sale and for rent residential planned.

#### OVATION OFFICE I

- 100,000 SF 5-story Class A office building
- Corporex completed
  August 2023
- The parking garage directly below offers 550 spaces, including EV opportunities
- 60% leased with MegaCorp Logistics and St. Elizabeth Physicians as its anchor tenants.

- Corporex completed construction in December 2020
- 38,000 SF premier concert and event experience
- Features an innovative reversible indoor-outdoor stage design
- Concerts began August 2021
- Can accommodate up to 2,700 indoors and 7,000 in the outdoor pavilion

HOMEWOOD SUITES by Hilton" BY HILTON NEWPORT CINCINNATI

- 133-room hotel
- Under construction – Opening 2024
- Will feature two bars one located on the rooftop and the other at plaza level.