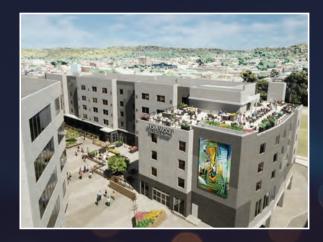

- Corporex completed construction in December 2020
- 38,000 SF premier concert and event experience
- Features an innovative reversible indoor-outdoor stage design
- Concerts began August 2021
- Can accommodate up to 2,700 indoors and 7,000 in the outdoor pavilion