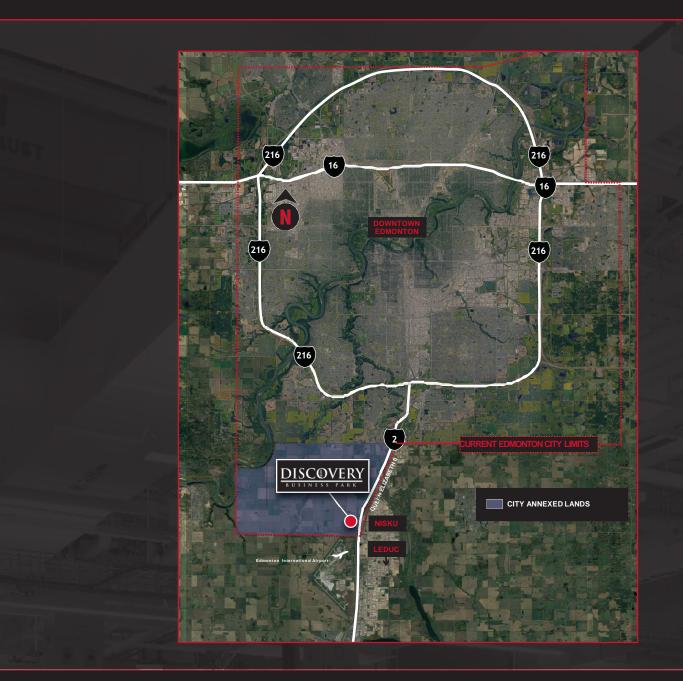

## DISCOVERY BUSINESS PARK

| AVAILABLE:  | 278.19 acres total within Phase 1, lot sizes ranging from 1.37 to 35.99 acres. Zoned Urban Commercial (UC3ES), Light Industrial (ILES) and Business Industrial (IBES).                                                                                                                                                            |
|-------------|-----------------------------------------------------------------------------------------------------------------------------------------------------------------------------------------------------------------------------------------------------------------------------------------------------------------------------------|
| HIGHLIGHTS: | <ul> <li>Strategically located at the intersection of QEII and Highway 19,<br/>allowing for convenient access to all major transportation routes<br/>including north and southbound QEII, 41st Avenue Interchange,<br/>Anthony Henday Drive, and Highway 19 /625 which connects to both<br/>Highway 60 and Highway 21.</li> </ul> |
|             | <ul> <li>High profile business park aimed towards a cleaner use with flexible<br/>zoning, which can accommodate a variety of businesses including<br/>industrial, retail and commercial.</li> </ul>                                                                                                                               |
|             | <ul> <li>Close proximity to the Edmonton International Airport and the<br/>Nisku /Leduc Business Park.</li> </ul>                                                                                                                                                                                                                 |
|             | <ul> <li>Direct visibility and exposure opportunities along the QEII Highway.</li> </ul>                                                                                                                                                                                                                                          |
|             | <ul> <li>Highway 19 will be expanded to six lanes with two all-directional traffic<br/>controlled intersections leading directly into Discovery Business Park.</li> </ul>                                                                                                                                                         |
|             | • Attractive lot sizes starting at 1.37 - 35.99 acres.                                                                                                                                                                                                                                                                            |
| SERVICES:   | <ul> <li>Remington Development Corporation will be constructing heavy duty<br/>paved roadways with streetlights throughout the business park.</li> </ul>                                                                                                                                                                          |
|             | <ul> <li>All sites to be stripped and rough graded, and have full services to the<br/>property line.</li> </ul>                                                                                                                                                                                                                   |
|             | <ul> <li>Urban Commercial (UC3ES) zoned lands to be completed with curb and<br/>gutter.</li> </ul>                                                                                                                                                                                                                                |
|             | <ul> <li>Light Industrial (ILES) zoned lands to be completed with drainage ditches.</li> </ul>                                                                                                                                                                                                                                    |
|             | <ul> <li>Access to high speed data available within the business park.</li> </ul>                                                                                                                                                                                                                                                 |
|             |                                                                                                                                                                                                                                                                                                                                   |

## **CORE BENEFITS**

Discovery Business Park provides an outstanding industrial / commercial opportunity with exceptional access from QEII and Highway 19. Located near the Edmonton International Airport and the Nisku Business Park, it's all here at Discovery Business Park.