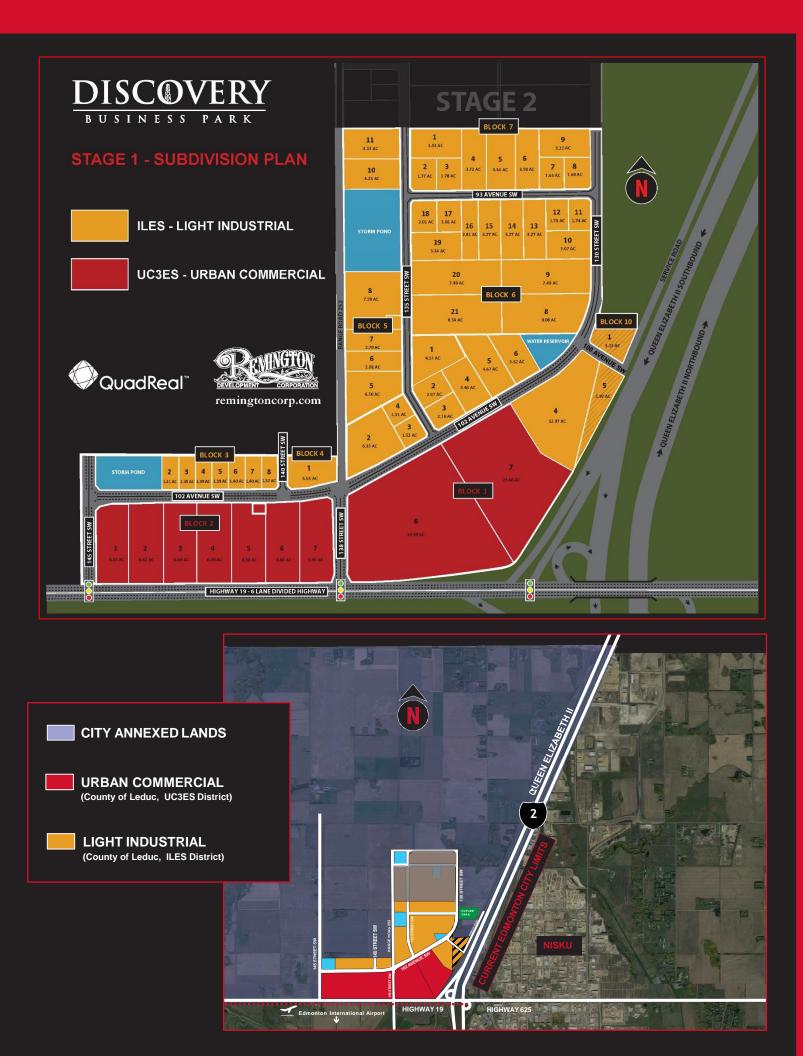

## DISCOVERY BUSINESS PARK

| AVAILABLE:  | 278.19 acres total within Phase 1, lot sizes ranging from 1.37 to 35.99 acres. Zoned Urban Commercial (UC3ES), Light Industrial (ILES) and Business Industrial (IBES).                                                                                                                                                            |
|-------------|-----------------------------------------------------------------------------------------------------------------------------------------------------------------------------------------------------------------------------------------------------------------------------------------------------------------------------------|
| HIGHLIGHTS: | <ul> <li>Strategically located at the intersection of QEII and Highway 19,<br/>allowing for convenient access to all major transportation routes<br/>including north and southbound QEII, 41st Avenue Interchange,<br/>Anthony Henday Drive, and Highway 19 /625 which connects to both<br/>Highway 60 and Highway 21.</li> </ul> |
|             | <ul> <li>High profile business park aimed towards a cleaner use with flexible<br/>zoning, which can accommodate a variety of businesses including<br/>industrial, retail and commercial.</li> </ul>                                                                                                                               |
|             | <ul> <li>Close proximity to the Edmonton International Airport and the<br/>Nisku /Leduc Business Park.</li> </ul>                                                                                                                                                                                                                 |
|             | <ul> <li>Direct visibility and exposure opportunities along the QEII Highway.</li> </ul>                                                                                                                                                                                                                                          |
|             | <ul> <li>Highway 19 will be expanded to six lanes with two all-directional traffic<br/>controlled intersections leading directly into Discovery Business Park.</li> </ul>                                                                                                                                                         |
|             | • Attractive lot sizes starting at 1.37 - 35.99 acres.                                                                                                                                                                                                                                                                            |
| SERVICES:   | <ul> <li>Remington Development Corporation will be constructing heavy duty<br/>paved roadways with streetlights throughout the business park.</li> </ul>                                                                                                                                                                          |
|             | <ul> <li>All sites to be stripped and rough graded, and have full services to the<br/>property line.</li> </ul>                                                                                                                                                                                                                   |
|             | <ul> <li>Urban Commercial (UC3ES) zoned lands to be completed with curb and<br/>gutter.</li> </ul>                                                                                                                                                                                                                                |
|             | <ul> <li>Light Industrial (ILES) zoned lands to be completed with drainage ditches.</li> </ul>                                                                                                                                                                                                                                    |
|             | <ul> <li>Access to high speed data available within the business park.</li> </ul>                                                                                                                                                                                                                                                 |
|             |                                                                                                                                                                                                                                                                                                                                   |

## **CORE BENEFITS**

Discovery Business Park provides an outstanding industrial / commercial opportunity with exceptional access from QEII and Highway 19. Located near the Edmonton International Airport and the Nisku Business Park, it's all here at Discovery Business Park.