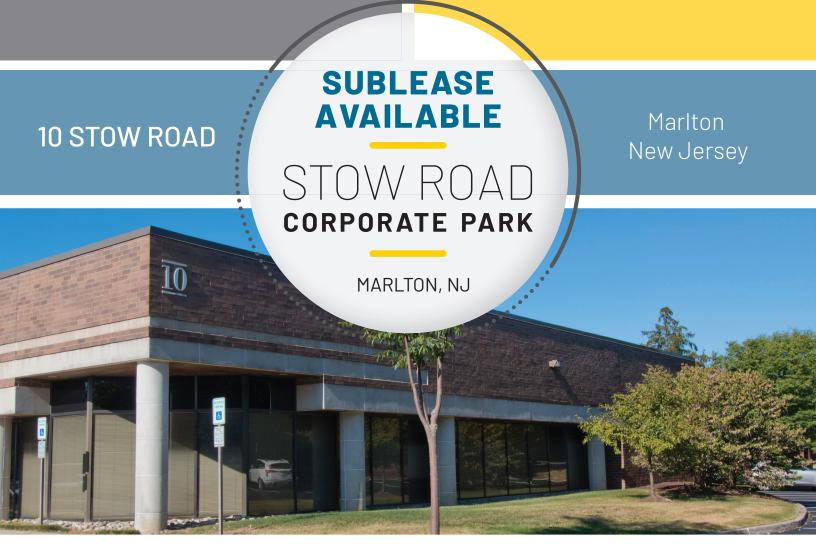

- Office suite available for sublease with some furniture available
- 6,000 RSF with construction allowance included
- Custom build-out available including built-in reception desk, confernce room wth built-in screen and kitchen
- Available until June 2026