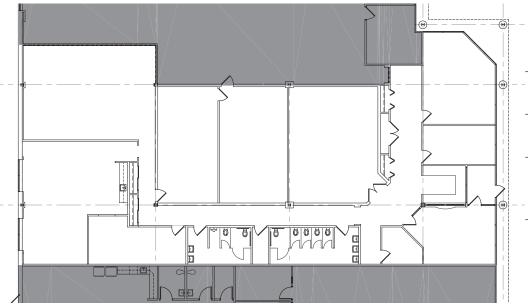

- Office suite available for sublease with some furniture available
- 6,000 RSF with construction allowance included
- Custom build-out available including built-in reception desk, confernce room wth built-in screen and kitchen
- Available until June 2026