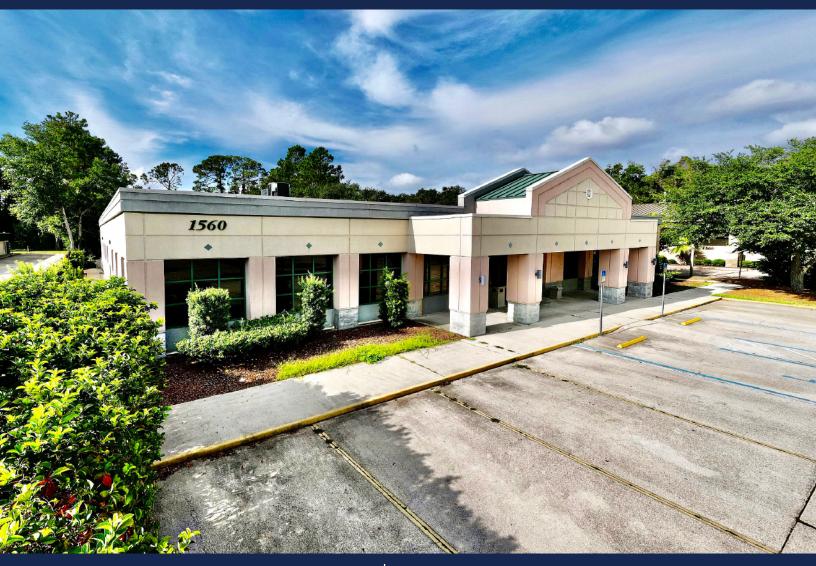

# For Lease

Medical & General Office

## 1560 Kingsley Ave Orange Park, FL 32073

### Medical & General Office Space

- Located 1.5 mile west of US 17 on Kingsley Ave
- Suited for medical or general office users
- Traffic Count: 26,500 ± AADT on Kingsley Ave
- > Available SF: 5247± SF. Two suites
- Located in a densely populated area