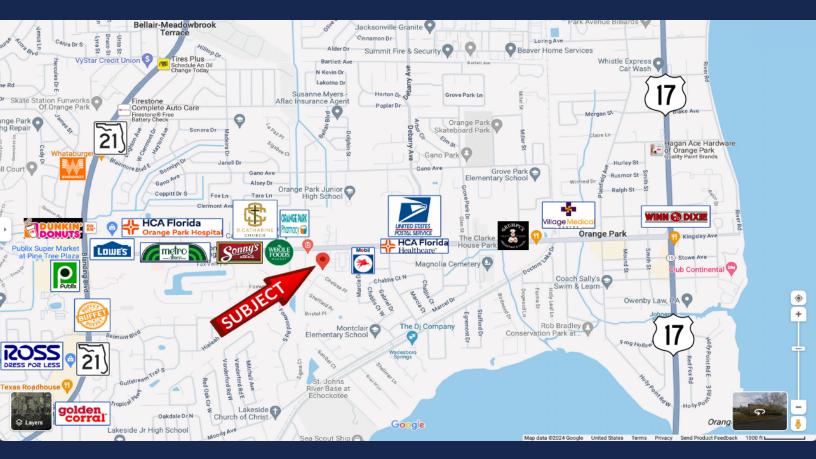

### Medical & General Office Space

- Located 1.5 mile west of US 17 on Kingsley Ave
- Suited for medical or general office users
- Traffic Count: 26,500 ± AADT on Kingsley Ave
- > Available SF: 5247± SF. Two suites
- Located in a densely populated area