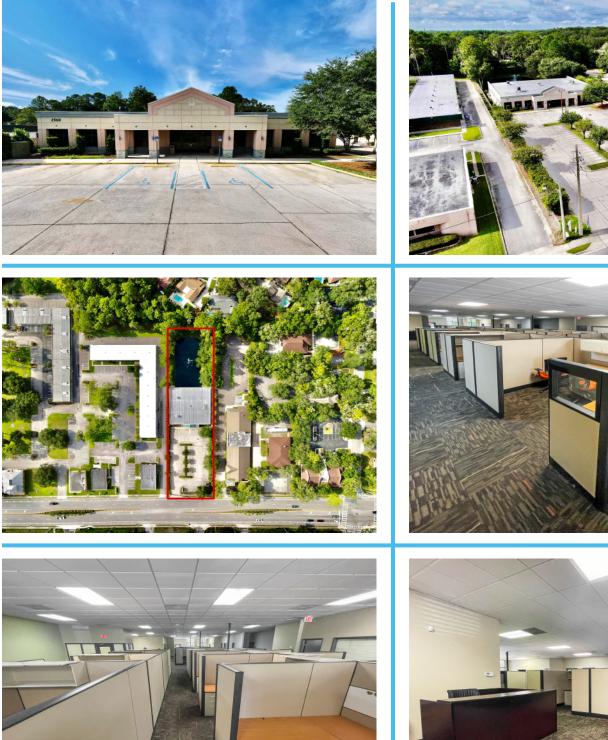

### Medical & General Office Space

- Located 1.5 mile west of US 17 on Kingsley Ave
- Suited for medical or general office users
- Traffic Count: 26,500 ± AADT on Kingsley Ave
- > Available SF: 5247± SF. Two suites
- Located in a densely populated area

## **Property Information**