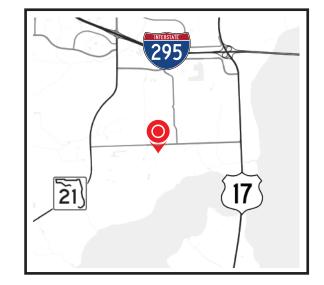

### Medical & General Office Space

- Located 1.5 mile west of US 17 on Kingsley Ave
- Suited for medical or general office users
- Traffic Count: 26,500 ± AADT on Kingsley Ave
- > Available SF: 5247± SF. Two suites
- Located in a densely populated area