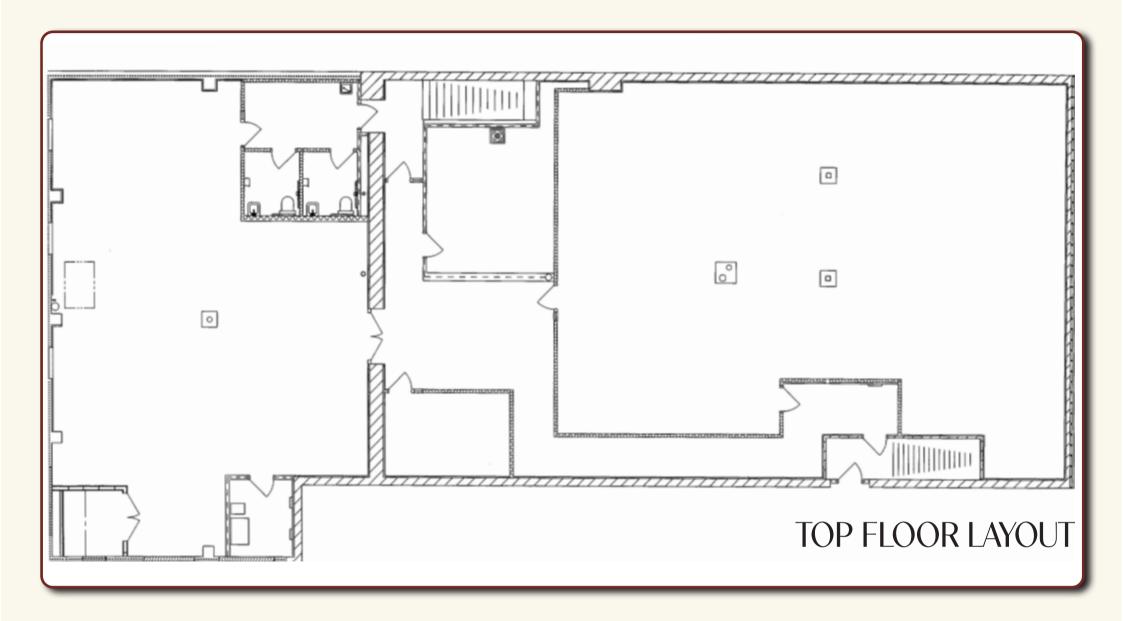

# GROUND FLOOR

111 S. 2nd Ave. Alpena, MI 49707

#### **DETAILS**

Approx. 6,800 SF

# TOP FLOOR

111 S. 2nd Ave. Alpena, MI 49707