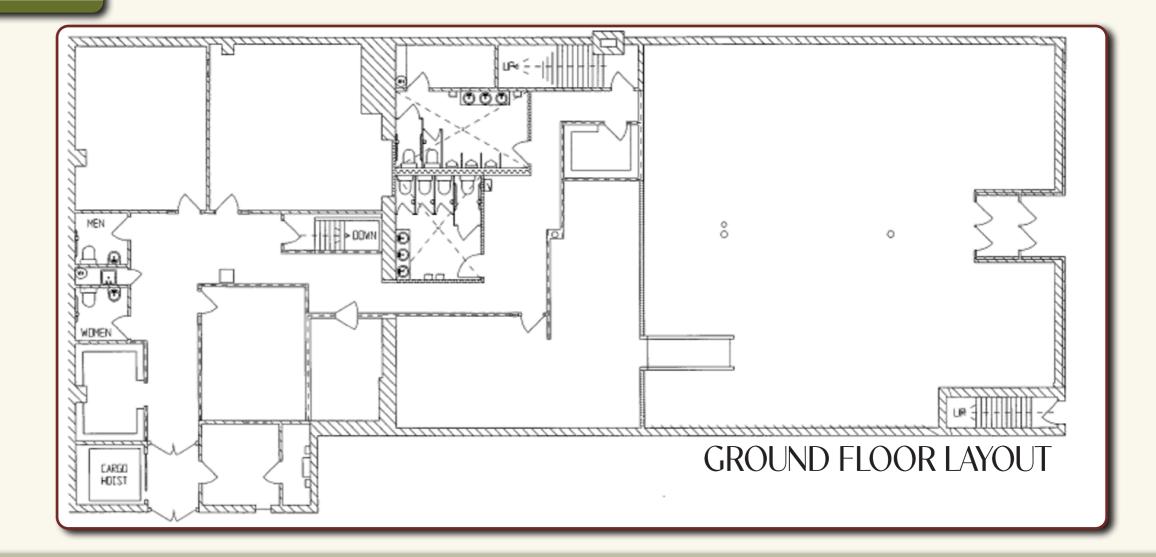

# GROUND FLOOR

111 S. 2nd Ave. Alpena, MI 49707

#### **DETAILS**

Approx. 6,800 SF