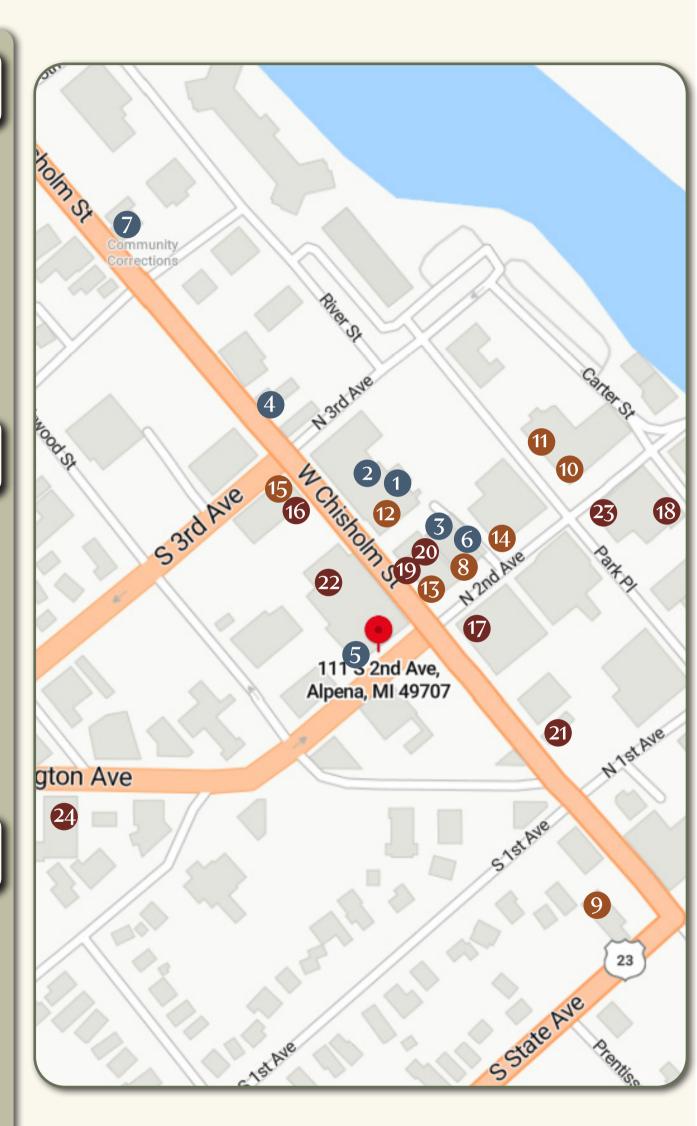

### THE HEART OF ALPENA

Beginning in early 2024, Alpena will be developing a new plaza featuring a stage for live entertainment, downward-sloping creek, a gas fire pit and many other amenities.

#### CRAFT BEVERAGES

- Rusty Petunias
- 2 Hopside Brewery
- **3** Thunder Bay Winery
- 4 PIF Cider
- **6** The Black Sheep Pub
- **6** The Nucleus Lounge
- Latitudes Tavern

#### DOWNTOWN CUISINE

- 8 The Fresh Palate
- 9 BIGGBY Coffee
- Cabin Creek Coffee
- Red Brick Tap & Barrel
- Mangos Tequila Bar
- Open to the second of the s
- The Bulldog
- **15** Blue Moon Café

#### RETAIL SHOPS

- **16** Myers Fashions Etc.
- **Traveling Ladders**
- 18 The Bluebird Boutique
- Bolenz Jewelry
- The Local Basket Case
- 2 Cedar & Threads
- **22** Colburn Outfitters
- Sweet Baby James
- 24 Emery Enterprises Inc.

...AND MANY MORE!