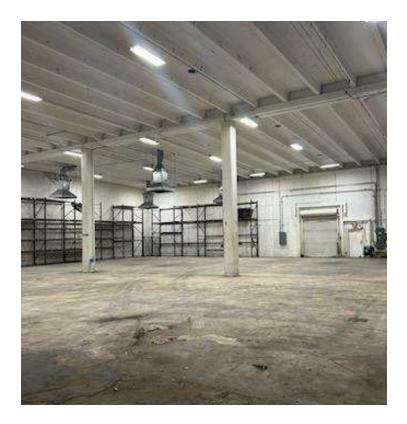

#### **PROPERTY OVERVIEW**

Great manufacturing/distribution building located near the Fort Lauderdale Executive Airport. Quick, easy access to I-95 and the Florida Turnpike.

### **PROPERTY HIGHLIGHTS**

- Total Office Area: +/- 4,200 SF
- Concrete Mezzanine: +/- 5,600 SF
- Power: 3 Phase
- Clear Height: 21' Clear
- Dock High and Grade Level Loading
- 12' x 14' High Grade Level Door
- Site is Fenced with Gate Entry
- Four (4) Industrial Ceiling Exhaust Fans in Warehouse