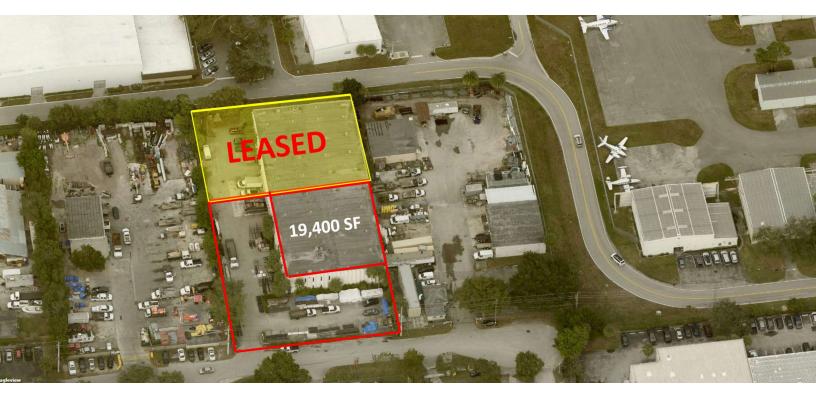

# +/- 19,400 SF w/Parking Storage Area

## 2651 NW 55TH COURT

Fort Lauderdale, FL 33309

#### OFFERING SUMMARY

| AVAILABLE SF:          | 19,400 SF                            |
|------------------------|--------------------------------------|
| LOT SIZE:              | 1.15 Acres                           |
| LEASE RATE:            | \$27,500/Month<br>(NNN)              |
| OPERATING<br>EXPENSES: | \$6,900/Month                        |
| YEAR BUILT:            | 1976                                 |
| ZONING:                | Industrial                           |
| MARKET:                | Central Broward                      |
| SUBMARKET:             | Fort Lauderdale<br>Executive Airport |
| APN:                   | 494217010040                         |