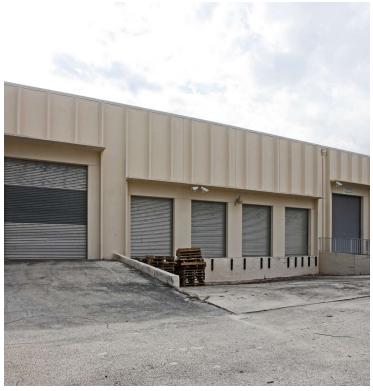

#### **PROPERTY OVERVIEW**

Great manufacturing/distribution building located near the Fort Lauderdale Executive Airport. Quick, easy access to I-95 and the Florida Turnpike.

### **PROPERTY HIGHLIGHTS**

- Total Office Area: +/- 4,200 SF
- Concrete Mezzanine: +/- 5,600 SF
- Power: 3 Phase
- Clear Height: 21' Clear
- Dock High and Grade Level Loading
- 12' x 14' High Grade Level Door
- Site is Fenced with Gate Entry
- Four (4) Industrial Ceiling Exhaust Fans in Warehouse