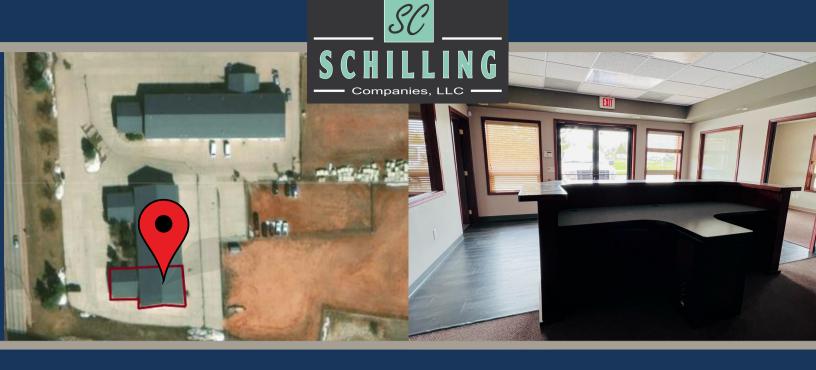

## 518 N. Hwy 14-16 Gillette, Wyoming

3,480 SF SHOP 1,600 SF Office Yard Space Available

This property is conveniently located off Hwy 14-16 in Gillette Wyoming with easy access to I-90. Unique offering of both light industrial and commercial zoning allows for true flexibility of use inside the city limits. Energy efficient Structural Insulated Panel (SIP) building. All units are for sale or lease with the option for "Remodel to Suit" to create a customized space for your business needs. CAM includes snow removal, garbage services and landscape maintenance.

## **Property Highlights**

- STORE FRONT
- CENTRAL LOCATION
- 16' SIDEWALLS
- 12'X14' OVERHEAD DOORS
- YARD SPACE AVAILABLE
- EASY ACCESS TO 1-90
- AMPLE PARKING
- \$12.00/SF/YEAR SHOP SPACE
- \$14.00/SF/YEAR OFFICE SPACE
- CAM FEES \$0.50/SF/YEAR
- NNN LEASE