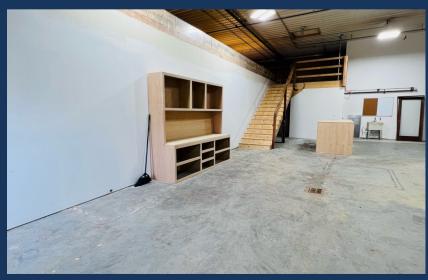

## 518 N. Hwy 14-16 Gillette, Wyoming

3,480 SF SHOP 1,600 SF Office Yard Space Available

This property is conveniently located off Hwy 14-16 in Gillette Wyoming with easy access to I-90. Unique offering of both light industrial and commercial zoning allows for true flexibility of use inside the city limits. Energy efficient Structural Insulated Panel (SIP) building. All units are for sale or lease with the option for "Remodel to Suit" to create a customized space for your business needs. CAM includes snow removal, garbage services and landscape maintenance.

## **Property Highlights**

- STORE FRONT
- CENTRAL LOCATION
- 16' SIDEWALLS
- 12'X14' OVERHEAD DOORS
- YARD SPACE AVAILABLE
- EASY ACCESS TO 1-90
- AMPLE PARKING
- \$12.00/SF/YEAR SHOP SPACE
- \$14.00/SF/YEAR OFFICE SPACE
- CAM FEES \$0.50/SF/YEAR
- NNN LEASE