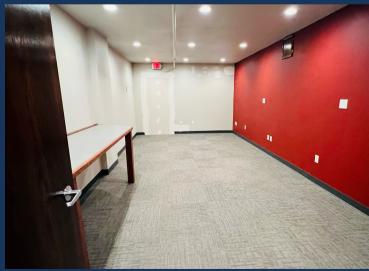

## 518 N. Hwy 14-16 Gillette, Wyoming

3,480 SF SHOP 1,600 SF Office Yard Space Available

This property is conveniently located off Hwy 14-16 in Gillette Wyoming with easy access to I-90. Unique offering of both light industrial and commercial zoning allows for true flexibility of use inside the city limits. Energy efficient Structural Insulated Panel (SIP) building. All units are for sale or lease with the option for "Remodel to Suit" to create a customized space for your business needs. CAM includes snow removal, garbage services and landscape maintenance.

## **Property Highlights**

- STORE FRONT
- CENTRAL LOCATION
- 16' SIDEWALLS
- 12'X14' OVERHEAD DOORS
- YARD SPACE AVAILABLE
- EASY ACCESS TO 1-90
- AMPLE PARKING
- \$12.00/SF/YEAR SHOP SPACE
- \$14.00/SF/YEAR OFFICE SPACE
- CAM FEES \$0.50/SF/YEAR
- NNN LEASE