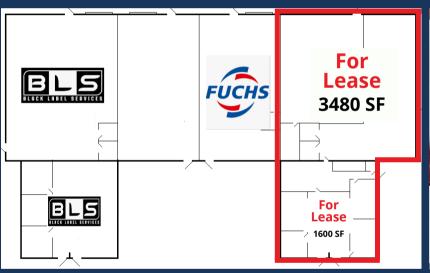

## 518 N. Hwy 14-16 Gillette, Wyoming

3,480 SF SHOP 1,600 SF Office Yard Space Available

This property is conveniently located off Hwy 14-16 in Gillette Wyoming with easy access to I-90. Unique offering of both light industrial and commercial zoning allows for true flexibility of use inside the city limits. Energy efficient Structural Insulated Panel (SIP) building. All units are for sale or lease with the option for "Remodel to Suit" to create a customized space for your business needs. CAM includes snow removal, garbage services and landscape maintenance.

## **Property Highlights**

- STORE FRONT
- CENTRAL LOCATION
- 16' SIDEWALLS
- 12'X14' OVERHEAD DOORS
- YARD SPACE AVAILABLE
- EASY ACCESS TO 1-90
- AMPLE PARKING
- \$12.00/SF/YEAR SHOP SPACE
- \$14.00/SF/YEAR OFFICE SPACE
- CAM FEES \$0.50/SF/YEAR
- NNN LEASE