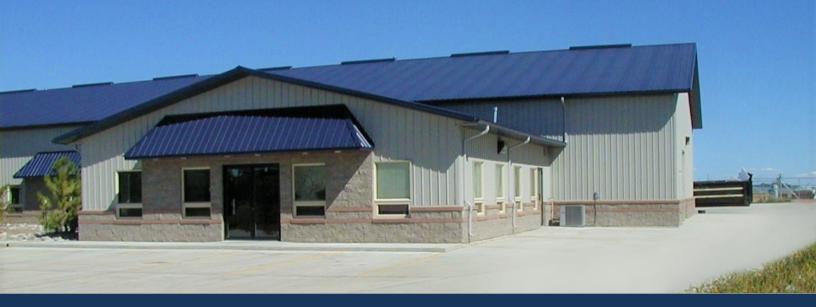

## 518 N. Hwy 14-16 Gillette, Wyoming

3,480 SF SHOP 1,600 SF Office Yard Space Available

This property is conveniently located off Hwy 14-16 in Gillette Wyoming with easy access to I-90. Unique offering of both light industrial and commercial zoning allows for true flexibility of use inside the city limits. Energy efficient Structural Insulated Panel (SIP) building. All units are for sale or lease with the option for "Remodel to Suit" to create a customized space for your business needs. CAM includes snow removal, garbage services and landscape maintenance.

## **Property Highlights**

- STORE FRONT
- CENTRAL LOCATION
- 16' SIDEWALLS
- 12'X14' OVERHEAD DOORS
- YARD SPACE AVAILABLE
- EASY ACCESS TO 1-90
- AMPLE PARKING
- \$12.00/SF/YEAR SHOP SPACE
- \$14.00/SF/YEAR OFFICE SPACE
- CAM FEES \$0.50/SF/YEAR
- NNN LEASE