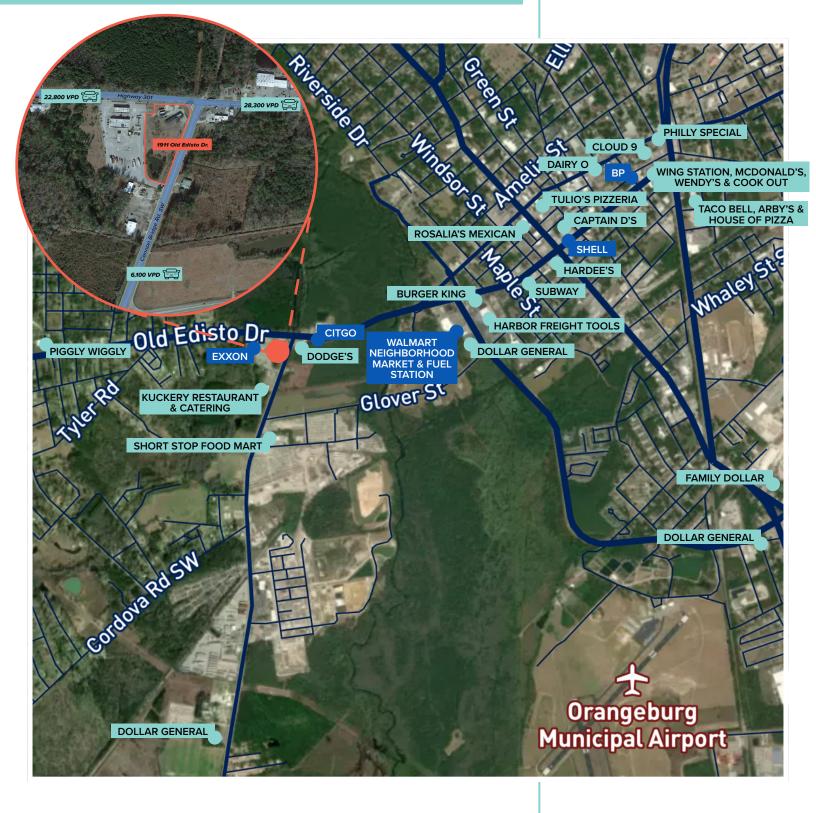

#### Corner Lot Located on the Highly Traveled Hwy. 301 & Cannon Bridge Rd.

- » Zoning: B-1 (General Business District)
- » Zoning Jurisdiction: City of Orangeburg
- » Traffic Count: 28,300 VPD
- » Signalized intersection
- » Great location for a C-store and QSR concepts
- » ±240 feet of frontage along Hwy. 301

### Location

#### **1911 Old Edisto Dr.** Orangeburg, SC 29115

CONTACT for sale information

Rob Lapin / 803.567.1536 / rlapin@trinity-partners.com John Coleman / 803.567.1876 / jcoleman@trinity-partners.com