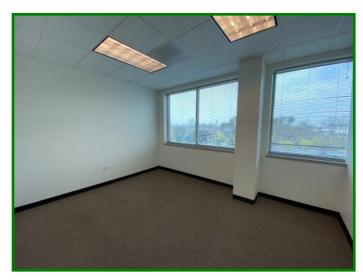

## OFFICE SUITE FOR LEASE IN STERLING

22375 Broderick Drive Suite 255 Sterling, VA 20166

**Suite 255** is a 2,600 SF second floor corner office suite for lease in Broad Run Professional Building. Suite includes seven offices (including one corner office), copy room, open office area, and reception.