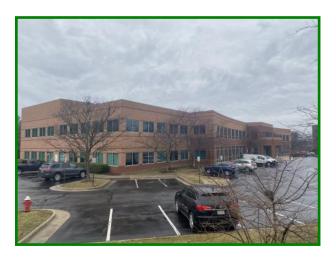

## OFFICE SUITE FOR LEASE IN STERLING

22375 Broderick Drive Suite 255 Sterling, VA 20166

**Suite 255** is a 2,600 SF second floor corner office suite for lease in Broad Run Professional Building. Suite includes seven offices (including one corner office), copy room, open office area, and reception.

## Video Link of Space

Broad Run Professional Building has plenty of parking available. It is located within one mile of US-28, Dulles Greenway, Loudoun Gateway Metro Station and five minutes away from Dulles International Airport.