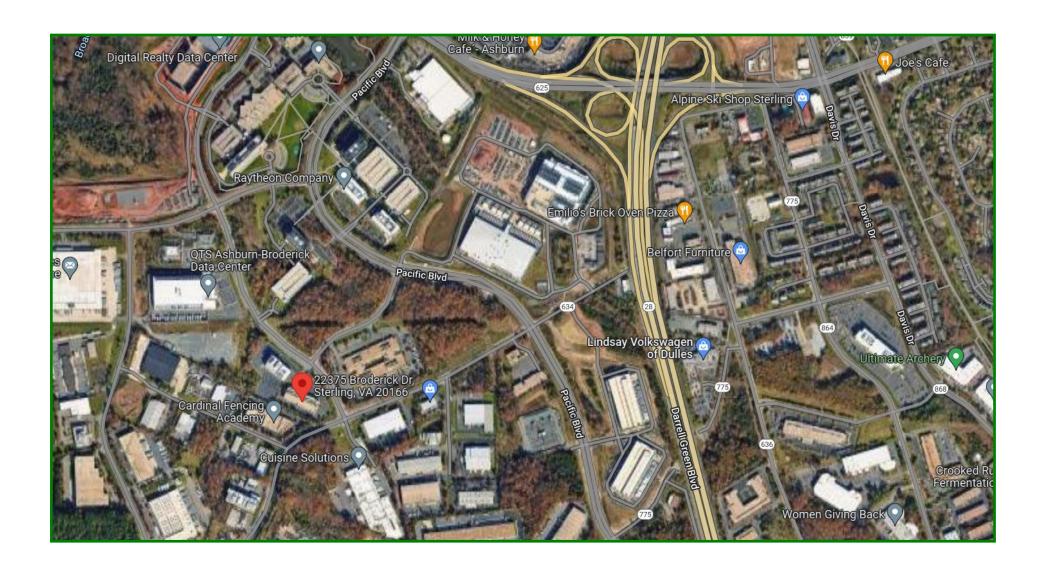

## OFFICE SUITE FOR LEASE IN STERLING

22375 Broderick Drive Suite 255 Sterling, VA 20166

**Suite 255** is a 2,600 SF second floor corner office suite for lease in Broad Run Professional Building. Suite includes seven offices (including one corner office), copy room, open office area, and reception.

## Video Link of Space

Broad Run Professional Building has plenty of parking available. It is located within one mile of US-28, Dulles Greenway, Loudoun Gateway Metro Station and five minutes away from Dulles International Airport.