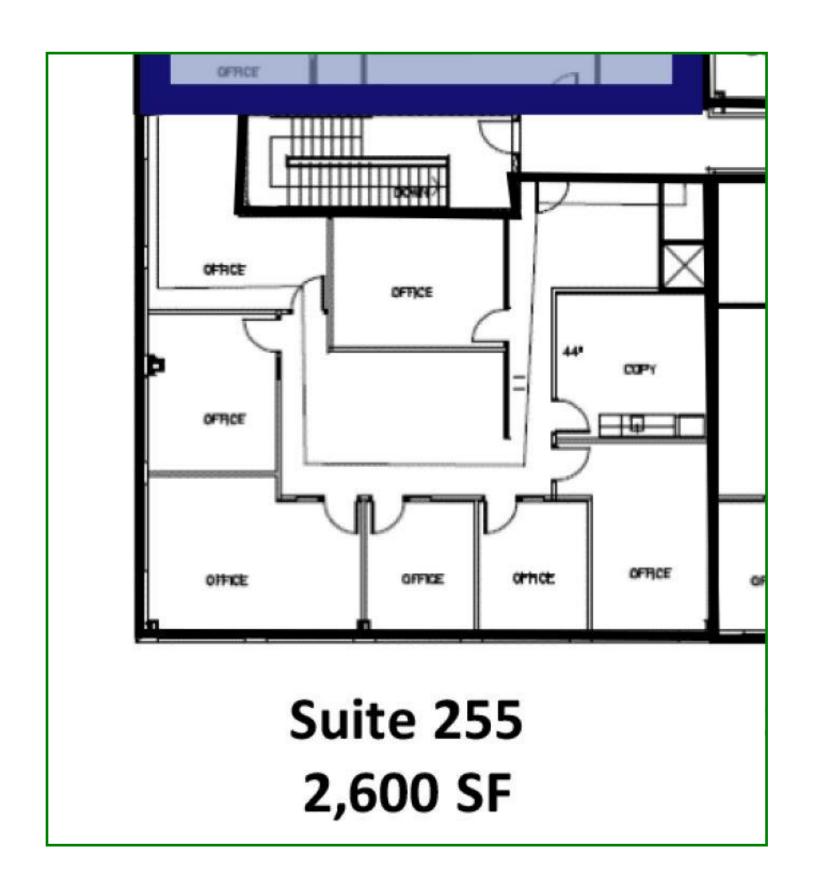

## OFFICE SUITE FOR LEASE IN STERLING

22375 Broderick Drive Suite 255 Sterling, VA 20166

**Suite 255** is a 2,600 SF second floor corner office suite for lease in Broad Run Professional Building. Suite includes seven offices (including one corner office), copy room, open office area, and reception.

## Suite 255