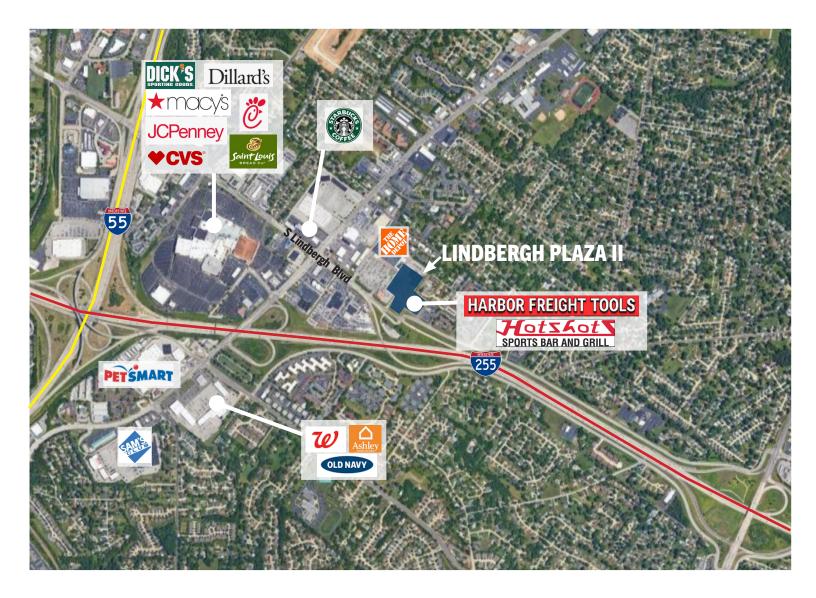

. Louis, MO 63117 | p: 314.909.8400 | f: 314.909.8406

#### SAVOYPROPERTIES.COM

The information above has been obtained from sources we believe to be reliable. However, we have not verified its accuracy and make no guarantee, warranty or representation about it. It is submitted subject to the possibility of errors, omissions, change of price, rental or other conditions, prior sale, lease or financing, or withdrawal without notice. We include projections, opinions, assumptions or estimates for example only, and they may not represent current or future performance of the property. You and your tax and legal advisors should conduct your own investigation of the property and transaction.



# FOR LEASE LINDBERGH PLAZA II

7525 - 7597 S LINDBERGH BLVD • ST. LOUIS, MO 63125

## **AERIAL MAP**



## SAVOY PROPERTIES

1034 S Brentwood Blvd, Suite 1200 | St. Louis, MO 63117 | p: 314.909.8400 | f: 314.909.8406

#### SAVOYPROPERTIES.COM

The information above has been obtained from sources we believe to be reliable. However, we have not verified its accuracy and make no guarantee, warranty or representation about it. It is submitted subject to the possibility of errors, omissions, change of price, rental or other conditions, prior sale, lease or financing, or withdrawal without notice. We include projections, opinions, assumptions or estimates for example only, and they may not represent current or future performance of the property. You and your tax and legal advisors should conduct your own investigation of the property and transaction.