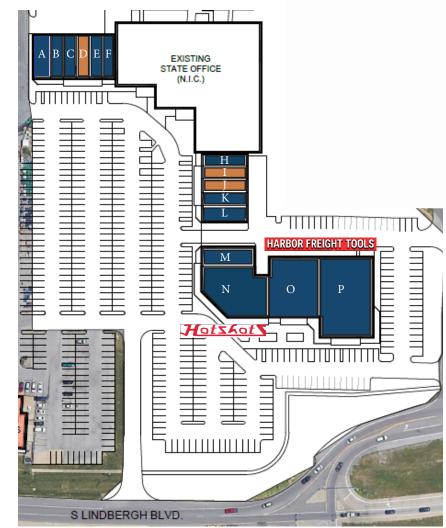

## **AVAILABLE SUITES**

| Suite    | Tenant                   | SF    |
|----------|--------------------------|-------|
| 7525 (A) | Clark Flooring           |       |
| 7527 (B) | Clark Flooring           |       |
| 7529 (C) | Ranjo Customer Gear      |       |
| 7531 (D) | Available                | 1,295 |
| 7533 (E) | Mobile Generated Prepaid |       |
| 7535 (F) | Fastest Labs             |       |
| 7555 (H) | Ali's Pali's             |       |
| 7557 (I) | Available                | 1,389 |
| 7559 (J) | Available                | 1,382 |
| 7561 (K) | The Corner Reef          |       |
| 7565 (L) | The Corner Reef          |       |
| 7571 (M) | HotShots                 |       |
| 7575 (N) | HotShots                 |       |
| 7587 (0) | Harbor Freight Tools     |       |
| 7597 (P) | Harbor Freight Tools     |       |