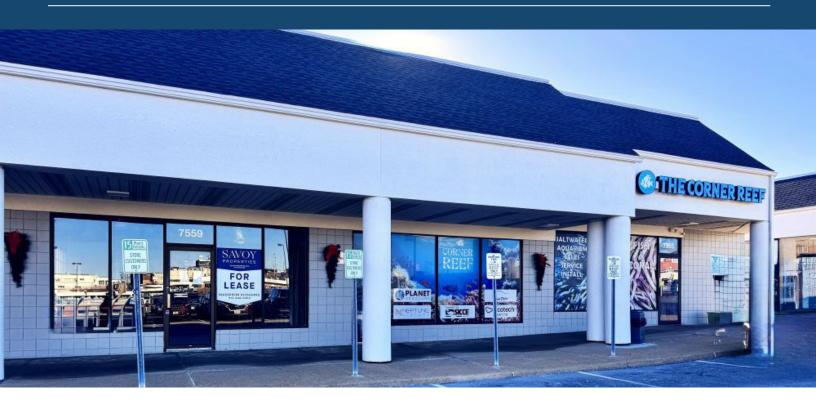

## FOR LEASE LINDBERGH PLAZA II

7525 - 7597 S LINDBERGH BLVD • ST. LOUIS, MO 63125

## **RETAIL/OFFICE SPACE FOR LEASE**

## Harbor Freight Tools and HotShots Now Open

- Suites ranging from 1,295-2,730 SF
- · Anchor tenants Harbor Freight and Hotshots
- 22,684 VPD at S Lindbergh Blvd and Lemay Ferry Rd
- · Easy access from S Lindbergh Blvd
- Adjacent to Home Depot
- 1/2 mile from South County Mall
- New pylon signage