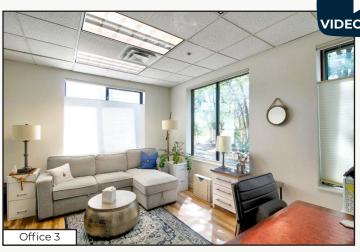

- Individual Offices or Full Suite Available with Luscious Views of the Greenbelt & Foothills
- 7 Individual Offices with High Ceilings, Large Reception / Waiting Area, Kitchenette & Welcoming Building Lobby
- See Floorplan for Individual Office Availability with Internet Included
- Located at Foothills Pkwy & Arapahoe Ave, across from Boulder Community Hospital
- Sublease through October 2026 with Longer Direct Term Available