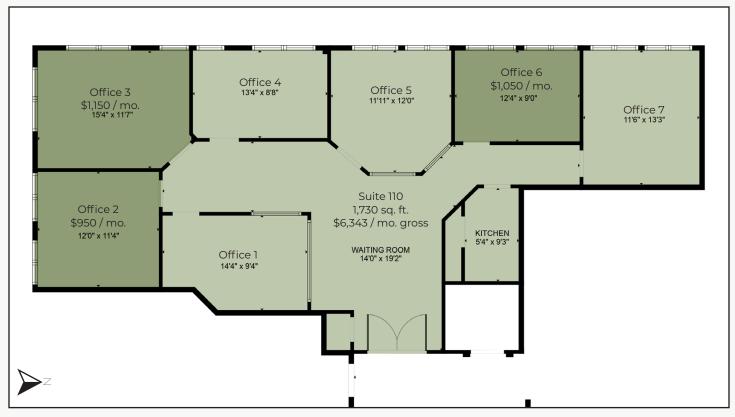

- Individual Offices or Full Suite Available with Luscious Views of the Greenbelt & Foothills
- 7 Individual Offices with High Ceilings, Large Reception / Waiting Area, Kitchenette & Welcoming Building Lobby
- See Floorplan for Individual Office Availability with Internet Included
- Located at Foothills Pkwy & Arapahoe Ave, across from Boulder Community Hospital
- Sublease through October 2026 with Longer Direct Term Available