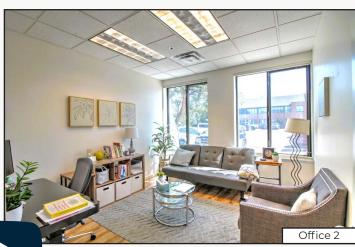

- Individual Offices or Full Suite Available with Luscious Views of the Greenbelt & Foothills
- 7 Individual Offices with High Ceilings, Large Reception / Waiting Area, Kitchenette & Welcoming Building Lobby
- See Floorplan for Individual Office Availability with Internet Included
- Located at Foothills Pkwy & Arapahoe Ave, across from Boulder Community Hospital
- Sublease through October 2026 with Longer Direct Term Available