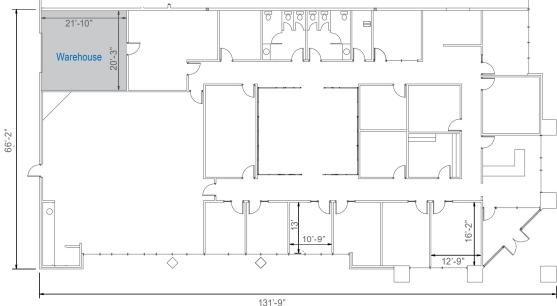

## **DETAILS**

| Available SF         | 8,659 SF            |
|----------------------|---------------------|
| Lease Rate           | \$14.00/SF/YR (NNN) |
| <b>Building Size</b> | 44,750 SF           |
| Zoning               | 1-3                 |
| Year Built           | 2001                |
| Lot Size             | 4.11 Acres          |
| Cross Streets        | SW 36th & MacArthur |
|                      |                     |

## **HIGHLIGHTS**

| 8,209 SF office space, 450 SF warehouse space |  |
|-----------------------------------------------|--|
| 15 offices                                    |  |
| Break room                                    |  |
| 19' clear height, 1 grade level door          |  |
| T-8 & HPS lighting                            |  |