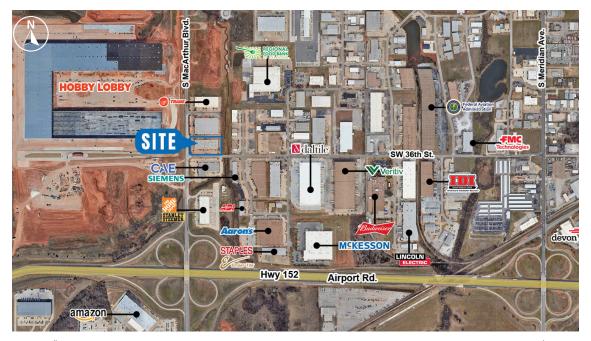

## **PROPERTY OVERVIEW**

Airport Business Center is a 44,750 square foot flex building with frontage along S MacArthur Blvd. and less than 1/2 mile from Hwy 152. The property is located approximately 2 miles from Will Rogers World Airport and Mike Maroney Aeronautical Center.