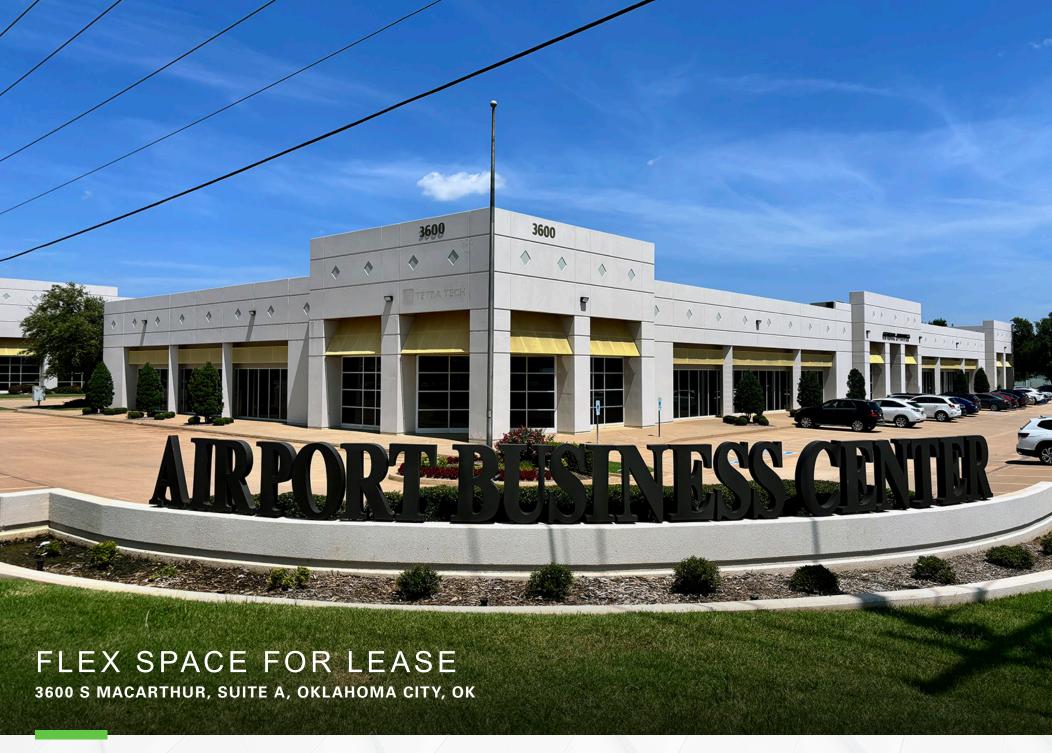

## **PROPERTY OVERVIEW**

Airport Business Center is a 44,750 square foot flex building with frontage along S MacArthur Blvd. and less than 1/2 mile from Hwy 152. The property is located approximately 2 miles from Will Rogers World Airport and Mike Maroney Aeronautical Center.