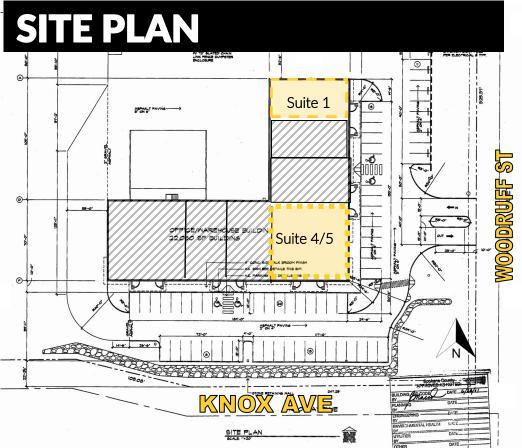

### **OFFICE / FLEX**

2205 N. Woodruff Rd. Spokane Valley, WA 99206

| Suite #                                                                               | Total SF | Office SF | Whse SF           | Monthly Base<br>Rent                                                                                                         | <b>2024 Est.</b><br><b>NNNs</b><br>(\$0.31/SF/Mo) | Total Rent       | Notes                      |
|---------------------------------------------------------------------------------------|----------|-----------|-------------------|------------------------------------------------------------------------------------------------------------------------------|---------------------------------------------------|------------------|----------------------------|
| 1                                                                                     | ±2,450   | ±2,450    | ±Ο                | \$2,205/Mo/NNN                                                                                                               | \$760                                             | \$2,965/Mo       | Available January 1, 2024  |
| 4/5                                                                                   | ±4,900   | ±4,900    | ±0                | \$4,410/Mo/NNN                                                                                                               | \$1,519                                           | \$5,929/Mo       | Available February 1, 2024 |
| Construction Type:<br>Age:<br>Clearance Height:<br>HVAC:<br>Total Building Footprint: |          |           | 200<br>14'<br>Off | Pre-cast concrete tilt panels<br>2003<br>14'8" to 15'9"<br>Office: forced air gas with A/C<br>±22,050 SF                     |                                                   | View<br>Location |                            |
| Utilities:<br>Power:                                                                  |          |           |                   | Electric serviced by Modern Electric, gas serviced by Avista Utilities<br>200 amp, 120/208 3 phase panel services each suite |                                                   |                  |                            |