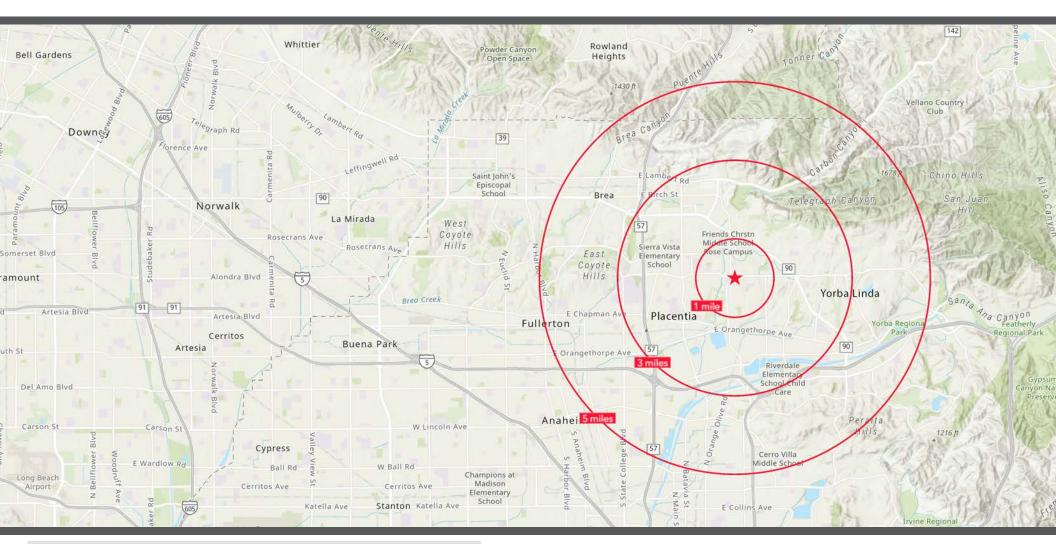

#### **DEMOGRAPHICS (2023)**

|                   | 1 MILE    | 2 MILES   | 3 MILES   |
|-------------------|-----------|-----------|-----------|
| POPULATION        | 18,721    | 130,282   | 325,811   |
| AVG HH INCOME     | \$145,552 | \$131,611 | \$132,748 |
| DAYTIME EMPLOYEES | 4,643     | 89,890    | 189,406   |