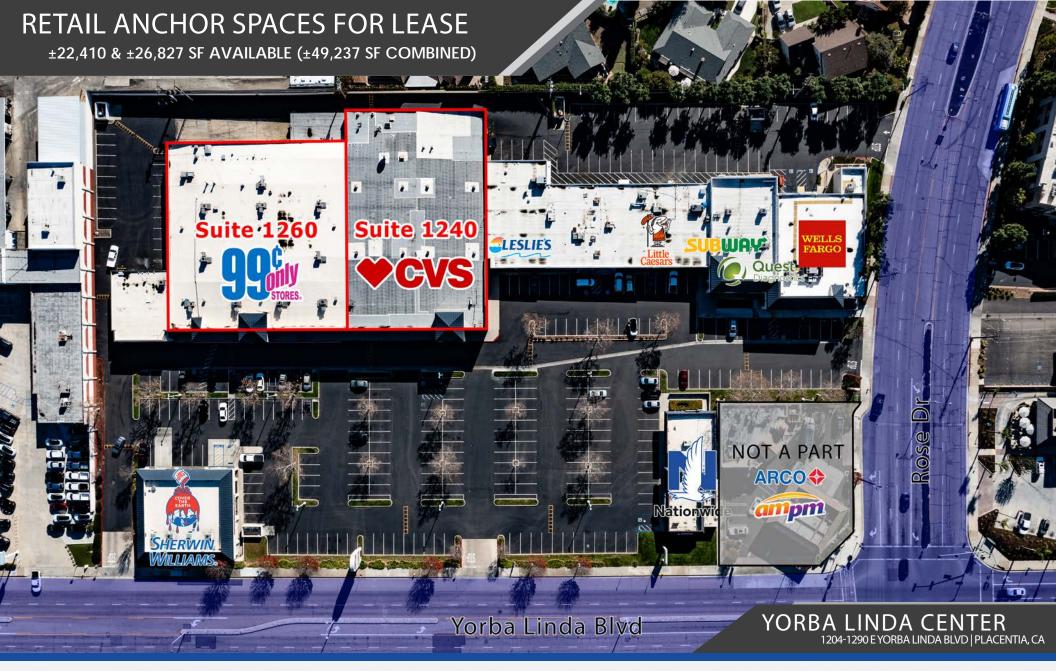

±22,410 & ±26,827 SF AVAILABLE (±49,237 SF COMBINED)

#### **PROPERTY FEATURES**

- ±22,410 SF & ±26,827 SF anchor spaces available now (former CVS & 99 Cents Only)
- Anchor spaces may be combined for ±49,237 SF (includes ±4,814 SF mezzanine)
- Join Sherwin Williams, Wells Fargo, Leslie's Pool Supplies and Subway in Yorba Linda Center!
- Busy neighborhood center located at the signalized SEC of Yorba Linda Blvd & Rose Dr
- Located adjacent to Placentia-Linda Hospital, Audi OC North and Fairway Ford

±22,410 & ±26,827 SF AVAILABLE (±49,237 SF COMBINED)

SITE PLAN

YORBA LINDA BLVD

| #    | TENANT               | #    | TENANT                 |  |
|------|----------------------|------|------------------------|--|
| 1204 | NATIONWIDE INSURANCE | 1222 | DENTIST                |  |
| 1206 | QUEST DIAGNOSTIC     | 1226 | LESLIE'S POOL SUPPLIES |  |
| 1208 | SUBWAY               | 1240 | AVAILABLE ±22,410 SF   |  |
| 1210 | MINI GOURMET         | 1260 | AVAILABLE ±26,827 SF   |  |
| 1212 | LITTLE CAESARS PIZZA | 1280 | PET GROOMING           |  |
| 1216 | MARTIAL ARTS         | 1284 | MAIL + PC              |  |
| 1218 | HI-TOP HAIR & NAILS  | 1290 | SHERMIN WILLIAMS       |  |
| 1220 | TOBACCO ONE          | 1396 | WELLS FARGO            |  |