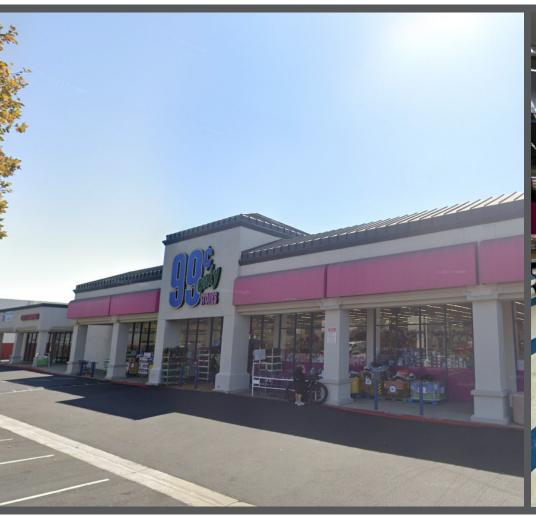

±22,410 & ±26,827 SF AVAILABLE (±49,237 SF COMBINED)

SUITE 1260 - 99 CENTS ONLY

- Former 99 Cents Only
- $\pm$ 26,827 sf (23,768 sf + 3,059 sf Mezzanine)
- \$1.95 psf + \$0.48 psf NNN
- 1 Shared-Well DH Loading Door
- Delivery date is subject to possession from tenant