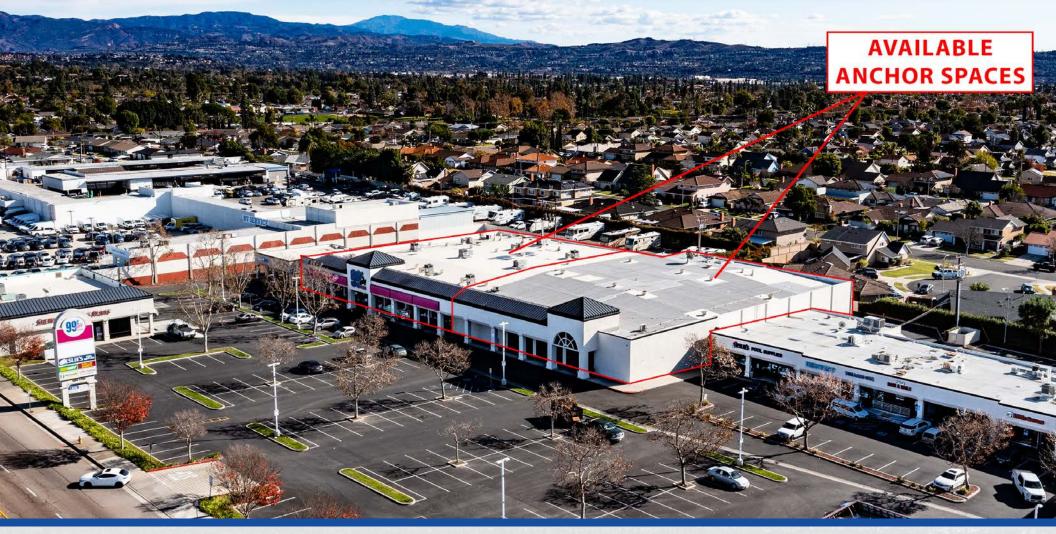

±22,410 & ±26,827 SF AVAILABLE (±49,237 SF COMBINED)

#### **PROPERTY FEATURES**

- ±22,410 SF & ±26,827 SF anchor spaces available now (former CVS & 99 Cents Only)
- Anchor spaces may be combined for ±49,237 SF (includes ±4,814 SF mezzanine)
- Join Sherwin Williams, Wells Fargo, Leslie's Pool Supplies and Subway in Yorba Linda Center!
- Busy neighborhood center located at the signalized SEC of Yorba Linda Blvd & Rose Dr
- Located adjacent to Placentia-Linda Hospital, Audi OC North and Fairway Ford