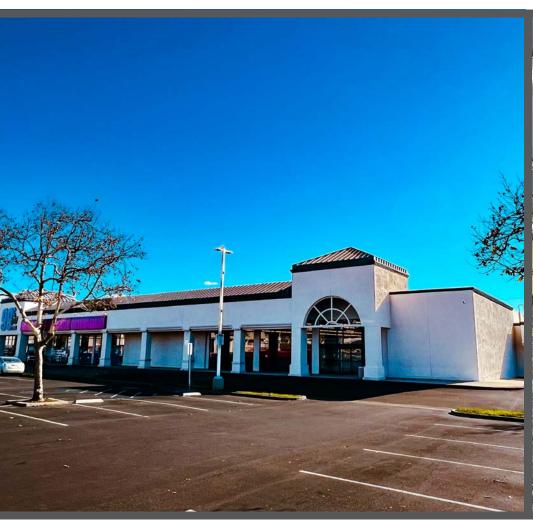

> MAY BE COMBINED FOR ±49,237 SF

±22,410 & ±26,827 SF AVAILABLE (±49,237 SF COMBINED)

**SUITE 1240 - FORMER CVS** 

- Former CVS
- $\pm$ 22,410 sf (20,655 sf + 1,755 sf Mezzanine)
- \$1.95 psf + \$0.48 psf NNN
- 1 GL & 1 Shared-Well DH Loading Doors
- Delivery date is subject to possession from tenant

±22,410 & ±26,827 SF AVAILABLE (±49,237 SF COMBINED)

SUITE 1260 - 99 CENTS ONLY

- Former 99 Cents Only
- $\pm$ 26,827 sf (23,768 sf + 3,059 sf Mezzanine)
- \$1.95 psf + \$0.48 psf NNN
- 1 Shared-Well DH Loading Door
- Delivery date is subject to possession from tenant