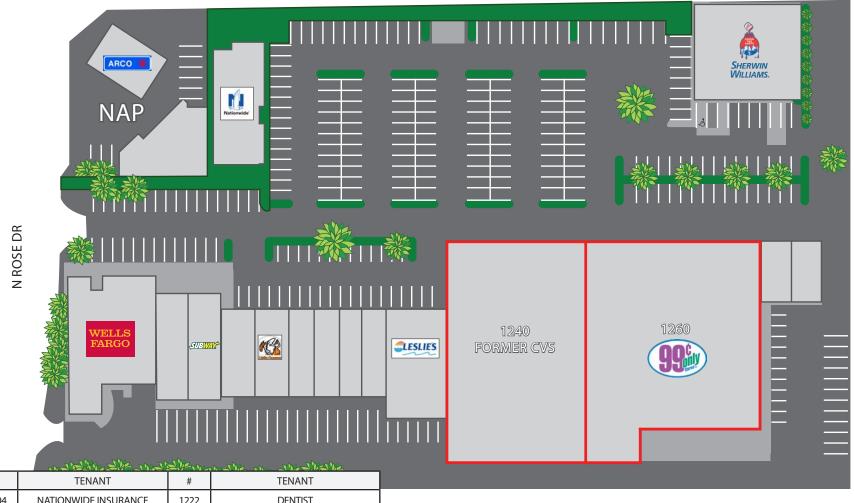

±22,410 & ±26,827 SF AVAILABLE (±49,237 SF COMBINED)

SITE PLAN

YORBA LINDA BLVD

| #    | TENANT               | #    | TENANT                 |  |
|------|----------------------|------|------------------------|--|
| 1204 | NATIONWIDE INSURANCE | 1222 | DENTIST                |  |
| 1206 | QUEST DIAGNOSTIC     | 1226 | LESLIE'S POOL SUPPLIES |  |
| 1208 | SUBWAY               | 1240 | AVAILABLE ±22,410 SF   |  |
| 1210 | MINI GOURMET         | 1260 | AVAILABLE ±26,827 SF   |  |
| 1212 | LITTLE CAESARS PIZZA | 1280 | PET GROOMING           |  |
| 1216 | MARTIAL ARTS         | 1284 | MAIL + PC              |  |
| 1218 | HI-TOP HAIR & NAILS  | 1290 | SHERMIN WILLIAMS       |  |
| 1220 | TOBACCO ONE          | 1396 | WELLS FARGO            |  |