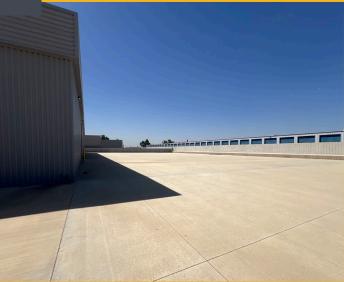

#### **Property Details**

Total Available Space ±9,693 Square Feet
 Warehouse Space ±8,693 Square Feet
 Office Space ±1,000 Square Feet

**Yard Space** ±21,500 Square Foot concrete paved yard area

Ground Level Doors Two (2) 14' x 16'
 Clear Height 18'10" – 20'10"

#### **Property Highlights**

- First class exterior elevation with glass storefront
- Zoning M-2 PD (Medium Manufacturing) per the County of Kern
- Easy access to Northbound and Southbound Freeway 99, Highway
   58, Highway 65 and the Westside Parkway
- One (1) point of ingress/egress to yard with CMU Wall and wrought-iron rolling gate entrance
- CMU Block Fence on southern perimeter and six-foot-tall chain-link fence with privacy slats surrounding the balance of the Premises
- Building has insulated walls and roof
- Private concrete road access to building
- Professionally landscaped
- Monument Signage with electrical service to provide illuminated signage
- Located in the Airport Submarket Fasted growing industrial Sub-market in Bakersfield

#### **Lease Rate**

\$1.28 PSF Industrial Gross

\*Plans deemed to be accurate, but not augranteed. Plan not to scale.

**Building Site Plan** 

2909 Unicorn Road - Bakersfield, CA

**Photos** 

2909 Unicorn Road - Bakersfield, CA