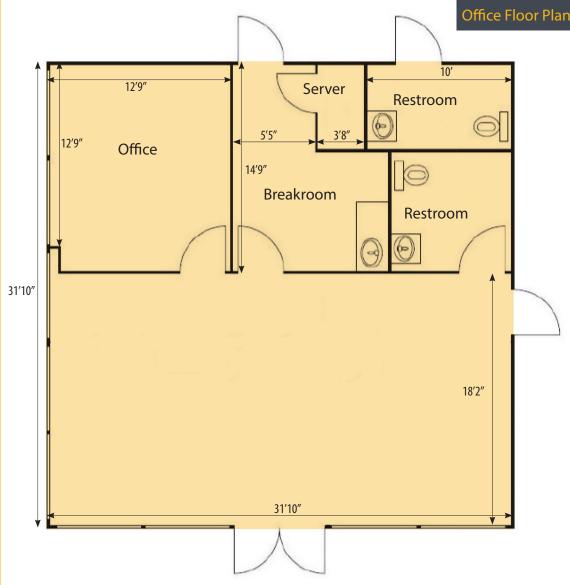

**Property Information | Office Floor Plan** 

2909 Unicorn Road - Bakersfield, CA