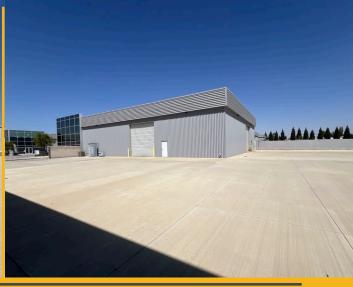

#### **Property Details**

Total Available Space ±9,693 Square Feet
 Warehouse Space ±8,693 Square Feet
 Office Space ±1,000 Square Feet

**Yard Space** ±21,500 Square Foot concrete paved yard area

Ground Level Doors Two (2) 14' x 16'
 Clear Height 18'10" – 20'10"

#### **Property Highlights**

- First class exterior elevation with glass storefront
- Zoning M-2 PD (Medium Manufacturing) per the County of Kern
- Easy access to Northbound and Southbound Freeway 99, Highway
   58, Highway 65 and the Westside Parkway
- One (1) point of ingress/egress to yard with CMU Wall and wrought-iron rolling gate entrance
- CMU Block Fence on southern perimeter and six-foot-tall chain-link fence with privacy slats surrounding the balance of the Premises
- Building has insulated walls and roof
- Private concrete road access to building
- Professionally landscaped
- Monument Signage with electrical service to provide illuminated signage
- Located in the Airport Submarket Fasted growing industrial Sub-market in Bakersfield

#### **Lease Rate**

\$1.28 PSF Industrial Gross

\*Plans deemed to be accurate, but not augranteed. Plan not to scale.

**Building Site Plan** 

2909 Unicorn Road - Bakersfield, CA

**Photos** 

2909 Unicorn Road - Bakersfield, CA