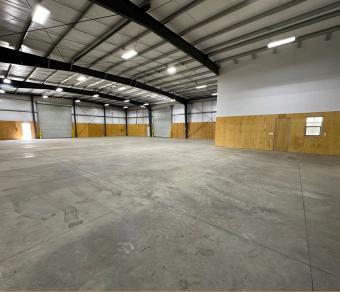

#### **Property Details**

Total Available Space ±9,693 Square Feet
 Warehouse Space ±8,693 Square Feet
 Office Space ±1,000 Square Feet

**Yard Space** ±21,500 Square Foot concrete paved yard area

Ground Level Doors Two (2) 14' x 16'
 Clear Height 18'10" – 20'10"

- Lighting LED

Parking Eleven (11) reserved parking stalls in front of building

#### **Lease Rate**

\$1.28 PSF Industrial Gross

\*Plans deemed to be accurate, but not augranteed. Plan not to scale.

**Building Site Plan** 

2909 Unicorn Road - Bakersfield, CA

**Photos** 

2909 Unicorn Road - Bakersfield, CA