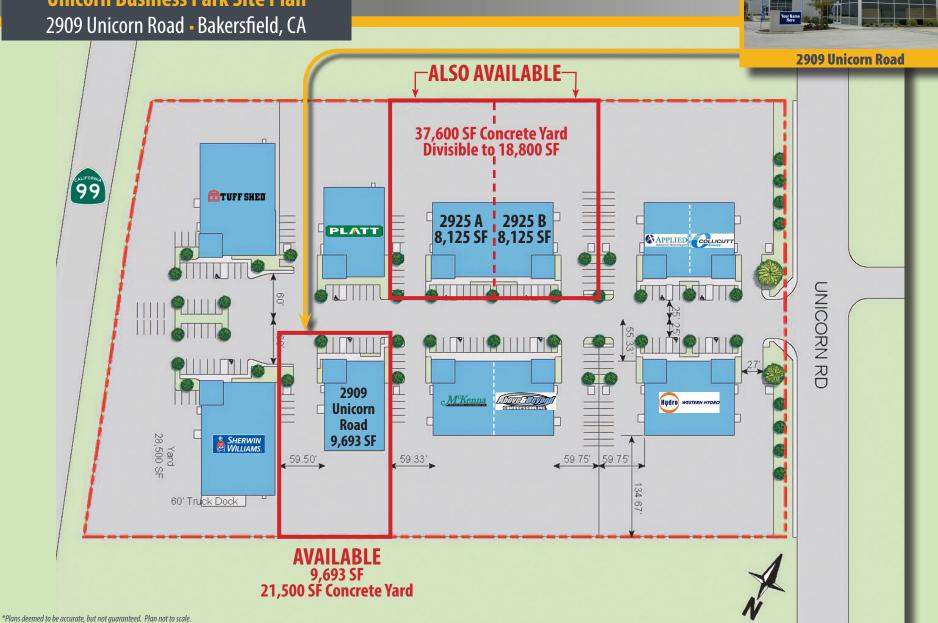

**Unicorn Business Park Site Plan** 

#### **Property Details**

Total Available Space ±9,693 Square Feet
 Warehouse Space ±8,693 Square Feet
 Office Space ±1,000 Square Feet

**Yard Space** ±21,500 Square Foot concrete paved yard area

Ground Level Doors Two (2) 14' x 16'
 Clear Height 18'10" – 20'10"