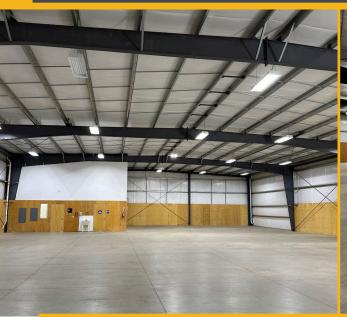

#### **Property Details**

Total Available Space ±9,693 Square Feet
 Warehouse Space ±8,693 Square Feet
 Office Space ±1,000 Square Feet

**Yard Space** ±21,500 Square Foot concrete paved yard area

Ground Level Doors Two (2) 14' x 16'
 Clear Height 18'10" – 20'10"

- Lighting LED

Parking Eleven (11) reserved parking stalls in front of building

#### **Lease Rate**

\$1.28 PSF Industrial Gross

\*Plans deemed to be accurate, but not augranteed. Plan not to scale.

**Building Site Plan** 

2909 Unicorn Road - Bakersfield, CA

**Photos** 

2909 Unicorn Road - Bakersfield, CA