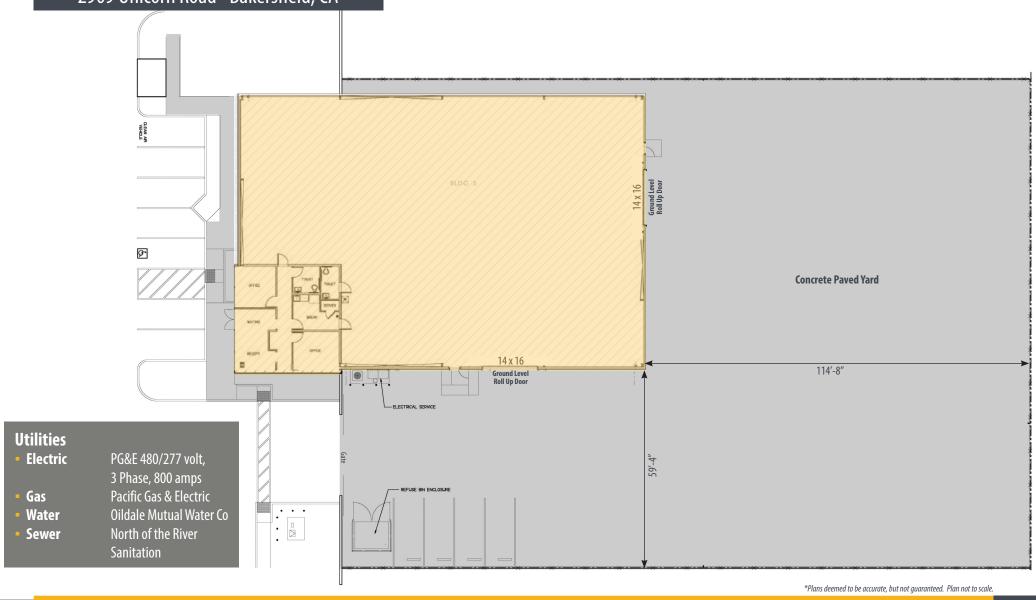

#### **Property Details**

Total Available Space ±9,693 Square Feet
 Warehouse Space ±8,693 Square Feet
 Office Space ±1,000 Square Feet

**Yard Space** ±21,500 Square Foot concrete paved yard area

Ground Level Doors Two (2) 14' x 16'
 Clear Height 18'10" – 20'10"

- Lighting LED

Parking Eleven (11) reserved parking stalls in front of building

#### **Lease Rate**

\$1.28 PSF Industrial Gross

\*Plans deemed to be accurate, but not augranteed. Plan not to scale.

**Building Site Plan** 

2909 Unicorn Road - Bakersfield, CA

**Photos** 

2909 Unicorn Road - Bakersfield, CA