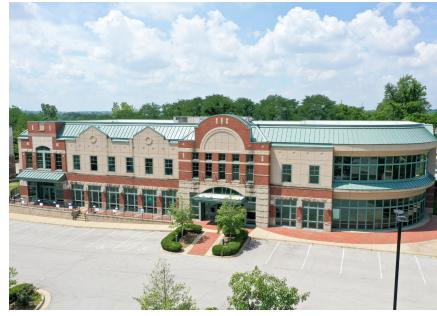

# **EXTERIOR PHOTOS**

# LEASE RATE: \$25 SF FULL SERVICE 2,867 and 12,000 SF ±

- Old Henry Crossings Building 1
- Class A Office Park
- Join Cerity, Semonin Realtors, Guidance Capital, Thornton's Corporate Offices, and Schulte Hospitality, NPAS
- Built in 2009
- Near restaurants, shopping, and easy access to I-265 & Old Henry Rd.
- Landscaped courtyard, outdoor seating, monument and building signage available
- Close to Publix, Mercedes Benz and Harley Davidson