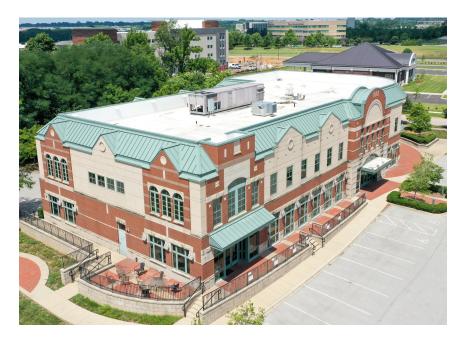

available
- Close to Publix, Mercedes Benz and Harley Davidson

#### **PROPERTY OVERVIEW**

**Space Available:** 2,867-12,000 SF

**Building Size: 24,000 SF** 

Property: Class A finishes with marble floors in common areas and

outdoor seating

**Zoning:** Commercial

Lease Rate: \$25 SF Full Service with Gross Base Year

Tenant Improvement: Landlord is offering competitive TI packages for

long term deals

**Current Businesses in Development:** Cerity, Guidance Capital and Schulte Hospitality, Semonin Realtors, NPAS

**Parking:** The development is cross parked to create a 4:1 ratio for all the buildings







OLD HENRY CROSSINGS OFFICE PARK





#### **SITE PLAN**



#### **FIRST FLOOR**



**AVAILABLE** 

### **SECOND FLOOR AVAILABLE 12,000 SF**



SECOND FLOOR

# **EXTERIOR PHOTOS**









## **INTERIOR PHOTOS**