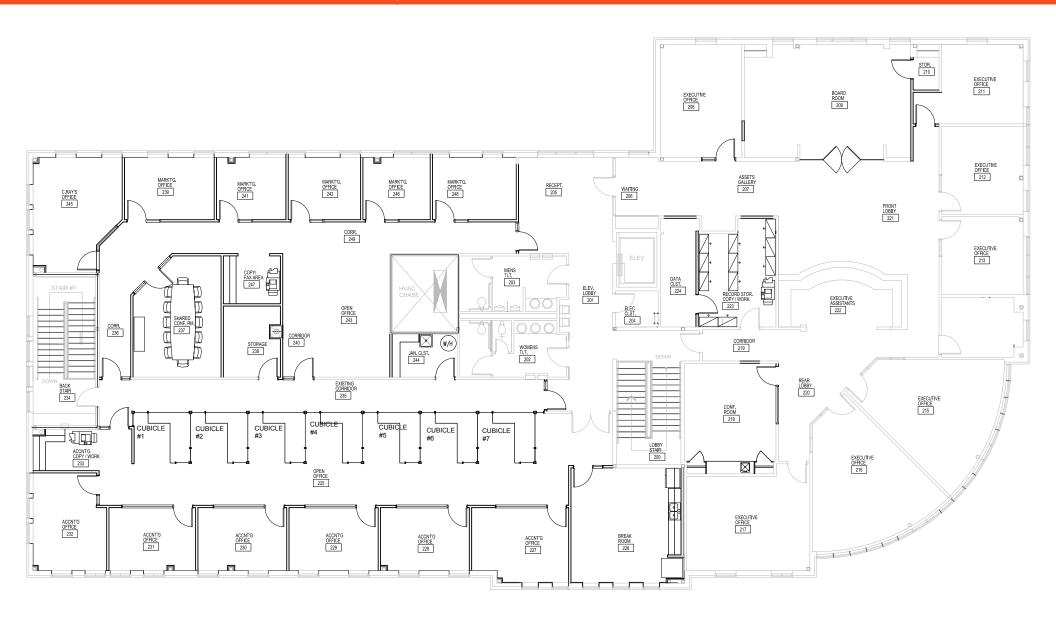

seating, monument and building signage available
- Close to Publix, Mercedes Benz and Harley Davidson

#### **PROPERTY OVERVIEW**

**Space Available:** 2,867-12,000 SF

**Building Size: 24,000 SF** 

Property: Class A finishes with marble floors in common areas and

outdoor seating

**Zoning:** Commercial

Lease Rate: \$25 SF Full Service with Gross Base Year

Tenant Improvement: Landlord is offering competitive TI packages for

long term deals

**Current Businesses in Development:** Cerity, Guidance Capital and Schulte Hospitality, Semonin Realtors, NPAS

**Parking:** The development is cross parked to create a 4:1 ratio for all the buildings







OLD HENRY CROSSINGS OFFICE PARK





#### **SITE PLAN**



#### **FIRST FLOOR**



**AVAILABLE** 

### **SECOND FLOOR AVAILABLE 12,000 SF**



SECOND FLOOR

# **EXTERIOR PHOTOS**









## **INTERIOR PHOTOS**