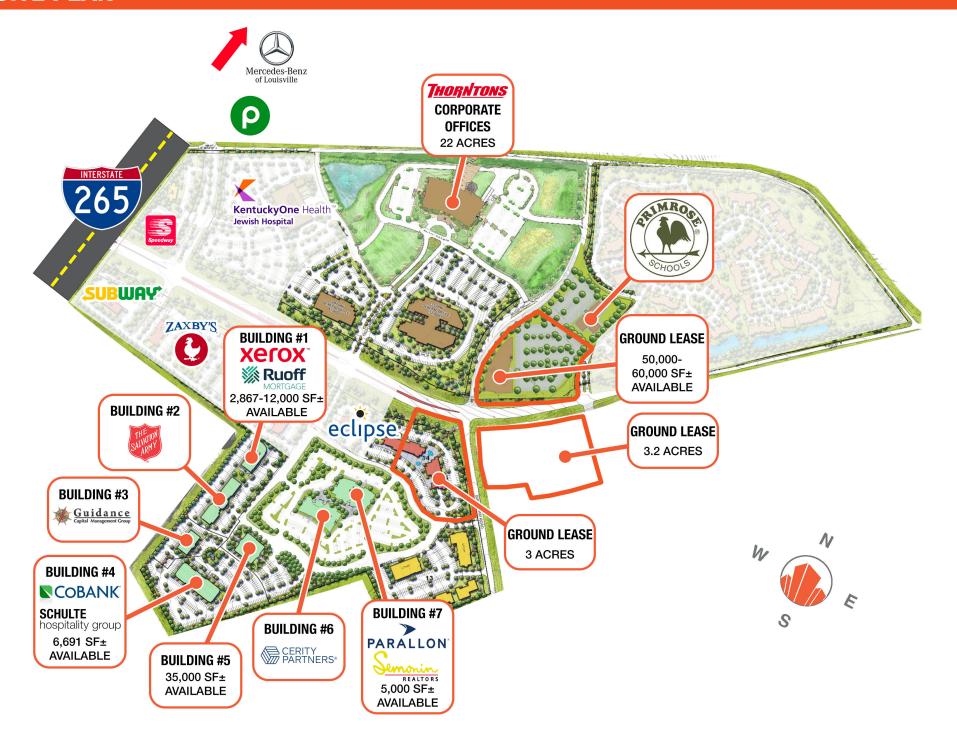

shopping, and easy access to I-265 & Old Henry Rd.
- Landscaped courtyard, outdoor seating, monument and building signage available
- Close to Publix, Mercedes Benz and Harley Davidson

#### **PROPERTY OVERVIEW**

**Space Available:** 2,867-12,000 SF

**Building Size: 24,000 SF** 

Property: Class A finishes with marble floors in common areas and

outdoor seating

**Zoning:** Commercial

Lease Rate: \$25 SF Full Service with Gross Base Year

Tenant Improvement: Landlord is offering competitive TI packages for

long term deals

**Current Businesses in Development:** Cerity, Guidance Capital and Schulte Hospitality, Semonin Realtors, NPAS

**Parking:** The development is cross parked to create a 4:1 ratio for all the buildings







OLD HENRY CROSSINGS OFFICE PARK





#### **SITE PLAN**



#### **FIRST FLOOR**



**AVAILABLE** 

### **SECOND FLOOR AVAILABLE 12,000 SF**



SECOND FLOOR

# **EXTERIOR PHOTOS**









## **INTERIOR PHOTOS**