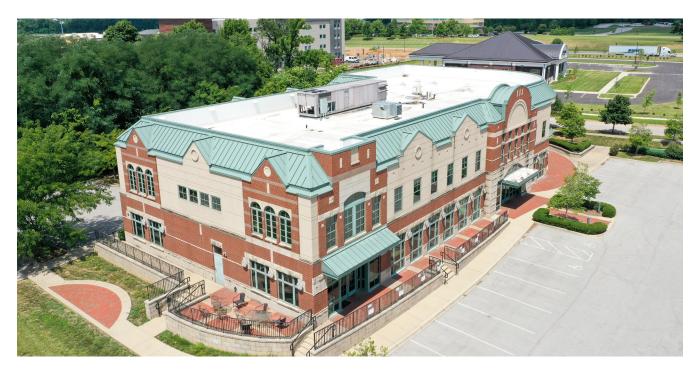

d Schulte Hospitality, NPAS
- Built in 2009
- Near restaurants, shopping, and easy access to I-265 & Old Henry Rd.
- Landscaped courtyard, outdoor seating, monument and building signage available
- Close to Publix, Mercedes Benz and Harley Davidson

#### **PROPERTY OVERVIEW**

**Space Available:** 2,867-12,000 SF

**Building Size: 24,000 SF** 

Property: Class A finishes with marble floors in common areas and

outdoor seating

**Zoning:** Commercial

Lease Rate: \$25 SF Full Service with Gross Base Year

Tenant Improvement: Landlord is offering competitive TI packages for

long term deals

**Current Businesses in Development:** Cerity, Guidance Capital and Schulte Hospitality, Semonin Realtors, NPAS

**Parking:** The development is cross parked to create a 4:1 ratio for all the buildings







OLD HENRY CROSSINGS OFFICE PARK





#### **SITE PLAN**



#### **FIRST FLOOR**



**AVAILABLE** 

### **SECOND FLOOR AVAILABLE 12,000 SF**



SECOND FLOOR

# **EXTERIOR PHOTOS**









## **INTERIOR PHOTOS**