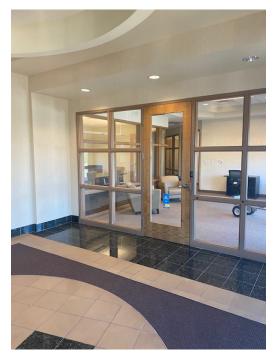

cedes Benz and Harley Davidson

#### **PROPERTY OVERVIEW**

**Space Available:** 2,867-12,000 SF

**Building Size: 24,000 SF** 

Property: Class A finishes with marble floors in common areas and

outdoor seating

**Zoning:** Commercial

Lease Rate: \$25 SF Full Service with Gross Base Year

Tenant Improvement: Landlord is offering competitive TI packages for

long term deals

**Current Businesses in Development:** Cerity, Guidance Capital and Schulte Hospitality, Semonin Realtors, NPAS

**Parking:** The development is cross parked to create a 4:1 ratio for all the buildings







OLD HENRY CROSSINGS OFFICE PARK





#### **SITE PLAN**



#### **FIRST FLOOR**



**AVAILABLE** 

### **SECOND FLOOR AVAILABLE 12,000 SF**



SECOND FLOOR

# **EXTERIOR PHOTOS**









## **INTERIOR PHOTOS**