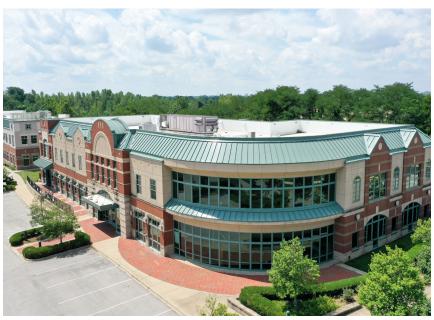

# **EXTERIOR PHOTOS**

# LEASE RATE: \$25 SF FULL SERVICE 2,867 and 12,000 SF ±

- Old Henry Crossings Building 1
- Class A Office Park
- Join Cerity, Semonin Realtors, Guidance Capital, Thornton's Corporate Offices, and Schulte Hospitality, NPAS
- Built in 2009
- Near restaurants, shopping, and easy access to I-265 & Old Henry Rd.
- Landscaped courtyard, outdoor seating, monument and building signage available
- Close to Publix, Mercedes Benz and Harley Davidson