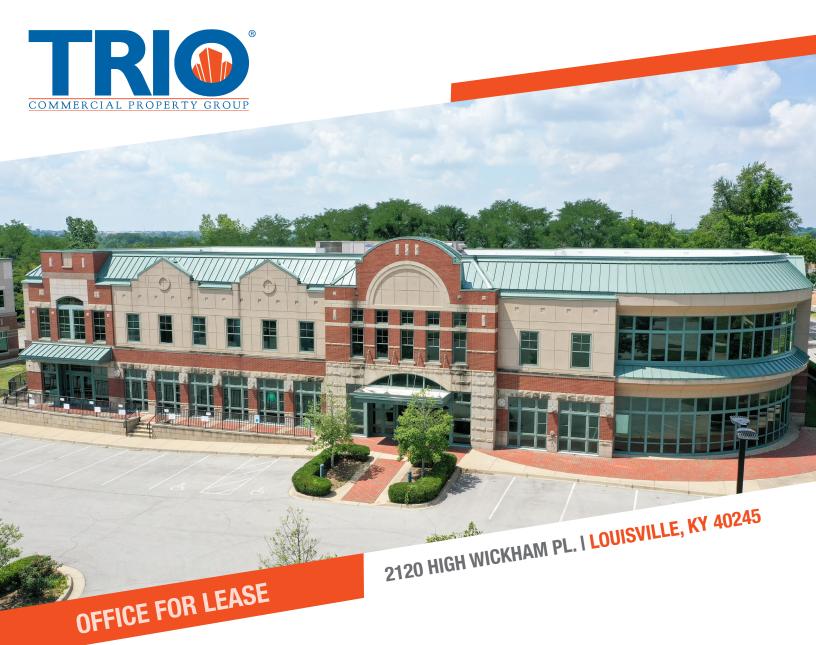

# LEASE RATE: \$25 SF FULL SERVICE 2,867 and 12,000 SF ±

- Old Henry Crossings Building 1
- Class A Office Park
- Join Cerity, Semonin Realtors, Guidance Capital, Thornton's Corporate Offices, and Schulte Hospitality, NPAS
- Built in 2009
- Near restaurants, shopping, and easy access to I-265 & Old Henry Rd.
- Landscaped courtyard, outdoor seating, monument and building signage available
- Close to Publix, Mercedes Benz and Harley Davidson

#### **PROPERTY OVERVIEW**

**Space Available:** 2,867-12,000 SF

**Building Size: 24,000 SF** 

Property: Class A finishes with marble floors in common areas and

outdoor seating

**Zoning:** Commercial

Lease Rate: \$25 SF Full Service with Gross Base Year