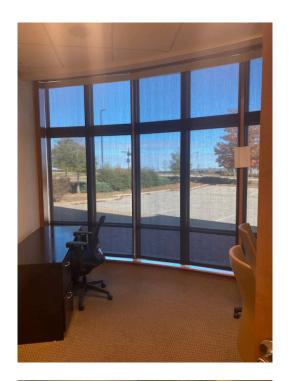

des Benz and Harley Davidson

#### **PROPERTY OVERVIEW**

**Space Available:** 2,867-12,000 SF

**Building Size: 24,000 SF** 

Property: Class A finishes with marble floors in common areas and

outdoor seating

**Zoning:** Commercial

Lease Rate: \$25 SF Full Service with Gross Base Year

Tenant Improvement: Landlord is offering competitive TI packages for

long term deals

**Current Businesses in Development:** Cerity, Guidance Capital and Schulte Hospitality, Semonin Realtors, NPAS

**Parking:** The development is cross parked to create a 4:1 ratio for all the buildings







OLD HENRY CROSSINGS OFFICE PARK





#### **SITE PLAN**



#### **FIRST FLOOR**



**AVAILABLE** 

### **SECOND FLOOR AVAILABLE 12,000 SF**



SECOND FLOOR

# **EXTERIOR PHOTOS**









## **INTERIOR PHOTOS**