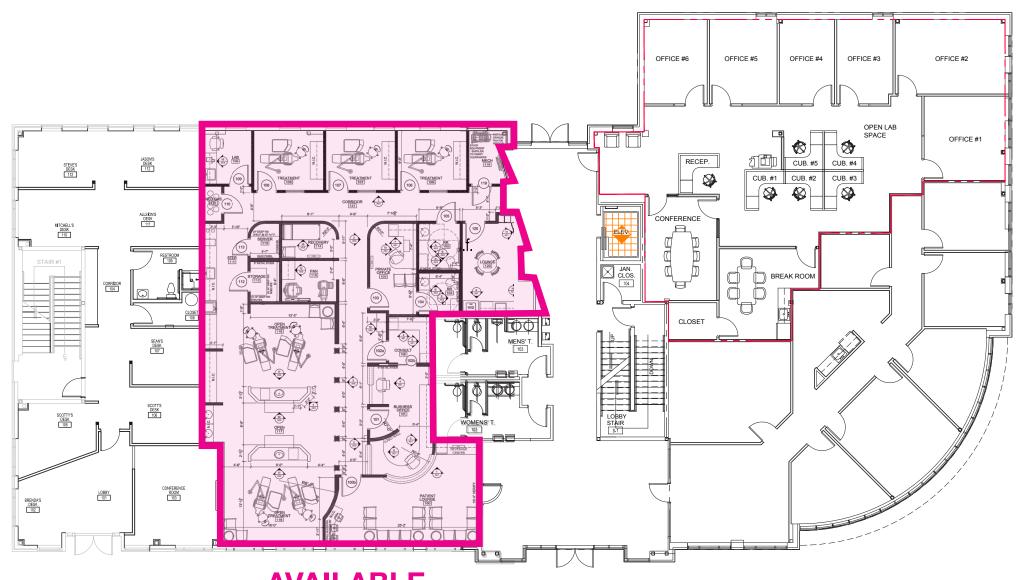

ss to I-265 & Old Henry Rd.
- Landscaped courtyard, outdoor seating, monument and building signage available
- Close to Publix, Mercedes Benz and Harley Davidson

#### **PROPERTY OVERVIEW**

**Space Available:** 2,867-12,000 SF

**Building Size: 24,000 SF** 

Property: Class A finishes with marble floors in common areas and

outdoor seating

**Zoning:** Commercial

Lease Rate: \$25 SF Full Service with Gross Base Year

Tenant Improvement: Landlord is offering competitive TI packages for

long term deals

**Current Businesses in Development:** Cerity, Guidance Capital and Schulte Hospitality, Semonin Realtors, NPAS

**Parking:** The development is cross parked to create a 4:1 ratio for all the buildings







OLD HENRY CROSSINGS OFFICE PARK





#### **SITE PLAN**



#### **FIRST FLOOR**



**AVAILABLE** 

### **SECOND FLOOR AVAILABLE 12,000 SF**



SECOND FLOOR

# **EXTERIOR PHOTOS**









## **INTERIOR PHOTOS**