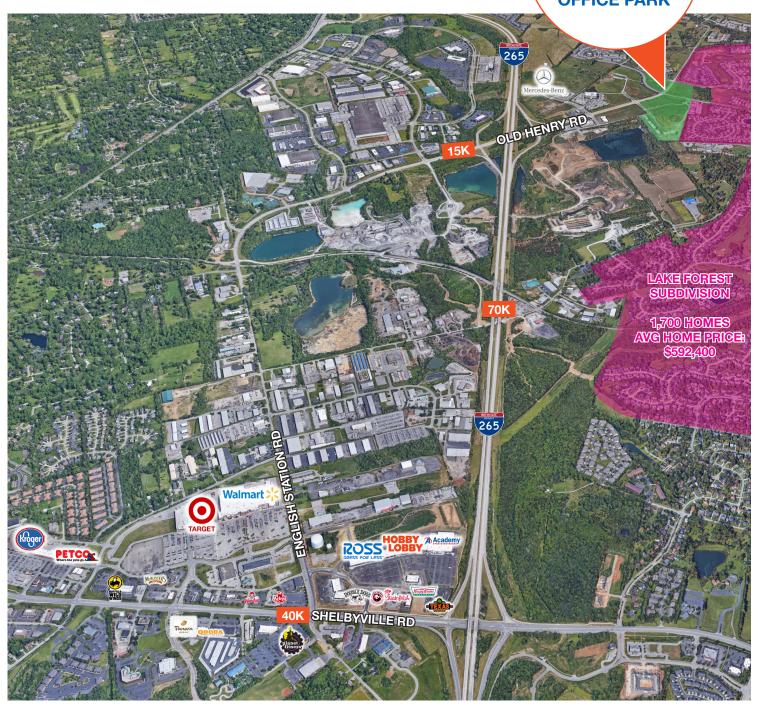

2009
- Near restaurants, shopping, and easy access to I-265 & Old Henry Rd.
- Landscaped courtyard, outdoor seating, monument and building signage available
- Close to Publix, Mercedes Benz and Harley Davidson

#### **PROPERTY OVERVIEW**

**Space Available:** 2,867-12,000 SF

**Building Size: 24,000 SF** 

Property: Class A finishes with marble floors in common areas and

outdoor seating

**Zoning:** Commercial

Lease Rate: \$25 SF Full Service with Gross Base Year

Tenant Improvement: Landlord is offering competitive TI packages for

long term deals

**Current Businesses in Development:** Cerity, Guidance Capital and Schulte Hospitality, Semonin Realtors, NPAS

**Parking:** The development is cross parked to create a 4:1 ratio for all the buildings







OLD HENRY CROSSINGS OFFICE PARK





#### **SITE PLAN**



#### **FIRST FLOOR**



**AVAILABLE** 

### **SECOND FLOOR AVAILABLE 12,000 SF**



SECOND FLOOR

# **EXTERIOR PHOTOS**









## **INTERIOR PHOTOS**