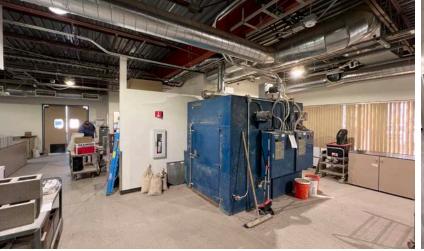

#### FIRST FLOOR

1st Floor - Suite 1B ±8,223 SF

100% HVAC

Ducting for vent hoods and exhaust vents

Floor drains

Temperature controlled rooms

Double doors for loading

Exposed ducting