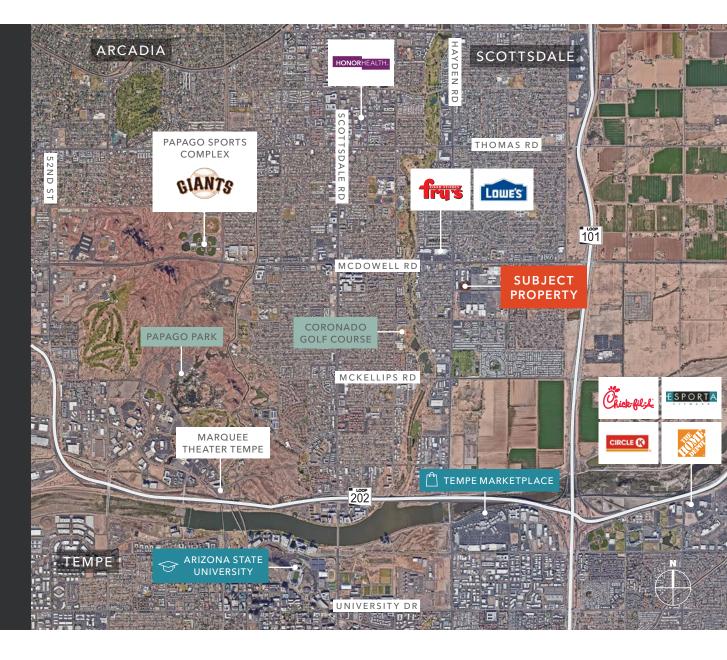

### Property Features

2.84 AC lot

38,494 SF total building

1600 amps with 480/277 3phase plus on-site generator

Close to Tempe Marketplace, Papago Sports Complex and Sky Harbor Airport

Conveniently located near Loop 101, 202 Freeways and 143

4.65/1,000 parking ratio

I-1 Industrial Zoning; City of Scottsdale

Potential for secured fenced lot

5 MIN

5MIN202 FREEWAY

12 MIN