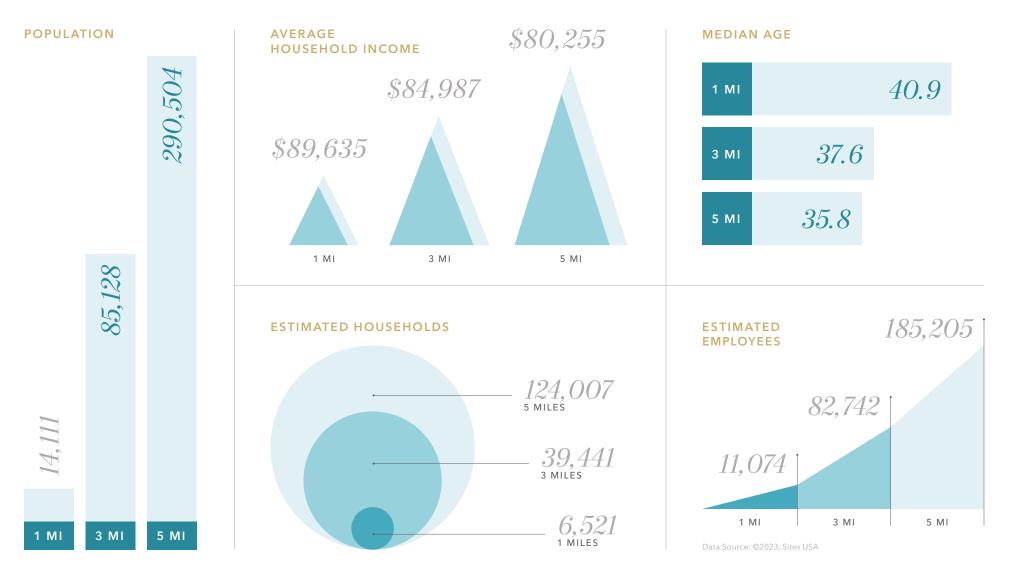

SF

Conference, reception, private offices, potential for additional modular furniture offices, open workstation space, storage, copy room

Elevator and stairwell access

Existing workstations and modular furniture are negotiable

### FOR LEASE



# FIRST FLOOR PLAN - SUITE 1B

±8,223 SF AVAILABLE



\$18.00 NNN

Vent Sink/Floordrain

# SECOND FLOOR PLAN - SUITE 2A





\$21.00 FULL SERVICE



### Property Features

2.84 AC lot

38,494 SF total building

1600 amps with 480/277 3phase plus on-site generator

Close to Tempe Marketplace, Papago Sports Complex and Sky Harbor Airport

Conveniently located near Loop 101, 202 Freeways and 143

4.65/1,000 parking ratio

I-1 Industrial Zoning; City of Scottsdale

Potential for secured fenced lot

5 MIN

5MIN202 FREEWAY

12 MIN





# DEMOGRAPHICS





## Exclusively listed by

MICHELLE GARDNER Senior Vice President 602.513.5126 michelle.gardner@kidder.com DAVE CARDER Senior Vice President 602.513.5192 dave.carder@kidd<u>er.com</u>

KIDDER.COM

This information supplied herein is from sources we deem reliable. It is provided without any representation, warranty, or guarantee, expressed or implied as to its accuracy. Prospective Buyer or Tenant should conduct an independent investigation and verification of all matters deemed to be material, including, but not limited to, statements of income and expenses. Consult your attorney, accountant, or other professional advisor.