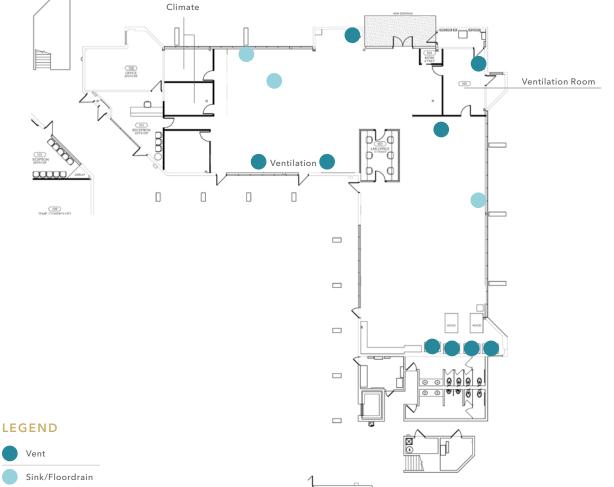

# FIRST FLOOR PLAN - SUITE 1B

±8,223 SF AVAILABLE

\$18.00 NNN

Vent Sink/Floordrain