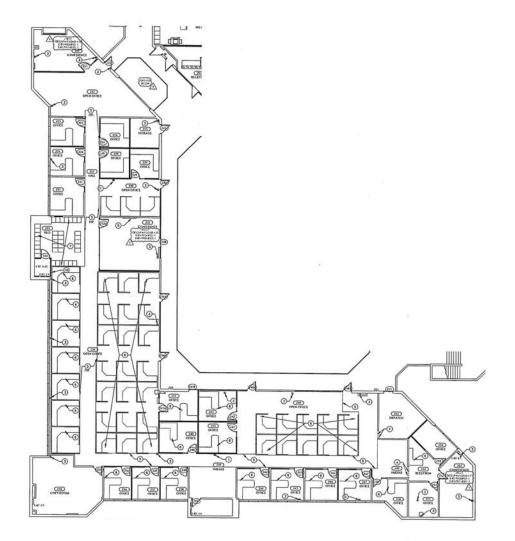

#### FIRST FLOOR

1st Floor - Suite 1B ±8,223 SF

100% HVAC

Ducting for vent hoods and exhaust vents

Floor drains

Temperature controlled rooms

Double doors for loading

Exposed ducting

#### SECOND FLOOR

2nd Floor -Suite 2A ±12,645 SF

Conference, reception, private offices, potential for additional modular furniture offices, open workstation space, storage, copy room

Elevator and stairwell access

# FIRST FLOOR PLAN - SUITE 1B

±8,223 SF AVAILABLE

\$18.00 NNN

Vent Sink/Floordrain

# SECOND FLOOR PLAN - SUITE 2A

\$21.00 FULL SERVICE