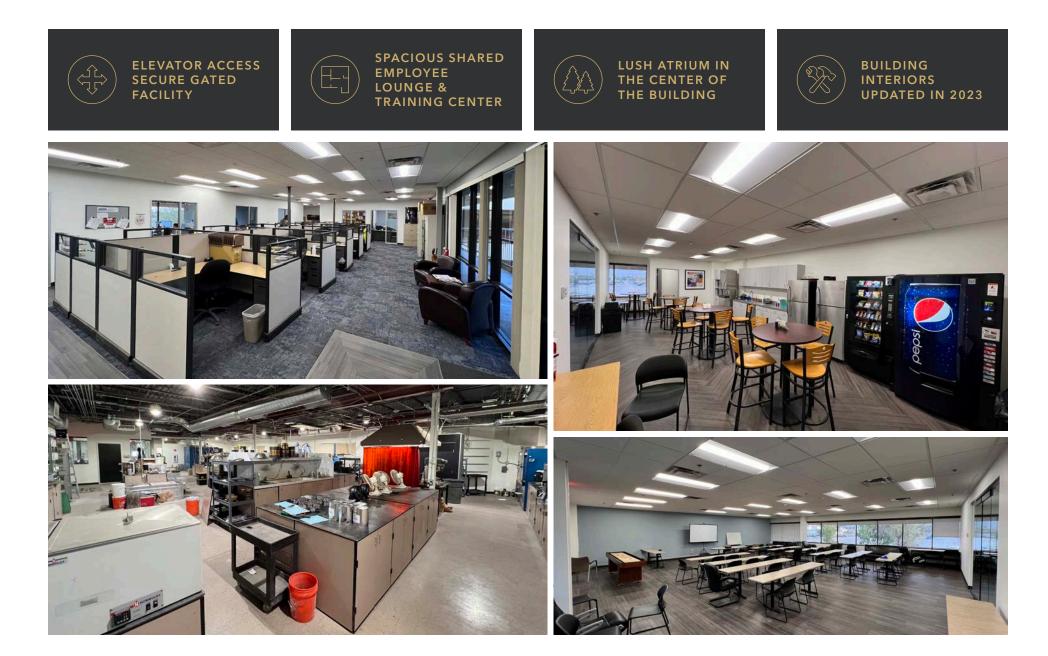

#### FIRST FLOOR

1st Floor - Suite 1B ±8,223 SF

100% HVAC

Ducting for vent hoods and exhaust vents

Floor drains

Temperature controlled rooms

Double doors for loading

Exposed ducting

#### SECOND FLOOR

2nd Floor -Suite 2A ±12,645 SF

Conference, reception, private offices, potential for additional modular furniture offices, open workstation space, storage, copy room

Elevator and stairwell access

Existing workstations and modular furniture are negotiable