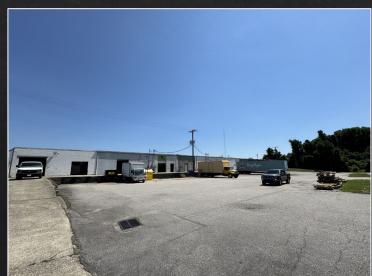

The available space is roughly 31' wide x 230' long. There is a dock-high roll-up door in the rear with ceiling height ranging from 10' – 11'7". The space includes warehouse area, large showroom, 4 offices, and 2 bathrooms. The front half is retail-showroom, the back half is warehouse. There is ample parking with nice large pylon signage available.

# ADDITIONAL PHOTOS

Rishi Shah, CCIM (910) 977-1596 cell rishi@rescommre.com

Roger Shah, CCIM (910) 578-8039 cell roger@rescommre.com

3621 SYCAMORE DAIRY RD, FAYETTEVILLE NC 28303