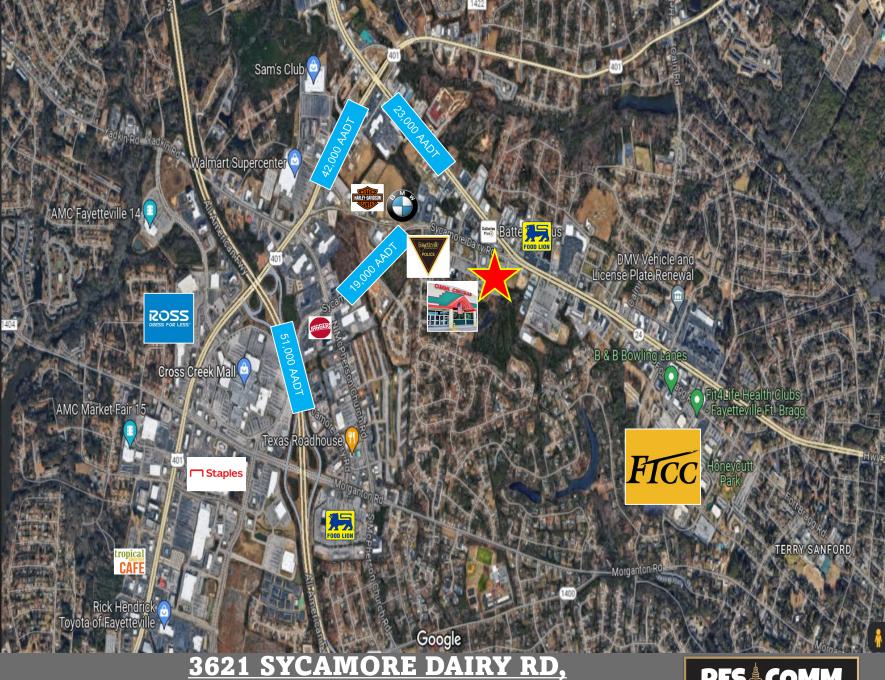

### **OVERVIEW**

3621 Sycamore Dairy Rd is available for lease in a retail flex center located between Carlton Hubbard Photography and Crossfit Haymount. The center is along the Sycamore Dairy corridor next to the intersection with Bragg Blvd, with convenient access to Fayetteville's retail shopping district, restaurants, the new I-295 Outer Loop, and Fort Liberty Military Base.