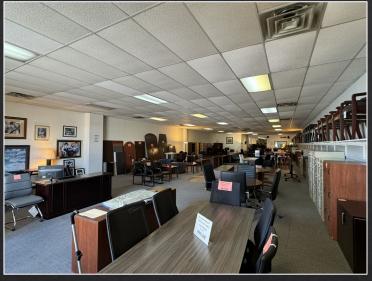

The available space is roughly 31' wide x 230' long. There is a dock-high roll-up door in the rear with ceiling height ranging from 10' – 11'7". The space includes warehouse area, large showroom, 4 offices, and 2 bathrooms. The front half is retail-showroom, the back half is warehouse. There is ample parking with nice large pylon signage available.

# ADDITIONAL PHOTOS

Rishi Shah, CCIM (910) 977-1596 cell rishi@rescommre.com

Roger Shah, CCIM (910) 578-8039 cell roger@rescommre.com

3621 SYCAMORE DAIRY RD, FAYETTEVILLE NC 28303