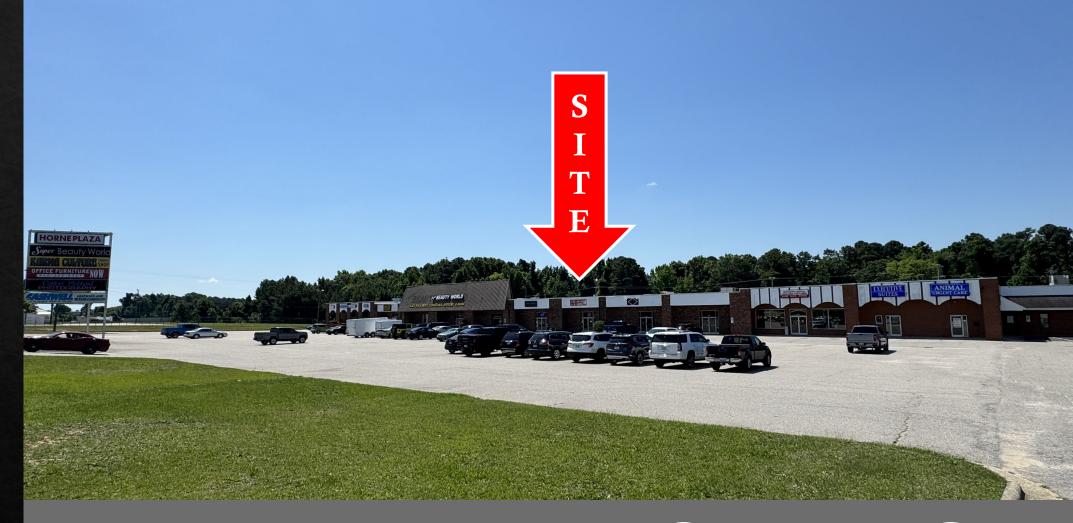

# FLEX/RETAIL FOR LEASE

3621 Sycamore Dairy Rd, Fayetteville NC 28303

### **OVERVIEW**

3621 Sycamore Dairy Rd is available for lease in a retail flex center located between Carlton Hubbard Photography and Crossfit Haymount. The center is along the Sycamore Dairy corridor next to the intersection with Bragg Blvd, with convenient access to Fayetteville's retail shopping district, restaurants, the new I-295 Outer Loop, and Fort Liberty Military Base.

The available space is roughly 31' wide x 230' long. There is a dock-high roll-up door in the rear with ceiling height ranging from 10' – 11'7". The space includes warehouse area, large showroom, 4 offices, and 2 bathrooms. The front half is retail-showroom, the back half is warehouse. There is ample parking with nice large pylon signage available.