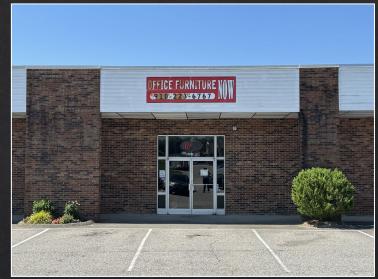

### **OVERVIEW**

3621 Sycamore Dairy Rd is available for lease in a retail flex center located between Carlton Hubbard Photography and Crossfit Haymount. The center is along the Sycamore Dairy corridor next to the intersection with Bragg Blvd, with convenient access to Fayetteville's retail shopping district, restaurants, the new I-295 Outer Loop, and Fort Liberty Military Base.

The available space is roughly 31' wide x 230' long. There is a dock-high roll-up door in the rear with ceiling height ranging from 10' – 11'7". The space includes warehouse area, large showroom, 4 offices, and 2 bathrooms. The front half is retail-showroom, the back half is warehouse. There is ample parking with nice large pylon signage available.