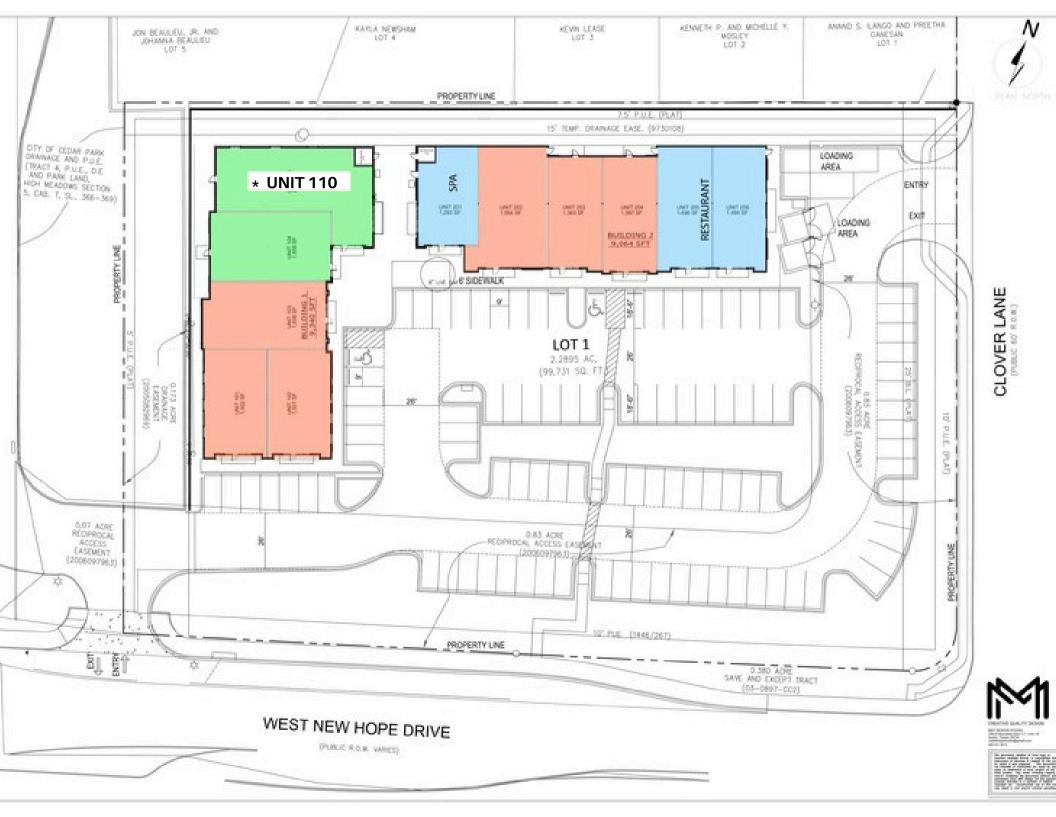

#### New Retail development in North Cedar Park

The Shops@ New Hope is a retail develpment, located along Hew Hope Blvd , a high growth corridor for the cities of Cedar Park and Leander

#### **GREAT VISABILTY**

Corner Unit with great natural light facing New Hope and courtyard adjacent

### LEASE OPPORTUNITY

2533 Sq feet available with possibility of an additional 1856 for a total of 4,389 sq feet

Parking 5.24/1000 sq ft Zoning - General Business

Cedar Park/ Leander/ North Austin one of the fastest growing areas in the US