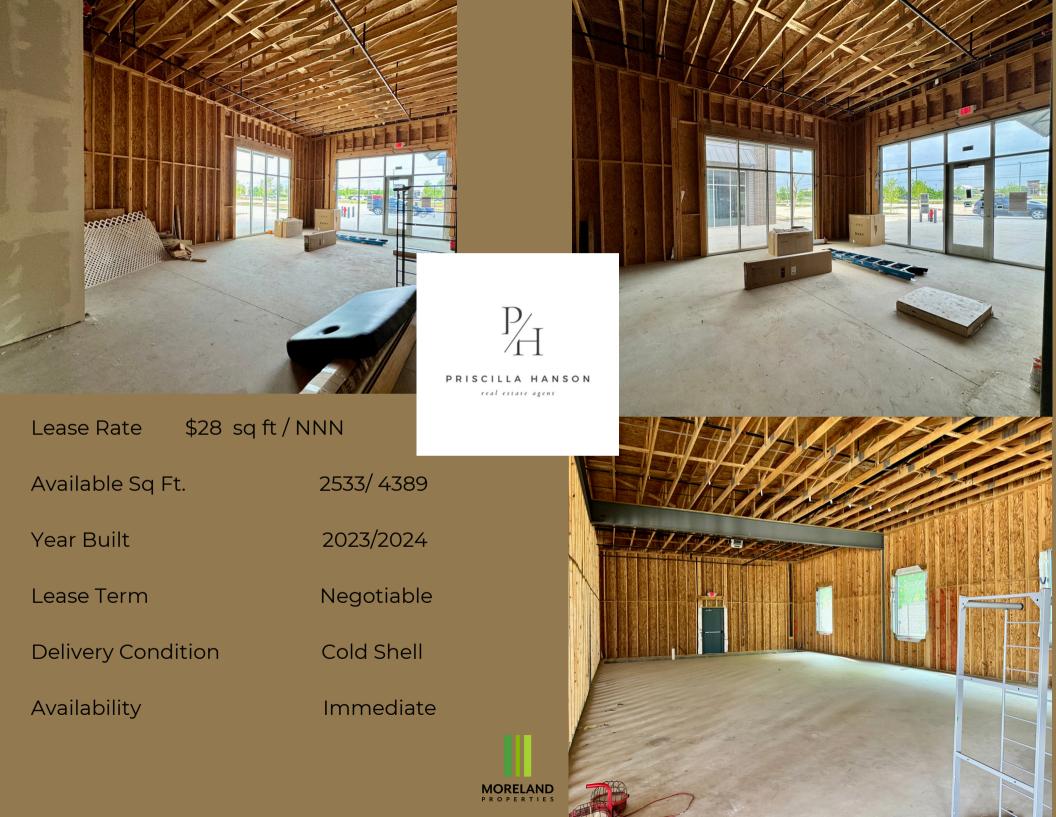

### LEASE OPPORTUNITY

2533 Sq feet available with possibility of an additional 1856 for a total of 4,389 sq feet

Parking 5.24/1000 sq ft Zoning - General Business

Cedar Park/ Leander/ North Austin one of the fastest growing areas in the US